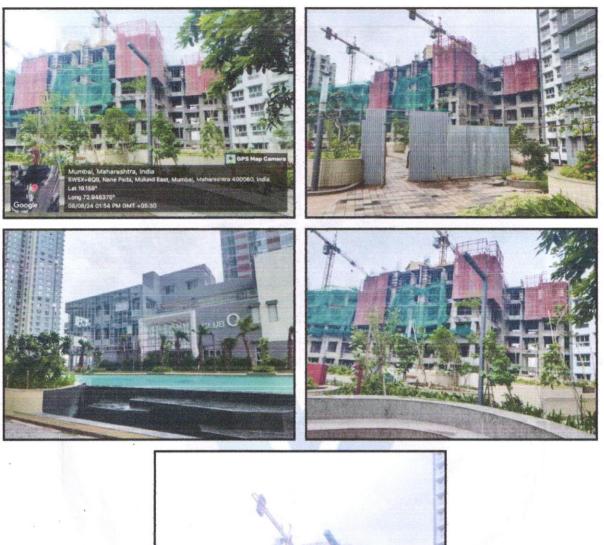

|
| Likely rental values in future                                                                                                                                                                                                     | ₹ 37,000/- (Expected rental income per month after completion of construction works) |
| Any likely income it may generate                                                                                                                                                                                                  | Rental Income                                                                        |



Since 1989



An ISO 9001: 2015 Certified Company

# **Actual Site Photographs**







Since 1989



# Route Map of the property



Note: Red marks shows the exact location of the property



#### Longitude Latitude: 19°9'34.0"N 72°56'52.7"E

Note: The Blue line shows the route to site distance from nearest Railway Station (Nahur - 750M).



Since 1989



# **Ready Reckoner Rate**

| Boyernment Of Maharashtra         |                         |                     | •••<br>          |                |                    | ी व मुद्धांक<br>विभाग<br>सण्द भारत |                             |
|-----------------------------------|-------------------------|---------------------|------------------|----------------|--------------------|------------------------------------|-----------------------------|
|                                   | 10                      | nation For R