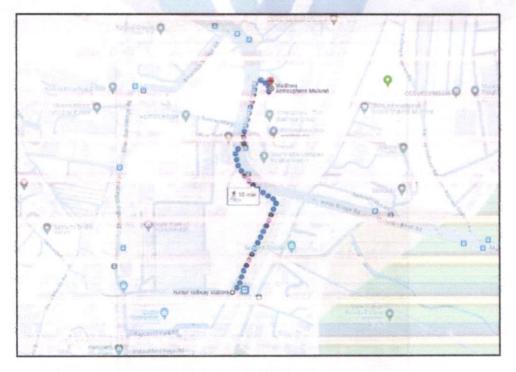

# Route Map of the property

Note: Red marks shows the exact location of the property

#### Longitude Latitude: 19°9'34.0"N 72°56'52.7"E

Note: The Blue line shows the route to site distance from nearest Railway Station (Nahur - 750M).

Since 1989