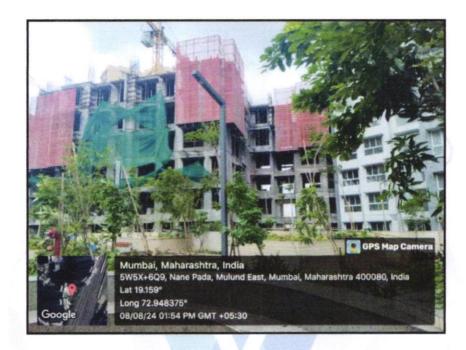

MSME Reg No: UDYAM-MH-18-0083617 An ISO 9001 : 2015 Certified Company CIN: U74120MH2010PTC207869

# Vastukala Consultants (I) Pvt. Ltd.

www.vastukala.co.in

# Valuation Report of the Immovable Property



#### Details of the property under consideration:

Name of Owner : Mrs. Leena Laxman Prabhu

Residential Flat No. B - 2103, 21st Floor, "Tower G Solis", Atmosphere O2 Tower - G, Mulund Goregaon Link Road, Near Fortis Hospital, Village - Nahur, Taluka - Kurla, District - Mumbai Suburban, Mulund (West), PIN Code - 400 080, State - Maharashtra, India.

#### Latitude Longitude : 19°9'34.0"N 72°56'52.7"E

### Intended User:

# Bank Of Maharashtra Ghodbunder Road Branch

Shop No. 8 & 9, Pride Park, Near R-Mall, Ghodbunder Road, Thane -400 607



Thane : 101, 1st Floor, Beth Shalom, Near Civil Hospital, Thane (W) - 400601, (M.S), INDIA Regd. Office Email .thane@vastukala.co.in | Tel : 80978 82976 / 90216 05621

| Our Pan Ind  | ia Presei      | nce at :  |          |
|--------------|-----------