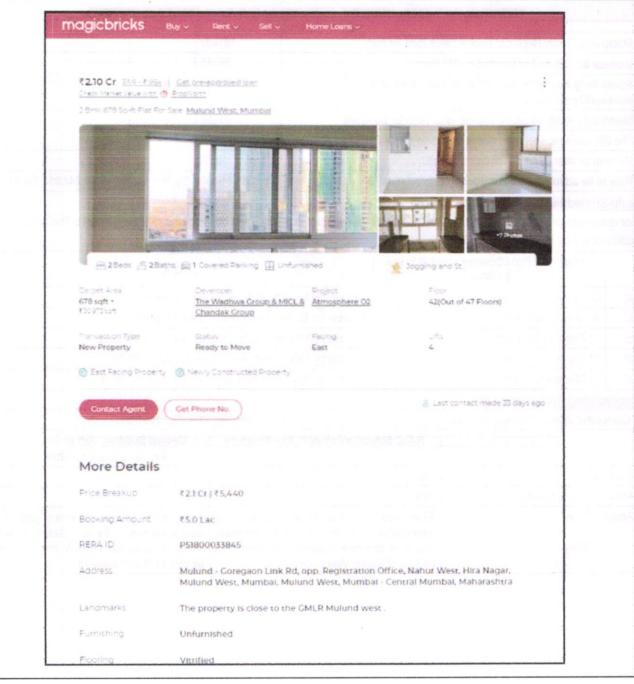

# **Price Indicators**

| Property         | Residential Flat | Residential Flat<br>magic bricks |                         |  |
|------------------|------------------|----------------------------------|-------------------------|--|
| Source           | magic bricks     |                                  |                         |  |
| Floor            |                  |                                  |                         |  |
|                  | Carpet           | Built Up                         | Saleable                |  |
| Area             | 678.00           | 745.80                           | · · · · · · · · · · · · |  |
| Percentage       |                  | 10%                              | -                       |  |
| Rate Per Sq. Ft. | ₹30,973.00       | ₹28,158.00                       | -                       |  |