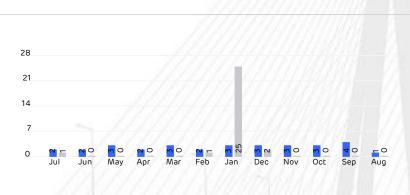

#### Nearest Collection Centre (Cash/Cheque)

Adani Electricity, Tilak Nagar, Street No -3, Near Sahakar Cinema, Chembur, Mumbai-400089

**CONSUMPTION TREND** 

Current year

Previous year