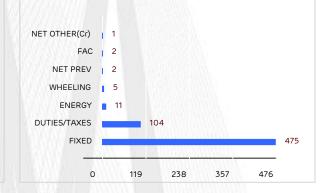

### MAJOR BILL COMPONENTS (Rounded off amt)

#### HOW YOUR BILL WAS CALCULATED

| Heads                                                 | Rate        | Amount( ₹) |
|-------------------------------------------------------|-------------|------------|
| Electrical Energy (HSN Code 27160000)                 |             |            |
| 1. Fixed Charge                                       |             | 475.00     |
| 2. Wheeling Charges                                   |             | 5.20       |
| 3. Green Power Tariff                                 |             | 0.00       |
| 4. Energy Charge                                      |             | 11.50      |
| 5. Fuel Adjustment Charge (FAC)#                      | 1.20 p/unit | 2.40       |
| 6. Government electricity duty                        | 21.00%      | 103.76     |
| 7. Maharashtra Govt. tax on sale of electricity       | 34.04p/unit | 0.68       |
| (A) Current month's bill amount (Sum of 1 to 7)       |             | 598.54     |
| a. Others/SD interest/VDS interest                    |             | 0.00       |
| b. Delayed payment charge on previous month's bill    |             | 0.00       |
| c. Digital Payment discount                           |             | 1.24C      |
| d. Paperless E-Bill discount                          |             | 0.00       |
| e. Interest on arrears                                |             | 0.00       |
| f. Adjustments                                        |             | 0.00       |
| (B) Net other charges in current bill (Sum of a to f) |             | 1.24C      |
| Current Month charges (A+B)                           |             | 597.30     |
| Previous month's bill amount                          |             | 597.44     |
| Payment received up to(19-Jun-2024)                   |             | 590.00     |
| Prompt/Advance payment discount                       |             | 4.94       |
| (C) Net previous balance                              |             | 2.50       |
| Total Bill Amount (A+B+C)                             |             | 599.80     |
| Amount deferred                                       |             | 0.00       |
| Round Sum Payable with this bill                      |             | 590.00     |