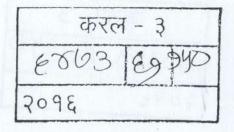

Property and Part C Property collectively admeasuring in aggregate 86,980 square yards (equivalent to 72,726.05 square meters or thereabouts) in the manner provided for in the aforesaid documents.

- F. Part A Property, Part B Property and Part C Property are hereinafter collectively referred to as "the said Property". The said Property together constitute one composite property, which has been allotted CTS Nos. 50, 50/1 to 50/7 and 50/35 to 50/44 and admeasure, as per City Survey Records, 71,145.50 sq. meters or thereabouts. A more particular description of the said Property, is given in the Third Schedule hereunder written and is shown on the plan annexed hereto and marked as Annexure "A".
- G. Copy of the Layout Plan of the entire large layout with the Blocks therein is shown and marked as Annexure 'B' and the copy of the Property Register Cards in respect of the said Property are annexed hereto and marked as Annexures C-1 to C-18.
- H. HFL, since the time it stood possessed of the said Property, was running its factory / industrial establishment on the said Property till 2nd August, 2006.
- By an Order No. AVC/LNDC/A 5997 dated 20<sup>th</sup> April 1970 passed by the Deputy Collector, Mumbai, HFL was authorized non-agricultural use of the said Property on the terms and conditions setout therein.