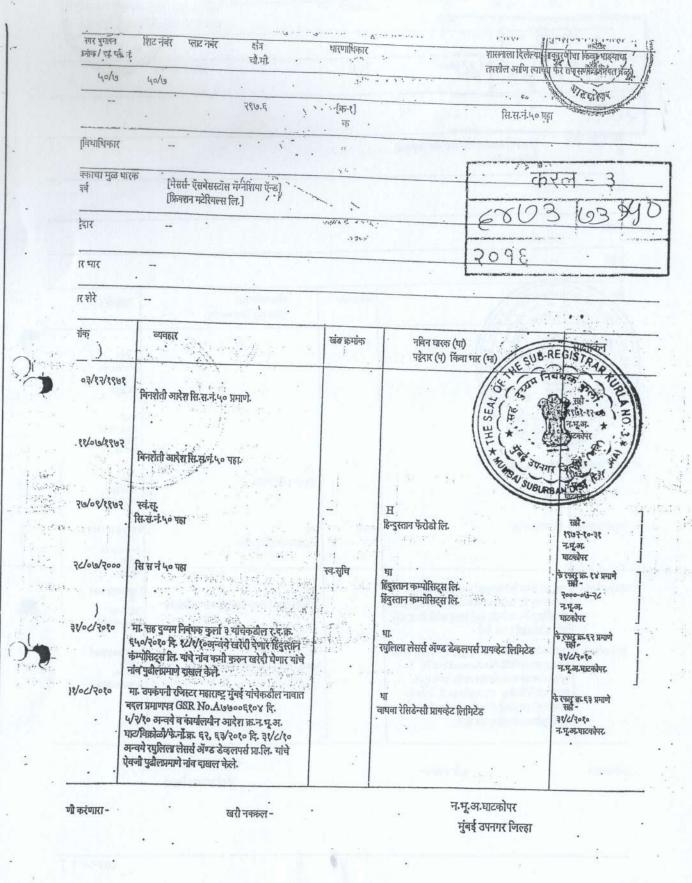

> Remelt 2. morba OF LIVERED

भूळ दस्त, स्कॅन पिंट

())

|                                                                              |                                                                 |                                                              | मूल्याकन                                                                                                   | पत्रक (शहरी क्षेत्र - बांधीव )                                                                                                                                  |                                                             |                                          |                    |
|------------------------------------------------------------------------------|-----------------------------------------------------------------|--------------------------------------------------------------|------------------------------------------------------------------------------------------------------------|-----------------------------------------------------------------------------------------------------------------------------------------------------------------|-------------------------------------------------------------|------------------------------------------|--------------------|
| Valuation ID<br>करल3                                                         |                                                                 | 201608                                                       | 8062166                                                                                                    | 06 August 2016,04:32:59 PM                                                                                                                                      |                                                             |                                          |                    |
| म्ल्यांकनाचे<br>जिल्हा<br>मृल्य विभा                                         |                                                                 | 2016<br>मृंबई(उपनगर<br>111-विक्रोळी                          |                                                                                                            |                                                                                                                                                                 |                                                             |                                          |                    |
| उप मृत्य वि                                                                  | विभाग                                                           | 111/529 A                                                    | भागः लाल बहादूर शासः                                                                                       | थी मार्ग (वाधवा कॉम्प्लेक्स म                                                                                                                                   | मधील मिळकती) सि टि ए                                        | स में 8,50.82                            |                    |
| सर्व्हें नंबर                                                                | न भू क्रमांक                                                    | सि.टी.एस. नं                                                 | बर#50                                                                                                      |                                                                                                                                                                 |                                                             |                                          |                    |
| वार्षिक मूल्य<br>ख्ली जमीन<br>69600                                          |                                                                 | न्सार मूल्यदर <b>रु.</b><br>निवासी सदनिका<br>148900          | कार्यालय<br>164900                                                                                         | द्काने<br>222600                                                                                                                                                | औद्योगीक<br>151300                                          | मोजमा<br>चौरस भ                          | पनाचे एक क<br>नीटर |
| बांधीव क्षेत्र                                                               | ाची माहिती                                                      |                                                              |                                                                                                            |                                                                                                                                                                 | E EVENTER                                                   |                                          |                    |
| मिळकतीचे<br>क्षेत्र-                                                         |                                                                 | 401.34चौरस<br>मीटर                                           | मिळकतीचा<br>वापर-                                                                                          | निवासी सदनिका                                                                                                                                                   | मिळक                                                        | तीचा प्रकार-                             | बांधीव             |
| बांधकामाचे<br>वर्गीकरण-                                                      | H T                                                             | 1-आर सी<br>सी                                                | मिळकतीचे<br>वय-                                                                                            | 0 TO 2वर्ष                                                                                                                                                      | मूल्यदः<br>दर-                                              | (/बांधकामाचा                             | Rs.148900/         |
| उद्ववाहन                                                                     |                                                                 | आहे                                                          | मजला -                                                                                                     | 5th floor To 10th<br>floor                                                                                                                                      |                                                             |                                          | 2.                 |
| स्विधा-<br>प्रकल्पाचे ध                                                      | ਮੇਕ                                                             | 2 to 10 hector                                               |                                                                                                            |                                                                                                                                                                 |                                                             |                                          | 1400               |
|                                                                              | ये क्षेत्रानुसार<br>ये क्षेत्रानुसार                            | दर                                                           |                                                                                                            | मिळकतीचा प्रति चौ. मीटर<br>करीता प्रती चौ. मीटर दर =                                                                                                            |                                                             |                                          |                    |
|                                                                              | M                                                               |                                                              | निवासी सदनिका                                                                                              | ा करीता प्रती चौ. मीटर दर =                                                                                                                                     |                                                             |                                          | 25.                |
| प्रकल्पारं                                                                   | वे क्षेत्रानुसार                                                |                                                              |                                                                                                            | ा करीता प्रती चौ. मीटर दर =                                                                                                                                     | = Rs.156345/-                                               |                                          | *                  |
| प्रकल्पार<br>मजला नि                                                         | ये क्षेत्रानुसार<br>नेहाय घट/वाढ                                |                                                              | निवासी सदनिका = 105% apply to r                                                                            | ा करीता प्रती चौ. मीटर दर =<br>rate= Rs.164162/-<br>मुस्यदर - खुस्या जॉमंनीचा द                                                                                 | = Rs.156345/-<br>घसा-यानुसार अधिक द्वा १+ व                 | ल्या जीमनाया पर                          |                    |
| प्रकल्पार<br>मजला नि                                                         | ये क्षेत्रानुसार<br>नेहाय घट/वाढ                                |                                                              | निवासी सदनिका = 105% apply to r                                                                            | ा करीता प्रती चौ. मीटर दर =<br>rate= Rs.164162/-<br>मुन्यदर - खुन्या जभिनीचा द्य ) *<br>162-69600) * (100 / 100 ) )+                                            | = Rs.156345/-<br>घसा-यानुसार अधिक द्वा १+ व                 | न्या जामनाया कर<br>- 3                   |                    |
| प्रकल्पार<br>मजला नि                                                         | वे क्षेत्रानुसार<br>नेहाय घट/वाढ<br>सार मिळकर्त                 | ोचा प्रति चौ. मीटर य                                         | निवासी सदनिका = 105% apply to r  मुल्यदर =(((वर्षिक = 2) ((164) = 2) (164)                                 | ा करीता प्रती चौ. मीटर दर =<br>rate= Rs.164162/-<br>मृत्यदर - खुन्या जॉमनीचा द ) *<br>162-69600) * (100 / 100 ) )+<br>52/-<br>ज्य दर * मिळकतीचे क्षेत्र         | = Rs.156345/-<br>घसा-यानुसार अधिक द्वा १+ व                 | - 3<br>- 3                               |                    |
| प्रकल्पार<br>मजला नि<br>घसा-यानु<br>A) मृख्य मि                              | वे क्षेत्रानुसार<br>नेहाय घट/वाढ<br>सार मिळकर्त<br>ळकतीचे मृल्य | ोचा प्रति चौ. मीटर य<br>य                                    | निवासी सदनिका = 105% apply to r  मुल्यदर =(((वर्षिक =                                                      | ग करीता प्रती चौ. मीटर दर =<br>rate= Rs.164162/-<br>मुन्यदर - खुन्या जिंमनीचा द्य ) *<br>162-69600) * (100 / 100 ) )+<br>62/-<br>ल्य दर * मिळकतीचे क्षेत्र<br>4 | = Rs.156345/-<br>घसा-यानुसार अधिक द्वा १+ व                 | елі зіменаг <del>че</del><br>- 3<br>Э уу |                    |
| प्रकल्पाः<br>मजता नि<br>घसा-यानु<br>A) म्ख्य मि<br>E) बंदिस्त व<br>बंदिस्त व | ये क्षेत्रानुसार<br>नेहाय घट/वाढ<br>सार मिळकर्त<br>ळकतीचे मृत्य | ोचा प्रति चौ. मीटर व<br>य<br>क्षेत्र<br>मृल्य<br>= मुख्य मिळ | निवासी सदनिका = 105% apply to r = (((वर्षिक = (((वर्षिक = ((((वर्षिक = ((((((((((((((((((((((((((((((((((( | ग करीता प्रती चौ. मीटर दर =<br>rate= Rs.164162/-<br>मुन्यदर - खुन्या जिंमनीचा द्य ) *<br>162-69600) * (100 / 100 ) )+<br>62/-<br>ल्य दर * मिळकतीचे क्षेत्र<br>4 | पसा-यानुसार ने स्ट्रा भ स<br>69600) के एल<br>• १६<br>• १९८३ | - ३<br>9 हुए<br>वरील गच्चीचे मुल         | 0                  |

## महाराष्ट्र शासन – नोदणी व मुद्रांक विभाग पुल्यांकन अहवाल सन् <u>2016</u>

|           | — कार 1र का भा अमुस्टोद क्रमांकः 25 b                                                 |
|-----------|---------------------------------------------------------------------------------------|
|           | २. सादरकत्यांचे वाव : - प्रशिप निवालहल भारतिया                                        |
|           | र विलिक्ती क्लेर्स केल्प्स                                                            |
| 1         | ४. गावाचे नाद:                                                                        |
|           | ५. नगर भुमापन क्रमांक/सर्व्हें क्र./अंतिम भुखंड क्रमांक:50                            |
|           | ६. मूल्य दरिवभाग (झ्रोन): ७. उपविभागः 5298                                            |
|           | ७. मिळकतीचा प्रकारः खुली जमीन / निवासी / कार्यालय / दुकान / औद्योगिक                  |
|           | प्रति चौ. मी. दर:-                                                                    |
|           | ८. दस्तात नमुद केलेल्या मिळकतीचं क्षेत्रफळ:- 401. 3 में कारणेट खिल्ट अप ची मीटरें/फूट |
| 13        | ९. कारपार्किंगः 13.95 % 4 गच्चीः — प्राप्ति अप ची मीटर प्राप्ति                       |
| 7         |                                                                                       |
| ,         | ११. बांधकाम वर्ष:-                                                                    |
|           | २२. बांधकामाचा प्रकार:- आरआरसी / इतर पक्के / अर्थे पक्के / करने                       |
| 5         | 3. बाजारमुल्यहर तक्त्वागील मार्गदर्शक सुधना कं ज्यान्वये दिलेली घट / वाढ              |
| . 4       | ४. भाडेकरु व्याद मिळकत असल्यार: - स्टिल्डिंग् सेत्र (जुने क्षेत्र) —                  |
|           | े दिनवीर सारतिस्य क्षेत्र                                                             |
|           | ्र ( इ. भाड्याचा रक्केंस)- <b>ठ</b>                                                   |
| 81        | ५. लिव्ह ॲन्ड लायसन्सचा दस्त : १ १ प्रतिमान माडे कार्य                                |
|           | निवासी /अनिवासी                                                                       |
| 1)2       | SUB PRANTOS.                                                                          |
|           | . निर्धारीत केलेले बाजारमूल्य:- (.४1, 75,000                                          |
| १७        | . दस्तामध्ये दर्शविलेली मोबदला :- 6,43, 88,000                                        |
|           |                                                                                       |
| 26.       | देय मुद्रांक शुल्कः 36. 38.070 १९. धरलेले गुद्रांक शुल्कः 36. 38. 070                 |
|           | देय नींदणी फी:- 30,000                                                                |
|           |                                                                                       |
|           | - wrocali                                                                             |
| •         | निपीक सह सहस्यामिनिबंधक                                                               |
|           | 中間で3(AT-3)1.58. メル8日                                                                  |
| 401.134   | X148900+5%= 6,27,47,38/23/(R)-3)C,58,84,89                                            |
| 55.80 7   | (148 400 XDIUS 43, A= (5/8/1015 42) - (5/5/1000)                                      |
|           | 701 74,040                                                                            |
| Scanned b | y CamScanner 6.811711                                                                 |