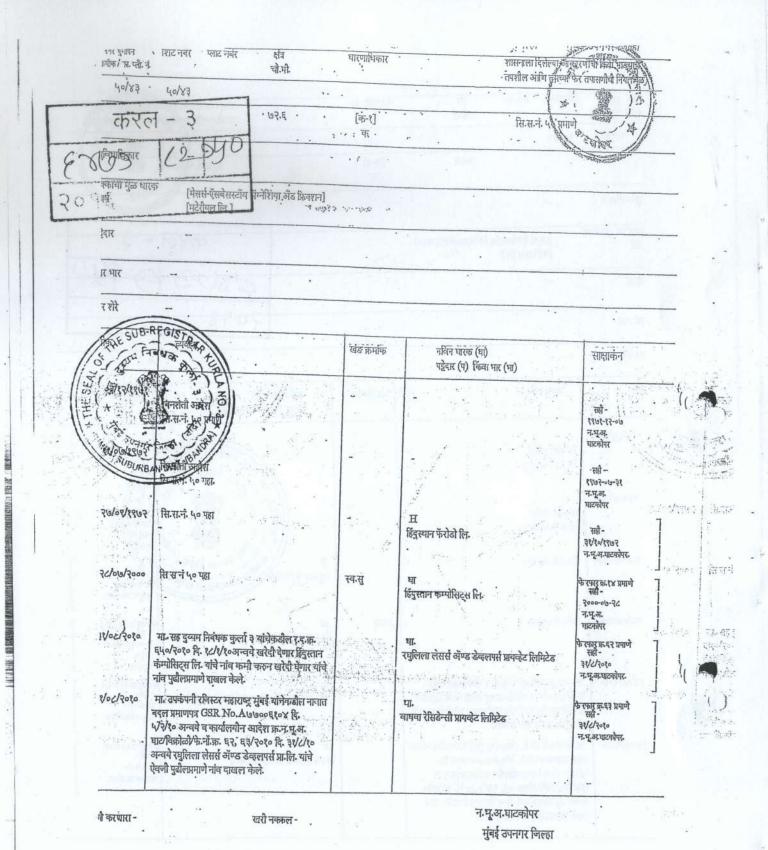

गावाचे नाव: विक्रोळी

दस्तऐवजाचा अनुक्रमांक: करल3-6473-2016

दस्तऐवजाचा प्रकार: करारनामा

सादर करणाऱ्याचे नाव: प्रदीप जेठालाल मोरबिया तर्फे मुखत्यार रमेश जेठालाल - मोरबिया

नोंदणी फी दस्त हाताळणी फी ... . पृष्ठांची संख्या: 150

रु. 30000.00

₹. 3000.00

एकूण:

₹. 33000.00

आपणास मूळ दस्त ,थंबनेल प्रिंट,सूची-२ अंदाजे 4:54 PM ह्या वेळेस मिळेल.

ELIVERE

व्याप्त धेर्पे सह दु.निबंधक कुर्ला - 3

बाजार मुल्य: रु.68175000 /-मोबदला रु.64338000/-भरलेले मुद्रांक शुल्क : रु. 3638070/- सह. दुय्यम निबंधक कुर्ला-३ (वर्ग-२)

> Remelt 2. morba OF LIVERED

भूळ दस्त, स्कॅन पिंट

())

|                                                                              |                                                                 |                                                              | मूल्याकन                                                                                                   | पत्रक (शहरी क्षेत्र - बांधीव )                                                                                                                                  |                                                             |                                          |                    |
|------------------------------------------------------------------------------|-----------------------------------------------------------------|--------------------------------------------------------------|------------------------------------------------------------------------------------------------------------|-----------------------------------------------------------------------------------------------------------------------------------------------------------------|-------------------------------------------------------------|------------------------------------------|--------------------|
| Valuation ID<br>करल3                                                         |                                                                 | 201608                                                       | 8062166                                                                                                    | 06 August 2016,04:32:59 PM                                                                                                                                      |                                                             |                                          |                    |
| म्ल्यांकनाचे<br>जिल्हा<br>मृल्य विभा                                         |                                                                 | 2016<br>मृंबई(उपनगर<br>111-विक्रोळी                          |                                                                                                            |                                                                                                                                                                 |                                                             |                                          |                    |
| उप मृत्य वि                                                                  | विभाग                                                           | 111/529 A                                                    | भागः लाल बहादूर शासः                                                                                       | थी मार्ग (वाधवा कॉम्प्लेक्स म                                                                                                                                   | मधील मिळकती) सि टि ए                                        | स में 8,50.82                            |                    |
| सर्व्हें नंबर                                                                | न भू क्रमांक                                                    | सि.टी.एस. नं                                                 | बर#50                                                                                                      |                                                                                                                                                                 |                                                             |                                          |                    |
| वार्षिक मूल्य<br>ख्ली जमीन<br>69600                                          |                                                                 | न्सार मूल्यदर <b>रु.</b><br>निवासी सदनिका<br>148900          | कार्यालय<br>164900                                                                                         | द्काने<br>222600                                                                                                                                                | औद्योगीक<br>151300                                          | मोजमा<br>चौरस भ                          | पनाचे एक क<br>नीटर |
| बांधीव क्षेत्र                                                               | ाची माहिती                                                      |                                                              |                                                                                                            |                                                                                                                                                                 | E EVENTER                                                   |                                          |                    |
| मिळकतीचे<br>क्षेत्र-                                                         |                                                                 | 401.34चौरस<br>मीटर                                           | मिळकतीचा<br>वापर-                                                                                          | निवासी सदनिका                                                                                                                                                   | मिळक                                                        | तीचा प्रकार-                             | बांधीव             |
| बांधकामाचे<br>वर्गीकरण-                                                      | H T                                                             | 1-आर सी<br>सी                                                | मिळकतीचे<br>वय-                                                                                            | 0 TO 2वर्ष                                                                                                                                                      | मूल्यदः<br>दर-                                              | (/बांधकामाचा                             | Rs.148900/         |
| उद्ववाहन                                                                     |                                                                 | आहे                                                          | मजला -                                                                                                     | 5th floor To 10th<br>floor                                                                                                                                      |                                                             |                                          | 2.                 |
| स्विधा-<br>प्रकल्पाचे ध                                                      | ਮੇਕ                                                             | 2 to 10 hector                                               |                                                                                                            |                                                                                                                                                                 |                                                             |                                          | 1400               |
|                                                                              | ये क्षेत्रानुसार<br>ये क्षेत्रानुसार                            | दर                                                           |                                                                                                            | मिळकतीचा प्रति चौ. मीटर<br>करीता प्रती चौ. मीटर दर =                                                                                                            |                                                             |                                          |                    |
|                                                                              | M                                                               |                                                              | निवासी सदनिका                                                                                              | ा करीता प्रती चौ. मीटर दर =                                                                                                                                     |                                                             |                                          | 25.                |
| प्रकल्पारं                                                                   | वे क्षेत्रानुसार                                                |                                                              |                                                                                                            | ा करीता प्रती चौ. मीटर दर =                                                                                                                                     | = Rs.156345/-                                               |                                          | *                  |
| प्रकल्पार<br>मजला नि                                                         | ये क्षेत्रानुसार<br>नेहाय घट/वाढ                                |                                                              | निवासी सदनिका = 105% apply to r                                                                            | ा करीता प्रती चौ. मीटर दर =<br>rate= Rs.164162/-<br>मुस्यदर - खुस्या जॉमंनीचा द                                                                                 | = Rs.156345/-<br>घसा-यानुसार अधिक द्वा १+ व                 | ल्या जीमनाया पर                          |                    |
| प्रकल्पार<br>मजला नि                                                         | ये क्षेत्रानुसार<br>नेहाय घट/वाढ                                |                                                              | निवासी सदनिका = 105% apply to r                                                                            | ा करीता प्रती चौ. मीटर दर =<br>rate= Rs.164162/-<br>मुन्यदर - खुन्या जभिनीचा द्य ) *<br>162-69600) * (100 / 100 ) )+                                            | = Rs.156345/-<br>घसा-यानुसार अधिक द्वा १+ व                 | न्या जामनाया कर<br>- 3                   |                    |
| प्रकल्पार<br>मजला नि                                                         | वे क्षेत्रानुसार<br>नेहाय घट/वाढ<br>सार मिळकर्त                 | ोचा प्रति चौ. मीटर य                                         | निवासी सदनिका = 105% apply to r  मुल्यदर =(((वर्षिक = 2) ((164) = 2) (164)                                 | ा करीता प्रती चौ. मीटर दर =<br>rate= Rs.164162/-<br>मृत्यदर - खुन्या जॉमनीचा द ) *<br>162-69600) * (100 / 100 ) )+<br>52/-<br>ज्य दर * मिळकतीचे क्षेत्र         | = Rs.156345/-<br>घसा-यानुसार अधिक द्वा १+ व                 | - 3<br>- 3                               |                    |
| प्रकल्पार<br>मजला नि<br>घसा-यानु<br>A) मृख्य मि                              | वे क्षेत्रानुसार<br>नेहाय घट/वाढ<br>सार मिळकर्त<br>ळकतीचे मृल्य | ोचा प्रति चौ. मीटर य<br>य                                    | निवासी सदनिका = 105% apply to r  मुल्यदर =(((वर्षिक =                                                      | ग करीता प्रती चौ. मीटर दर =<br>rate= Rs.164162/-<br>मुन्यदर - खुन्या जिंमनीचा द्य ) *<br>162-69600) * (100 / 100 ) )+<br>62/-<br>ल्य दर * मिळकतीचे क्षेत्र<br>4 | = Rs.156345/-<br>घसा-यानुसार अधिक द्वा १+ व                 | елі зіменаг <del>че</del><br>- 3<br>Э уу |                    |
| प्रकल्पाः<br>मजता नि<br>घसा-यानु<br>A) म्ख्य मि<br>E) बंदिस्त व<br>बंदिस्त व | ये क्षेत्रानुसार<br>नेहाय घट/वाढ<br>सार मिळकर्त<br>ळकतीचे मृत्य | ोचा प्रति चौ. मीटर व<br>य<br>क्षेत्र<br>मृल्य<br>= मुख्य मिळ | निवासी सदनिका = 105% apply to r = (((वर्षिक = (((वर्षिक = ((((वर्षिक = ((((((((((((((((((((((((((((((((((( | ग करीता प्रती चौ. मीटर दर =<br>rate= Rs.164162/-<br>मुन्यदर - खुन्या जिंमनीचा द्य ) *<br>162-69600) * (100 / 100 ) )+<br>62/-<br>ल्य दर * मिळकतीचे क्षेत्र<br>4 | पसा-यानुसार ने स्ट्रा भ स<br>69600) के एल<br>• १६<br>• १९८३ | - ३<br>9 हुए<br>वरील गच्चीचे मुल         | 0                  |

सह. दुय्यम निबंधक कुर्ला-३ (वर्ग-२)