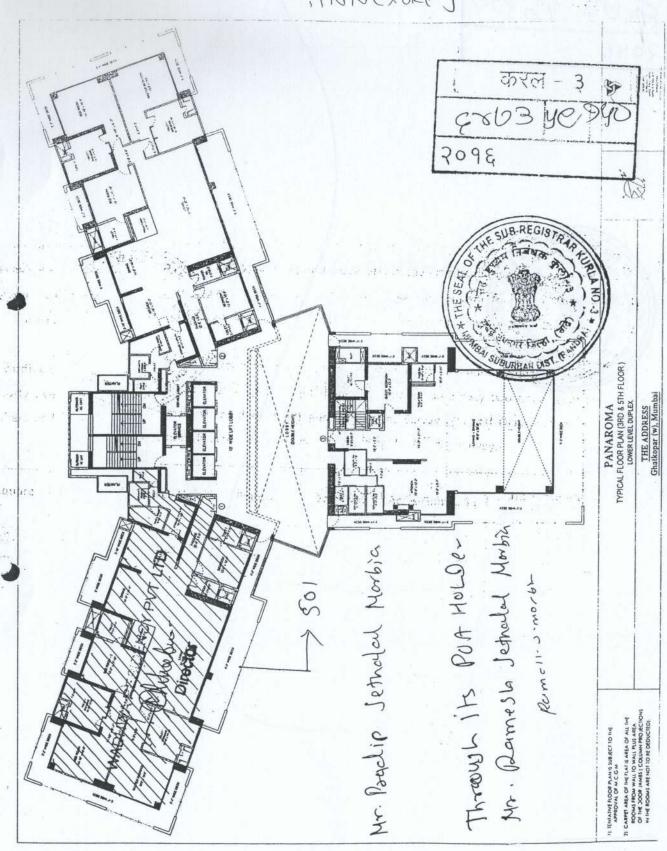

- The Flat Purchaser/s hereby agree/s to purchase from Promoters hereby agree to sell to the Flat Purchaser/s a Flat No. "50" (Barrage of the "5th" floor (04) BHK having carpet area admeasuring 334.45 sq. mtrs. as shown bounded by red colour boundary line on the typical floor plan thereof hereto annexed and marked Annexure "J" (hereinafter referred to as "the said Premises") along with allotment of <u>04 (Four)</u> number of Car Parking Space No. \_\_ basement/stilt/podium/open level No. in the said Building to be known as "Panorama" in the said Project and (hereinafter referred to as "the said Building") at and for the price Rs. 6,43,38,000/- (Rupees. Six Crore Forty Three Lakh(s) Thirty Fight Thousand Only). including the proportionate price of the common area and facilities appurtenant to the said Premises and forming part of the said Project. Hereinafter the building in which the said Premises is situated shall be individually referred to as "the said Building" and alongwith the other buildings collectively shall be referred to as "the said Project" wherever the context so requires. The percentage of the undivided interest of the Flat Purchaser/s in the common areas and facilities limited or otherwise pertaining to the said Premises shall be in proportion of the area of the said Premises agreed to be sold hereunder to the total area of the said Building and the said Project proportionately in which the said Premises is situated. The nature, extent and description of the common areas and facilities are more particularly described in the Fourth Schedule hereunder written.
- 4. It is expressly understood and agreed between the Promoters and the Flat Purchaser/s that the Promoters shall form a society/condominium/association/ Limited