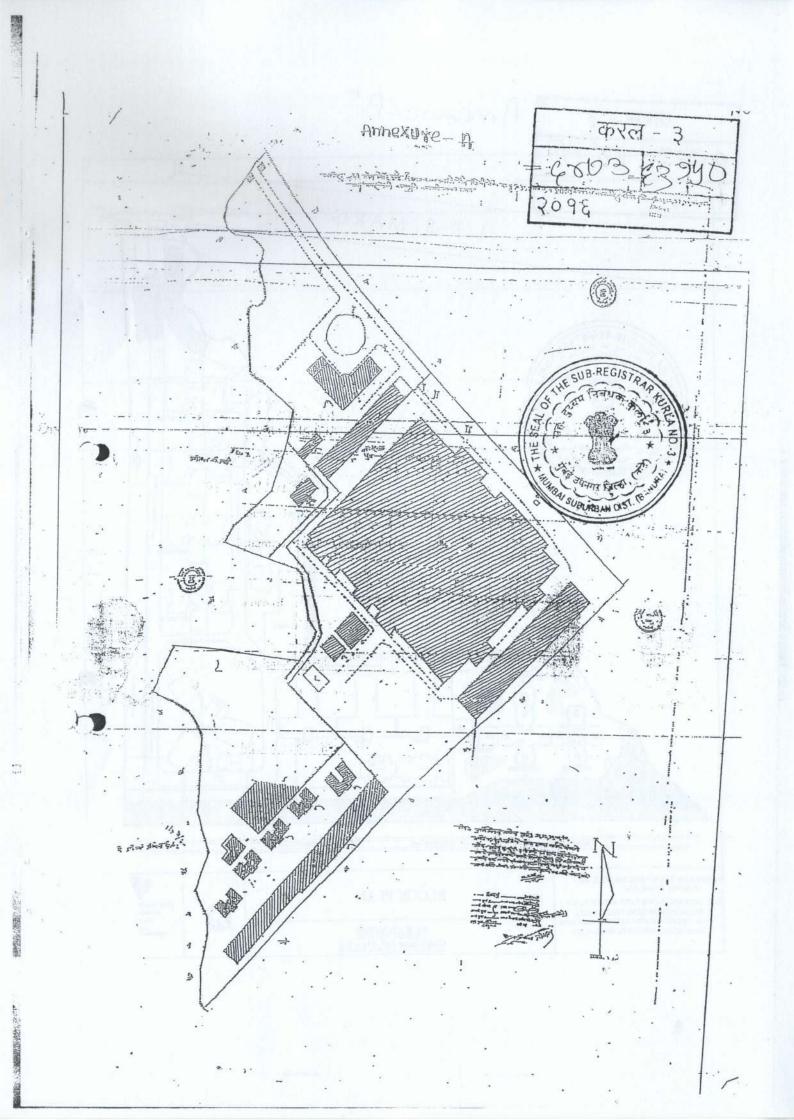

RIM

करल - ३ ६४७३ १३ १५०

red colour boundary line to be known as "Panorama" having Qills, Godium and 21 or more upper floors and 3 residential/s building on South/East side of the said Property delineated on the layout plan annexed hereto and marked as Annexure 'E' and thereon shown surrounded by blue colour boundary line to be known as "Vista" having stilts, podium and 21 or more upper floors and 4 restential \$ 50% North side of the said Property delineated on the layout plan annexed her marked as Annexure 'F1' and thereon shown surrounded by purple bou line to be known as "Promenade" having stilts, podium and 21 or mare pper to and 4 residential/s building on North side of the said roperty delineated to layout plan annexed hereto and marked as Annexure surrounded by Green colour boundary line to be known as "Boulevard" having stilts, podium and 28 or more upper floors, "Panorama", "Vista", "Promenade", "Boulevard" together shall form a part of the project "THE ADDRESS" (hereinafter referred to as "the said Project") and the same is developed in accordance with the building rules and regulations and bye-laws of the MCGM and the provisions of the Development Control Regulations, 1991 and such other laws, rules and regulations as may be in force at present and/or at any time hereafter and also subject to such terms and conditions as may be imposed by the State Government or any other Competent Authority as may be permitted and sanctioned from time to time in accordance with the said plans and permissions;