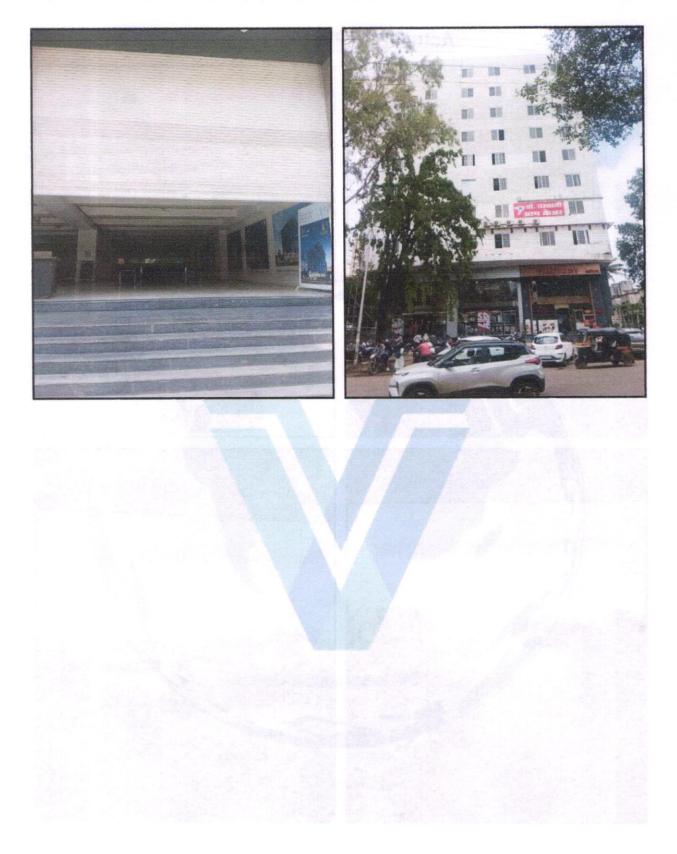

## Details of the property under consideration:

Name of Owner : Mr. Deepak Kalyanji Chande

Commercial Shop No. 7, Upper Ground Floor, +Mezzanine Floor, Opp. to Kalika Mandir, Mumbai Naka, Old Agra Road, Plot No. 82, New/Current Survey No. 547 / B/ 2B/ 3/ 1+2+3, CTS No. 7063 1A+7063/ 1B+7063/ 1C, Village - Nashik, District - Nashik, Nashik, 422 001, State - Maharashtra, India.

# VALUATION OPINION REPORT

This is to certify that the property bearing Commercial Shop No. 7, Upper Ground Floor, +Mezzanine Floor, Opp. to Kalika Mandir, Mumbai Naka, Old Agra Road, Plot No. 82, New/Current Survey No. 547 / B/ 2B/ 3/ 1+2+3, CTS No. 7063 1A+7063/ 1B+7063/ 1C, Village - Nashik, District - Nashik, Nashik, 422 001, State - Maharashtra, India belongs to **Mr. Deepak Kalyanji Chande**.