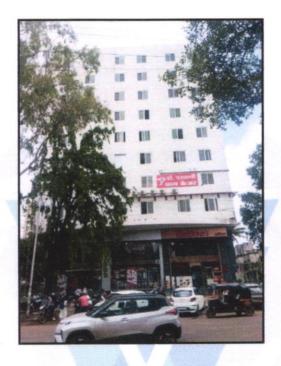

## Details of the property under consideration:

Name of Owner : Mr. Deepak Kalyanji Chande

Commercial Shop No. 7, Upper Ground Floor, +Mezzanine Floor, Opp. to Kalika Mandir, Mumbai Naka, Old Agra Road, Plot No. 82, New/Current Survey No. 547 / B/ 2B/ 3/ 1+2+3, CTS No. 7063 1A+7063/ 1B+7063/ 1C, Village - Nashik, District - Nashik, Nashik, 422 001, State - Maharashtra, India.

# VALUATION OPINION REPORT

This is to certify that the property bearing Commercial Shop No. 7, Upper Ground Floor, +Mezzanine Floor, Opp. to Kalika Mandir, Mumbai Naka, Old Agra Road, Plot No. 82, New/Current Survey No. 547 / B/ 2B/ 3/ 1+2+3, CTS No. 7063 1A+7063/ 1B+7063/ 1C, Village - Nashik, District - Nashik, Nashik, 422 001, State - Maharashtra, India belongs to **Mr. Deepak Kalyanji Chande**.