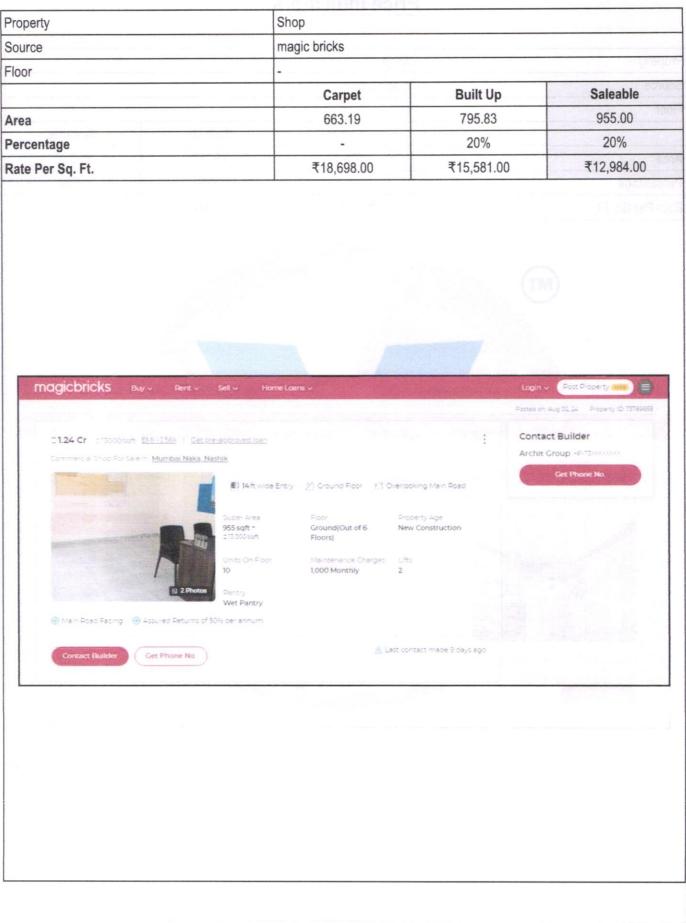

|                                         | Imagic bricks         -         Carpet         659.72         Imagic bricks         Imagic bricks         659.72         Imagic bricks         Imagic bricks | magic bricks       -       Carpet     Built Up       659.72     791.67       -     20%       ₹17,886.00     ₹14,905.00 |

An ISO 9001 : 2015 Certified Company

VASTUKALA









| Property                                                                 | S                                                                                                                               | hop                                                               |               | in in the second s |  |
|--------------------------------------------------------------------------|---------------------------------------------------------------------------------------------------------------------------------|-------------------------------------------------------------------|---------------|-------------------------------------------------------------------------------------------------------------------------------------------------------------------------------------------