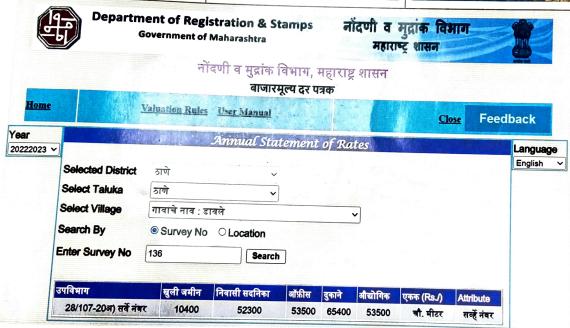

## **VALUATION REPORT**

|                                                                                                 |                                                               |                                                                                                        | VALUATION                                                                                                                              |                                            |                                                                                                                                                                                                                       |
|-------------------------------------------------------------------------------------------------|---------------------------------------------------------------|--------------------------------------------------------------------------------------------------------|----------------------------------------------------------------------------------------------------------------------------------------|--------------------------------------------|-----------------------------------------------------------------------------------------------------------------------------------------------------------------------------------------------------------------------|
| L                                                                                               |                                                               | NERAL                                                                                                  |                                                                                                                                        |                                            | To ascertain the fair market value of the                                                                                                                                                                             |
| 1.                                                                                              | Pur                                                           | pose for which the                                                                                     |                                                                                                                                        |                                            | property as on date.                                                                                                                                                                                                  |
| 2.                                                                                              | a)                                                            | Date of inspection                                                                                     |                                                                                                                                        |                                            | : 18 <sup>th</sup> Mar. 2023                                                                                                                                                                                          |
|                                                                                                 | <b>b</b> )                                                    | Date on which the                                                                                      | valuation is made                                                                                                                      |                                            | : 18 <sup>th</sup> Mar. 2023                                                                                                                                                                                          |
| 3.                                                                                              |                                                               | of documents produ                                                                                     |                                                                                                                                        |                                            |                                                                                                                                                                                                                       |
|                                                                                                 | 1                                                             | 2) Mrs. Supriya                                                                                        | Samanta Maiti dated 13.0                                                                                                               | 2.20                                       | ti Enterprises AND 1) Mr. Ranjit B. Samanta<br>19 bearing (Doc. no. TNN-1-2445-2019)                                                                                                                                  |
|                                                                                                 | 1                                                             | 2) Commencement<br>issued by TMC                                                                       | Certificate ref.no. V.P. N                                                                                                             | o.S1                                       | 1/0180/18/TMC/TDD/2950/19 dated 14.01.2019                                                                                                                                                                            |
| 3) Occupancy Certificate ref. no. V.P. No.S11/0180/18/TMC/TDD/OCC/0698/19 dated 0 issued by TMC |                                                               |                                                                                                        |                                                                                                                                        | 80/18/TMC/TDD/OCC/0698/19 dated 06.06.2019 |                                                                                                                                                                                                                       |
|                                                                                                 | 4                                                             | ) Maha-Rera regis                                                                                      | tration no. P51700017148                                                                                                               |                                            |                                                                                                                                                                                                                       |
| 4.                                                                                              |                                                               |                                                                                                        | and his / their address (e<br>of share of each owner                                                                                   |                                            | : The said property is <b>Jointly Owned</b> by                                                                                                                                                                        |
|                                                                                                 |                                                               | f joint ownership)                                                                                     |                                                                                                                                        |                                            | 1) Mr. Ranjit B. Samanta                                                                                                                                                                                              |
| 1 1                                                                                             |                                                               | ,                                                                                                      |                                                                                                                                        |                                            | 2) Mrs. Supriya Samanta Maiti                                                                                                                                                                                         |
|                                                                                                 |                                                               |                                                                                                        |                                                                                                                                        |                                            | Seller - M/s. Sai Shrushti Enterprises                                                                                                                                                                                |
|                                                                                                 |                                                               |                                                                                                        |                                                                                                                                        |                                            | Address of the Property:                                                                                                                                                                                              |
|                                                                                                 |                                                               |                                                                                                        |                                                                                                                                        |                                            | Flat no. 407, 4th floor, Building no. A, "Sai                                                                                                                                                                         |
| - 1                                                                                             |                                                               |                                                                                                        |                                                                                                                                        | 1                                          | Shrushti Saphire" in "Sai Shrushti Saphhire                                                                                                                                                                           |
| - 1                                                                                             |                                                               |                                                                                                        |                                                                                                                                        |                                            | Dagdu Alimkar A Chs. Ltd." Survey no. 136,                                                                                                                                                                            |
| - 1                                                                                             |                                                               |                                                                                                        |                                                                                                                                        |                                            | Hissa no. 1 of village Dawale, Tal. & Dist                                                                                                                                                                            |
| - 1                                                                                             |                                                               |                                                                                                        |                                                                                                                                        |                                            | Thane - 421204                                                                                                                                                                                                        |
| Ti                                                                                              | he subj<br>oper flo<br>nrushti<br>ad, Su<br>ae Diva<br>e Prop | oors & Residential<br>Saphhire Dagdu A<br>vey no.167/2A, 3<br>Railway station is<br>osed Flat comprise | HK Residential Flat and<br>+ Commercial building I<br>limkar A Chs. Ltd", havi<br>Village- Davale, Tal. & D<br>about 2.8 kms away fron | knoving s<br>Dist<br>n the                 | located on 04th floor of Stilt (Pt) /Ground(Pt)+ 07 vn as "Sai Shrushti Saphire", in the society "Sai ociety reg. no. TNA/ (TNA)/HSG/TC/, Diva-Shil Thane e property.  en, 1 Bedroom, 1 Bathroom, 1 W.C., 3 Balconies |
| l &                                                                                             | Dry                                                           | Balcony.                                                                                               | mities are-Lift, Garden                                                                                                                |                                            |                                                                                                                                                                                                                       |
|                                                                                                 |                                                               | of property                                                                                            | anto are the caten                                                                                                                     |                                            |                                                                                                                                                                                                                       |
| a)                                                                                              |                                                               | No. / Survey No.                                                                                       |                                                                                                                                        | T:                                         | Survey no. 136, Hissa no. 1 of village Dawale,                                                                                                                                                                        |
| b)                                                                                              |                                                               | No.                                                                                                    | (S 350/16X:0/ m)                                                                                                                       | 1:1                                        | Flat no. 407, 4 <sup>th</sup> floor                                                                                                                                                                                   |
| (c)                                                                                             | _                                                             | No. / Village                                                                                          | * PAN-AGEP                                                                                                                             | 11                                         | Village -Davale                                                                                                                                                                                                       |
| d)                                                                                              |                                                               | l / Taluka                                                                                             | 94/84                                                                                                                                  | 1:1                                        | Taluka Thane                                                                                                                                                                                                          |
|                                                                                                 | - wait                                                        | . / Aarund                                                                                             | Washington VA                                                                                                                          | 1.1                                        |                                                                                                                                                                                                                       |

Ref. : DVSPL/BOI/03/23/67 Date : 18/03/2023

|      | e)                                                                                                      | Mandal / District                                                                                                                           |          | : District Thane                                |                                                                                                                    |
|------|---------------------------------------------------------------------------------------------------------|---------------------------------------------------------------------------------------------------------------------------------------------|----------|-------------------------------------------------|--------------------------------------------------------------------------------------------------------------------|
|      | f) Date of issue and validity of layout of                                                              |                                                                                                                                             | of       | Building plan is not provided for our perusal   |                                                                                                                    |
|      |                                                                                                         | approved map / plan                                                                                                                         |          | but Occupancy                                   | Certificate ref. no. V.P.                                                                                          |
|      | g)                                                                                                      | Approved map / plan issuing authority                                                                                                       |          | No.S11/0180/18                                  | /TMC/TDD/OCC/0698/19<br>9 issued by TMC                                                                            |
|      | h)                                                                                                      | Whether genuineness or authenticity of approved map / plan is verified                                                                      | f        | dated 00.00.201                                 | rissued by Tivic                                                                                                   |
|      | i)                                                                                                      | Any other comments by our empanelled valuers on authentic of approved plan                                                                  | d :      |                                                 |                                                                                                                    |
| 7.   | Post                                                                                                    | tal address of the property                                                                                                                 | :        | Shrushti Saphire"<br>Dagdu Alimkar A            | floor, Building no. A, "Sai<br>in "Sai Shrushti Saphhire<br>Chs. Ltd." Survey no. 136,<br>lage Dawale, Tal. & Dist |
| 8.   | City                                                                                                    | / Town                                                                                                                                      | :        | Thane                                           |                                                                                                                    |
|      | Resi                                                                                                    | dential Area                                                                                                                                | :        | Residential Area                                |                                                                                                                    |
|      |                                                                                                         | nmercial Area                                                                                                                               | :        | Commercial Area                                 |                                                                                                                    |
|      | _                                                                                                       | strial Area                                                                                                                                 | :        | -                                               |                                                                                                                    |
| 9.   |                                                                                                         | sification of the area                                                                                                                      | <u> </u> | Middle                                          |                                                                                                                    |
|      | i)<br>ii)                                                                                               | High / Middle / Poor Urban / Semi Urban / Rural                                                                                             | +:       | Urban                                           |                                                                                                                    |
| 10   | Coming under Corporation limit / Village Panchayat / Municipality                                       |                                                                                                                                             | :        | Thane Municipal Co                              | orporation                                                                                                         |
| 11   | enacti                                                                                                  | her covered under any State / Central Govt.<br>ments (e.g. Urban Land Ceiling Act) or notified<br>agency area / scheduled area / cantonment |          | No                                              |                                                                                                                    |
|      | Whetl                                                                                                   | her Leasehold/Freehold                                                                                                                      | :        | Freehold                                        |                                                                                                                    |
| 12   | Bound                                                                                                   | daries of the property                                                                                                                      | :        |                                                 | Flat                                                                                                               |
|      | North                                                                                                   |                                                                                                                                             | :        | Open to sky                                     |                                                                                                                    |
|      | South                                                                                                   |                                                                                                                                             | [:]      | Passage                                         |                                                                                                                    |
|      | East                                                                                                    |                                                                                                                                             | :        | Flat no. 406                                    |                                                                                                                    |
|      | West                                                                                                    |                                                                                                                                             | 1:1      | Staircase                                       |                                                                                                                    |
| 13   | Dimen                                                                                                   | sions of the site                                                                                                                           | :        | A                                               | В                                                                                                                  |
|      |                                                                                                         |                                                                                                                                             |          | As per the Deed                                 | Actual                                                                                                             |
|      | North                                                                                                   |                                                                                                                                             | :        |                                                 | Parking Space                                                                                                      |
|      | South                                                                                                   |                                                                                                                                             | :        |                                                 | Chawl                                                                                                              |
|      | East                                                                                                    |                                                                                                                                             | :        |                                                 | Road                                                                                                               |
|      | West                                                                                                    |                                                                                                                                             | :        |                                                 | Sai Shrusti Estate                                                                                                 |
| 14   | Extent                                                                                                  | of the site                                                                                                                                 | :        |                                                 |                                                                                                                    |
| 14.1 | Latitude, Longitude & Co-ordinates of flat                                                              |                                                                                                                                             | :        | Lat: 19.165813727953232, Lng: 73.04504904896021 |                                                                                                                    |
| 15   | 13 A &                                                                                                  | •                                                                                                                                           |          | NA                                              | /                                                                                                                  |
| 16   | Whether occupied by the owner / tenant? If occupied by tenant, since how long? Rent received per month. |                                                                                                                                             |          | Rented. Expected I month                        | Rent of Rs. 6,000/- per                                                                                            |
|      | Ler mont                                                                                                | MA.                                                                                                                                         |          | // C/ C/11                                      | 1011                                                                                                               |