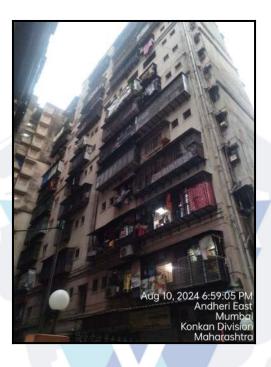

#### Building

The building under reference is having Ground + 12 Upper Floors. It is a R.C.C. Framed Structure with 9" thick external walls and 6" Thk. Brick Masonery walls. The external condition of building is Normal. The building is used for Residential purpose. 11th Floor is having 11 Residential Flat. The building is having 4 lifts.

#### Location

The said building is located at Village - Gundavali, Taluka - Andheri, District - Mumbai Suburban, 400 069. The property falls in Residential Zone. It is at a traveling distance 1.6 km. from Andheri Railway Station.