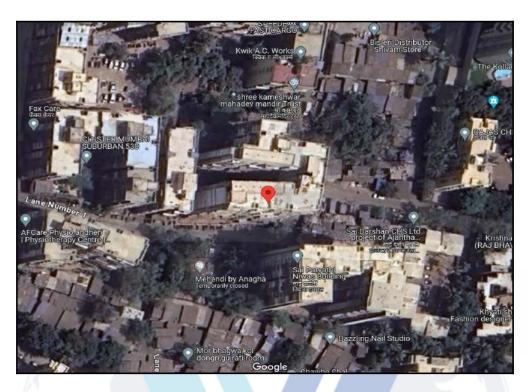

## Route Map of the property

Note: Red marks shows the exact location of the property

## Longitude Latitude: 19°6'47.8"N 72°51'4.7"E

Note: The Blue line shows the route to site distance from nearest Railway Station (Andheri - 1.6 km.).