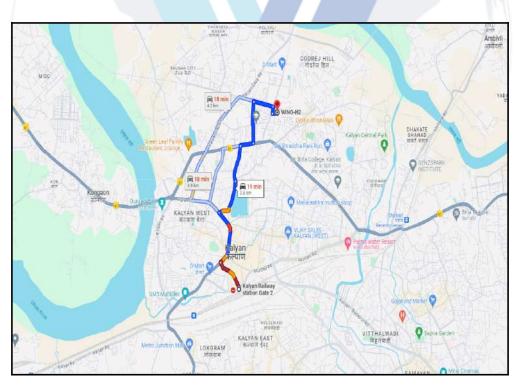

#### Longitude Latitude: 19°15'24.6"N 73°8'14.3"E

Note: The Blue line shows the route to site distance from nearest Railway Station (Kalyan - 3.6 Km.).