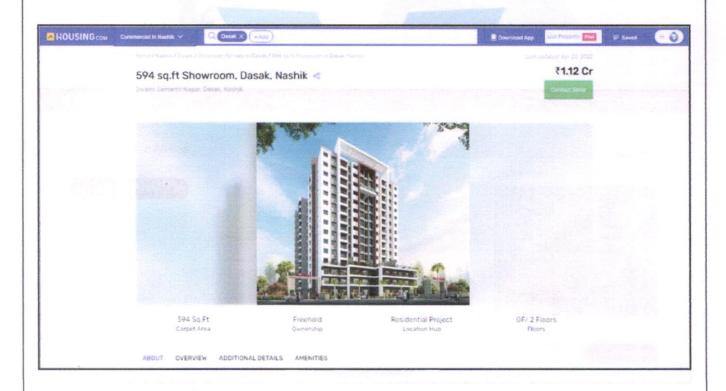

Carpet       | Built Up     | Saleable   |  |
| Area             | 347.23       | 416.67       | 500.00     |  |
| Percentage       | -            | 20%          | 20%        |  |
| Rate Per Sq. Ft. | ₹14,400.00   | ₹12,000.00   | ₹10,000.00 |  |



ny

| Property         | Shop        |             |            |  |  |
|------------------|-------------|-------------|------------|--|--|
| Source           | Housing.Com | Housing.Com |            |  |  |
| Floor            | - 30        |             |            |  |  |
|                  | Carpet      | Built Up    | Saleable   |  |  |
| Area             | 594.00      | 712.80      | 855.36     |  |  |
| Percentage       | FROM 1869   | 20%         | 20%        |  |  |
| Rate Per Sq. Ft. | ₹18,855.00  | ₹15,713.00  | ₹13,094.00 |  |  |







# **Sale Instances**

| Property         | Shop                     |           |           |
|------------------|--------------------------|-----------|-----------|
| Source           | https://www.99acres.com/ |           |           |
| Floor            | -                        |           |           |
|                  | Carpet                   | Built Up  | Saleable  |
| Area             | 167.47                   | 200.96    | 241.15    |
| Percentage       | -                        | 20%       | 20%       |
| Rate Per Sq. Ft. | ₹11,942.00               | ₹9,952.00 | ₹8,294.00 |

| 2906103                                                                                                                                            | सूची क्र.2                               | द