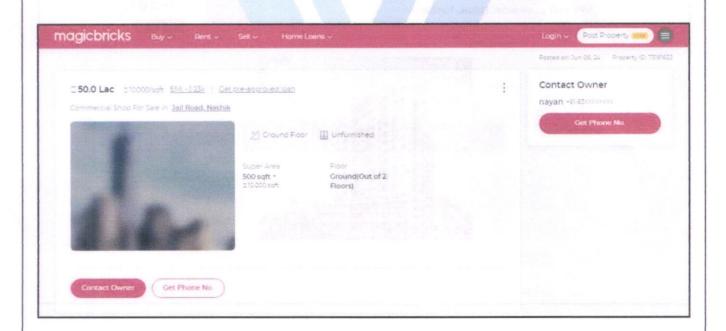

--------------------------------------------------|
|---------------|--|--------------------------------------------------------------------------------------------------------------------------------------------------------------|







# **Price Indicators**

| Property         | Shop         |              |            |  |
|------------------|--------------|--------------|------------|--|
| Source           | magic bricks | magic bricks |            |  |
| Floor            | - Rev. 462   |              |            |  |
|                  | Carpet       | Built Up     | Saleable   |  |
| Area             | 347.23       | 416.67       | 500.00     |  |
| Percentage       | -            | 20%          | 20%        |  |
| Rate Per Sq. Ft. | ₹14,400.00   | ₹12,000.00   | ₹10,000.00 |  |



ny

| Property         | Shop        |             |            |  |  |
|------------------|-------------|-------------|------------|--|--|
| Source           | Housing.Com | Housing.Com |            |  |  |
| Floor            | - 30        |             |            |  |  |
|                  | Carpet      | Built Up    | Saleable   |  |  |
| Area             | 594.00      | 712.80      | 855.36     |  |  |
| Percentage       | FROM 1869   | 20%         | 20%        |  |  |
| Rate Per Sq. Ft. | ₹18,855.00  | ₹15,713.00  | ₹13,094.00 |  |  |







# **Sale Instances**

| Property         | Shop                     |           |           |
|------------------|--------------------------|-----------|-----------|
| Source           | https://www.99acres.com/ |           |           |
| Flo