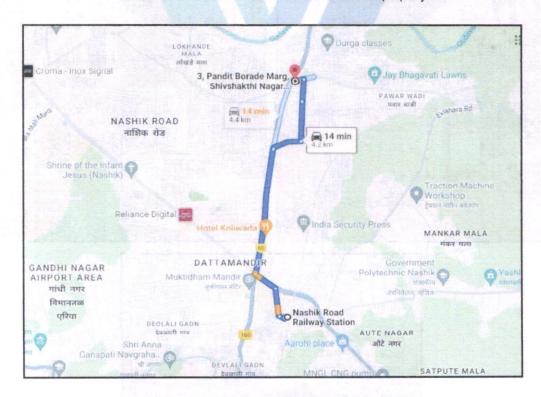

# **VALUATION REPORT (IN RESPECT OF SHOP)**

|    | Gener          | al                                                                                                          |              |                                                                                                                                                                                                                                                                                                                                                                                                                |
|----|----------------|-------------------------------------------------------------------------------------------------------------|--------------|----------------------------------------------------------------------------------------------------------------------------------------------------------------------------------------------------------------------------------------------------------------------------------------------------------------------------------------------------------------------------------------------------------------|
| 1  | Purpos         | se for which the valuation is made                                                                          | :            | To assess Fair Market Value of the property for Bank Loan Purpose.                                                                                                                                                                                                                                                                                                                                             |
| 2  | a)             | Date of inspection                                                                                          | :            | 07.08.2024                                                                                                                                                                                                                                                                                                                                                                                                     |
|    | b)             | Date of which the valuation is made                                                                         | :            | 10.08.2024                                                                                                                                                                                                                                                                                                                                                                                                     |
| 3  | List of I) II) | Owner) And Mr. Ravsaheb Narayan Malod Copy of Occupancy Certificate Docume Corporation.                     | le.(7<br>ent | 213/ 2000 Dated 21.12.2000 between M/s. Manoj Builders(The The The Occupant). No.001859 Dated 22.07.2003 issued by Nashik Municipal No.NMC/ II/ LND/ BP/ 385/ 1200 Dated 11.12.1998 issued by                                                                                                                                                                                                                  |
| 4  | with Pl        | of the owner(s) and his / their address (es) none no. (details of share of each owner in f joint ownership) |              | Mr. Ravsaheb Narayan Malode  Commercial Shop No. 11, Ground Floor, "Kuber Corner ", Near Chhatrapati Shivaji Maharaj Statue, Ashtvinayak Nagar, Jail Road, Plot No. 04, New/Current Survey No. 12/ 1/ 2+12/ 1/ 3, Village - Dasak, Taluka - Nashik, District - Nashik, Nashik, 422 101, State - Maharashtra, India.  Contact Person: Mr. Ravsaheb Narayan Malode (Owner) Mobile No. 9730085017  sole ownership |
| 5  |                | escription of the property (Including hold / freehold etc.)                                                 | :            | The property is a Commercial Shop located on Ground Floor. The property is at 4.2 distance from Nashik Road Railway Station.                                                                                                                                                                                                                                                                                   |
| 6  | Location       | on of property                                                                                              |              |                                                                                                                                                                                                                                                                                                                                                                                                                |
| a) | Plot No        | o. / Survey No.                                                                                             | :            | Plot No - 04New Survey No - 12/ 1/ 2+12/ 1/ 3                                                                                                                                                                                                                                                                                                                                                                  |
| b) | Door N         | No.                                                                                                         | :            | Commercial Shop No. 11                                                                                                                                                                                                                                                                                                                                                                                         |
| c) | C.T.S.         | No. / Village                                                                                               | :            | Village - Dasak                                                                                                                                                                                                                                                                                                                                                                                                |