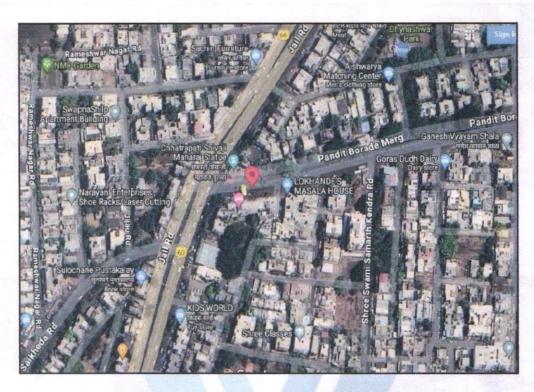

#### Details of the property under consideration:

Name of Owner: Mr. Ravsaheb Narayan Malode

Commercial Shop No. 11, Ground Floor, "Kuber Corner", Near Chhatrapati Shivaji Maharaj Statue, Ashtvinayak Nagar, Jail Road, Plot No. 04, New/Current Survey No. 12/ 1/ 2+12/ 1/ 3, Village -Dasak, Taluka - Nashik, District - Nashik, Nashik, 422 101, State - Maharashtra, India.

Latitude Longitude: 19°58'44.6"N 73°50'35.0"E

# **VALUATION REPORT (IN RESPECT OF SHOP)**

|    | Gener          | al                                                                                                          |              |                                                                                                                                                                                                                                                                                                                                                                                                                |
|----|----------------|-------------------------------------------------------------------------------------------------------------|--------------|----------------------------------------------------------------------------------------------------------------------------------------------------------------------------------------------------------------------------------------------------------------------------------------------------------------------------------------------------------------------------------------------------------------|
| 1  | Purpos         | se for which the valuation is made                                                                          | :            | To assess Fair Market Value of the property for Bank Loan Purpose.                                                                                                                                                                                                                                                                                                                                             |
| 2  | a)             | Date of inspection                                                                                          | :            | 07.08.2024                                                                                                                                                                                                                                                                                                                                                                                                     |
|    | b)             | Date of which the valuation is made                                                                         | :            | 10.08.2024                                                                                                                                                                                                                                                                                                                                                                                                     |
| 3  | List of I) II) | Owner) And Mr. Ravsaheb Narayan Malod Copy of Occupancy Certificate Docume Corporation.                     | le.(7<br>ent | 213/ 2000 Dated 21.12.2000 between M/s. Manoj Builders(The The The Occupant). No.001859 Dated 22.07.2003 issued by Nashik Municipal No.NMC/ II/ LND/ BP/ 385/ 1200 Dated 11.12.1998 issued by                                                                                                                                                                                                                  |
| 4  | with Pl        | of the owner(s) and his / their address (es) none no. (details of share of each owner in f joint ownership) |              | Mr. Ravsaheb Narayan Malode  Commercial Shop No. 11, Ground Floor, "Kuber Corner ", Near Chhatrapati Shivaji Maharaj Statue, Ashtvinayak Nagar, Jail Road, Plot No. 04, New/Current Survey No. 12/ 1/ 2+12/ 1/ 3, Village - Dasak, Taluka - Nashik, District - Nashik, Nashik, 422 101, State - Maharashtra, India.  Contact Person: Mr. Ravsaheb Narayan Malode (Owner) Mobile No. 9730085017  sole ownership |
| 5  |                | escription of the property (Including hold / freehold etc.)                                                 | :            | The property is a Commercial Shop located on Ground Floor. The property is at 4.2 distance from Nashik Road Railway Station.                                                                                                                                                                                                                                                                                   |
| 6  | Location       | on of property                                                                                              |              |                                                                                                                                                                                                                                                                                                                                                                                                                |
| a) | Plot No        | o. / Survey No.                                                                                             | :            | Plot No - 04New Survey No - 12/ 1/ 2+12/ 1/ 3                                                                                                                                                                                                                                                                                                                                                                  |
| b) | Door N         | No.                                                                                                         | :            | Commercial Shop No. 11                                                                                                                                                                                                                                                                                                                                                                                         |
| c) | C.T.S.         | No. / Village                                                                                               | :            | Village - Dasak                                                                                                                                                                                                                                                                                                                                                                                                |