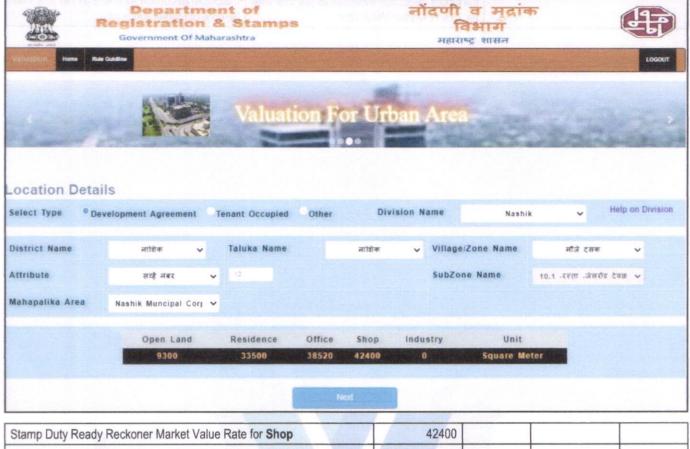

|





# **Actual Site Photographs**















Since 1989

An ISO 9001: 2015 Certified Company



# Route Map of the property



Note: Red marks shows the exact location of the property



Longitude Latitude: 19°58'44.6"N 73°50'35.0"E

Note: The Blue line shows the route to site distance from nearest Railway Station (Nashik Road - 4.2).



Since 1989



An ISO 9001: 2015 Certified Company



# **Ready Reckoner Rate**



| Stamp Duty Ready Reckoner Market Value Rate for <b>Shop</b>               | 42400     |          |          |         |
|---------------------------------------------------------------------------|-----------|----------|----------|---------|
| No Increase onShop Located on Ground Floor                                | -         |          |          |         |
| Stamp Duty Ready Reckoner Market Value Rate (After Increase/Decrease) (A) | 42,400.00 | Sq. Mtr. | 3,939.00 | Sq. Ft. |
| Stamp Duty Ready Reckoner Market value Rate for Land (B)                  | 9300      |          |          |         |
| The difference between land rate and building rate(A-B=C)                 | 33,100.00 |          |          |         |
| Percentage after Depreciation as per table(D)