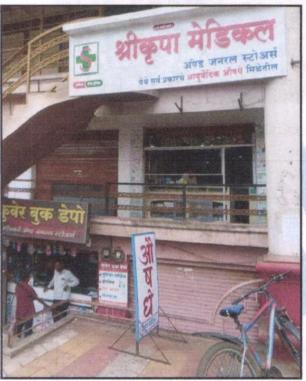

#### Details of the property under consideration:

Name of Owner: Mr. Ravsaheb Narayan Malode

Commercial Shop No. 11, Ground Floor, "Kuber Corner", Near Chhatrapati Shivaji Maharaj Statue, Ashtvinayak Nagar, Jail Road, Plot No. 04, New/Current Survey No. 12/ 1/ 2+12/ 1/ 3, Village -Dasak, Taluka - Nashik, District - Nashik, Nashik, 422 101, State - Maharashtra, India.

# **VALUATION REPORT (IN RESPECT OF SHOP)**

|    | Gener          | al                                                                                                          |              |                                                                                                                                                                                                                                                                                                                                                                                                                |
|----|----------------|-------------------------------------------------------------------------------------------------------------|--------------|----------------------------------------------------------------------------------------------------------------------------------------------------------------------------------------------------------------------------------------------------------------------------------------------------------------------------------------------------------------------------------------------------------------|
| 1  | Purpos         | se for which the valuation is made                                                                          | :            | To assess Fair Market Value of the property for Bank Loan Purpose.                                                                                                                                                                                                                                                                                                                                             |
| 2  | a)             | Date of inspection                                                                                          | :            | 07.08.2024                                                                                                                                                                                                                                                                                                                                                                                                     |
|    | b)             | Date of which the valuation is made                                                                         | :            | 10.08.2024                                                                                                                                                                                                                                                                                                                                                                                                     |
| 3  | List of I) II) | Owner) And Mr. Ravsaheb Narayan Malod Copy of Occupancy Certificate Docume Corporation.                     | le.(7<br>ent | 213/ 2000 Dated 21.12.2000 between M/s. Manoj Builders(The The The Occupant). No.001859 Dated 22.07.2003 issued by Nashik Municipal No.NMC/ II/ LND/ BP/ 385/ 1200 Dated 11.12.1998 issued by                                                                                                                                                                                                                  |
| 4  | with Pl        | of the owner(s) and his / their address (es) none no. (details of share of each owner in f joint ownership) |              | Mr. Ravsaheb Narayan Malode  Commercial Shop No. 11, Ground Floor, "Kuber Corner ", Near Chhatrapati Shivaji Maharaj Statue, Ashtvinayak Nagar, Jail Road, Plot No. 04, New/Current Survey No. 12/ 1/ 2+12/ 1/ 3, Village - Dasak, Taluka - Nashik, District - Nashik, Nashik, 422 101, State - Maharashtra, India.  Contact Person: Mr. Ravsaheb Narayan Malode (Owner) Mobile No. 9730085017  sole ownership |
| 5  |                | escription of the property (Including hold / freehold etc.)                                                 | :            | The property is a Commercial Shop located on Ground Floor. The property is at 4.2 distance from Nashik Road Railway Station.                                                                                                                                                                                                                                                                                   |
| 6  | Location       | on of property                                                                                              |              |                                                                                                                                                                                                                                                                                                                                                                                                                |
| a) | Plot No        | o. / Survey No.                                                                                             | :            | Plot No - 04New Survey No - 12/ 1/ 2+12/ 1/ 3                                                                                                                                                                                                                                                                                                                                                                  |
| b) | Door N         | No.                                                                                                         | :            | Commercial Shop No. 11                                                                                                                                                                                                                                                                                                                                                                                         |
| c) | C.T.S.         | No. / Village                                                                                               | :            | Village - Dasak                                                                                                                                                                                                                                                                                                                                                                                                |