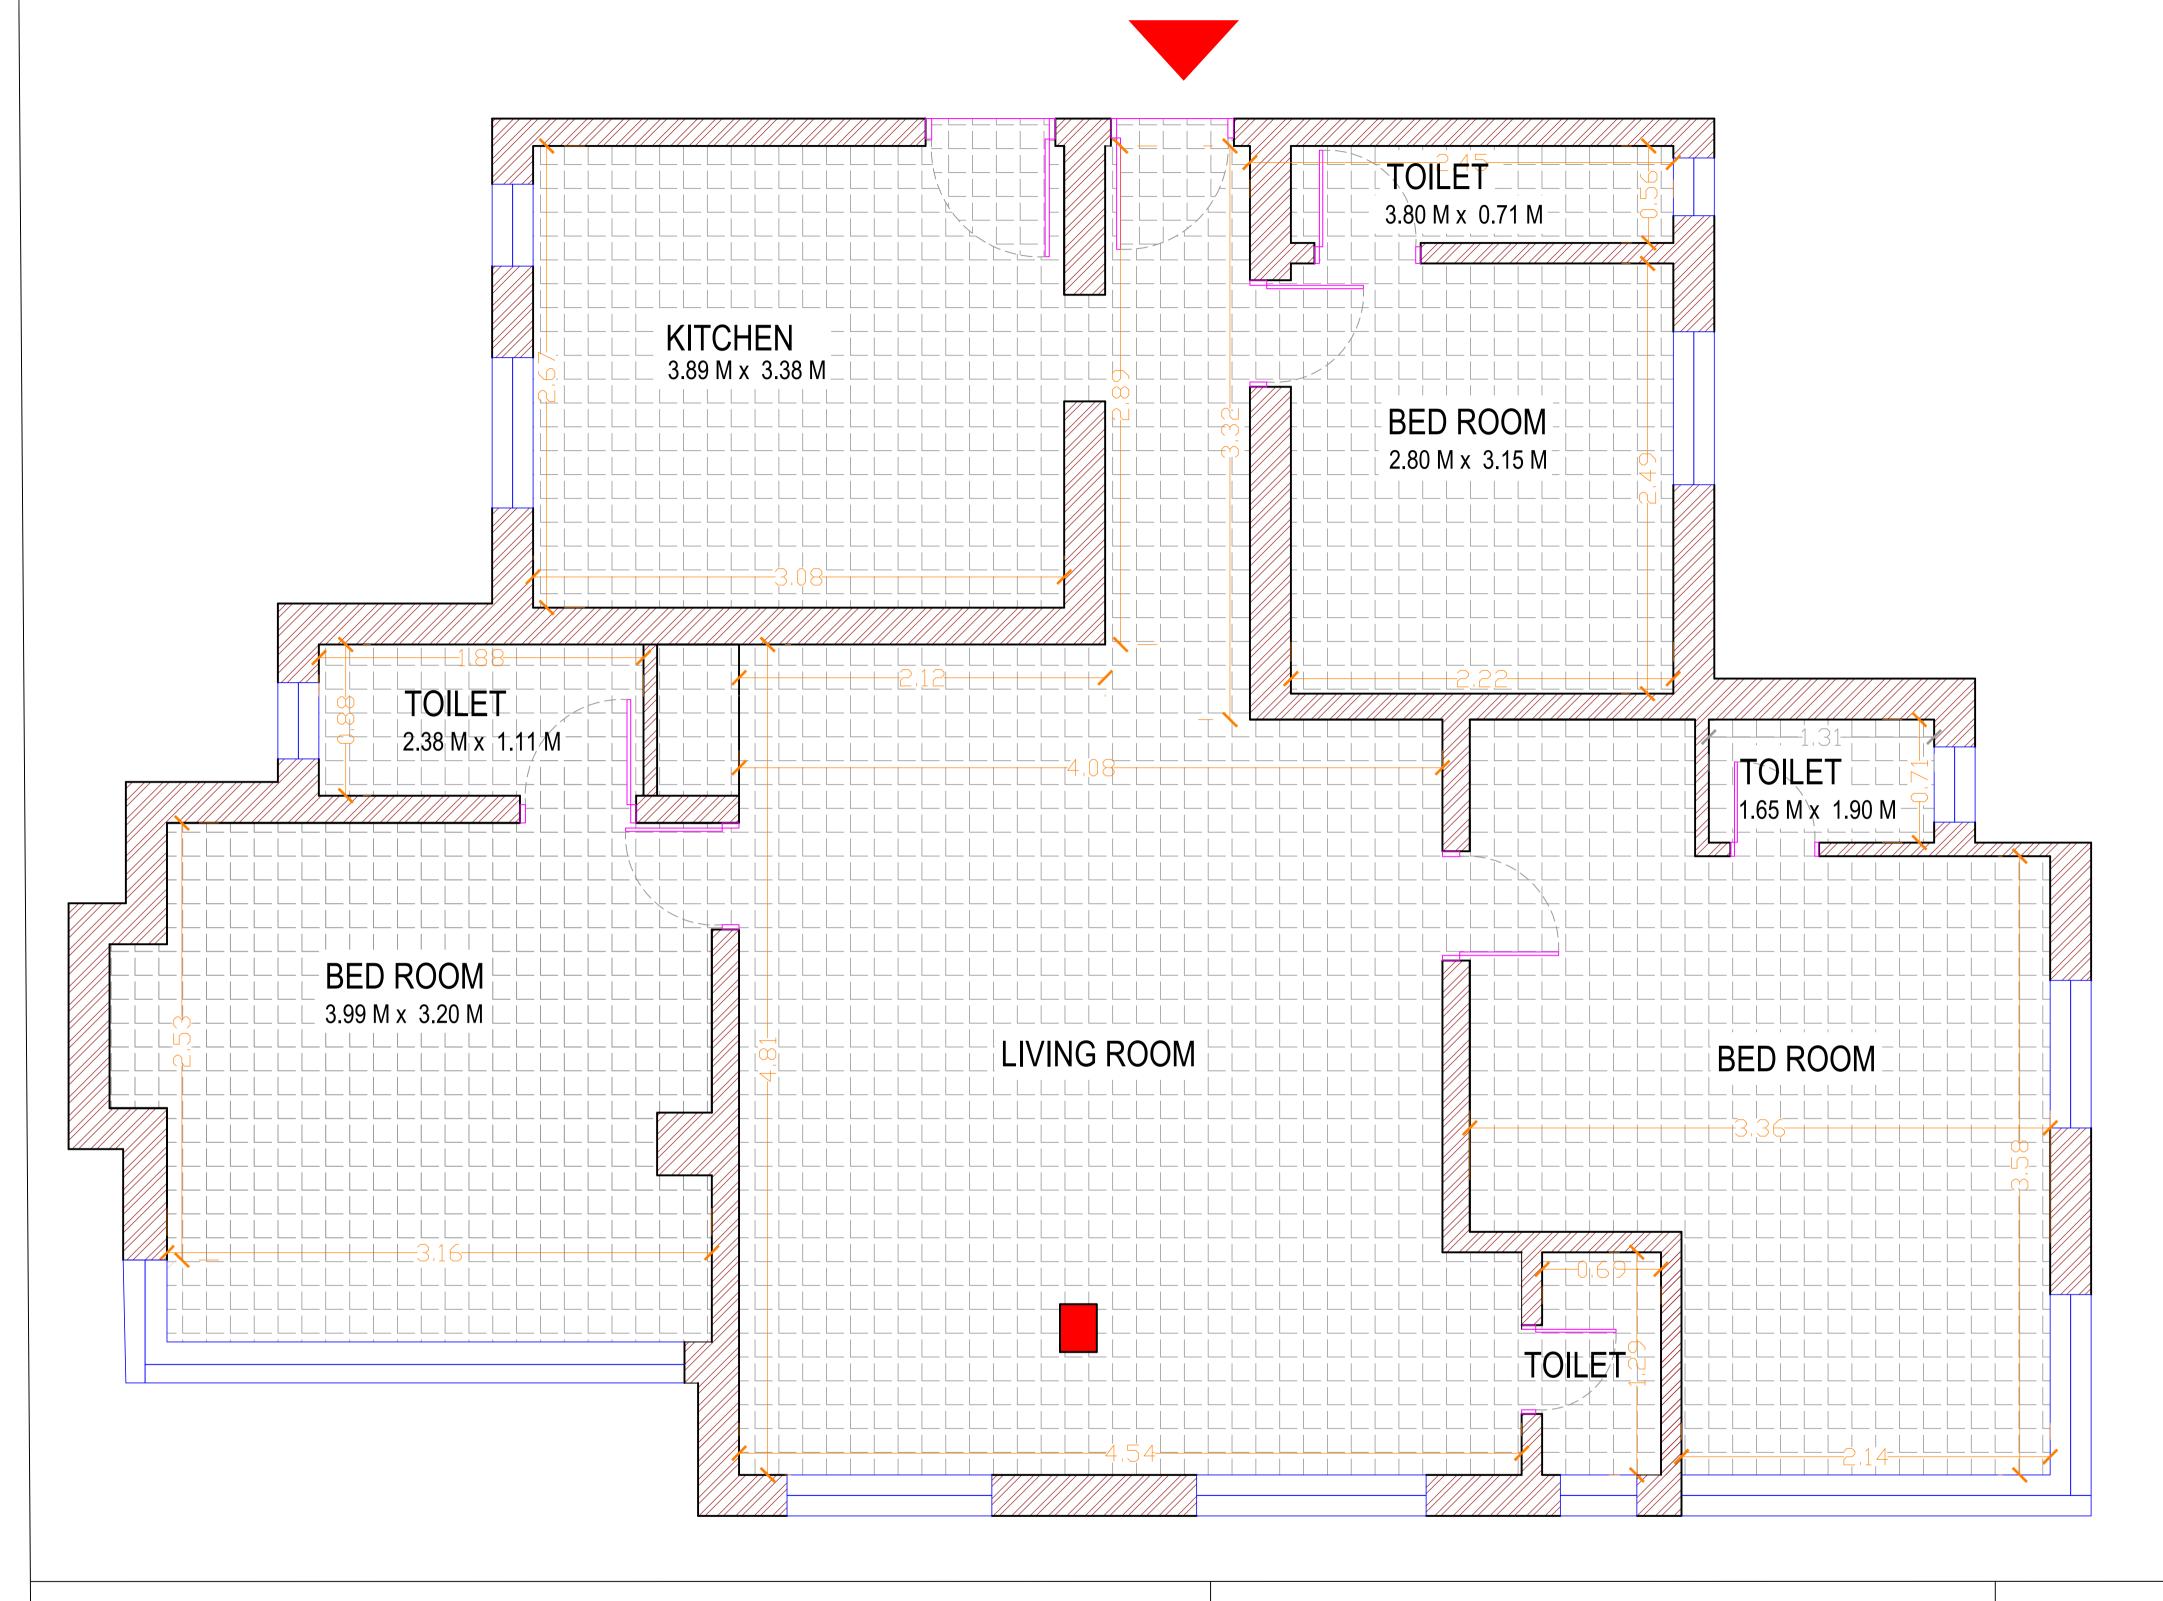

### TO WHOMSOEVER IT MAY CONCERN

This is to certify that we have carried out actual site measurements of Flat No. 8 & 9, 2nd Floor, Ratnavali Co-Op. Hsg, Soc. Ltd., 1st Gaothan Ln, Bajaj Wadi, Railway Colony, Santacruz West, Mumbai - 400054, State - Maharashtra, Country – India belongs to Beauty Garage India Private Limited. The Carpet area of the said shop is Carpet Area = 1084.36 Sq. Ft. i.e. 100.74 Sq. Mt. & Built Up Area = 1298.35 Sq. Ft. i.e. 120.62 Sq. Mt.

#### Regd. Office

B1-001, U/B Floor, BOOMERANG, Chandivali Farm Road, Powai, Andheri East, **Mumbai**: 400072, (M.S), India

mumbai@vastukala.co.in
www.vastukala.co.in

P-LINE AREA

Carpet Area = 1,084.36 Sq. Ft. i.e. 100.74 Sq.Mt. (Including Door Jamb)

Built Up Area = 1,298.35 Sq. Ft. i.e. 120.62 Sq.Mt.

Name Of Client: Beauty Garage India Private Limited

Address: Flat No. 8 & 9, 2 nd Floor, Ratnavali Co-Op. Hsg, Soc. Ltd.,

1st Gaothan Ln, Bajaj Wadi, Railway Colony, Santacruz West, Mumbai

- 400054, State - Maharashtra, Country - India.

Signed By: Er. Manoj Chalikwar

Checked By: Er.Binu Surendran

Drawing By: Er. Bhavika Chavan

Visit By: Er. Bhavika Chavan

Date: 27/06/2024