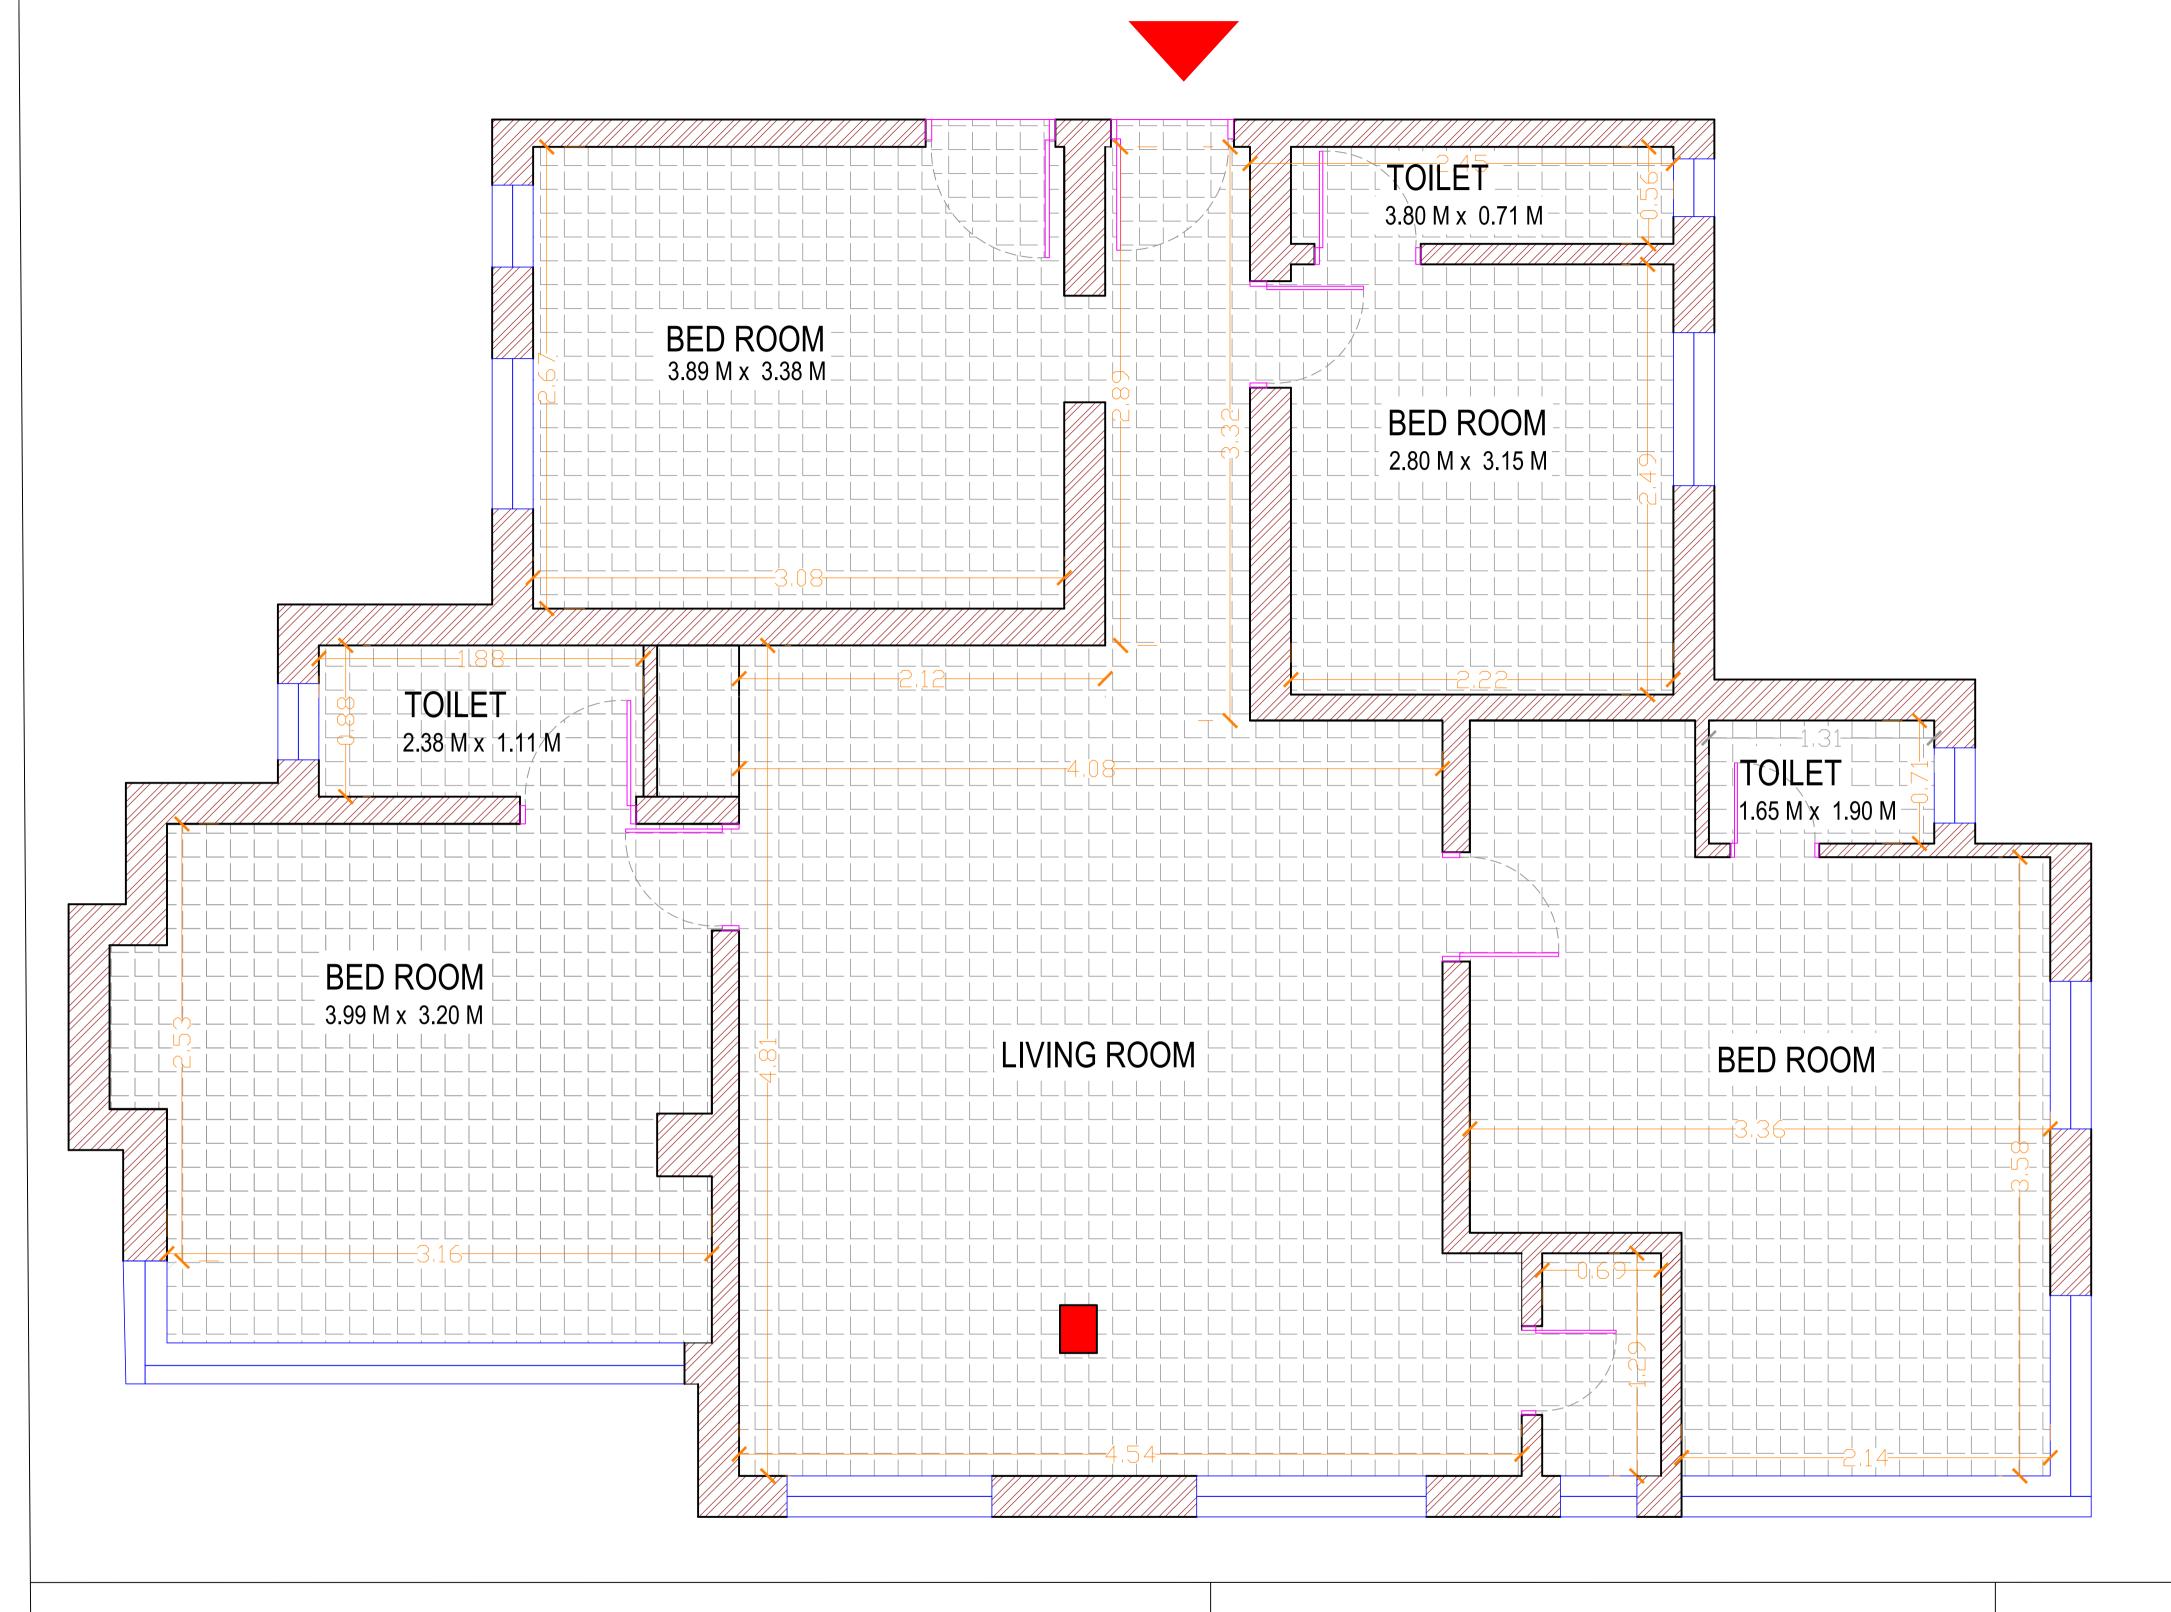

P-LINE AREA

Carpet Area = 1,084.36 Sq. Ft. i.e. 100.74 Sq.Mt. (Including Door Jamb)

Built Up Area = 1,298.35 Sq. Ft. i.e. 120.62 Sq.Mt.

Name Of Client: Beauty Garage India Private Limited

Address: Flat No. 8 & 9, 2 nd Floor, Ratnavali Co-Op. Hsg, Soc. Ltd.,