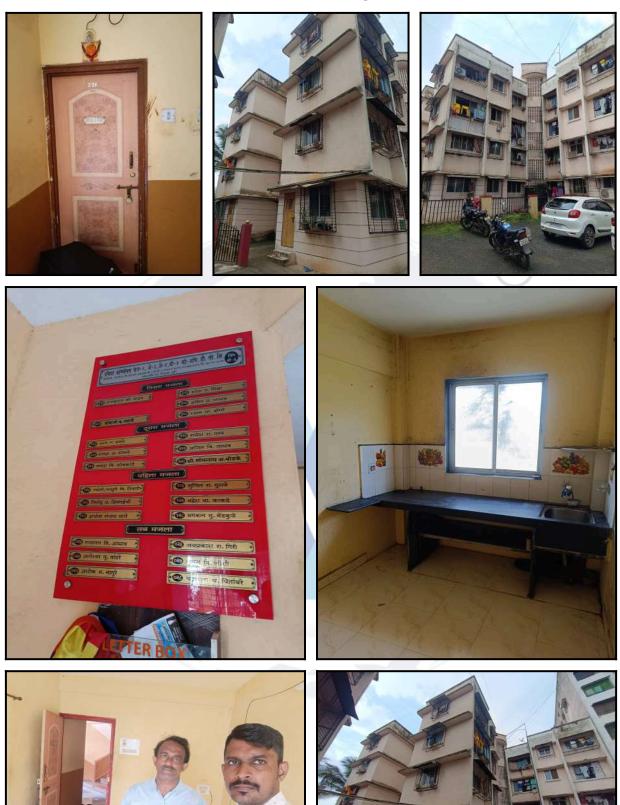

|
| 21 | Pumps                                                          | - no. and their horse power                                                              | : | May be provided as per requirement                            |
| 22 |                                                                | and paving within the compound mate area and type of paving                              | : | Cemented Road in Open Space                                   |
| 23 | -                                                              | e disposal – whereas connected to public<br>, if septic tanks provided, no. and capacity | : | Connected to Municipal Sewerage System                        |

#### **Technical details**



Since 1989



# **Actual Site Photographs**









# Actual Site Photographs







## Route Map of the property



Note: Red marks shows the exact location of the property



### Longitude Latitude: 19°17'49.8"N 73°13'19.4"E

Note: The Blue line shows the route to site distance from nearest Railway Station (Titwala - 2.4 Km.).





# Ready Reckoner Rate

| ⊺ype of Area                          | Urban                                                                                                                                   |                           | Local Body Type                        | Corporation - Class *                    | ¥7,                         |                                                |
|---------------------------------------|-------------------------------------------------------------------------