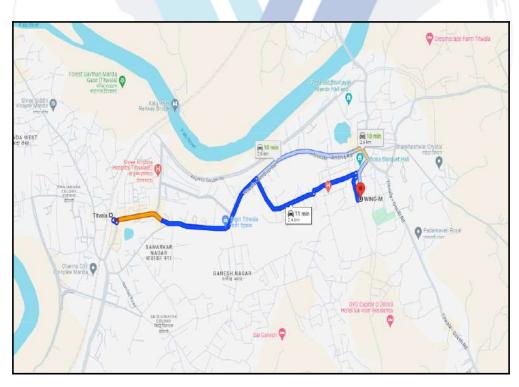

## Route Map of the property

Note: Red marks shows the exact location of the property

### Longitude Latitude: 19°17'49.8"N 73°13'19.4"E

Note: The Blue line shows the route to site distance from nearest Railway Station (Titwala - 2.4 Km.).