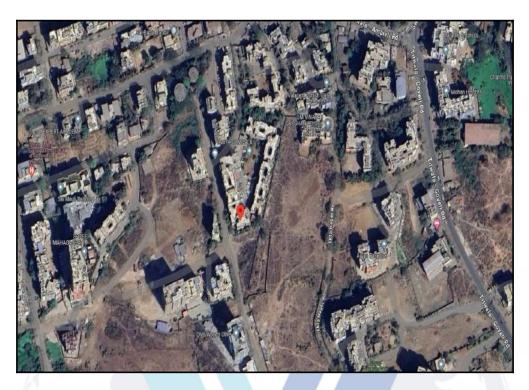

| - no. and their horse power                                                              | : | May be provided as per requirement                            |
| 22 |                                                                | and paving within the compound mate area and type of paving                              | : | Cemented Road in Open Space                                   |
| 23 | -                                                              | e disposal – whereas connected to public<br>, if septic tanks provided, no. and capacity | : | Connected to Municipal Sewerage System                        |

#### **Technical details**



Since 1989



# **Actual Site Photographs**









# Actual Site Photographs







## Route Map of the property



Note: Red marks shows the exact location of the property



### Longitude Latitude: 19°17'49.8"N 73°13'19.4"E

Note: The Blue line shows the route to site distance from nearest Railway Station (Titwala - 2.4 Km.).





# Ready Reckoner Rate

| ⊺ype of Area                          | Urban                                                                                                                                   |                           | Local Body Type                        | Corporation - Class *                    | ¥7,                         |                                                |
|---------------------------------------|-----------------------------------------------------------------------------------------------------------------------------------------|------