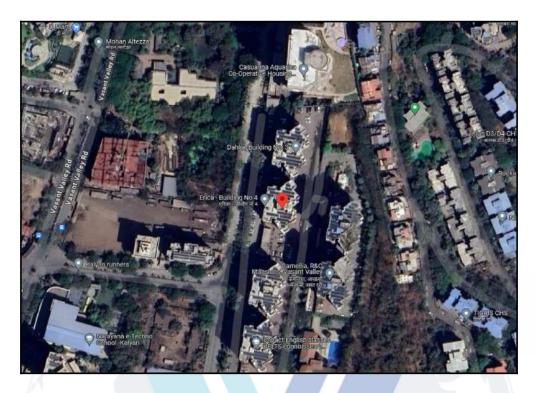

# **Route Map of the property**

Note: Red marks shows the exact location of the property

Longitude Latitude: 19°15'37.6"N 73°8'23.2"E

Note: The Blue line shows the route to site distance from nearest Railway Station (Kalyan - 3.9 Km).