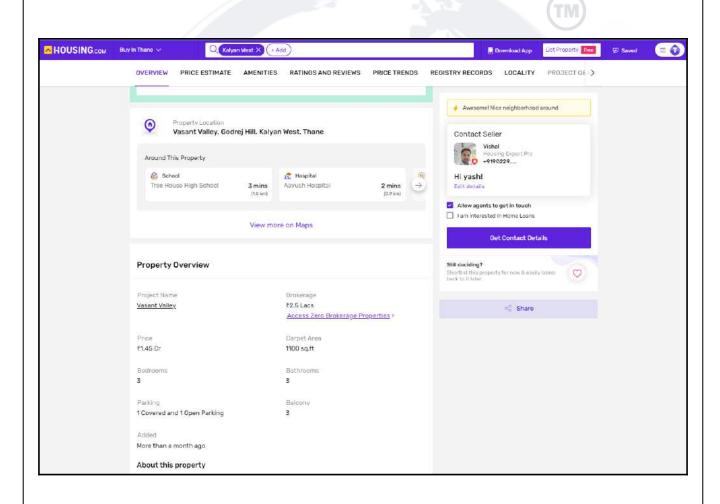

# **Price Indicators**

| Property         | Vasant Valley, Khadakpada, Kalyan West |            |          |
|------------------|----------------------------------------|------------|----------|
| Source           | https://www.99acres.com/               |            |          |
| Floor            | -                                      |            |          |
|                  | Carpet                                 | Built Up   | Saleable |
| Area             | 780.00                                 | 936.00     | -        |
| Percentage       | -                                      | 20%        | -        |
| Rate Per Sq. Ft. | ₹12,564.00                             | ₹10,470.00 | -        |

| Property         | Vasant Valley, Khadakpada, Kalyan West |            |          |
|------------------|----------------------------------------|------------|----------|
| Source           | https://www.99acres.com/               |            |          |
| Floor            | -                                      |            |          |
|                  | Carpet                                 | Built Up   | Saleable |
| Area             | 1,100.00                               | 1,320.00   | -        |
| Percentage       | -                                      | 20%        | -        |
| Rate Per Sq. Ft. | ₹13,182.00                             | ₹10,985.00 | -        |