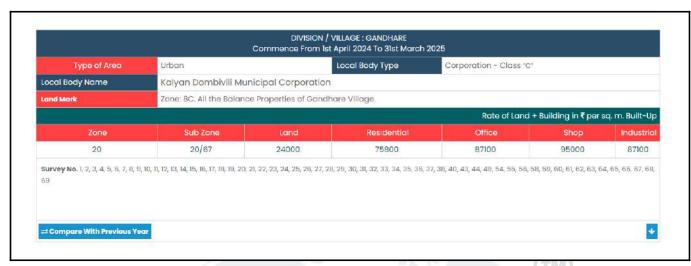

# **Ready Reckoner Rate**

| Stamp Duty Ready Reckoner Market Value Rate for Flat                      | 75800.00  |          |          |         |
|---------------------------------------------------------------------------|-----------|----------|----------|---------|
| Increase by 10% on Flat Located on 12 <sup>th</sup> Floor                 | 7580      |          |          |         |
| Stamp Duty Ready Reckoner Market Value Rate (After Increase/Decrease) (A) | 83,380.00 | Sq. Mtr. | 7,746.00 | Sq. Ft. |
| Stamp Duty Ready Reckoner Market value Rate for Land (B)                  | 24000     |          |          |         |
| The difference between land rate and building rate(A-B=C)                 | 59,380.00 |          |          |         |
| Percentage after Depreciation as per table(D)                             | 14%       |          |          |         |
| Rate to be adopted after considering depreciation [B + (C X D)]           | 75,067.00 | Sq. Mtr. | 6,974.00 | Sq. Ft. |