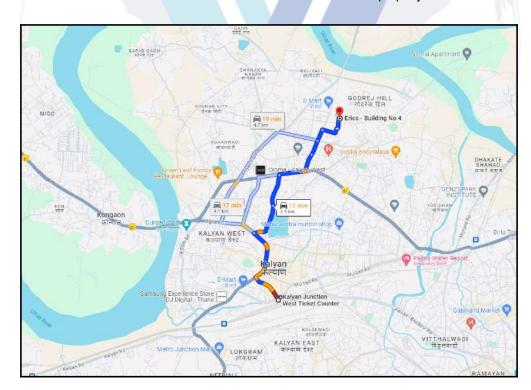

# **Route Map of the property**

Note: Red marks shows the exact location of the property

Longitude Latitude: 19°15'37.6"N 73°8'23.2"E

Note: The Blue line shows the route to site distance from nearest Railway Station (Kalyan - 3.9 Km).