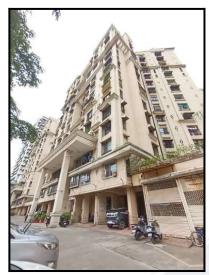

### Building

The building under reference is having Stilt + 1 Podium + 14 Upper Floors. It is a R.C.C. Framed Structure with 9" thick external walls and 6" Thk. Brick Masonery walls. The external condition of building is Good. The building is used for Residential purpose. 12th Floor is having 6 Residential Flat. The building is having 2 lifts.

# **Actual Site Photographs**