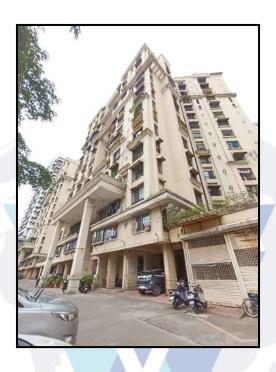

### Building

The building under reference is having Stilt + 1 Podium + 14 Upper Floors. It is a R.C.C. Framed Structure with 9" thick external walls and 6" Thk. Brick Masonery walls. The external condition of building is Good. The building is used for Residential purpose. 12th Floor is having 6 Residential Flat. The building is having 2 lifts.

# **Actual Site Photographs**