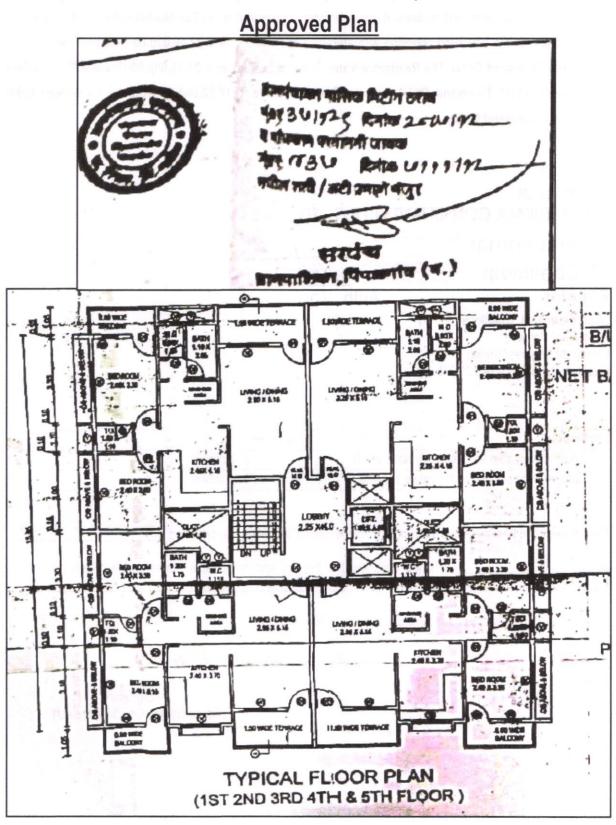

Since 1989

Vastukala Consultants (I)

An ISO 9001 : 2015 Certified Company

Pvt. Ltd

Valuation Report / BOB / R.O. Nashik Road Branch / Shri. Jay Valu Shinde & Others (010731/ 2307790) Page 4 of 25

| 5a.  | Total<br>lease                                                                                                                                                     | Lease Period & remaining period (if hold)                                        | :    | N.A. as the property is freeho                                                                                                                                                                                                                                                     | old.                           |  |  |
|------|--------------------------------------------------------------------------------------------------------------------------------------------------------------------|----------------------------------------------------------------------------------|------|------------------------------------------------------------------------------------------------------------------------------------------------------------------------------------------------------------------------------------------------------------------------------------|--------------------------------|--|--|
| 6.   | Locat                                                                                                                                                              | ion of property                                                                  | :    | and the entry of the second                                                                                                                                                                                                                                                        |                                |  |  |
|      | a)                                                                                                                                                                 | Plot No. / Survey No.                                                            | :    | Survey No. 442/ 1C, Plot No.                                                                                                                                                                                                                                                       | 39 + 40                        |  |  |
|      | b)                                                                                                                                                                 | Door No.                                                                         | :    | Residential Flat No. 15                                                                                                                                                                                                                                                            |                                |  |  |
|      | c)                                                                                                                                                                 | T.S. No. / Village                                                               | :    | : Village – Pimpalgaon Baswant<br>: Taluka – Niphad                                                                                                                                                                                                                                |                                |  |  |
|      | d)                                                                                                                                                                 | Ward / Taluka                                                                    | :    |                                                                                                                                                                                                                                                                                    |                                |  |  |
|      | e)                                                                                                                                                                 | Mandal / District                                                                | :    | District – Nashik                                                                                                                                                                                                                                                                  |                                |  |  |
| 4    | f) Date of issue and validity of layout of approved map / plan                                                                                                     |                                                                                  |      |                                                                                                                                                                                                                                                                                    | No. 437 Dated.07.11.2012 issue |  |  |
| (2)  | g)                                                                                                                                                                 | Approved map / plan issuing authority                                            | :    | Grampalika, Pimpalgaon Bas                                                                                                                                                                                                                                                         | swant.                         |  |  |
|      | h)                                                                                                                                                                 | Whether genuineness or authenticity of approved map/ plan is verified            | :    | Yes                                                                                                                                                                                                                                                                                | (TM)                           |  |  |
|      | i)                                                                                                                                                                 | Any other comments by our<br>empanelled valuers on authentic of<br>approved plan |      | No                                                                                                                                                                                                                                                                                 |                                |  |  |
| 7.   | 7. Postal address of the property                                                                                                                                  |                                                                                  | :    | Residential Flat No. 15, Fourth Floor, " Amit Anex ", Surv<br>No. 442/ 1C, Plot No. 39 + 40, Near Gayatri Hospital, Ghoo<br>Nagar, Mumbai Agra Road, Village – Pimpalgaon Baswa<br>Taluka - Niphad & District - Nashik, PIN Code - 422 209, Sta<br>- Maharashtra, Country - India. |                                |  |  |
| 8.   | City / Town<br>Residential area                                                                                                                                    |                                                                                  | :    | Nashik                                                                                                                                                                                                                                                                             |                                |  |  |
|      |                                                                                                                                                                    |                                                                                  | :    | Yes                                                                                                                                                                                                                                                                                |                                |  |  |
|      | Comr                                                                                                                                                               | nercial area                                                                     | : No |                                                                                                                                                                                                                                                                                    |                                |  |  |
|      | Indus                                                                                                                                                              | trial area                                                                       | :    | No                                                                                                                                                                                                                                                                                 |                                |  |  |
| 9.   | Class                                                                                                                                                              | ification of the area                                                            | :    |                                                                                                                                                                                                                                                                                    |                                |  |  |
|      | i) Hig                                                                                                                                                             | n / Middle / Poor                                                                | :    | Middle Class                                                                                                                                                                                                                                                                       |                                |  |  |
|      | ii) Urt                                                                                                                                                            | oan / Semi Urban / Rural                                                         | :    | Urban                                                                                                                                                                                                                                                                              |                                |  |  |
| 10.  |                                                                                                                                                                    | ng under Corporation limit / Village                                             | :    | Village – Pimpalgaon Baswant                                                                                                                                                                                                                                                       |                                |  |  |
|      |                                                                                                                                                                    | hhayat / Municipality                                                            |      | Grampalika, Pimpalgaon Bas                                                                                                                                                                                                                                                         | swant.                         |  |  |
| 11.  | Whether covered under any State / Central<br>Govt. enactments (e.g., Urban Land Ceiling<br>Act) or notified under agency area/<br>scheduled area / cantonment area |                                                                                  | :    | No                                                                                                                                                                                                                                                                                 |                                |  |  |
| 13.  |                                                                                                                                                                    | nsions / Boundaries of the Property / No. 2+3/C                                  |      | As per Actual Site                                                                                                                                                                                                                                                                 | As per Document                |  |  |
|      | North                                                                                                                                                              |                                                                                  | :    | Row Houses                                                                                                                                                                                                                                                                         |                                |  |  |
|      | South                                                                                                                                                              | South                                                                            |      | Row Houses                                                                                                                                                                                                                                                                         | Details are not mentioned in   |  |  |
|      | East                                                                                                                                                               | na ang ang ang ang ang ang ang ang ang a                                         | :    | Colony Road                                                                                                                                                                                                                                                                        | Document                       |  |  |
|      | West                                                                                                                                                               |                                                                                  | :    | Open Plot                                                                                                                                                                                                                                                                          |                                |  |  |
| 13.1 | Row                                                                                                                                                                | Flat                                                                             |      | As per Actual Site                                                                                                                                                                                                                                                                 | As per Document                |  |  |
|      | North                                                                                                                                                              |                                                                                  |      | Marginal Space                                                                                                                                                                                                                                                                     | Marginal Space                 |  |  |
|      | South                                                                                                                                                              |                                                                                  |      | Flat No. 16                                                                                                                                                                                                                                                                        | Flat No. 16                    |  |  |