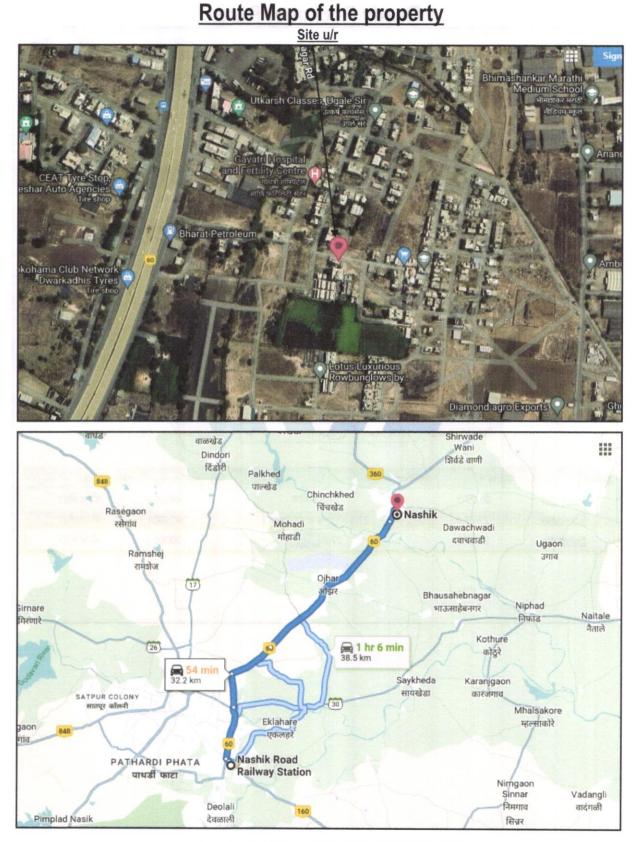

## VALUATION REPORT (IN RESPECT OF ROW FLAT)

| 1  | General                                                                                                                                                                                                                                                              |                             | - Contract - And Contract - Sector                                                                                                                                                                                                                                                                                                                                                                                                                                                                                                                          |
|----|----------------------------------------------------------------------------------------------------------------------------------------------------------------------------------------------------------------------------------------------------------------------|-----------------------------|-------------------------------------------------------------------------------------------------------------------------------------------------------------------------------------------------------------------------------------------------------------------------------------------------------------------------------------------------------------------------------------------------------------------------------------------------------------------------------------------------------------------------------------------------------------|
| 1. | Purpose for which the valuation is made                                                                                                                                                                                                                              | :                           | To assess Fair Market value of the property for Bank Loan Purpose.                                                                                                                                                                                                                                                                                                                                                                                                                                                                                          |
| 2. | a) Date of inspection                                                                                                                                                                                                                                                | :                           | 17.08.2024                                                                                                                                                                                                                                                                                                                                                                                                                                                                                                                                                  |
|    | b) Date on which the valuation is made                                                                                                                                                                                                                               | :                           | 22.08.2024                                                                                                                                                                                                                                                                                                                                                                                                                                                                                                                                                  |
| 3. | <ul> <li>Shri. Valu Gopala Shinde (Purchaser) From Shri. Valu Gopala Shinde (Purchaser) From Shine Copy of Commencement Certificate Not Primpalgaon Baswant.</li> <li>iii. Copy of Approved Building Plan Accord issued by Grampalika, Pimpalgaon Baswant</li> </ul> | om S<br>Io.<br>mpa<br>vant. | 437 Dated.07.11.2012 issued by Grampanchayat Karyalay,<br>nying Commencement Certificate No. 437 Dated.07.11.2012                                                                                                                                                                                                                                                                                                                                                                                                                                           |
|    | Pimpalgaon Baswant.                                                                                                                                                                                                                                                  |                             |                                                                                                                                                                                                                                                                                                                                                                                                                                                                                                                                                             |
| 4. | Name of the owner(s) and his / their address<br>(es) with Phone no. (details of share of each<br>owner in case of joint ownership)                                                                                                                                   |                             | Name of Proposed Purchaser:<br>Shri. Jay Valu Shinde &<br>Shri. Valu Gopala Shinde.<br>Name of Owner:<br>Shri. Kalias Kishan Patil.<br><u>Address:</u> Residential Flat No. 15, Fourth Floor, " Amit Annex<br>", Survey No. 442/ 1C, Plot No. 39 + 40, Near Gayatri<br>Hospital, Ghodke Nagar, Mumbai Agra Road, Village –<br>Pimpalgaon Baswant, Taluka - Niphad & District - Nashik, PIN<br>Code - 422 209, State - Maharashtra, Country - India.<br><u>Contact Person:</u><br>Shri. Shinde Sir (Owner)<br>Contact No. +91 9373889983<br>Joint Ownership. |
| 5. | Brief description of the property (Including<br>Leasehold / freehold etc.)                                                                                                                                                                                           | :                           | The property is a Residential Flat No. 15 is located on Fourth<br>Floor. The composition of Flat As per Approved Building Plar<br>is : + Living + Kitchen + 2 Bedroom + WC + Bath + Toilet +<br>Staircase i.e. (2BHK).<br>The property is at 32.2 Km. distance from nearest railway<br>station Nashik Road.<br>Landmark: Near Gayatri Hospital.                                                                                                                                                                                                             |