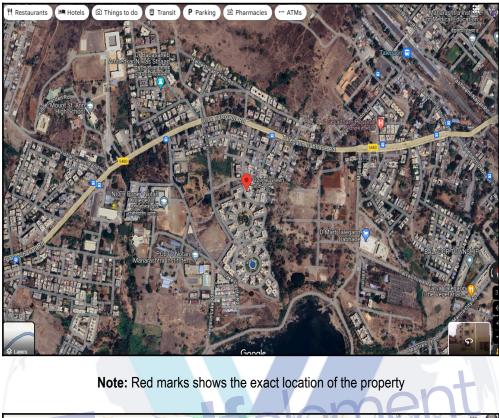

## Route Map of the property

#### Latitude Longitude : 18°43'52.1"N 73°39'59.5"E