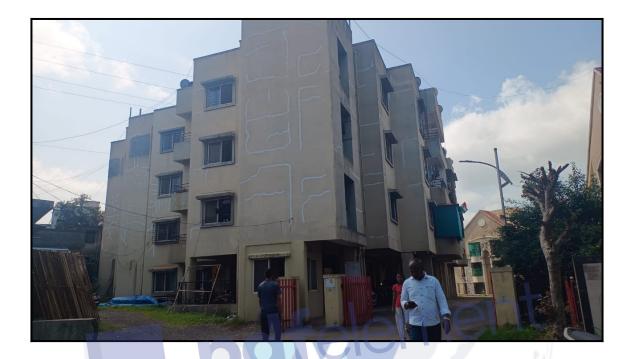

MSME Reg No: UDYAM-MH-18-0083617 An ISO 9001 : 2015 Certified Company CIN: U74120MH2010P

Vastukala Consultants (I) Pvt. Ltd.

# Valuation Report of the Immovable Property



Details of the property under consideration:

Name of Owner : Mr. Naresh Dharmaji Patil & Mrs. Bhavana Naresh Patil

Residential Flat No. 205, 2<sup>nd</sup> Floor, Wing - B, "Ozon Greens", Behind Atharva Hospital, Talegaon Chakan Road, Village - Talegaon Dabhade, Taluka - Maval, District - Pune, PIN - 410 506, State -Maharashtra, Country - India.

#### Latitude Longitude : 18°43'52.1"N 73°39'59.5"E

## **Intended User:**

State Bank of India Racpc Pen Astha Building, Pen Dharmatar Road, Near BSNL Office, Pen 402107



#### Our Pan India Presence at :

Nanded **Q** Thane Q Mumbai **Q** Nashik ♀ Aurangabad ♀ Pune

♀Ahmedabad ♀Delhi NCR Rajkot ♀Indore

💡 Raipur 💡 Jaipur

#### **Regd. Office**

B1-001, U/B Floor, BOOMERANG, Chandivali Farm Road, Powai, Andheri East, Mumbai: 400072, (M.S), I