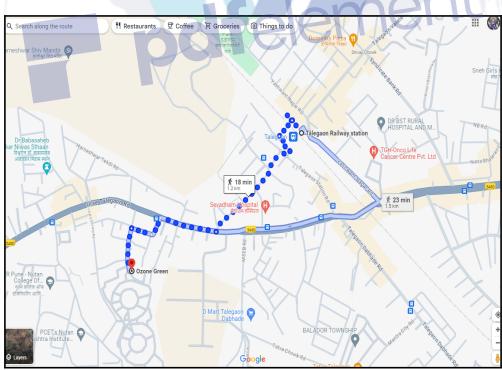

## Route Map of the property

#### Longitude Latitude: 18°43'52.1"N 73°39'59.5"E

Note: The Blue line shows the route to site distance from nearest Railway Station (Talegaon - 1.2 Km.).