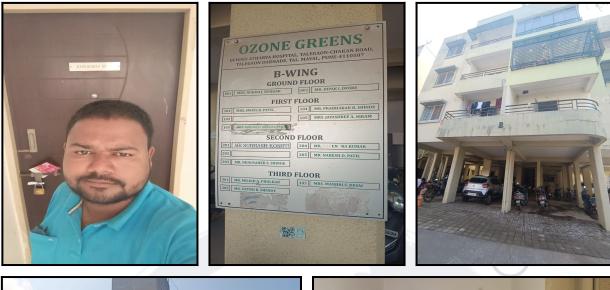

ability                                                                                                                                                                                                               | Good                                       |
| Likely rental values in future                                                                                                                                                                                            | 6,300/- (Expected rental income per month) |
| Any likely income it may generate                                                                                                                                                                                         | Rental Income                              |







## Actual Site Photographs









## Route Map of the property





#### Longitude Latitude: 18°43'52.1"N 73°39'59.5"E

Note: The Blue line shows the route to site distance from nearest Railway Station (Talegaon - 1.2 Km.).



#### Page 12 of 26

| <b>Ready Reckoner Rate</b> |
|----------------------------|
|----------------------------|

|                                                    | egistration and Stamp नोंद<br>t of Maharashtra                  | णी व मुद्रांक विभाग<br>महाराष्ट्र शासन |  |  |
|----------------------------------------------------|-----------------------------------------------------------------|----------------------------------------|--|--|
|                                                    | nual Statement of Rates Ver.<br>बाजारमूल्य दर पत्रक आवृत्ती 2.0