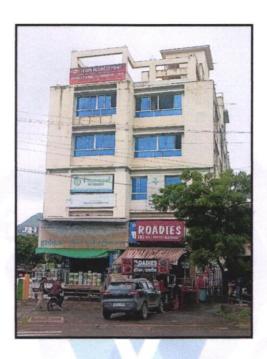

#### Details of the property under consideration:

Name of Owner: Shri. Omkar Suresh Yadav

Commercial Office No. 2, 3rd Floor, "Rajashri Commercial Complex", Near Shell Petrol Pump, Plot No. 13, New/Current Survey No. 326/1/1/2 Part, Narhari Nagar Road, Pathardi-Deolali Link Road, Village - Pathardi, Taluka - Nashik, District - Nashik, Nashik, 422010, State - Maharashtra, India.

#### VALUATION OPINION REPORT

This is to certify that the property bearing Commercial Office No. 2, 3rd Floor, "Rajashri Commercial Complex", Near Shell Petrol Pump, Plot No. 13, New/Current Survey No. 326/1/1/2 Part, Narhari Nagar Road, Pathardi-Deolali Link Road, Village - Pathardi, Taluka - Nashik, District - Nashik, Nashik, 422010, State - Maharashtra, India belongs to Shri, Omkar Suresh Yadav.