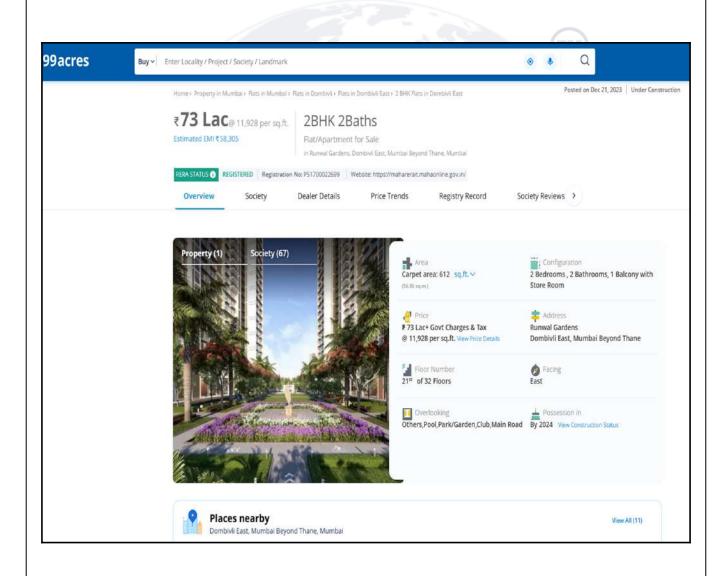

| Property         | Runwal My City, Dombivli East |            |          |
|------------------|-------------------------------|------------|----------|
| Source           | https://www.99acres.com/      |            |          |
| Floor            | 21st                          |            |          |
|                  | Carpet                        | Built Up   | Saleable |
| Area             | 612.00                        | 673.20     | -        |
| Percentage       | -                             | 10%        | -        |
| Rate Per Sq. Ft. | ₹11,928.00                    | ₹10,844.00 | -        |