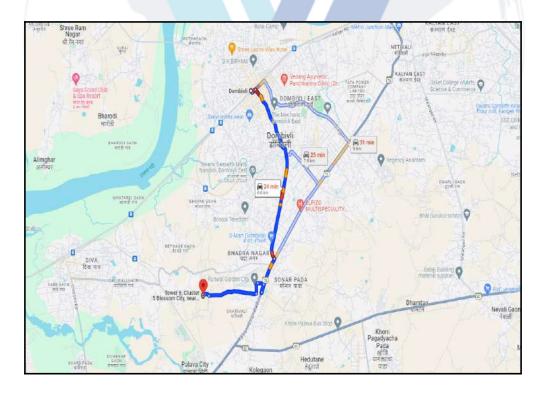

# **Route Map of the property**

Note: Red marks shows the exact location of the property

Longitude Latitude: 19°10'51.9"N 73°4'30.2"E

Note: The Blue line shows the route to site distance from nearest Railway Station (Dombivli - 6.6 Km.).