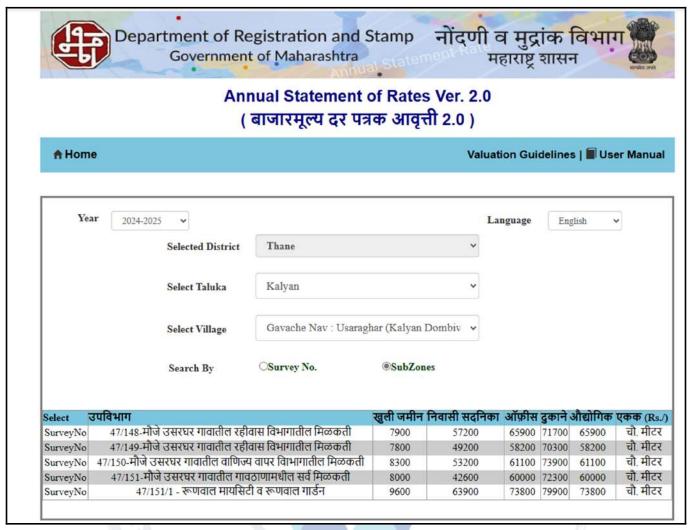

# **Ready Reckoner Rate**

| Stamp Duty Ready Reckoner Market Value Rate for Flat                      | 63900     |          | A 7      |         |
|---------------------------------------------------------------------------|-----------|----------|----------|---------|
| Increase by 15% on Flat Located on 23 <sup>rd</sup> Floor                 | 9585      |          |          |         |
| Stamp Duty Ready Reckoner Market Value Rate (After Increase/Decrease) (A) | 73,485.00 | Sq. Mtr. | 6,827.00 | Sq. Ft. |
| Stamp Duty Ready Reckoner Market value Rate for Land (B)                  | 9600      |          |          |         |
| The difference between land rate and building rate(A-B=C)                 | 63,885.00 |          |          |         |
| Percentage after Depreciation as per table(D)                             | 100%      |          |          |         |
| Rate to be adopted after considering depreciation [B + (C X D)]           | 73,485.00 | Sq. Mtr. | 6,827.00 | Sq. Ft. |