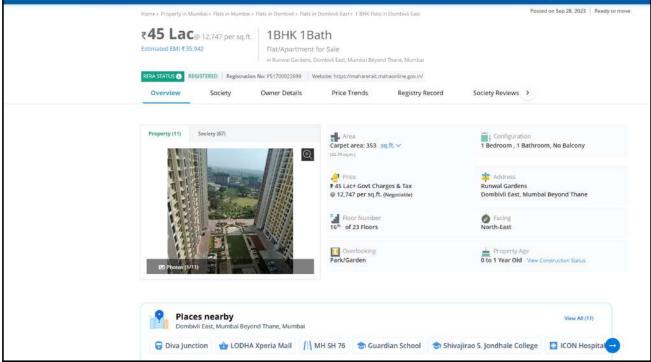

| Property         | Runwal My City, Dombivli East |            |          |
|------------------|-------------------------------|------------|----------|
| Source           | https://www.99acres.com/      |            |          |
| Floor            | 16th                          |            |          |
|                  | Carpet                        | Built Up   | Saleable |
| Area             | 353.00                        | 388.30     | -        |
| Percentage       | -                             | 10%        | -        |
| Rate Per Sq. Ft. | ₹12,748.00                    | ₹11,589.00 | -        |