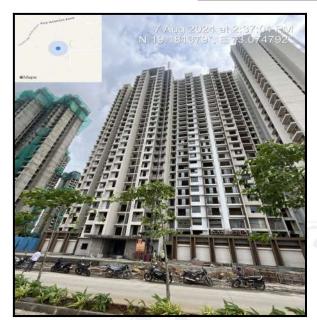

| Good                                                       |
| Likely rental values in future                                                                                                                                                                                            | 19,000/- Expected rental income per month after completion |
| Any likely income it may generate                                                                                                                                                                                         | Rental Income                                              |







# **Actual Site Photographs**









# **Route Map of the property**



Note: Red marks shows the exact location of the property



Longitude Latitude: 19°10'51.9"N 73°4'30.2"E

Note: The Blue line shows the route to site distance from nearest Railway Station (Dombivli - 6.6 Km.).



Valuers & Appraisers
Architect & Granters (i)
For Commission (ii)
For Commission (ii)
For Commission (iii)
For Com

# **Ready Reckoner Rate**



| Stamp Duty Ready Reckoner Market Value Rate for Flat                      | 63900     |          | A 7      |         |
|---------------------------------------------------------------------------|-----------|----------|----------|---------|
| Increase by 15% on Flat Located on 23 <sup>rd</sup> Floor                 | 9585      |          |          |         |
| Stamp Duty Ready Reckoner Marke