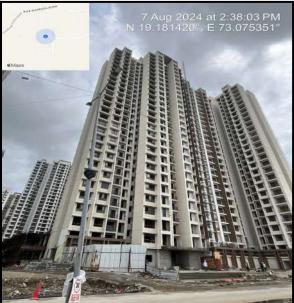

| Good                                                       |
| Likely rental values in future                                                                                                                                                                                            | 19,000/- Expected rental income per month after completion |
| Any likely income it may generate                                                                                                                                                                                         | Rental Income                                              |







# **Actual Site Photographs**









# **Route Map of the property**



Note: Red marks shows the exact location of the property



Longitude Latitude: 19°10'51.9"N 73°4'30.2"E

Note: The Blue line shows the route to site distance from nearest Railway Station (Dombivli - 6.6 Km.).



Valuers & Appraisers
Architect & Granters (i)
For Commission (ii)
For Commission (ii)
For Commission (iii)
For Com

# **Ready Reckoner Rate**



| Stamp Duty Ready Reckoner Market Value Rate for Flat                      | 63900     |          | A 7      |         |
|---------------------------------------------------------------------------|-----------|----------|----------|---------|
| Increase by 15% on Flat Located on 23 <sup>rd</sup> Floor                 | 9585      |          |          |         |
| Stamp Duty Ready Reckoner Market