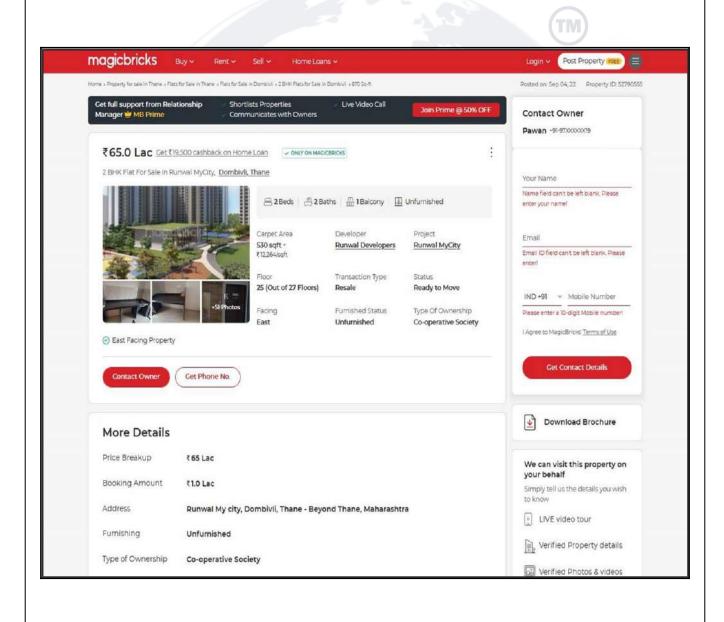

# **Price Indicators**

| Property         | Runwal My City, Dombivli East |            |          |
|------------------|-------------------------------|------------|----------|
| Source           | magic bricks                  |            |          |
| Floor            | 25th                          |            |          |
|                  | Carpet                        | Built Up   | Saleable |
| Area             | 530.00                        | 583.00     | -        |
| Percentage       | -                             | 10%        | -        |
| Rate Per Sq. Ft. | ₹12,264.00                    | ₹11,149.00 | -        |