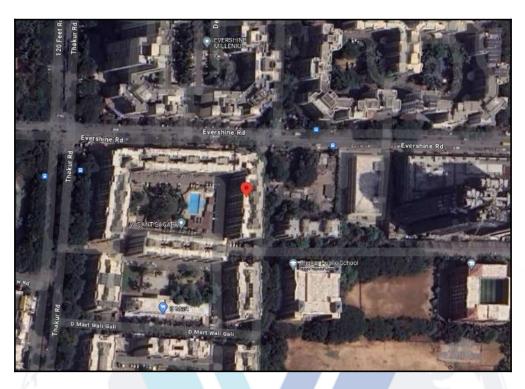

## Route Map of the property

Note: Red marks shows the exact location of the property

#### Longitude Latitude: 19°12'35.3"N 72°52'27.7"E

Note: The Blue line shows the route to site distance from nearest Railway Station (Kandivali - 3 Km).