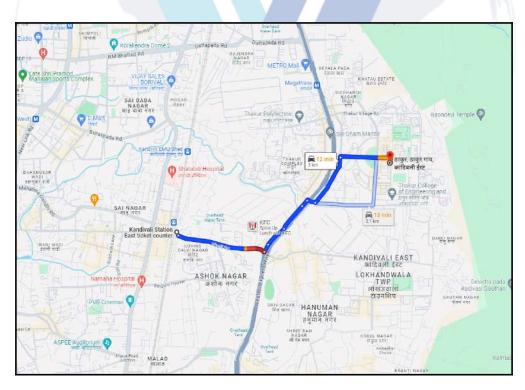

## Route Map of the property

Note: Red marks shows the exact location of the property

#### Longitude Latitude: 19°12'35.3"N 72°52'27.7"E

Note: The Blue line shows the route to site distance from nearest Railway Station (Kandivali - 3 Km).