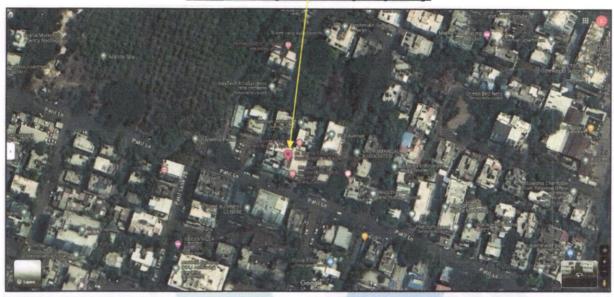

Latitude Longitude: 20°00'23.2"N 73°46'08.0"E

| 10 11 | Frank Mark Maker - school at Abbillation-                                                                                                                 | rar i | Country - India                                                                                   | in folg and.     |
|-------|-----------------------------------------------------------------------------------------------------------------------------------------------------------|-------|---------------------------------------------------------------------------------------------------|------------------|
| 8.    | City / Town                                                                                                                                               | :     | Village – Nashik                                                                                  | ed all the later |
|       | Residential area                                                                                                                                          | :     | No                                                                                                |                  |
|       | Commercial area                                                                                                                                           | :     | Yes                                                                                               |                  |
|       | Industrial area                                                                                                                                           | :     | No                                                                                                |                  |
| 9.    | Classification of the area                                                                                                                                | :     |                                                                                                   |                  |
|       | i) High / Middle / Poor                                                                                                                                   | :     | Middle Class                                                                                      |                  |
|       | ii) Urban / Semi Urban / Rural                                                                                                                            | :     | Urban                                                                                             |                  |
| 10.   | Coming under Corporation limit / Village Panchayat / Municipality                                                                                         | :     | Nashik Municipal Corporation,                                                                     | Nashik           |
| 11.   | Whether covered under any State / Central Govt. enactments (e.g., Urban Land Ceiling Act) or notified under agency area/ scheduled area / cantonment area | :     | No                                                                                                | TM               |
| 12.   | In Case it is Agricultural land, any conversion to house site plots is contemplated                                                                       | :     | N.A.                                                                                              |                  |
| 13.   | Boundaries of the property Plot No.3                                                                                                                      |       | As per site                                                                                       | As per Deed      |
|       | North                                                                                                                                                     | :     | Plot No.4                                                                                         | Plot No.4        |
|       | South                                                                                                                                                     | :     | Road                                                                                              | Road             |
|       | East                                                                                                                                                      | :     | Plot No.5                                                                                         | Plot No.5        |
|       | West                                                                                                                                                      | :     | Plot No.1                                                                                         | Plot No.1        |
| 13A   | Boundaries of the property Plot No.5                                                                                                                      | 7     | /                                                                                                 | 28.2             |
|       | North                                                                                                                                                     |       | Plot No.6                                                                                         | Plot No.6        |
|       | South                                                                                                                                                     | Á     | Road                                                                                              | Road             |
|       | East                                                                                                                                                      |       | Plot No.7                                                                                         | Plot No.7        |
|       | West                                                                                                                                                      |       | Plot No.3                                                                                         | Plot No.3        |
| 14.1  | Dimensions of the site                                                                                                                                    |       | N. A. as the land is irregular ir                                                                 | shape            |
|       | 2                                                                                                                                                         | -     | A A                                                                                               | В                |
|       | 9                                                                                                                                                         |       | As per the Deed                                                                                   | Actuals          |
|       | North                                                                                                                                                     | 1:    | toward Barrens                                                                                    |                  |
|       | South                                                                                                                                                     | :     | -                                                                                                 | -                |
|       | East                                                                                                                                                      | :     | _                                                                                                 | _                |
|       | West                                                                                                                                                      | :     | _                                                                                                 | 100 T 100 E      |
| 14.2  | Latitude, Longitude & Co-ordinates of Plot                                                                                                                | :     | 20°00'23.2"N 73°46'08.0"E                                                                         |                  |
| 15.   | Extent of the site                                                                                                                                        | :     | Plot Area = 869.612 Sq. M.                                                                        |                  |
| 10.   | Extent of the site                                                                                                                                        |       | (Area as per Approved Plan  Structure Area: Built Up Area =1636.73 Sq. (Area as per Approved Plan | м.               |
| 16.   | Extent of the site considered for Valuation                                                                                                               | :     | Plot Area = 869.612 Sq. M.<br>(Area as per Approved Plan                                          |                  |