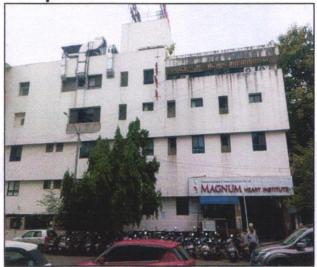

# Valuation Report of the Immovable Property

Details of the property under consideration:

Name of Owner: Dr.Shri.Manoj Bhawarilal Chopda & Dr.Sau.Rashmi Manoj Chopda

Land and Hospital Building on Plot No.3 + 5, Survey No.717/3, Final Plot No.466, TP Scheme No.II, Near K. B. H. Vidyalaya, Opp. Vasant Market Canada Corner, Yashwant Colony, Patil Colony, Village - Nashik, Taluka & District - Nashik, PIN - 422 005, State - Maharashtra, Country - India

# VALUATION OPINION REPORT

This is to certify that the property bearing Land and Hospital Building on Plot No.3+5, Survey No.717/3, Final Plot No.466,TP Scheme No.II, Near K. B. H. Vidyalaya, Opp. Vasant Market Canada Corner, Yashwant Colony, Patil Colony, Village - Nashik, Taluka & District - Nashik, PIN - 422 005, State - Maharashtra, Country - India belongs to Dr.Shri.Manoj Bhawarilal Chopda & Dr.Sau.Rashmi Manoj Chopda