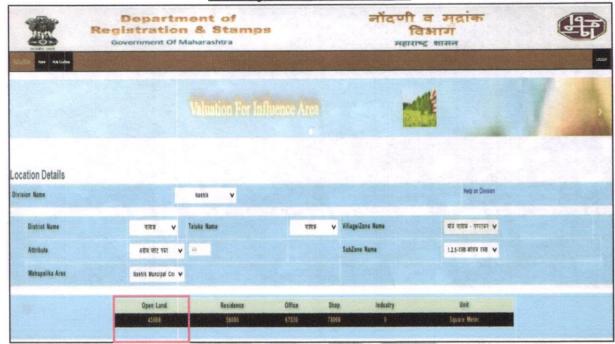

he range of ₹ 1,000,00.00 to ₹ 1,75,000.00 per Sq. M. for land Considering the rate with attached report, current market conditions, demand and supply position, Land size, location, sustained demand for Commercial building / Plot, all round development of Commercial and Commercial application in the locality etc.

We estimate ₹ 1,72,000.00 per Sq. M. for Land with appropriate cost of construction for valuation.

The salability of the property is: Good Likely rental values in future in: N.A. Any likely income it may genera



































































# Route Map of the property





# Latitude Longitude: 20°00'23.2"N 73°46'08.0"E

Note: The Blue line shows the route to site from nearest Railway Station (Nashik 11.6 Km.)





# **Ready Reckoner Rate**







# **Price Indicators**











As a result of my appraisal and analysis, it is my considered opinion that the present Market value of the above property in the prevailing condition with aforesaid specifications is ₹ 21,05,43,093.00 (Rupees Twenty One Crore Five Lakh Forty Three Thousand Ninety Three Only). The Realizable Value of the above property is ₹ 20,00,15,938.00 (Rupees Twenty Crore Fifteen Thousand Nine Hundred Thirty Eight Only) and The Distress Value is ₹ 16,84,34,474.00 (Rupees Sixteen Crore Eighty Four Lakh Thirty Four Thousand Four Hundred Seventy Four Only).

Place : Nashik
Date : 29.08.2024

| For VASTUKALA CONSULTANTS | (1 | ) P | VT. | LTD. |
|---------------------------|----|-----|-----|------|
|---------------------------|----|-----|-----|------|

Manoj Chalikwa