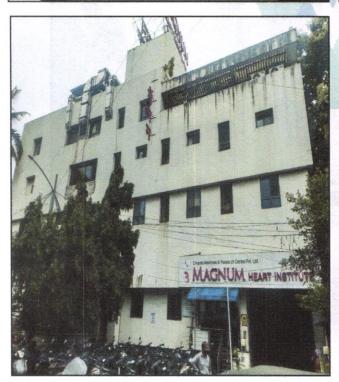

#### Structure:

The Hospital Building at site is RCC framed structure of Basement + Ground + Stilt + Third Floor. The composition of Building is as under:

Composition (As per Approved Plan)

Basement- Parking, Generator Room, A.C. Plant
Room, Civil Store, Electric, Panel, Lift, Staircase,
Passage