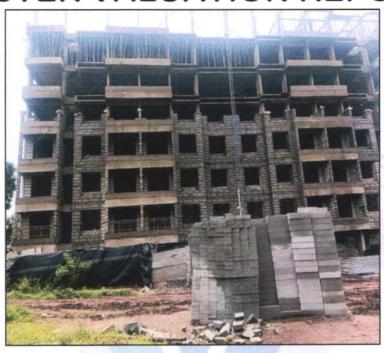

#### LEVEL OF COMPLETEION:

| Project Name     | Wing | Present Stage of Construction                                                                                       | Percentage of work completion |
|------------------|------|---------------------------------------------------------------------------------------------------------------------|-------------------------------|
| A                | A    | Foundation, Plinth, 7th Slabs<br>Completed, Internal Brick work,<br>External Brick work Completed Upto<br>3rd Floor | 51%                           |
| Ambika Vrundavan | В    | Foundation, Plinth, 7th Slabs<br>Completed, Internal Brick work,<br>External Brick work Completed Upto<br>3rd Floor | 51%                           |

#### DATE OF COMPLETION & FUTURE LIFE:

Expected completion date as informed by builder is October – 2025 (As per MAHARERA Certificate)

Future estimated life of the Structure is 60 years (after completion) Subject to proper, preventive periodic maintenance & Structural repairs