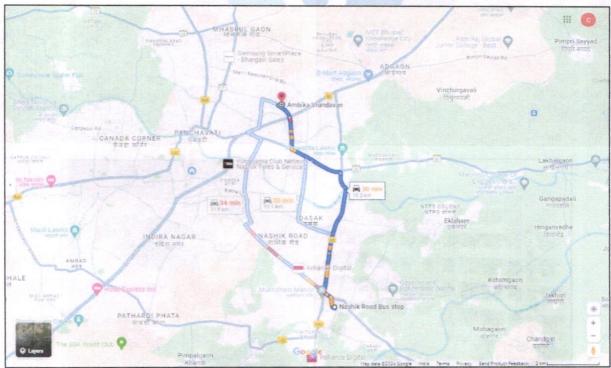

#### 1. **Location Details:**

The property is situated at "Ambika Vrundavan" Residential Building on Plot No.1B, Survey No. 200/6/1 at Village - Nashik, Behind Nova Hospital, Astavinayak Nagar, Dr. Nanasaheb Dharmadhikari Marg Link Road Taluka - Nashik, District - Nashik, PIN Code - 422 003, State - Maharashtra, Country - India. It is about 10.1 Km. distance from Nashik Railway Station Surface transport to the property is by buses, Auto, taxis & private vehicles. Surface transport to the property is by buses, taxis & private vehicles. The property is in developed locality. All the amenities like shops, banks, hotels, markets, schools, hospitals, etc. are all available in the surrounding locality. The locality is middle class & developed.