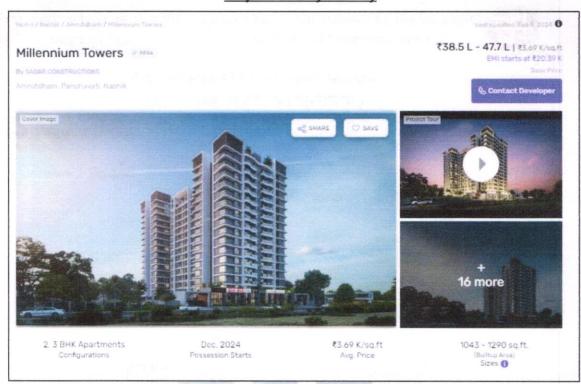

with attached report, current market conditions, demand and supply position, Flat size, location, upswing in real estate prices, sustained demand for Residential Flat, all round development commercial and residential application in the locality etc. We estimate ₹ 5,600.00 per Sq. Ft. on Carpet Area for valuation.



Vastukala Consultants (I)

# Actual Site Photographs Wing-A and Wing-B















Since 1989

Vastukala Consultants (I) Pvt. Ltd

















Since 1989



# Route Map of the property Site u/r





#### Latitude Longitude: 20°01'15.6"N 73°49'21.1"E

Note: The Blue line shows the route to site from nearest Railway Station (Nashik- 10.1 Km.)



Since 1989

Vastukala Consultants (I) Pvt. Ltd



# **Ready Reckoner Rate**







# Price Indicators Projects nearby Locality







Since 1989





# Price Indicators Projects nearby Local







Since 1989



Variety of the material of the control of the contr

As a result of my appraisal and analysis, it is my considered opinion that the realizable Value of the above property in the prevailing condition with aforesaid specification is (As per table attached to the report)

| Place | : Nasnik   |
|-------|------------|
| Date: | 05.08.2024 |

# For VASTUKALA CONSULTANTS (I) PVT. LTD.

Manoj

Digitally signed by Manoj Chalikwar DN: cn=Manoj Chalikwar, o=Vastukala Consultants (I) Pvt. Ltd., ou=Mumbaj email=manoj@vastukala.org, c=IN Date: 2024.08.05 18:24:38 +05'30'

Director

Chalikwar

Auth. Sign.

Manoj B. Chalikwar

Registered Valuer Chartered Engineer (India) Reg. No. CAT-I-F-1763

SBI Empanelment No.: SME/TCC