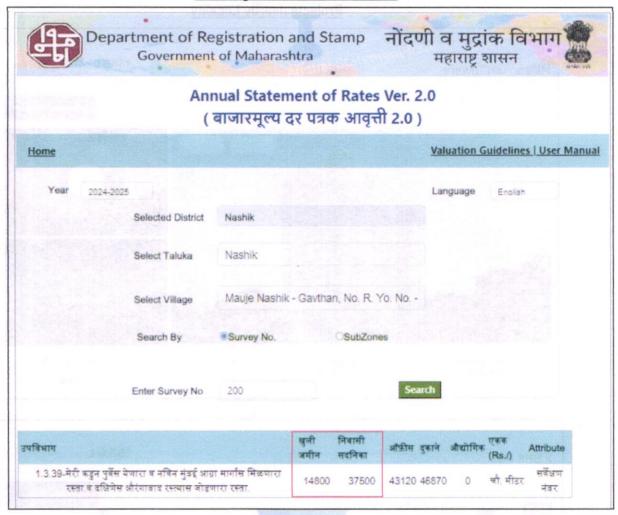

.00 per Sq. Ft. on Carpet area Considering the rate with attached report, current market conditions, demand and supply position, Flat size, location, upswing in real estate prices, sustained demand for Residential Flat, all round development commercial and residential application in the locality etc. We estimate ₹ 5,600.00 per Sq. Ft. on Carpet Area for valuation.



Vastukala Consultants (I)

# Actual Site Photographs Wing-A and Wing-B















Since 1989

Vastukala Consultants (I) Pvt. Ltd

















Since 1989



# Route Map of the property Site u/r





#### Latitude Longitude: 20°01'15.6"N 73°49'21.1"E

Note: The Blue line shows the route to site from nearest Railway Station (Nashik- 10.1 Km.)



Since 1989

Vastukala Consultants (I) Pvt. Ltd



# **Ready Reckoner Rate**







# Price Indicators Projects nearby Locality







Since 1989





# Price Indicators Projects nearby Local







Since 1989



Variety of the material of the control of the contr

As a result of my appraisal and analysis, it is my considered opinion that the realizable Value of the above property in the prevailing condition with aforesaid specification is (As per table attached to the report)

| Place | : Nasnik   |
|-------|------------|
| Date: | 05.08.2024 |

# For VASTUKALA CONSULTANTS (I) PVT. LTD.

Manoj

Digitally signed by Manoj Chalikwar DN: cn=Manoj Chalikwar, o=Vastukala Consultants (I) Pvt. Ltd., ou=Mumbaj email=manoj@vastukala.org, c=IN Date: 2024.08.05 18:24:38 +05'30'

Director

Chalikwar

Auth. Sign.

Manoj B. Chalikwar

Registered Valuer Chartered Engineer (India)