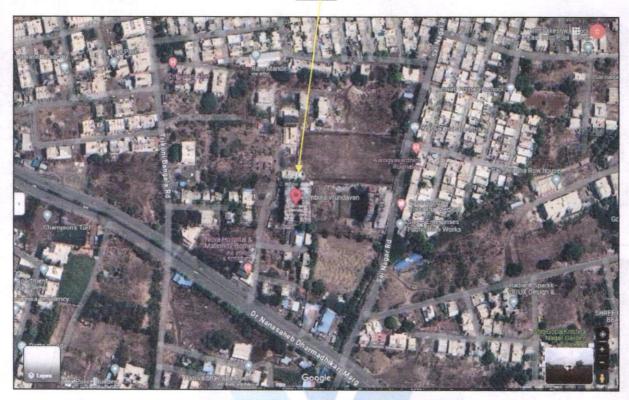

# MASTER VALUATION REPORT

Details of the property under consideration:

Name of Project: "AMBIKA VRUNDAVAN"

"Ambika Vrundavan" Residential Building on Plot No.1B, Survey No. 200/6/1 at Village - Nashik, Behind Nova Hospital, Astavinayak Nagar, Dr. Nanasaheb Dharmadhikari Marg Link Road Taluka - Nashik, District - Nashik, PIN Code - 422 003, State - Maharashtra, Country - India

#### 1. **Location Details:**

The property is situated at "Ambika Vrundavan" Residential Building on Plot No.1B, Survey No. 200/6/1 at Village - Nashik, Behind Nova Hospital, Astavinayak Nagar, Dr. Nanasaheb Dharmadhikari Marg Link Road Taluka - Nashik, District - Nashik, PIN Code - 422 003, State - Maharashtra, Country - India. It is about 10.1 Km. distance from Nashik Railway Station Surface transport to the property is by buses, Auto, taxis & private vehicles. Surface transport to the property is by buses, taxis & private vehicles. The property is in developed locality. All the amenities like shops, banks, hotels, markets, schools, hospitals, etc. are all available in the surrounding locality. The locality is middle class & developed.

#### 3. Boundaries of the Property:

| Direction           | Particulars                                  |                            |
|---------------------|----------------------------------------------|----------------------------|
| On or towards North | Bungalow and Row House                       | CONSULTANTS                |
| On or towards South | Open Plot                                    | Valuer & Applicant         |
| On or towards East  | Under Construction Building & Sai Nagar Road | > Charles of Ingineers (f) |
| On or towards West  | Road                                         | 100                        |