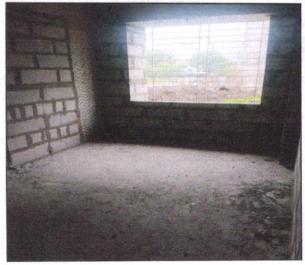

#### LEVEL OF COMPLETEION:

| Project Name     | Wing | Present Stage of Construction                                                                                       | Percentage of work completion |
|------------------|------|---------------------------------------------------------------------------------------------------------------------|-------------------------------|
| A                | A    | Foundation, Plinth, 7th Slabs<br>Completed, Internal Brick work,<br>External Brick work Completed Upto<br>3rd Floor | 51%                           |
| Ambika Vrundavan | В    | Foundation, Plinth, 7th Slabs<br>Completed, Internal Brick work,<br>External Brick work Completed Upto<br>3rd Floor | 51%                           |