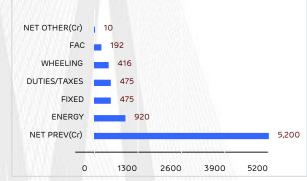

## Nearest Collection Centre (Cash/Cheque)

Adani Electricity, Opp Magathane Depot, Tata Power Road, Borivali East, Mumbai, Maharashtra 400066

**CONSUMPTION TREND** 

Current year

NACH

Previous year

MAJOR BILL COMPONENTS (Rounded off amt)

#### **HOW YOUR BILL WAS CALCULATED**

| Heads                                                 | Rate        | Amount( ₹)       |
|-------------------------------------------------------|-------------|------------------|
| Electrical Energy (HSN Code 27160000)                 |             |                  |
| 1. Fixed Charge                                       |             | 475.00           |
| 2. Wheeling Charges                                   |             | 416.00           |
| 3. Green Power Tariff                                 |             | 0.00             |
| 4. Energy Charge                                      |             | 920.00           |
| 5. Fuel Adjustment Charge (FAC)#                      | 1.20 p/unit | 192.00           |
| 6. Government electricity duty                        | 21.00%      | 420.63           |
| 7. Maharashtra Govt. tax on sale of electricity       | 34.04p/unit | 54.46            |
| (A) Current month's bill amount (Sum of 1 to 7)       |             | 2478.09          |
| a. Others/SD interest/VDS interest                    |             | 0.00             |
| b. Delayed payment charge on previous month's bill    |             | 0.00             |
| c. Digital Payment discount                           |             | 0.00             |
| d. Paperless E-Bill discount                          |             | 10Cr             |
| e. Interest on arrears                                |             | 0.00             |
| f. Adjustments                                        |             | 0.00             |
| (B) Net other charges in current bill (Sum of a to f) |             | 10.00C           |
| Current Month charges (A+B)                           |             | 2468.09          |
| Previous month's bill amount                          |             | 5180.21C         |
| Payment received up to(22-Jul-2024)                   |             | 0.00             |
| Prompt/Advance payment discount                       |             | 20.51            |
| (C) Net previous balance                              |             | 5200.72Ci        |
| Total Bill Amount (A+B+C)<br>Amount deferred          |             | 2732.63C<br>0.00 |
| Round Sum Payable with this bill                      |             | 0.00             |
|                                                       |             |                  |