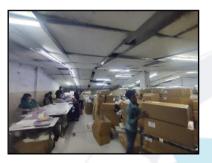

## **1. VALUATION OPINION REPORT**

This is to certify Industrial Land & Building located on Survey No. 13, 14, 63/2, Plot No. 11 - B, Nirav Industrial Estate, Village – Sativali, Vasai (East), Taluka – Vasai, District – Palghar, Pin Code – 401 208, State – Maharashtra, Country - India belongs Mr. Bejoy Nambiar & Ms. Bindu Nambiar Boundaries of the property.