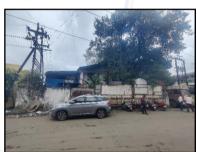

## **1. VALUATION OPINION REPORT**

This is to certify Industrial Land & Building located on Survey No. 13, 14, 63/2, Plot No. 11 - B, Nirav Industrial Estate, Village – Sativali, Vasai (East), Taluka – Vasai, District – Palghar, Pin Code – 401 208, State – Maharashtra, Country - India belongs Mr. Bejoy Nambiar & Ms. Bindu Nambiar Boundaries of the property.