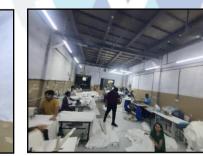

## **1. VALUATION OPINION REPORT**

This is to certify Industrial Land & Building located on Survey No. 13, 14, 63/2, Plot No. 11 - B, Nirav Industrial Estate, Village – Sativali, Vasai (East), Taluka – Vasai, District – Palghar, Pin Code – 401 208, State – Maharashtra, Country - India belongs Mr. Bejoy Nambiar & Ms. Bindu Nambiar Boundaries of the property.