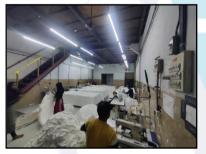

## **1. VALUATION OPINION REPORT**

This is to certify Industrial Land & Building located on Survey No. 13, 14, 63/2, Plot No. 11 - B, Nirav Industrial Estate, Village – Sativali, Vasai (East), Taluka – Vasai, District – Palghar, Pin Code – 401 208, State – Maharashtra, Country - India belongs Mr. Bejoy Nambiar & Ms. Bindu Nambiar Boundaries of the property.