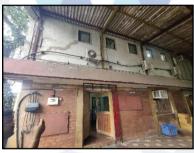

## **1. VALUATION OPINION REPORT**

This is to certify Industrial Land & Building located on Survey No. 13, 14, 63/2, Plot No. 11 - B, Nirav Industrial Estate, Village – Sativali, Vasai (East), Taluka – Vasai, District – Palghar, Pin Code – 401 208, State – Maharashtra, Country - India belongs Mr. Bejoy Nambiar & Ms. Bindu Nambiar Boundaries of the property.