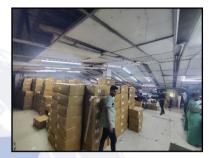

## **1. VALUATION OPINION REPORT**

This is to certify Industrial Land & Building located on Survey No. 13, 14, 63/2, Plot No. 11 - B, Nirav Industrial Estate, Village – Sativali, Vasai (East), Taluka – Vasai, District – Palghar, Pin Code – 401 208, State – Maharashtra, Country - India belongs Mr. Bejoy Nambiar & Ms. Bindu Nambiar Boundaries of the property.