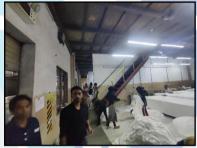

## **1. VALUATION OPINION REPORT**

This is to certify Industrial Land & Building located on Survey No. 13, 14, 63/2, Plot No. 11 - B, Nirav Industrial Estate, Village – Sativali, Vasai (East), Taluka – Vasai, District – Palghar, Pin Code – 401 208, State – Maharashtra, Country - India belongs Mr. Bejoy Nambiar & Ms. Bindu Nambiar Boundaries of the property.