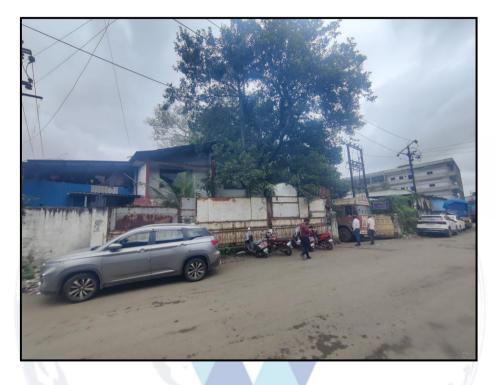

## **1. VALUATION OPINION REPORT**

This is to certify Industrial Land & Building located on Survey No. 13, 14, 63/2, Plot No. 11 - B, Nirav Industrial Estate, Village – Sativali, Vasai (East), Taluka – Vasai, District – Palghar, Pin Code – 401 208, State – Maharashtra, Country - India belongs Mr. Bejoy Nambiar & Ms. Bindu Nambiar Boundaries of the property.