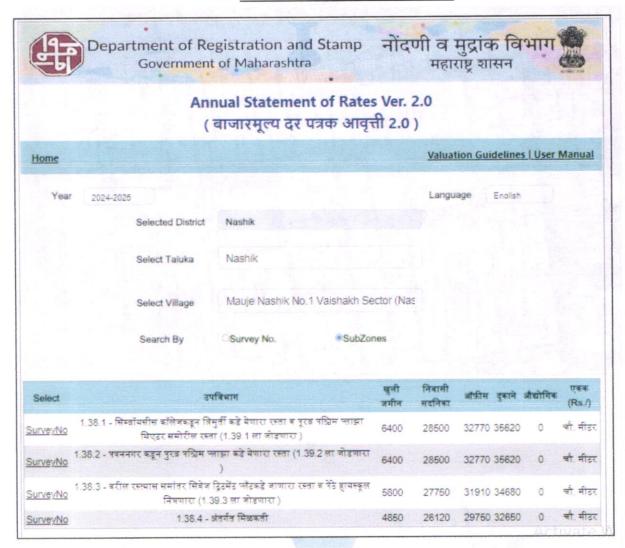

Boundaries of the property.

North Tenement South Tenement East Tenement West Road

Considering various parameters recorded, existing economic scenario, and the information that is available with reference to the development of neighborhood and method selected for valuation, we are of the opinion that, the property premises can be assessed and Fair Market Value for this particular purpose at is ₹ 23,40,413.00 (Rupees Twenty-Three Lakh Forty Thousand Four Hundred Thirteen Only).