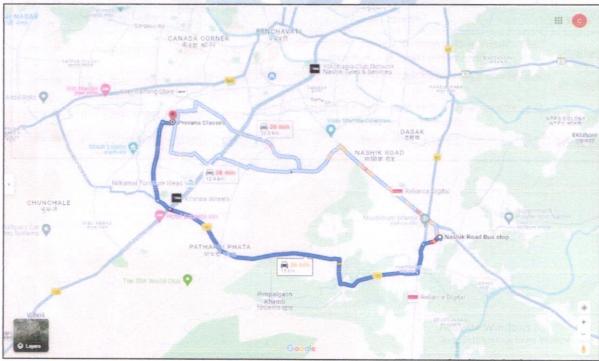

Since 1989

5. Brief description of the property (Including Leasehold / freehold etc.):

The property is located in a developing Residential area having good infrastructure, well connected by road and train. The immovable property comprises of Leasehold Residential land and structures thereof. It is located at about 15 km. travelling distance from Nashik Road Railway Station.