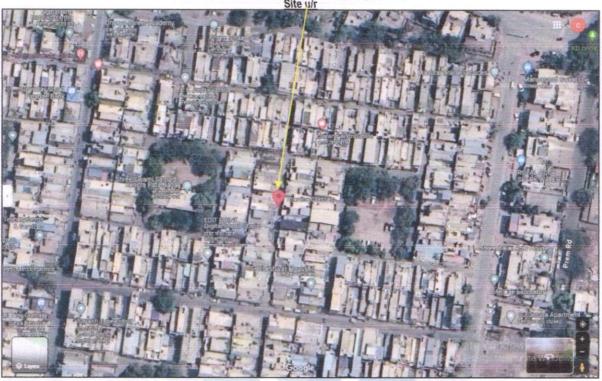

# Valuation Report of the Immovable Property

Details of the property under consideration:

Name of Proposed Purchaser: Shri. Yash Sunil Saundane

Name of Owner: Smt.Ratnabai Shantaram Wani

Residential Land and House on Tenement No. N-53/V/H/16/3, Ground + First Floor, Fifth Scheme, Neighborhood Vaishakh Sector, Behind Shree Swami Samarth Kendra, Patil Nagar, Village - CIDCO, Taluka - Nashik, District - Nashik, Pin Code - 422 008, State - Maharashtra, Country - India.

Longitude Latitude: 19°58'58.9"N 73°45'33.4"E