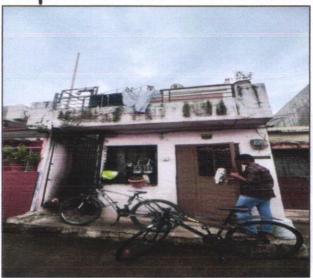

# Valuation Report of the Immovable Property

Details of the property under consideration:

Name of Proposed Purchaser: Shri. Yash Sunil Saundane

Name of Owner: Smt.Ratnabai Shantaram Wani

Residential Land and House on Tenement No. N-53/V/H/16/3, Ground + First Floor, Fifth Scheme, Neighborhood Vaishakh Sector, Behind Shree Swami Samarth Kendra, Patil Nagar, Village - CIDCO, Taluka - Nashik, District - Nashik, Pin Code - 422 008, State - Maharashtra, Country - India.

#### 1. VALUATION OPINION REPORT

This is to certify that the property bearing Residential Land and House on Tenement No. N-53/V/H/16/3, Ground + First Floor, Fifth Scheme, Neighborhood Vaishakh Sector, Behind Shree Swami Samarth Kendra, Patil Nagar, Village - CIDCO, Taluka - Nashik, District - Nashik, Pin Code - 422 008, State - Maharashtra, Country - India belongs Smt.Ratnabai Shantaram Wani Name of Proposed Purchaser: Shri.Yash Sunil Saundane

Since 1989

5. Brief description of the property (Including Leasehold / freehold etc.):

The property is located in a developing Residential area having good infrastructure, well connected by road and train. The immovable property comprises of Leasehold Residential land and structures thereof. It is located at about 15 km. travelling distance from Nashik Road Railway Station.