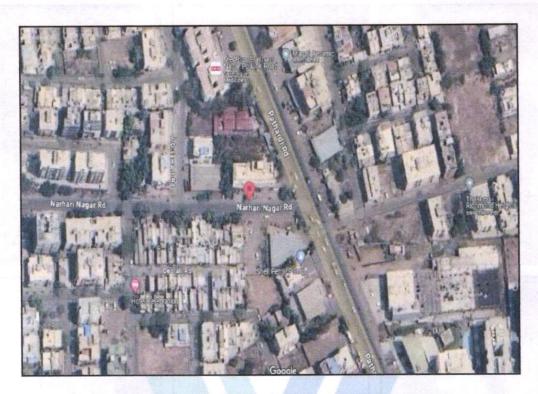

Latitude Longitude: 19°56'57.9"N 73°46'13.3"E

|      | 40 7 7 7 7 7 7 7 7 7 7 7 7 7 7 7 7 7 7 7                                                               | : | As per the Deed                                                                                                                                                                                                                                                                                        | As per Actuals                         |
|------|--------------------------------------------------------------------------------------------------------|---|--------------------------------------------------------------------------------------------------------------------------------------------------------------------------------------------------------------------------------------------------------------------------------------------------------|----------------------------------------|
|      | North                                                                                                  | : | Marginal Space                                                                                                                                                                                                                                                                                         | Marginal Space                         |
|      | South                                                                                                  | : | Passage                                                                                                                                                                                                                                                                                                | Lobby & Office No. 7                   |
|      | East                                                                                                   | : | Staircase                                                                                                                                                                                                                                                                                              | Staircase & Lobby                      |
|      | West                                                                                                   | : | Office No. 2                                                                                                                                                                                                                                                                                           | Office No. 2                           |
| 13.2 | Latitude, Longitude & Co-ordinates of Office                                                           | : | 19°56'57.9"N 73°46'13.3"E                                                                                                                                                                                                                                                                              | · · · · · · · · · · · · · · · · · · ·  |
| 14   | Extent of the site                                                                                     | : | Carpet Area in Sq. Ft. = 160.00 (Area as per Site measurement)  Built Up Area in Sq. Ft. = 205.00 (Area As Per Correction Deed)                                                                                                                                                                        |                                        |
| 15   | Extent of the site considered for Valuation                                                            | : | Built Up Area in Sq. Ft. = 20<br>( Area As Per Correction De                                                                                                                                                                                                                                           |                                        |
| 16   | Whether occupied by the owner / tenant? If occupied by tenant since how long? Rent received per month. | : | Owner Occupied                                                                                                                                                                                                                                                                                         |                                        |
| H    | APARTMENT BUILDING                                                                                     |   |                                                                                                                                                                                                                                                                                                        |                                        |
| 1.   | Nature of the Apartment                                                                                | : | Commercial                                                                                                                                                                                                                                                                                             |                                        |
| 2.   | Location                                                                                               |   |                                                                                                                                                                                                                                                                                                        |                                        |
|      | C.T.S. No.                                                                                             | : | W-A                                                                                                                                                                                                                                                                                                    |                                        |
|      | Block No.                                                                                              |   |                                                                                                                                                                                                                                                                                                        | ************************************** |
|      | Ward No.                                                                                               | : | -4-4-7                                                                                                                                                                                                                                                                                                 |                                        |
|      | Village / Municipality / Corporation                                                                   |   | Village - Pathardi,<br>Nashik Municipal Corporation                                                                                                                                                                                                                                                    |                                        |
|      | Door No., Street or Road (Pin Code)                                                                    | : | Commercial Office No. 1, 3 <sup>rd</sup> Floor, "Rajashri Commercial Complex", Near Shell Petrol Pump, Plot No. 1 New/Current Survey No. 326/1/1/2 Part, Narhari Nagar Rose Pathardi-Deolali Link Road, Village - Pathardi, Taluka Nashik, District - Nashik, Nashik, 422010, State Maharashtra, India |                                        |
| 3.   | Description of the locality Residential /<br>Commercial / Mixed                                        | : | Residential cum Commercial                                                                                                                                                                                                                                                                             | Regularing of the process              |
| 4.   | Year of Construction                                                                                   | : | 2011 (As per occupancy certi                                                                                                                                                                                                                                                                           | ficate)                                |
| 5.   | Number of Floors                                                                                       | : | Ground + 3 Upper Floors                                                                                                                                                                                                                                                                                | Aldes I                                |
| 6.   | Type of Structure                                                                                      | : | R.C.C. Framed Structure                                                                                                                                                                                                                                                                                | 1884                                   |
| 7.   | Number of Dwelling units in the building                                                               | : | 3 <sup>rd</sup> Floor is having 13 Offices                                                                                                                                                                                                                                                             |                                        |
| 8.   | Quality of Construction                                                                                | : | Good                                                                                                                                                                                                                                                                                                   |                                        |
| 9.   | Appearance of the Building                                                                             | : | Good                                                                                                                                                                                                                                                                                                   |                                        |