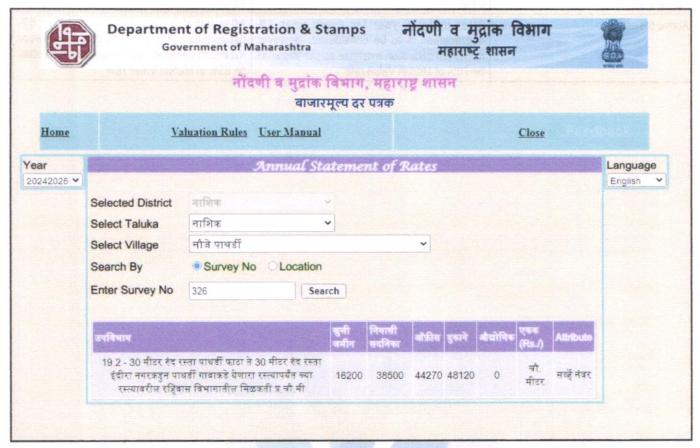

| ₹ 5,100/- (Expected rental income per month) |
| Any likely income it may generate                                                                                                                                                                                         | Rental Income                                |





# **Actual Site Photographs**















## Route Map of the property



Note: Red marks shows the exact location of the property



Longitude Latitude: 19°56'57.9"N 73°46'13.3"E

Note: The Blue line shows the route to site distance from nearest Railway Station (Nashik Road - 9.8 KM).



Since 1989





## **Ready Reckoner Rate**



| Stamp Duty Ready Reckoner Market Value Rate for Office                    | 44270     |          |          |         |
|---------------------------------------------------------------------------|-----------|----------|----------|---------|
| Office Located on 3 <sup>rd</sup> Floor                                   | -         | 14.6     | Hadi     |         |
| Stamp Duty Ready Reckoner Market Value Rate (After Increase/Decrease) (A) | 44,270.00 | Sq. Mtr. | 4,113.00 | Sq. Ft. |
| Stamp Duty Ready Reckoner Market value Rate for Land (B)                  | 16200     |          |          |         |
| The difference between land rate and building rate(A-B=C)                 | 28,070.00 |          |          |         |
| Percentage after Depreciation as per table(D)