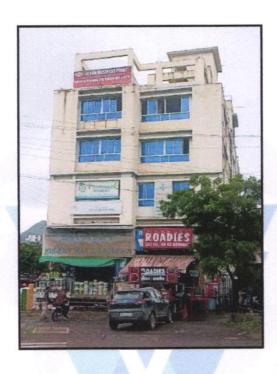

## Details of the property under consideration:

Name of Owner: Shri. Omkar Suresh Yadav

Commercial Office No. 1, 3rd Floor, "Rajashri Commercial Complex", Near Shell Petrol Pump, Plot No. 13, New/Current Survey No. 326/1/1/2 Part, Narhari Nagar Road, Pathardi-Deolali Link Road, Village - Pathardi, Taluka - Nashik, District - Nashik, Nashik, 422010, State - Maharashtra, India.

## VALUATION OPINION REPORT

This is to certify that the property bearing Commercial Office No. 1, 3<sup>rd</sup> Floor, "Rajashri Commercial Complex", Near Shell Petrol Pump, Plot No. 13, New/Current Survey No. 326/1/1/2 Part, Narhari Nagar Road, Pathardi-Deolali Link Road, Village - Pathardi, Taluka - Nashik, District - Nashik, Nashik, 422010, State - Maharashtra, India belongs to Shri, Omkar Suresh Yadav.