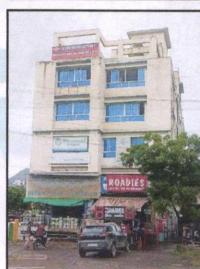

| Average                                      |
| Likely rental values in future                                                                                                                                                                                            | ₹ 5,100/- (Expected rental income per month) |
| Any likely income it may generate                                                                                                                                                                                         | Rental Income                                |





# **Actual Site Photographs**















## Route Map of the property



Note: Red marks shows the exact location of the property



Longitude Latitude: 19°56'57.9"N 73°46'13.3"E

Note: The Blue line shows the route to site distance from nearest Railway Station (Nashik Road - 9.8 KM).



Since 1989





## **Ready Reckoner Rate**



| Stamp Duty Ready Reckoner Market Value Rate for Office                    | 44270     |          |          |         |
|---------------------------------------------------------------------------|-----------|----------|----------|---------|
| Office Located on 3 <sup>rd</sup> Floor                                   | -         | 14.6     | Hadi     |         |
| Stamp Duty Ready Reckoner Market Value Rate (After Increase/Decrease) (A) | 44,270.00 | Sq. Mtr. | 4,113.00 | Sq. Ft. |
| Stamp Duty