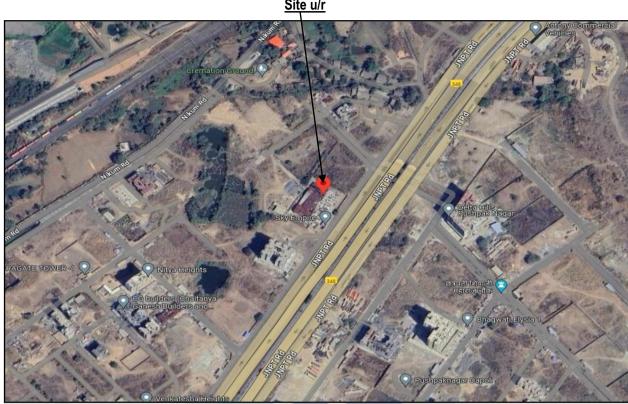

Latitude Longitude - 18°58'31.6"N 73°04'33.9"E

# **Boundaries of the property**

North : Open Plot

South : Calista Complex

East : JNPT Road West : Open Plot

Considering various parameters recorded, existing economic scenario, and the information that is available with reference to the development of neighbourhood and method selected for valuation, we are of the opinion that, the property premises can be assessed for this particular purpose at ₹ 46,61,400.00 (Rupees Forty Six Lakh Sixty One Thousand Four Hundred only). As per site inspection 19% of construction work is completed.

# **Valuation Report of Immovable Property**

| 1. | Customer Details       |          |             |                                                                   |                |                          |          |                                   |                  |            |        |
|----|------------------------|----------|-------------|-------------------------------------------------------------------|----------------|--------------------------|----------|-----------------------------------|------------------|------------|--------|
|    | Name(s) of the Ms.     |          |             | Suvarna                                                           | Sahebrao       | Auti,                    | Mr.      | Navnath                           | Sahebrao         | Auti       | &      |
|    | \ /                    |          | Sindhu Sahe | brao Auti                                                         |                |                          |          | 1                                 |                  |            |        |
|    | Application No.        |          |             |                                                                   |                |                          |          |                                   | 7.1              |            |        |
| 2  | <b>Property Detail</b> | S        |             |                                                                   |                |                          |          |                                   |                  |            |        |
|    | Address                |          |             | Residential F                                                     | lat No. B-11   | 02, 11 <sup>th</sup> Flo | or, Win  | g - B, <b>"Sky</b>                | Empire", Plot    | No. J-2/   | 324,   |
|    | W/ /                   |          |             | Sector - 3, \                                                     | /illage – Dap  | oli, Pushpa              | k Naga   | r, JNPT Roa                       | d, Taluka – Pa   | anvel, Dis | strict |
|    |                        |          |             | - Raigad, Na                                                      | avi Mumbai, F  | PIN – 410 2              | 206, Sta | te - Maharas                      | htra, Country -  | – India.   |        |
|    | Nearby Landma          | ark / Go | ogle        | Landmark:                                                         | JNPT Road      | 7                        |          |                                   | /                |            |        |
|    | Map Independe          | nt acce  | ss to       | Latitude Lo                                                       | ngitude - 18°  | 58'31.6"N                | 73°04'   | 33.9"E                            |                  |            |        |
|    | the property           |          |             |                                                                   |                |                          |          |                                   |                  |            |        |
| 3  | Document Deta          | ils      | Nam         | e of Approving                                                    | g Authority    |                          |          |                                   |                  |            |        |
|    | Approved               | No       |             | City and Indu                                                     | strial         | Approval                 | No.      | CIDCO / BF                        | P-18272 / TPO    | (NM & k    | <) /   |
|    | <b>Building Plan</b>   |          | Dev         | elopment Corp                                                     | ooration of    |                          | 4- 1     | 2022 / 10792 dated 31.05.2023     |                  |            |        |
|    |                        |          | N           | Maharashtra (C                                                    | CIDCO)         |                          |          |                                   |                  |            |        |
|    | Commencem              | Yes      |             | City and Indu                                                     | strial         | Approval                 | No.      | CIDCO / BP-18272 / TPO (NM & K) / |                  |            | <) /   |
|    | ent                    |          | Dev         | elopment Corp                                                     | ooration of    |                          |          | 2022 / 10                         | 0792 dated 31.   | .05.2023   |        |
|    | Certificate            |          | N           | //Aharashtra (C                                                   | CIDCO)         |                          |          |                                   |                  |            |        |
|    | Legal                  | Yes      | 1.          | Copy of Agree                                                     | ement for sale | e dated 11.              | 07.2024  | 1 between M                       | /s. Girija Realt | ors LLP (  | (The   |
|    | Documents              |          |             | Promoter's) 8                                                     | k Ms. Suvarı   | na Sahebr                | ao Auti  | , Mr. Navna                       | ath Sahebrao     | Auti &     | Mrs.   |
|    |                        |          |             | Sindhu Saheb                                                      | rao Auti (The  | Purchase                 | r/s).    |                                   |                  |            |        |
|    |                        |          | 2.          | Copy of RERA Certificate No. P52000052510 dated 08.09.2023 issued |                |                          |          |                                   | by               |            |        |
|    |                        |          |             | Maharashtra I                                                     | Real Estate R  | Regulatory /             | Authorit | y.                                |                  |            |        |
|    |                        |          |             |                                                                   |                |                          |          |                                   |                  |            |        |
| 4. | Physical Detail        | S        |             |                                                                   |                |                          |          |                                   |                  |            |        |