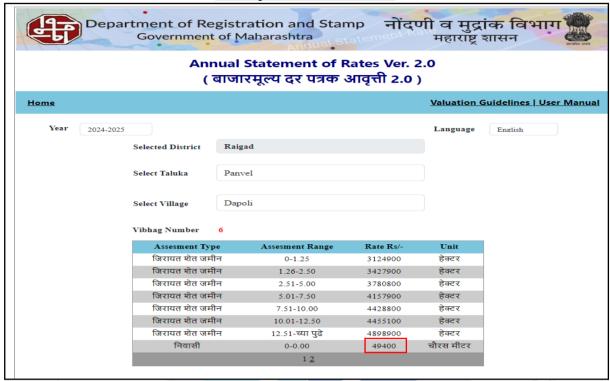

# **Boundaries of the property**

North : Open Plot

South : Calista Complex

East : JNPT Road West : Open Plot

Considering various parameters recorded, existing economic scenario, and the information that is available with reference to the development of neighbourhood and method selected for valuation, we are of the opinion that, the property premises can be assessed for this particular purpose at ₹ 46,61,400.00 (Rupees Forty Six Lakh Sixty One Thousand Four Hundred only). As per site inspection 19% of construction work is completed.