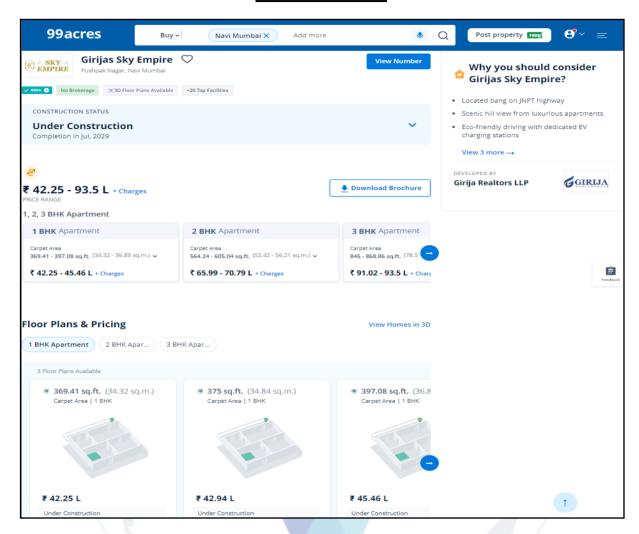

# **VALUATION OPINION REPORT**

This is to certify that the Under-construction property bearing Residential Flat No. B-1102, 11th Floor, Wing - B, "Sky Empire", Plot No. J-2/324, Sector – 3, Village – Dapoli, Pushpak Nagar, JNPT Road, Taluka – Panvel, District – Raigad, Navi Mumbai, PIN – 410 206, State - Maharashtra, Country – India belongs to Ms. Suvarna Sahebrao Auti, Mr. Navnath Sahebrao Auti & Mrs. Sindhu Sahebrao Auti.

# **Boundaries of the property**

North : Open Plot

South : Calista Complex

East : JNPT Road West : Open Plot

Considering various parameters recorded, existing economic scenario, and the information that is available with reference to the development of neighbourhood and method selected for valuation, we are of the opinion that, the property premises can be assessed for this particular purpose at ₹ 46,61,400.00 (Rupees Forty Six Lakh Sixty One Thousand Four Hundred only). As per site inspection 19% of construction work is completed.