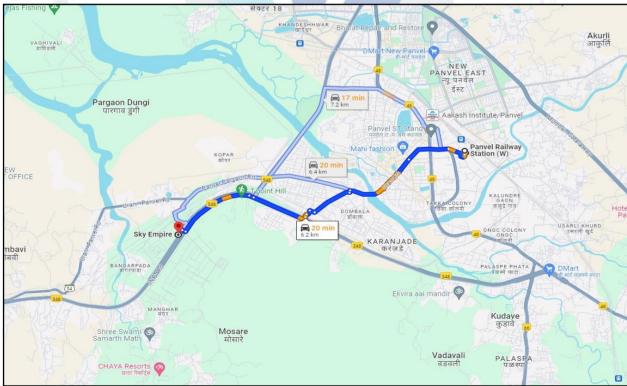

Latitude Longitude - 18°58'31.6"N 73°04'33.9"E

# **Boundaries of the property**

North : Open Plot

South : Calista Complex

East : JNPT Road West : Open Plot

Considering various parameters recorded, existing economic scenario, and the information that is available with reference to the development of neighbourhood and method selected for valuation, we are of the opinion that, the property premises can be assessed for this particular purpose at ₹ 46,61,400.00 (Rupees Forty Six Lakh Sixty One Thousand Four Hundred only). As per site inspection 19% of construction work is completed.