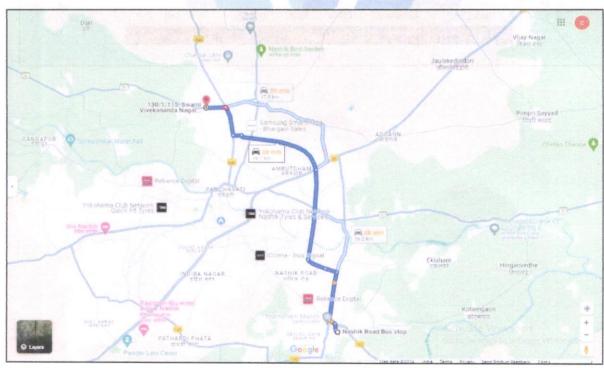

Since 1989

5. Brief description of the property (Including Freehold / freehold etc.):

The property is located in a developing Residential area having good infrastructure, well connected by road and train. The immovable property comprises of Freehold Residential land and structures thereof. It is located at about 16.1 km. travelling distance from Nashik Road Railway Station.