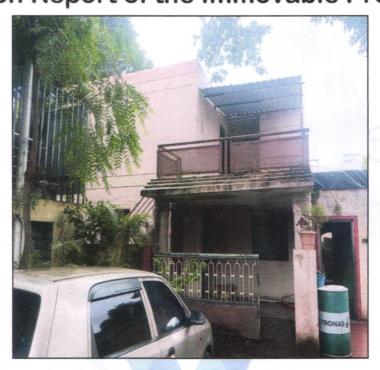

#### Details of the property under consideration:

Name of Proposed Purchaser: Shri.Prashant Vasant Gaikwad

Name of Owner: Shri, Naresh Trimbak Kakad

Residential West Side Part Land and Bungalow on Plot No.16, Survey No.562/1, Near Mahadev Mandir, Swami Vivekanand Nagar, Village - Makhmalabad, Taluka - Nashik, District - Nashik, PIN Code - 422 003, State - Maharashtra, Country - India.

### 1. VALUATION OPINION REPORT

This is to certify that the property bearing Residential West Side Part Land and Bungalow on Plot No.16, Survey No.562/1, Near Mahadev Mandir, Swami Vivekanand Nagar, Village - Makhmalabad, Taluka -Nashik, District - Nashik, PIN Code - 422 003, State - Maharashtra, Country - India, belongs to Shri.Naresh Trimbak Kakad. Name of Proposed Purchaser: Shri.Prashant Vasant Gaikwad Boundaries of the property.