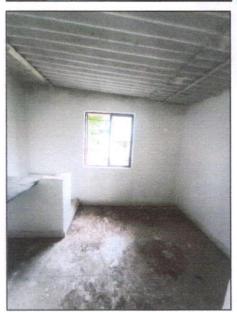

Since 1989

5. Brief description of the property (Including Freehold / freehold etc.):

The property is located in a developing Residential area having good infrastructure, well connected by road and train. The immovable property comprises of Freehold Residential land and structures thereof. It is located at about 16.1 km. travelling distance from Nashik Road Railway Station.

#### Plot:

The plot under valuation is Freehold Residential plot. As per Notarized Agreement Plot area is 126.00 Sq. M, which is considered for valuation.

As per Notarized Agreement Built Up area is 46.62 Sq. M., which is considered for valuation.

As per Approved Plan, the composition of Bungalow is:

**Ground Floor** – Living Room + 1 Bedroom + Kitchen + Toilet + Staircase + Passage + Porch Area As per Site Inspection , the composition of Bungalow is