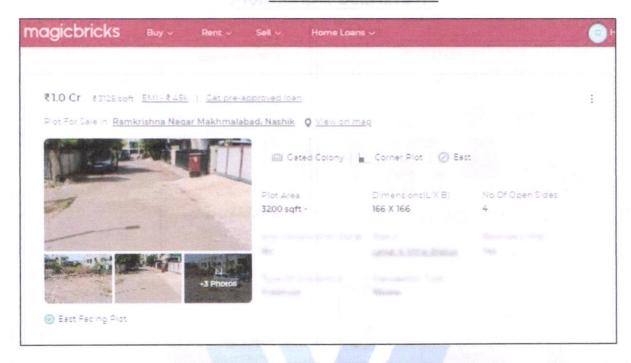

Considering various parameters recorded, existing economic scenario, and the information that is available with reference to the development of neighborhood and method selected for valuation, we are of the opinion that, the property premises can be assessed and Fair Market Value for this particular purpose at ₹41,96,299.00 (Rupees Forty One Lakh Ninety Six Thousand Two Hundred Ninety Nine Only)