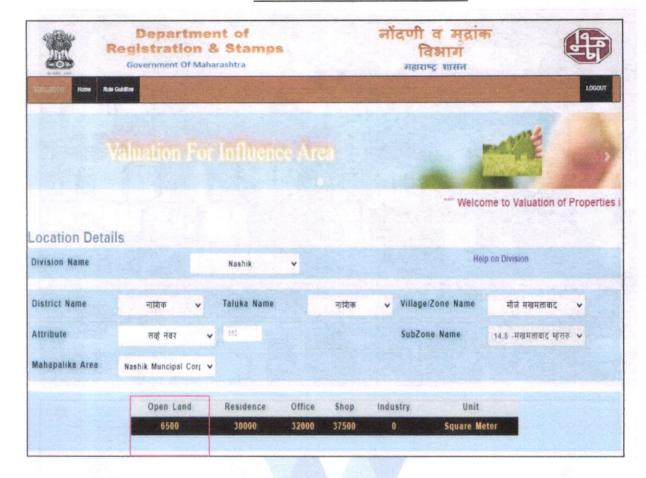

Considering various parameters recorded, existing economic scenario, and the information that is available with reference to the development of neighborhood and method selected for valuation, we are of the opinion that, the property premises can be assessed and Fair Market Value for this particular purpose at ₹41,96,299.00 (Rupees Forty One Lakh Ninety Six Thousand Two Hundred Ninety Nine Only)