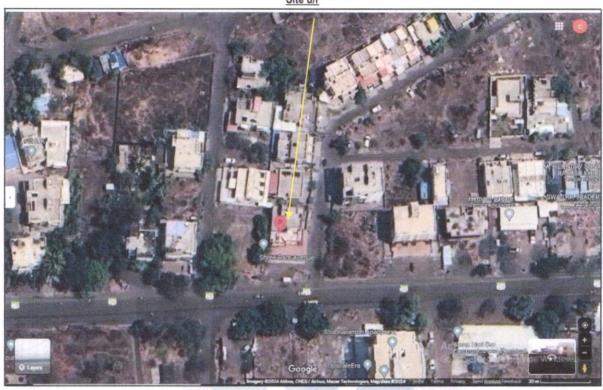

#### Details of the property under consideration:

Name of Proposed Purchaser: Shri.Prashant Vasant Gaikwad

Name of Owner: Shri, Naresh Trimbak Kakad

Residential West Side Part Land and Bungalow on Plot No.16, Survey No.562/1, Near Mahadev Mandir, Swami Vivekanand Nagar, Village - Makhmalabad, Taluka - Nashik, District - Nashik, PIN Code - 422 003, State - Maharashtra, Country - India.

Latitude Longitude: 20°02'46.6"N 73°46'59.5"E

Since 1989

5. Brief description of the property (Including Freehold / freehold etc.):

The property is located in a developing Residential area having good infrastructure, well connected by road and train. The immovable property comprises of Freehold Residential land and structures thereof. It is located at about 16.1 km. travelling distance from Nashik Road Railway Station.