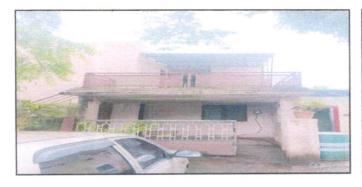

Since 1989

5. Brief description of the property (Including Freehold / freehold etc.):

The property is located in a developing Residential area having good infrastructure, well connected by road and train. The immovable property comprises of Freehold Residential land and structures thereof. It is located at about 16.1 km. travelling distance from Nashik Road Railway Station.

As per Approved Plan, the composition of Bungalow is:

**Ground Floor** – Living Room + 1 Bedroom + Kitchen + Toilet + Staircase + Passage + Porch Area As per Site Inspection , the composition of Bungalow is

First Floor -2 Room+ Bedroom + Balcony + Terrace.

| Floor<br>Ground<br>Total | Area in Sq.Mtr |  |  |
|--------------------------|----------------|--|--|
| Ground                   | 46.62          |  |  |
| Total                    | 46.62          |  |  |
|                          |                |  |  |