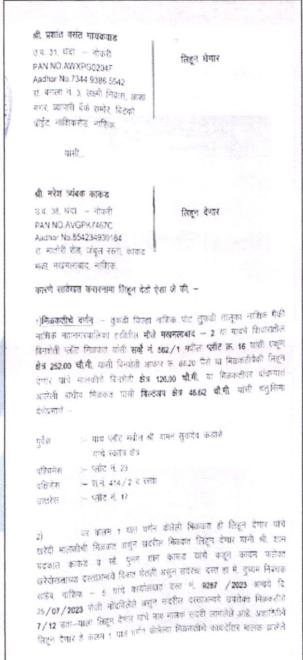

### 1. VALUATION OPINION REPORT

This is to certify that the property bearing Residential West Side Part Land and Bungalow on Plot No.16, Survey No.562/1, Near Mahadev Mandir, Swami Vivekanand Nagar, Village - Makhmalabad, Taluka -Nashik, District - Nashik, PIN Code - 422 003, State - Maharashtra, Country - India, belongs to Shri.Naresh Trimbak Kakad. Name of Proposed Purchaser: Shri.Prashant Vasant Gaikwad Boundaries of the property.

| Boundaries | Plot No. 16                          |  |  |
|------------|--------------------------------------|--|--|
| North      | Plot No.17                           |  |  |
| South      | Survey No.414/2 & Road               |  |  |
| East       | Property of Shri.Waman Sukdev Kadale |  |  |
| West       | Plot No.23                           |  |  |