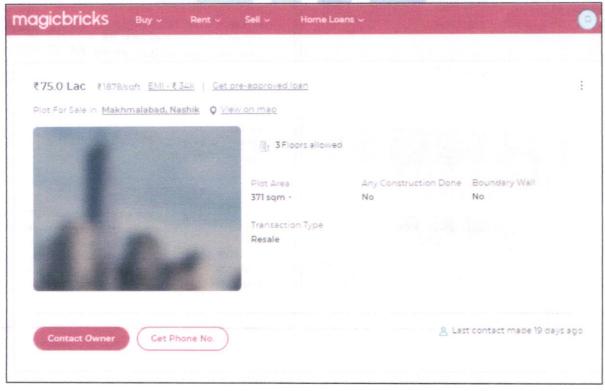

Considering various parameters recorded, existing economic scenario, and the information that is available with reference to the development of neighborhood and method selected for valuation, we are of the opinion that, the property premises can be assessed and Fair Market Value for this particular purpose at ₹41,96,299.00 (Rupees Forty One Lakh Ninety Six Thousand Two Hundred Ninety Nine Only)