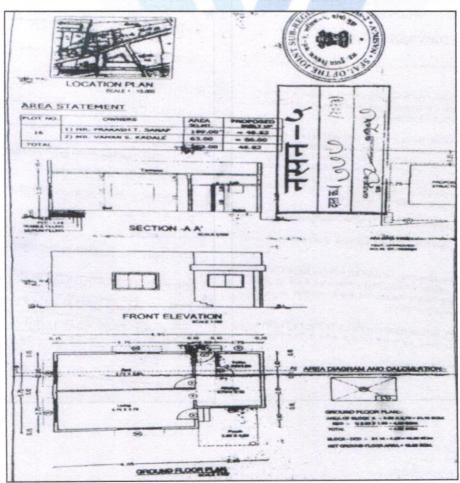

#### Plot:

The plot under valuation is Freehold Residential plot. As per Notarized Agreement Plot area is 126.00 Sq. M, which is considered for valuation.

As per Notarized Agreement Built Up area is 46.62 Sq. M., which is considered for valuation.

As per Approved Plan, the composition of Bungalow is:

**Ground Floor** – Living Room + 1 Bedroom + Kitchen + Toilet + Staircase + Passage + Porch Area As per Site Inspection , the composition of Bungalow is

First Floor -2 Room+ Bedroom + Balcony + Terrace.

| Floor<br>Ground<br>Total | Area in Sq.Mtr |  |  |
|--------------------------|----------------|--|--|
| Ground                   | 46.62          |  |  |
| Total                    | 46.62          |  |  |
|                          |                |  |  |