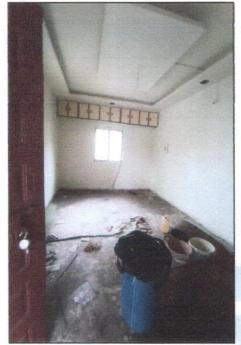

As per Approved Plan, the composition of Bungalow is:

**Ground Floor** – Living Room + 1 Bedroom + Kitchen + Toilet + Staircase + Passage + Porch Area As per Site Inspection , the composition of Bungalow is

First Floor -2 Room+ Bedroom + Balcony + Terrace.

| Floor<br>Ground<br>Total | Area in Sq.Mtr |  |  |
|--------------------------|----------------|--|--|
| Ground                   | 46.62          |  |  |
| Total                    | 46.62          |  |  |
|                          |                |  |  |