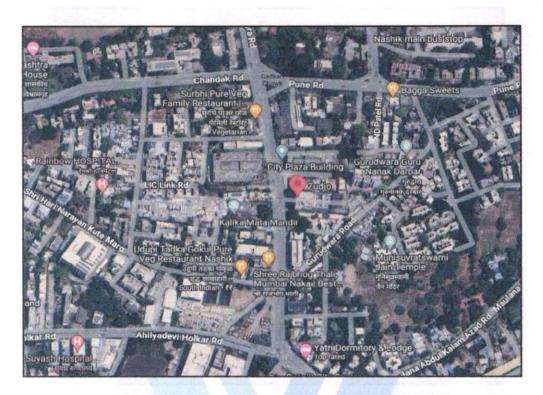

# VALUATION OPINION REPORT

This is to certify that the property bearing Commercial Shop No. 8, Upper Ground Floor, +Mezzanine Floor, Opp. to Kalika Mandir, Mumbai Naka, Old Agra Road, Plot No. 82, New/Current Survey No. 547 / B/ 2B/ 3/ 1+2+3, CTS No. 7063 1A+7063/ 1B+7063/ 1C, Village - Nashik, District - Nashik, Nashik, 422 001, State - Maharashtra, India belongs to **Mr. Deepak Kalyanji Chande**.

# Details of the property under consideration:

Name of Owner : Mr. Deepak Kalyanji Chande

Commercial Shop No. 8, Upper Ground Floor, +Mezzanine Floor, Opp. to Kalika Mandir, Mumbai Naka, Old Agra Road, Plot No. 82, New/Current Survey No. 547 / B/ 2B/ 3/ 1+2+3, CTS No. 7063 1A+7063/ 1B+7063/ 1C, Village - Nashik, District - Nashik, Nashik, 422 001, State - Maharashtra, India.