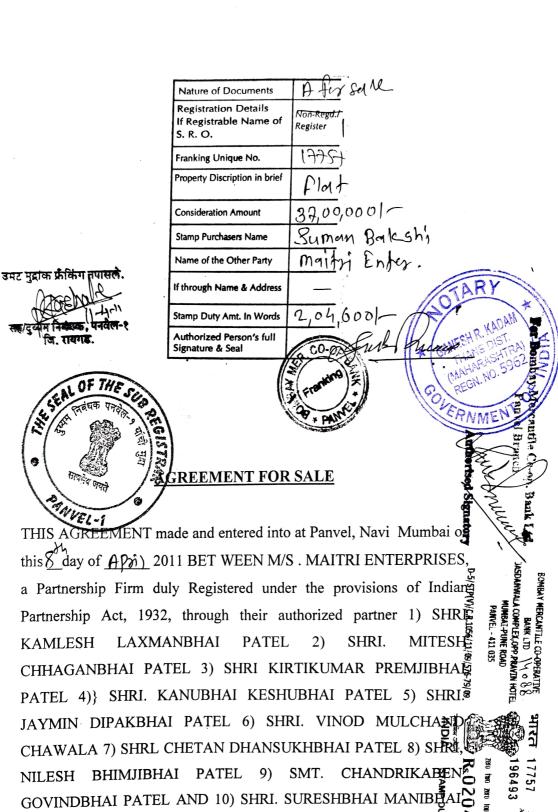

नोंदणी फी

नक्कल (अ. 11(1)), पृष्टांकनाची नक्कल (आ. 11(2)),

रुजवात (अ. 12) व छायाचित्रण (अ. 13) -> एकत्रित फी (69)

एक्ण

30000.00

1380.00

31380.0

आपणास हा दस्त अंदाजे 12:35PM ह्या वेळेस मिळेल

पनवेल 1

बाजार मुल्य: 3448500 रु.

मोबदला: 3700000रु.

भरलेले मुद्रांक शुल्क: 204600 रु.

देयकाचा प्रकार :डीडी/धनाकर्षाद्वारे;

बॅकेचे नाव व पत्ता: -; डीडी/धनाकर्ष क्रमांक: -; रक्कम: 30000 रू.; दिनांक: 08/04 स्थानाराची स

नोंदणी 63 म.

Regn. 63 m.e.

गावाचे नाव: खारघर

(1) विलेखाचा प्रकार, मोबदल्याचे स्वरूप करारनामा व बाजारभाव (भाडेपटट्याच्या बाबतीत पटटाकार आकारणी देतो की पटटेदार ते नमूद करावे) मोबदला रू. 3,700,000.00

बा.भा. रू. 3,448,500.00

(7) दिनांक

करून दिल्याचा 08/04/2011

(8) नोंदणीचा 11/04/2011

(9) अनुक्रमांक, खंड व पृष्ठ

5164 /2011

(10) बाजारभावाप्रमाणे मुद्रांक शुल्क

रू 204600.00

(11) बाजारभावाप्रमाणे नॉंदणी

ন্দ 30000.00

(12) शेरा

GANESHR KADAM EGN. NO. 5962