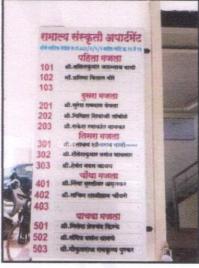

### Details of the property under consideration:

Name of Proposed Purchaser: Shri. Sujit Gulabrao Bhosale Name of Owner: Shri. Rajendra Ramdas Pingale & Shri. Sanjay Pundlik Gharte

Residential Flat No. 403, 4th Floor, "Ramalya Sansruti Apartment", Near Nitin Car Towing Service, Plot No. 11+12+13, Jagtap Nagar, Village - Nashik, Taluka - Nashik, District - Nashik, Nashik, 422003, State - Maharashtra, India.

## VALUATION OPINION REPORT

This is to certify that the property bearing Residential Flat No. 403, 4th Floor, "Ramalya Sansruti Apartment", Near Nitin Car Towing Service, Plot No. 11+12+13, Jagtap Nagar, Village - Nashik, Taluka - Nashik, District - Nashik, Nashik, 422003, State - Maharashtra, India belongs to Shri. Rajendra Ramdas Pingale & Shri. Sanjay Pundlik Gharte. Name of Proposed Purchaser is Shri. Sujit Gulabrao Bhosale.