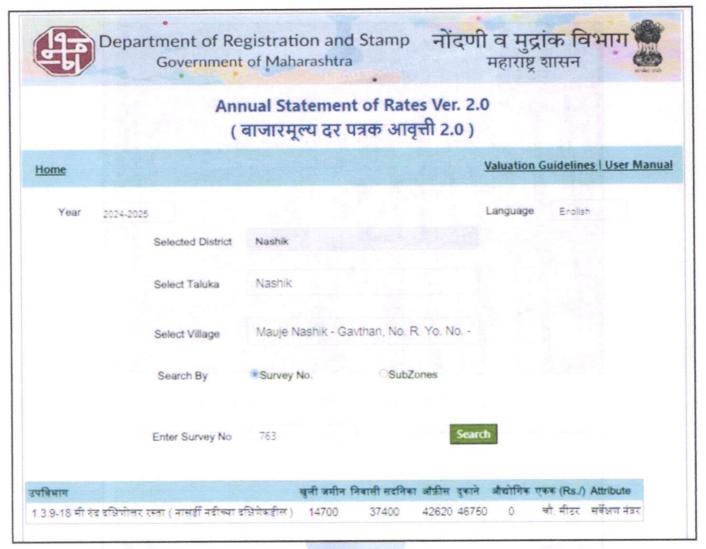

| 5a. | Total Lease Period & remaining period (if leasehold)                                                                                                      | :  |                                                                                                                                                                                                                                    |                                                                                                                                                                                                                                                                                                                                                                                                                                                                                                                                                                                                                                                                                                                                                                                                                                                                                                                                                                                                                                                                                                                                                                                                                                                                                                                                                                                                                                                                                                                                                                                                                                                                                                                                                                                                                                                                                                                                                                                                                                                                                                                                |  |  |
|-----|-----------------------------------------------------------------------------------------------------------------------------------------------------------|----|------------------------------------------------------------------------------------------------------------------------------------------------------------------------------------------------------------------------------------|--------------------------------------------------------------------------------------------------------------------------------------------------------------------------------------------------------------------------------------------------------------------------------------------------------------------------------------------------------------------------------------------------------------------------------------------------------------------------------------------------------------------------------------------------------------------------------------------------------------------------------------------------------------------------------------------------------------------------------------------------------------------------------------------------------------------------------------------------------------------------------------------------------------------------------------------------------------------------------------------------------------------------------------------------------------------------------------------------------------------------------------------------------------------------------------------------------------------------------------------------------------------------------------------------------------------------------------------------------------------------------------------------------------------------------------------------------------------------------------------------------------------------------------------------------------------------------------------------------------------------------------------------------------------------------------------------------------------------------------------------------------------------------------------------------------------------------------------------------------------------------------------------------------------------------------------------------------------------------------------------------------------------------------------------------------------------------------------------------------------------------|--|--|
| 6   | Location of property                                                                                                                                      |    |                                                                                                                                                                                                                                    |                                                                                                                                                                                                                                                                                                                                                                                                                                                                                                                                                                                                                                                                                                                                                                                                                                                                                                                                                                                                                                                                                                                                                                                                                                                                                                                                                                                                                                                                                                                                                                                                                                                                                                                                                                                                                                                                                                                                                                                                                                                                                                                                |  |  |
| a)  | Plot No. / Survey No.                                                                                                                                     | :  | Plot No - 11+12+13New Surve                                                                                                                                                                                                        | ey No - 763/2/2/2                                                                                                                                                                                                                                                                                                                                                                                                                                                                                                                                                                                                                                                                                                                                                                                                                                                                                                                                                                                                                                                                                                                                                                                                                                                                                                                                                                                                                                                                                                                                                                                                                                                                                                                                                                                                                                                                                                                                                                                                                                                                                                              |  |  |
| b)  | Door No.                                                                                                                                                  | :  | Residential Flat No. 403                                                                                                                                                                                                           | ALL PARTY OF THE P |  |  |
| c)  | C.T.S. No. / Village                                                                                                                                      | :  | Village - Nashik                                                                                                                                                                                                                   |                                                                                                                                                                                                                                                                                                                                                                                                                                                                                                                                                                                                                                                                                                                                                                                                                                                                                                                                                                                                                                                                                                                                                                                                                                                                                                                                                                                                                                                                                                                                                                                                                                                                                                                                                                                                                                                                                                                                                                                                                                                                                                                                |  |  |
| d)  | Ward / Taluka                                                                                                                                             | :  | Taluka - Nashik                                                                                                                                                                                                                    | water 1                                                                                                                                                                                                                                                                                                                                                                                                                                                                                                                                                                                                                                                                                                                                                                                                                                                                                                                                                                                                                                                                                                                                                                                                                                                                                                                                                                                                                                                                                                                                                                                                                                                                                                                                                                                                                                                                                                                                                                                                                                                                                                                        |  |  |
| e)  | Mandal / District                                                                                                                                         | :  | District - Nashik                                                                                                                                                                                                                  | Garabag ran                                                                                                                                                                                                                                                                                                                                                                                                                                                                                                                                                                                                                                                                                                                                                                                                                                                                                                                                                                                                                                                                                                                                                                                                                                                                                                                                                                                                                                                                                                                                                                                                                                                                                                                                                                                                                                                                                                                                                                                                                                                                                                                    |  |  |
| f)  | Date of issue and validity of layout of approved map / plan                                                                                               | :  | Copy of Approved Building Plan No.LND/BP/67/2021 Date 14.06.2021, Issued by Nashik Municipal Corporation                                                                                                                           |                                                                                                                                                                                                                                                                                                                                                                                                                                                                                                                                                                                                                                                                                                                                                                                                                                                                                                                                                                                                                                                                                                                                                                                                                                                                                                                                                                                                                                                                                                                                                                                                                                                                                                                                                                                                                                                                                                                                                                                                                                                                                                                                |  |  |
| g)  | Approved map / plan issuing authority                                                                                                                     | :  |                                                                                                                                                                                                                                    |                                                                                                                                                                                                                                                                                                                                                                                                                                                                                                                                                                                                                                                                                                                                                                                                                                                                                                                                                                                                                                                                                                                                                                                                                                                                                                                                                                                                                                                                                                                                                                                                                                                                                                                                                                                                                                                                                                                                                                                                                                                                                                                                |  |  |
| h)  | Whether genuineness or authenticity of approved map/ plan is verified                                                                                     | :  | Yes                                                                                                                                                                                                                                | (19)                                                                                                                                                                                                                                                                                                                                                                                                                                                                                                                                                                                                                                                                                                                                                                                                                                                                                                                                                                                                                                                                                                                                                                                                                                                                                                                                                                                                                                                                                                                                                                                                                                                                                                                                                                                                                                                                                                                                                                                                                                                                                                                           |  |  |
| i)  | Any other comments by our empanelled valuers on authentic of approved plan                                                                                | :  | No                                                                                                                                                                                                                                 |                                                                                                                                                                                                                                                                                                                                                                                                                                                                                                                                                                                                                                                                                                                                                                                                                                                                                                                                                                                                                                                                                                                                                                                                                                                                                                                                                                                                                                                                                                                                                                                                                                                                                                                                                                                                                                                                                                                                                                                                                                                                                                                                |  |  |
| 7   | Postal address of the property                                                                                                                            |    | Residential Flat No. 403, 4 <sup>th</sup> Floor, "Ramalya Sans Apartment", Near Nitin Car Towing Service, Plot 11+12+13, Jagtap Nagar, Village - Nashik, Taluka - Nas District - Nashik, Nashik, 422003, State - Maharashtra, Inc. |                                                                                                                                                                                                                                                                                                                                                                                                                                                                                                                                                                                                                                                                                                                                                                                                                                                                                                                                                                                                                                                                                                                                                                                                                                                                                                                                                                                                                                                                                                                                                                                                                                                                                                                                                                                                                                                                                                                                                                                                                                                                                                                                |  |  |
| 8   | City / Town                                                                                                                                               |    | City - Nashik                                                                                                                                                                                                                      | - Nashik                                                                                                                                                                                                                                                                                                                                                                                                                                                                                                                                                                                                                                                                                                                                                                                                                                                                                                                                                                                                                                                                                                                                                                                                                                                                                                                                                                                                                                                                                                                                                                                                                                                                                                                                                                                                                                                                                                                                                                                                                                                                                                                       |  |  |
|     | Residential area                                                                                                                                          | 1: | Yes                                                                                                                                                                                                                                | VIII.                                                                                                                                                                                                                                                                                                                                                                                                                                                                                                                                                                                                                                                                                                                                                                                                                                                                                                                                                                                                                                                                                                                                                                                                                                                                                                                                                                                                                                                                                                                                                                                                                                                                                                                                                                                                                                                                                                                                                                                                                                                                                                                          |  |  |
|     | Commercial area                                                                                                                                           | :  | No                                                                                                                                                                                                                                 | 7                                                                                                                                                                                                                                                                                                                                                                                                                                                                                                                                                                                                                                                                                                                                                                                                                                                                                                                                                                                                                                                                                                                                                                                                                                                                                                                                                                                                                                                                                                                                                                                                                                                                                                                                                                                                                                                                                                                                                                                                                                                                                                                              |  |  |
|     | Industrial area                                                                                                                                           | :  | No                                                                                                                                                                                                                                 | e n - e n - =                                                                                                                                                                                                                                                                                                                                                                                                                                                                                                                                                                                                                                                                                                                                                                                                                                                                                                                                                                                                                                                                                                                                                                                                                                                                                                                                                                                                                                                                                                                                                                                                                                                                                                                                                                                                                                                                                                                                                                                                                                                                                                                  |  |  |
| 9   | Classification of the area                                                                                                                                |    |                                                                                                                                                                                                                                    |                                                                                                                                                                                                                                                                                                                                                                                                                                                                                                                                                                                                                                                                                                                                                                                                                                                                                                                                                                                                                                                                                                                                                                                                                                                                                                                                                                                                                                                                                                                                                                                                                                                                                                                                                                                                                                                                                                                                                                                                                                                                                                                                |  |  |
|     | i) High / Middle / Poor                                                                                                                                   |    | Middle Class                                                                                                                                                                                                                       | 26                                                                                                                                                                                                                                                                                                                                                                                                                                                                                                                                                                                                                                                                                                                                                                                                                                                                                                                                                                                                                                                                                                                                                                                                                                                                                                                                                                                                                                                                                                                                                                                                                                                                                                                                                                                                                                                                                                                                                                                                                                                                                                                             |  |  |
|     | ii) Urban / Semi Urban / Rura                                                                                                                             |    | Urban                                                                                                                                                                                                                              |                                                                                                                                                                                                                                                                                                                                                                                                                                                                                                                                                                                                                                                                                                                                                                                                                                                                                                                                                                                                                                                                                                                                                                                                                                                                                                                                                                                                                                                                                                                                                                                                                                                                                                                                                                                                                                                                                                                                                                                                                                                                                                                                |  |  |
| 10  | Coming under Corporation limit / Village<br>Panchayat / Municipality                                                                                      | :  | Village - Nashik<br>Nashik Municipal Corporation                                                                                                                                                                                   |                                                                                                                                                                                                                                                                                                                                                                                                                                                                                                                                                                                                                                                                                                                                                                                                                                                                                                                                                                                                                                                                                                                                                                                                                                                                                                                                                                                                                                                                                                                                                                                                                                                                                                                                                                                                                                                                                                                                                                                                                                                                                                                                |  |  |
| 11  | Whether covered under any State / Central Govt. enactments (e.g., Urban Land Ceiling Act) or notified under agency area/ scheduled area / cantonment area |    | No                                                                                                                                                                                                                                 |                                                                                                                                                                                                                                                                                                                                                                                                                                                                                                                                                                                                                                                                                                                                                                                                                                                                                                                                                                                                                                                                                                                                                                                                                                                                                                                                                                                                                                                                                                                                                                                                                                                                                                                                                                                                                                                                                                                                                                                                                                                                                                                                |  |  |
| 12  | Boundaries of the property                                                                                                                                | :  | As per site                                                                                                                                                                                                                        | As per Document                                                                                                                                                                                                                                                                                                                                                                                                                                                                                                                                                                                                                                                                                                                                                                                                                                                                                                                                                                                                                                                                                                                                                                                                                                                                                                                                                                                                                                                                                                                                                                                                                                                                                                                                                                                                                                                                                                                                                                                                                                                                                                                |  |  |
|     | North                                                                                                                                                     | :  | Building                                                                                                                                                                                                                           | Survey No.763/2/2                                                                                                                                                                                                                                                                                                                                                                                                                                                                                                                                                                                                                                                                                                                                                                                                                                                                                                                                                                                                                                                                                                                                                                                                                                                                                                                                                                                                                                                                                                                                                                                                                                                                                                                                                                                                                                                                                                                                                                                                                                                                                                              |  |  |
|     | South                                                                                                                                                     | :  | Road                                                                                                                                                                                                                               | 9.00 Meter Colony Road                                                                                                                                                                                                                                                                                                                                                                                                                                                                                                                                                                                                                                                                                                                                                                                                                                                                                                                                                                                                                                                                                                                                                                                                                                                                                                                                                                                                                                                                                                                                                                                                                                                                                                                                                                                                                                                                                                                                                                                                                                                                                                         |  |  |
|     | East                                                                                                                                                      | :  | Road                                                                                                                                                                                                                               | 6.00 Meter Colony Road                                                                                                                                                                                                                                                                                                                                                                                                                                                                                                                                                                                                                                                                                                                                                                                                                                                                                                                                                                                                                                                                                                                                                                                                                                                                                                                                                                                                                                                                                                                                                                                                                                                                                                                                                                                                                                                                                                                                                                                                                                                                                                         |  |  |
|     | West                                                                                                                                                      |    | Shriram Co.Op.Hsg.Soc                                                                                                                                                                                                              | Survey No.763/1/1/1/4                                                                                                                                                                                                                                                                                                                                                                                                                                                                                                                                                                                                                                                                                                                                                                                                                                                                                                                                                                                                                                                                                                                                                                                                                                                                                                                                                                                                                                                                                                                                                                                                                                                                                                                                                                                                                                                                                                                                                                                                                                                                                                          |  |  |