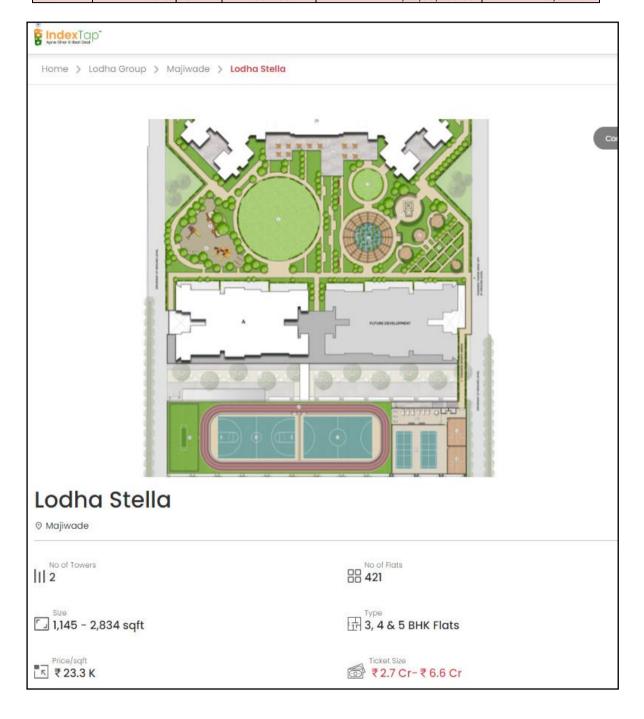

About "Thane Project, Building No. 1" Project: odha has launched the epitome of luxury living in the name of Lodha Stella, to offer luxurious and exclusive residences in the heart of Thane. Lodha Stella Majiwada redefines the comfort living by offering stylish homes in the form of luxury apartments. It is a new launch project. Carefully crafted by its makers to set a new benchmark of exquisiteness and well-being, Lodha Stella is going to be the most desirable address in Thane. This project ensures a stress-free life for its residents through its thoughtfully designed floor plans that promise extreme privacy and freedom. Lodha Stella Majiwada has 2 towers, making it a unique investment opportunity for a select few in-Thane property market. The society will be completely ready for possession in Jul, 2029. Lodha Stella is an exciting investment opportunity and a chance to own a luxurious pincode in the making. As per Lodha Stella Price List, a 3BHK Apartment and 4BHK Apartment. Lodha Stella Thane is a RERA-registered project with registration number P51700053017.