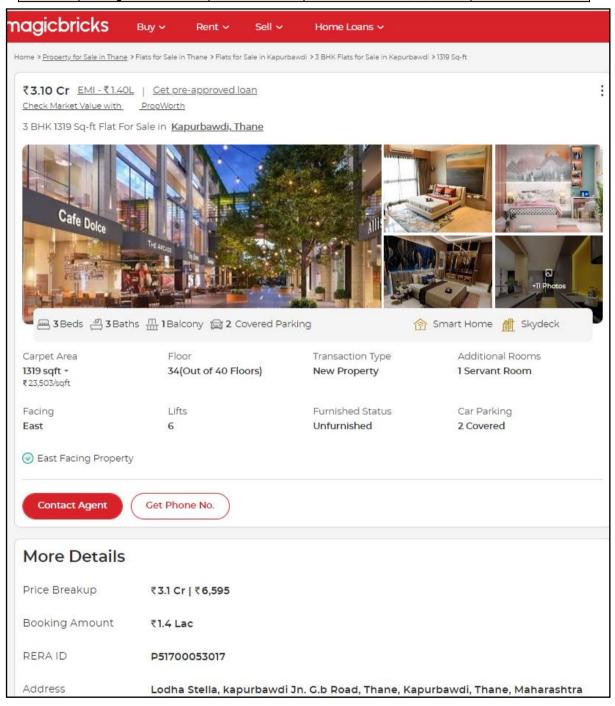

About "Thane Project, Building No. 1" Project: odha has launched the epitome of luxury living in the name of Lodha Stella, to offer luxurious and exclusive residences in the heart of Thane. Lodha Stella Majiwada redefines the comfort living by offering stylish homes in the form of luxury apartments. It is a new launch project. Carefully crafted by its makers to set a new benchmark of exquisiteness and well-being, Lodha Stella is going to be the most desirable address in Thane. This project ensures a stress-free life for its residents through its thoughtfully designed floor plans that promise extreme privacy and freedom. Lodha Stella Majiwada has 2 towers, making it a unique investment opportunity for a select few in-Thane property market. The society will be completely ready for possession in Jul, 2029. Lodha Stella is an exciting investment opportunity and a chance to own a luxurious pincode in the making. As per Lodha Stella Price List, a 3BHK Apartment and 4BHK Apartment. Lodha Stella Thane is a RERA-registered project with registration number P51700053017.