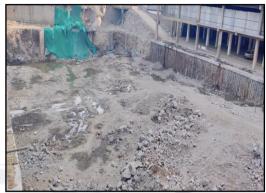

### **LEVEL OF COMPLETION:**

| Building No. /<br>Wing | Present stage of Construction   | Percentage of work completion |
|------------------------|---------------------------------|-------------------------------|
| 1 / A & B              | Excavation work is in progress. | 0%                            |