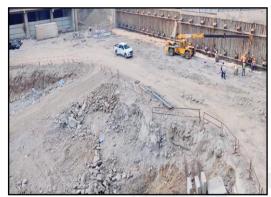

### **LEVEL OF COMPLETION:**

| Building No. /<br>Wing | Present stage of Construction   | Percentage of work completion |
|------------------------|---------------------------------|-------------------------------|
| 1 / A & B              | Excavation work is in progress. | 0%                            |