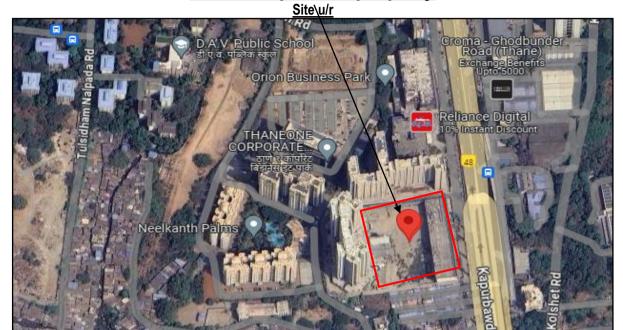

### 1. Location Details:

The property is situated "Thane Project", Lodha Stella, Building No. 1, Wing A & B, Proposed Residential / Commercial Complex Bearing Survey No. 141/1,2,3, 144, 145/1,2,4, 146/2,3,4, 148/1, 148/3/1, 412/2, 414/2 at Village - Majiwade, Kapurbawdi Flyover, Ghodbunder Road, Thane (West), Taluka & Dist. - Thane, Pin - 400 601, State - Maharashtra, Country - India. It is about 3.9 Km. travel distance from Thane Railway station of Central Railway line. Surface transport to the property is by buses, taxis & private vehicles. The property is in developed locality. All the amenities like shops, banks, hotels, markets, schools, hospitals, etc. are all available in the surrounding locality. The locality is Middle class & developed.

### 3. Boundaries of the Property:

|                     |                                           | Control of the second                        |
|---------------------|-------------------------------------------|----------------------------------------------|
| Direction           | Particulars                               | CONSULTANTO                                  |
| On or towards North | Cinemax Wonder Mall & Orion Business Park | Valuers & Appraisers                         |
| On or towards South | Slum Area & Road                          | S Interior Designers Chartered Engineers (I) |
| On or towards East  | Kapurbawdi Flyover / Ghodbunder Road      | Lender's Engineer                            |
| On or towards West  | Neelkanth Palms & Road                    | MH2010 PTG                                   |