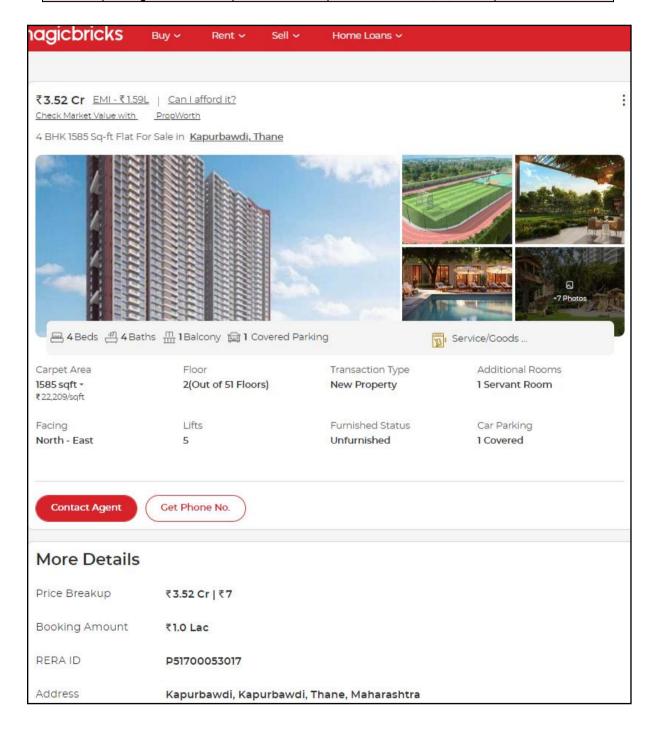

About "Thane Project, Building No. 1" Project: odha has launched the epitome of luxury living in the name of Lodha Stella, to offer luxurious and exclusive residences in the heart of Thane. Lodha Stella Majiwada redefines the comfort living by offering stylish homes in the form of luxury apartments. It is a new launch project. Carefully crafted by its makers to set a new benchmark of exquisiteness and well-being, Lodha Stella is going to be the most desirable address in Thane. This project ensures a stress-free life for its residents through its thoughtfully designed floor plans that promise extreme privacy and freedom. Lodha Stella Majiwada has 2 towers, making it a unique investment opportunity for a select few in-Thane property market. The society will be completely ready for possession in Jul, 2029. Lodha Stella is an exciting investment opportunity and a chance to own a luxurious pincode in the making. As per Lodha Stella Price List, a 3BHK Apartment and 4BHK Apartment. Lodha Stella Thane is a RERA-registered project with registration number P51700053017.