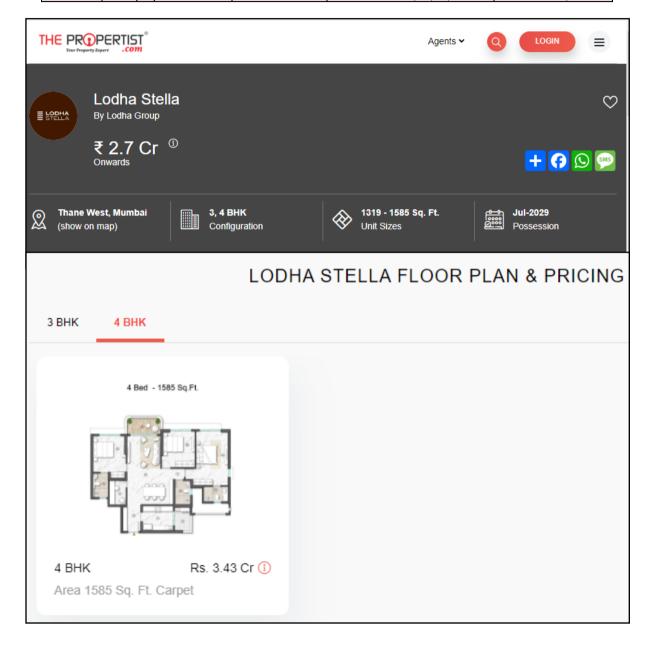

About "Thane Project, Building No. 1" Project: odha has launched the epitome of luxury living in the name of Lodha Stella, to offer luxurious and exclusive residences in the heart of Thane. Lodha Stella Majiwada redefines the comfort living by offering stylish homes in the form of luxury apartments. It is a new launch project. Carefully crafted by its makers to set a new benchmark of exquisiteness and well-being, Lodha Stella is going to be the most desirable address in Thane. This project ensures a stress-free life for its residents through its thoughtfully designed floor plans that promise extreme privacy and freedom. Lodha Stella Majiwada has 2 towers, making it a unique investment opportunity for a select few in-Thane property market. The society will be completely ready for possession in Jul, 2029. Lodha Stella is an exciting investment opportunity and a chance to own a luxurious pincode in the making. As per Lodha Stella Price List, a 3BHK Apartment and 4BHK Apartment. Lodha Stella Thane is a RERA-registered project with registration number P51700053017.

### PROPOSED PROJECT AMENITIES:

- > Italian Marble flooring in all rooms
- > Granite Kitchen platform with Stainless Steel Sink
- Powder coated aluminum sliding windows with M.S. Grills
- > Laminated wooden flush doors with Safety door
- Concealed wiring
- Concealed plumbing
- Mini Theatre
- Water Softener Plant
- Power Back Up
- > Gymnasium
- Swimming pool
- Jogging track
- Children's Play Area
- > Kida alamana
- Kids play area
- Yoga Area
- Cafeteria
- Senior Citizen Corner Area
- > Fitness Centre
- Party Lawn
- Box Cricket
- Pool Deck
- Party Hall
- Café outdoor Lounge