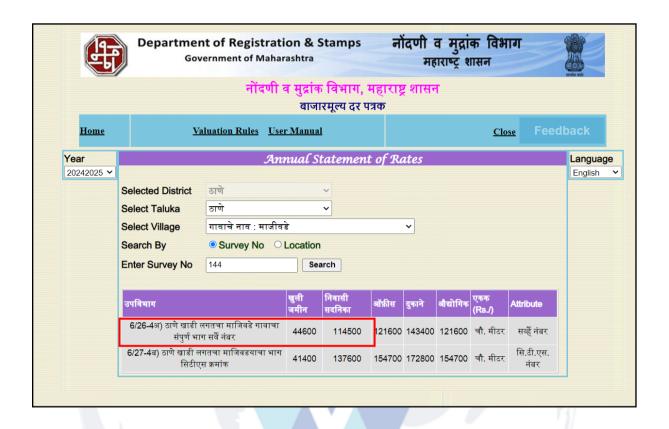

| 3.  | Possibility of frequent flooding/ sub-merging                 | :     | No                                                                                                                                                                                                                                                                                                                                                                                                                                                                             |
|-----|---------------------------------------------------------------|-------|--------------------------------------------------------------------------------------------------------------------------------------------------------------------------------------------------------------------------------------------------------------------------------------------------------------------------------------------------------------------------------------------------------------------------------------------------------------------------------|
| 4.  | Feasibility to the Civic amenities like School, Hospital, Bus | :     | All available near by                                                                                                                                                                                                                                                                                                                                                                                                                                                          |
|     | Stop, Market etc.                                             |       | •                                                                                                                                                                                                                                                                                                                                                                                                                                                                              |
| 5.  | Level of land with topographical conditions                   | :     | Plain                                                                                                                                                                                                                                                                                                                                                                                                                                                                          |
| 6.  | Shape of land                                                 | :     | Irregular                                                                                                                                                                                                                                                                                                                                                                                                                                                                      |
| 7.  | Type of use to which it can be put                            | :     | For residential purpose                                                                                                                                                                                                                                                                                                                                                                                                                                                        |
| 8.  | Any usage restriction                                         | :     | Residential                                                                                                                                                                                                                                                                                                                                                                                                                                                                    |
|     | Is plot in town planning approved layout?                     | 0 . 6 | Copy of Approved Plan No. S04 / 0095 / 16 / TMC / TD-DP / TPS / 44 date 13.03.2024 issued by Thane Municipal Corporation, Thane (Number of Copies – Fifty Five – 1/55 to 55/55)  Approved Upto:  Building Number of Floors  Number of Floors  1 Basement + Service Floor + Ground (part) + Stilt (part) + 1st to 3rd (Podiums) + 4th Floors (Part Residential / Part Podiums / Part Service Floor) + 5th to 39th floors + 40th (part Residential / part Terrace) Upper Floors. |
| 9.  | Corner plot or intermittent plot?                             | 7.    | Intermittent                                                                                                                                                                                                                                                                                                                                                                                                                                                                   |
| 10. | Road facilities                                               | :     | Yes                                                                                                                                                                                                                                                                                                                                                                                                                                                                            |
| 11. | Type of road available at present                             |       | B. T. Road                                                                                                                                                                                                                                                                                                                                                                                                                                                                     |
| 12. | Width of road – is it below 20 ft. or more than 20 ft.        | :     | 60.00 M. Wide Ghodbunder Road                                                                                                                                                                                                                                                                                                                                                                                                                                                  |
| 13. | Is it a Land – Locked land?                                   | :     | No                                                                                                                                                                                                                                                                                                                                                                                                                                                                             |
| 14. | Water potentiality                                            | :     | Municipal Water supply                                                                                                                                                                                                                                                                                                                                                                                                                                                         |
| 15. | Underground sewerage system                                   | :     | Connected to Municipal sewer                                                                                                                                                                                                                                                                                                                                                                                                                                                   |
| 16. | Is Power supply is available in the site                      | :     | Yes                                                                                                                                                                                                                                                                                                                                                                                                                                                                            |
| 17. | Advantages of the site                                        | :     | Located in developed area                                                                                                                                                                                                                                                                                                                                                                                                                                                      |
| 18. | Special remarks, if any like threat of acquisition of land    |       | No                                                                                                                                                                                                                                                                                                                                                                                                                                                                             |
|     | for publics service purposes, road widening or                |       |                                                                                                                                                                                                                                                                                                                                                                                                                                                                                |
|     | applicability of CRZ provisions etc.(Distance from sea-       |       |                                                                                                                                                                                                                                                                                                                                                                                                                                                                                |
|     | cost / tidal level must be incorporated)                      |       |                                                                                                                                                                                                                                                                                                                                                                                                                                                                                |
|     | A (Valuation of land)                                         |       |                                                                                                                                                                                                                                                                                                                                                                                                                                                                                |
| 1   | Size of plot                                                  | :     | Total Plot area – 32680.00 Sq. M. (As per Approved Plan) Plot area – 2380.53 Sq. M. (As per RERA Certificate)                                                                                                                                                                                                                                                                                                                                                                  |
|     | North & South                                                 | :     | -                                                                                                                                                                                                                                                                                                                                                                                                                                                                              |
|     | East & West                                                   | :     | -                                                                                                                                                                                                                                                                                                                                                                                                                                                                              |
| 2   | Total extent of the plot                                      | :     | As per table attached to the report                                                                                                                                                                                                                                                                                                                                                                                                                                            |
| 3   | Prevailing market rate (Along With details / reference of at  |       | As per table attached to the report                                                                                                                                                                                                                                                                                                                                                                                                                                            |

|        | least two latest deals / transactions with respect to adjacent                                                                                                  |      | Details of                | recent trans                          | sactions/online listings                                                          |
|--------|-----------------------------------------------------------------------------------------------------------------------------------------------------------------|------|---------------------------|---------------------------------------|-----------------------------------------------------------------------------------|
|        | properties in the areas)                                                                                                                                        |      |                           | d with the rep                        |                                                                                   |
| 4      | Guideline rate obtained from the Register's Office (evidence                                                                                                    | :    |                           |                                       | 1. for Residential                                                                |
|        | thereof to be enclosed)                                                                                                                                         |      | ₹ 44,600.00               | · · · · · · · · · · · · · · · · · · · |                                                                                   |
| 5      | Assessed / adopted rate of valuation                                                                                                                            | :    | As per tabl               |                                       | to the report                                                                     |
| 6      | Estimated value of land                                                                                                                                         | :    |                           | As per Appr                           |                                                                                   |
|        |                                                                                                                                                                 |      | Land Area in Sq. M.       | Rate in Sq. M.                        | Value in (₹)                                                                      |
|        |                                                                                                                                                                 |      | 32680                     | 44600                                 | 145,75,28,000.00                                                                  |
|        |                                                                                                                                                                 |      | Α                         | s per RERA                            | Certificate                                                                       |
|        |                                                                                                                                                                 | 7    | Land Area in Sq. M.       | Rate in Sq. M.                        | Value in (₹)                                                                      |
|        |                                                                                                                                                                 |      | 2380.53                   | 44600                                 | 10,61,71,638.00                                                                   |
| Part - | - B (Valuation of Building)                                                                                                                                     |      |                           |                                       |                                                                                   |
| 1      | Technical details of the building                                                                                                                               | 4    | 1                         |                                       |                                                                                   |
|        | a) Type of Building (Residential / Commercial / Industrial)                                                                                                     |      | Residential               |                                       |                                                                                   |
|        | b) Type of construction (Load bearing / RCC / Steel                                                                                                             | :    | N.A. Buildi               | ng Constru                            | uction work not yet                                                               |
|        | Framed)                                                                                                                                                         |      | started                   |                                       |                                                                                   |
|        | c) Year of construction                                                                                                                                         | :    | N.A. Buildi started       | ng Constru                            | uction work not yet                                                               |
|        | d) Number of floors and height of each floor including basement, if any  Building No. Numb                                                                      | :/   | f Floors                  |                                       |                                                                                   |
|        | / Wing  Proposed 1 Basement + Service Floor + C  1 / A & B + 4 <sup>th</sup> Floors (Part Residential / Part Podiur (part Residential / part Terrace) Upper Flo | ns / | Part Service              |                                       |                                                                                   |
|        | e) Plinth area floor-wise                                                                                                                                       | :    |                           | e attached t                          | to the report                                                                     |
|        | f) Condition of the building                                                                                                                                    | :    |                           |                                       |                                                                                   |
|        | i) Exterior – Excellent, Good, Normal, Poor                                                                                                                     | :    | N.A. Buildi started       | ng Constru                            | uction work not yet                                                               |
|        | ii) Interior – Excellent, Good, Normal, Poor                                                                                                                    | :    | N.A. Buildi started       | ng Constru                            | uction work not yet                                                               |
|        | g) Date of issue and validity of layout of approved map                                                                                                         |      | TMC / TD-                 | DP / TPS /                            | No. S04 / 0095 / 16 /<br>/ 44 date 13.03.2024                                     |
|        | h) Approved map / plan issuing authority                                                                                                                        | :    |                           | nber of Copi<br><u>Jpto:</u>          | lunicipal Corporation,<br>ies – Fifty Five – 1/55                                 |
|        |                                                                                                                                                                 |      | Building<br>No. /<br>Wing | 1 Baseme<br>Ground (p                 | nt + Service Floor + part) + Stilt (part) +                                       |
|        |                                                                                                                                                                 |      | A & B                     | Floors (Pa                            | d (Podiums) + 4 <sup>th</sup><br>ort Residential / Part<br>D' Part Service Floor) |