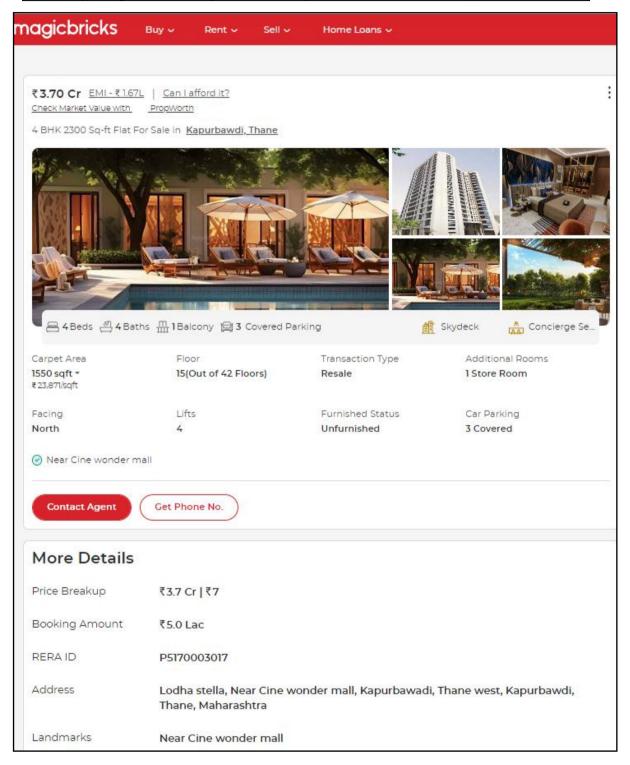

About "Thane Project, Building No. 1" Project: odha has launched the epitome of luxury living in the name of Lodha Stella, to offer luxurious and exclusive residences in the heart of Thane. Lodha Stella Majiwada redefines the comfort living by offering stylish homes in the form of luxury apartments. It is a new launch project. Carefully crafted by its makers to set a new benchmark of exquisiteness and well-being, Lodha Stella is going to be the most desirable address in Thane. This project ensures a stress-free life for its residents through its thoughtfully designed floor plans that promise extreme privacy and freedom. Lodha Stella Majiwada has 2 towers, making it a unique investment opportunity for a select few in-Thane property market. The society will be completely ready for possession in Jul, 2029. Lodha Stella is an exciting investment opportunity and a chance to own a luxurious pincode in the making. As per Lodha Stella Price List, a 3BHK Apartment and 4BHK Apartment. Lodha Stella Thane is a RERA-registered project with registration number P51700053017.