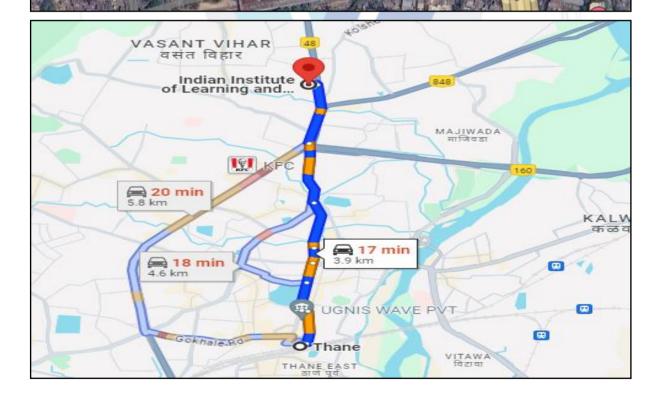

### 1. Location Details:

The property is situated "Thane Project", Lodha Stella, Building No. 1, Wing A & B, Proposed Residential / Commercial Complex Bearing Survey No. 141/1,2,3, 144, 145/1,2,4, 146/2,3,4, 148/1, 148/3/1, 412/2, 414/2 at Village - Majiwade, Kapurbawdi Flyover, Ghodbunder Road, Thane (West), Taluka & Dist. - Thane, Pin - 400 601, State - Maharashtra, Country - India. It is about 3.9 Km. travel distance from Thane Railway station of Central Railway line. Surface transport to the property is by buses, taxis & private vehicles. The property is in developed locality. All the amenities like shops, banks, hotels, markets, schools, hospitals, etc. are all available in the surrounding locality. The locality is Middle class & developed.