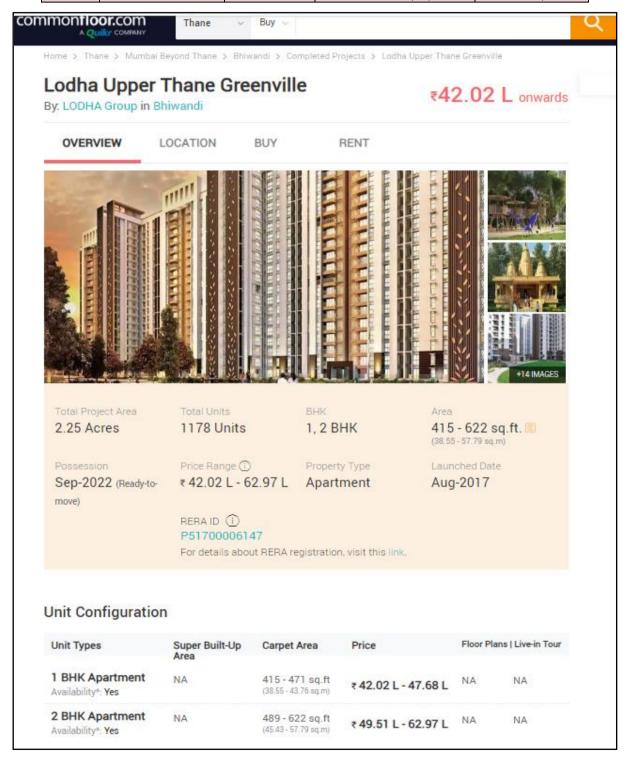

About "Upper Thane – Verdura A " Project: Casa Verdura by Lodha is a luxurious 8-acre township, offering 2 BHK homes at Thane, near Thane-Dombivli Link Road. The 30-storey towers provide tranquil views of the lush greenery and the mesmerizing lake from every apartment. Every apartment is thoughtfully designed with premium fittings & expansive decks which offer a calming view of the cityscape. Almost 80% of the property is dedicated to open green spaces providing a lifestyle amidst abundant greenery and fresh air. Lodha Casa Verdura is a posh township near the Thane-Dombivli Link Road in Thane. The locality around the property houses several well-known facilities like schools, colleges, hospitals, employment hubs, shopping & recreational facilities, etc. The connectivity is majorly supported by prominent highways, bus stops, railway stations, metro lines & international airport, etc.