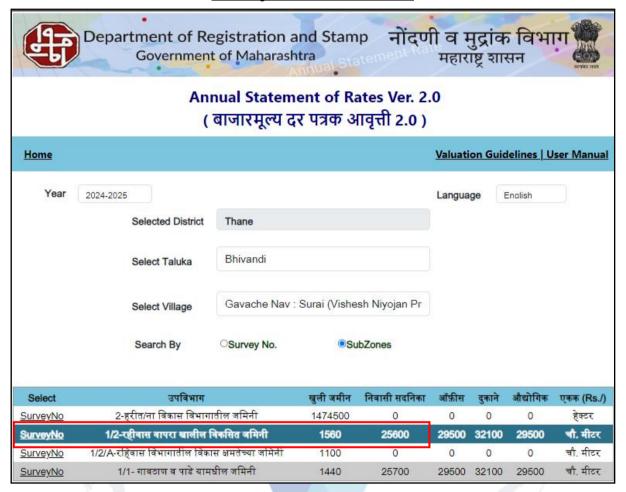

type of property in the nearby vicinity is in the range of ₹ 10,500.00 to ₹ 13,500.00 per Sq. Ft. on Carpet area Considering the rate with attached report, current market conditions, demand and supply position, Flat size, location, upswing in real estate prices, sustained demand for Residential Flat, all round development of commercial and residential application in the locality etc. We estimate ₹ 12,000.00 per Sq. Ft. (with floorwise rate) on Carpet Area for valuation.





An ISO 9001: 2015 Certified Company

# **Actual Site Photographs**











# **Route Map of the property**

Site u/r





### Latitude Longitude: 19°15'30.8" N 72°58'38.2" E

**Note:** The Blue line shows the route to site from nearest Railway station (Thane – 17.4 Km.)



Since 1989





# **Ready Reckoner Rate**





An ISO 9001: 2015 Certified Company

| Regd. Doc.<br>No. | Date       | Agreement Value in ₹ | Carpet Area in Sq. M. | Carpet Area in Sq. Ft. | Rate / Sq. Ft. on<br>Carpet Area |
|-------------------|------------|----------------------|-----------------------|------------------------|----------------------------------|
| 6509/2024         | 20.07.2024 | 73,21,000.00         | 61.50                 | 662.00                 | 11,058.00                        |

| 6509532                                                                                                                                        | सूची क्र.2