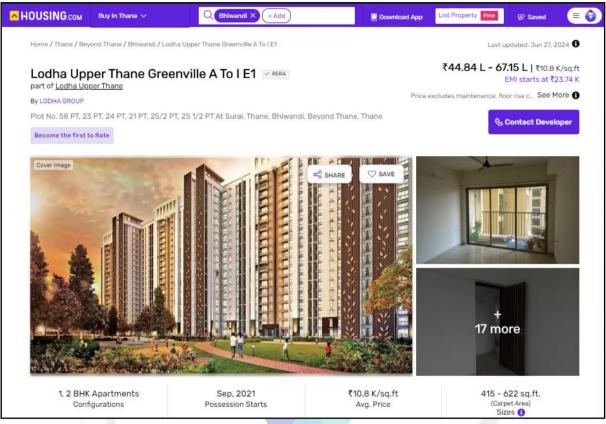

About "Upper Thane – Verdura A " Project: Casa Verdura by Lodha is a luxurious 8-acre township, offering 2 BHK homes at Thane, near Thane-Dombivli Link Road. The 30-storey towers provide tranquil views of the lush greenery and the mesmerizing lake from every apartment. Every apartment is thoughtfully designed with premium fittings & expansive decks which offer a calming view of the cityscape. Almost 80% of the property is dedicated to open green spaces providing a lifestyle amidst abundant greenery and fresh air. Lodha Casa Verdura is a posh township near the Thane-Dombivli Link Road in Thane. The locality around the property houses several well-known facilities like schools, colleges, hospitals, employment hubs, shopping & recreational facilities, etc. The connectivity is majorly supported by prominent highways, bus stops, railway stations, metro lines & international airport, etc.