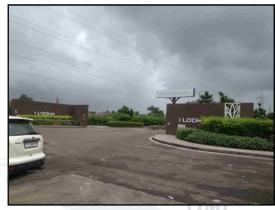

#### 1. **Location Details:**

The property is situated "Upper Thane - Verdura A" (Casa Meadows) Building Type - U2, Wing G, Sector C, Cluster 4.01 (A), Proposed Integrated Township Project on Survey No. 23 Part & 22/1 Part at Village - Anjur, Surai, Mankoli Sarang & Vehele, Taluka - Bhiwandi, Dist. - Thane, Pin - 421 302, State - Maharashtra, Country -India. It is about 16.6 Km. travel distance from Thane Railway station of Central Railway line. Surface transport to the property is by buses, taxis & private vehicles. The property is in developing locality. All the amenities like shops, banks, hotels, markets, schools, hospitals, etc. are all available in the surrounding locality. The locality is Middle class & developing.