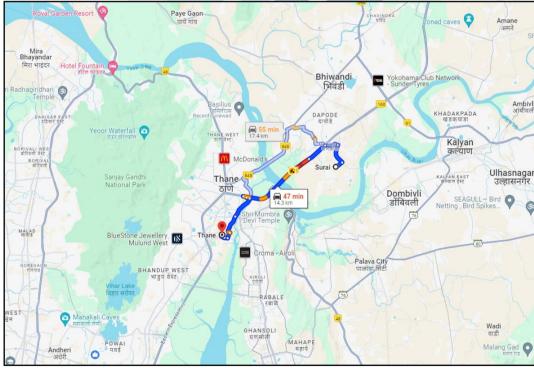

#### 1. **Location Details:**

The property is situated "Upper Thane - Verdura A" (Casa Meadows) Building Type - U2, Wing G, Sector C, Cluster 4.01 (A), Proposed Integrated Township Project on Survey No. 23 Part & 22/1 Part at Village - Anjur, Surai, Mankoli Sarang & Vehele, Taluka - Bhiwandi, Dist. - Thane, Pin - 421 302, State - Maharashtra, Country -India. It is about 16.6 Km. travel distance from Thane Railway station of Central Railway line. Surface transport to the property is by buses, taxis & private vehicles. The property is in developing locality. All the amenities like shops, banks, hotels, markets, schools, hospitals, etc. are all available in the surrounding locality. The locality is Middle class & developing.