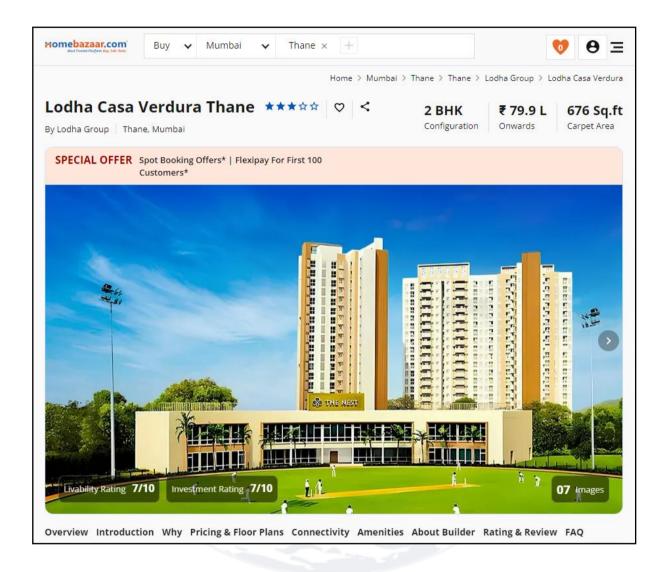

About "Upper Thane – Verdura A " Project: Casa Verdura by Lodha is a luxurious 8-acre township, offering 2 BHK homes at Thane, near Thane-Dombivli Link Road. The 30-storey towers provide tranquil views of the lush greenery and the mesmerizing lake from every apartment. Every apartment is thoughtfully designed with premium fittings & expansive decks which offer a calming view of the cityscape. Almost 80% of the property is dedicated to open green spaces providing a lifestyle amidst abundant greenery and fresh air. Lodha Casa Verdura is a posh township near the Thane-Dombivli Link Road in Thane. The locality around the property houses several well-known facilities like schools, colleges, hospitals, employment hubs, shopping & recreational facilities, etc. The connectivity is majorly supported by prominent highways, bus stops, railway stations, metro lines & international airport, etc.