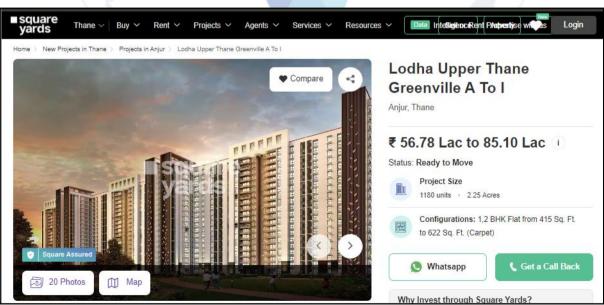

About "Upper Thane – Verdura A " Project: Casa Verdura by Lodha is a luxurious 8-acre township, offering 2 BHK homes at Thane, near Thane-Dombivli Link Road. The 30-storey towers provide tranquil views of the lush greenery and the mesmerizing lake from every apartment. Every apartment is thoughtfully designed with premium fittings & expansive decks which offer a calming view of the cityscape. Almost 80% of the property is dedicated to open green spaces providing a lifestyle amidst abundant greenery and fresh air. Lodha Casa Verdura is a posh township near the Thane-Dombivli Link Road in Thane. The locality around the property houses several well-known facilities like schools, colleges, hospitals, employment hubs, shopping & recreational facilities, etc. The connectivity is majorly supported by prominent highways, bus stops, railway stations, metro lines & international airport, etc.