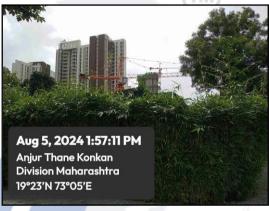

#### 1. **Location Details:**

The property is situated "Upper Thane - Verdura A" (Casa Meadows) Building Type - U2, Wing G, Sector C, Cluster 4.01 (A), Proposed Integrated Township Project on Survey No. 23 Part & 22/1 Part at Village - Anjur, Surai, Mankoli Sarang & Vehele, Taluka - Bhiwandi, Dist. - Thane, Pin - 421 302, State - Maharashtra, Country -India. It is about 16.6 Km. travel distance from Thane Railway station of Central Railway line. Surface transport to the property is by buses, taxis & private vehicles. The property is in developing locality. All the amenities like shops, banks, hotels, markets, schools, hospitals, etc. are all available in the surrounding locality. The locality is Middle class & developing.