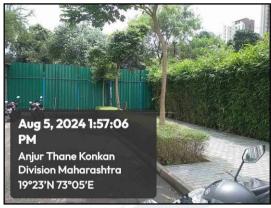

#### 1. **Location Details:**

The property is situated "Upper Thane - Verdura A" (Casa Meadows) Building Type - U2, Wing G, Sector C, Cluster 4.01 (A), Proposed Integrated Township Project on Survey No. 23 Part & 22/1 Part at Village - Anjur, Surai, Mankoli Sarang & Vehele, Taluka - Bhiwandi, Dist. - Thane, Pin - 421 302, State - Maharashtra, Country -India. It is about 16.6 Km. travel distance from Thane Railway station of Central Railway line. Surface transport to the property is by buses, taxis & private vehicles. The property is in developing locality. All the amenities like shops, banks, hotels, markets, schools, hospitals, etc. are all available in the surrounding locality. The locality is Middle class & developing.

### 3. Boundaries of the Property:

| Direction           | Particulars              |
|---------------------|--------------------------|
| On or towards North | Road & Casa Greenville G |
| On or towards South | Road & Open Plot         |
| On or towards East  | Road & Open Plot         |
| On or towards West  | Road & Casa Woodland F   |