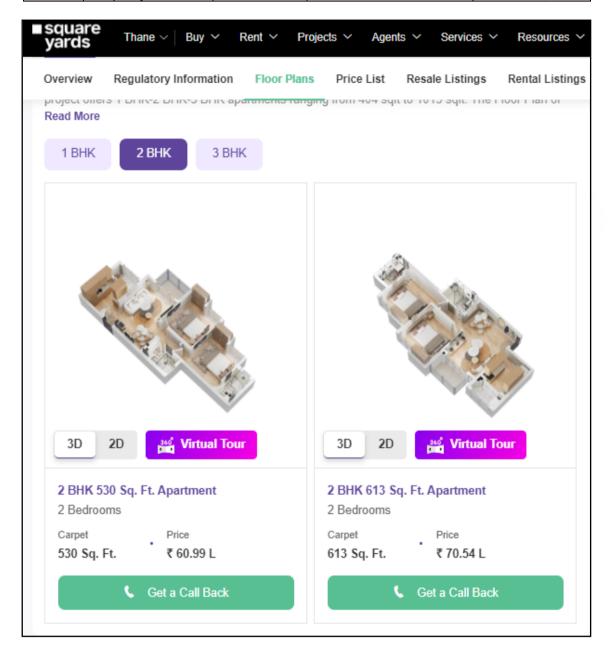

About "Upper Thane – Verdura A " Project: Casa Verdura by Lodha is a luxurious 8-acre township, offering 2 BHK homes at Thane, near Thane-Dombivli Link Road. The 30-storey towers provide tranquil views of the lush greenery and the mesmerizing lake from every apartment. Every apartment is thoughtfully designed with premium fittings & expansive decks which offer a calming view of the cityscape. Almost 80% of the property is dedicated to open green spaces providing a lifestyle amidst abundant greenery and fresh air. Lodha Casa Verdura is a posh township near the Thane-Dombivli Link Road in Thane. The locality around the property houses several well-known facilities like schools, colleges, hospitals, employment hubs, shopping & recreational facilities, etc. The connectivity is majorly supported by prominent highways, bus stops, railway stations, metro lines & international airport, etc.