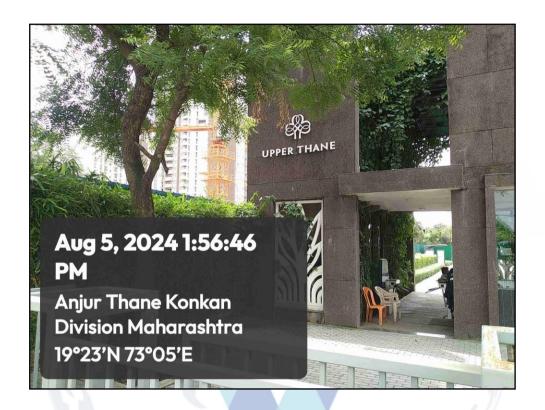

#### 1. **Location Details:**

The property is situated "Upper Thane - Verdura A" (Casa Meadows) Building Type - U2, Wing G, Sector C, Cluster 4.01 (A), Proposed Integrated Township Project on Survey No. 23 Part & 22/1 Part at Village - Anjur, Surai, Mankoli Sarang & Vehele, Taluka - Bhiwandi, Dist. - Thane, Pin - 421 302, State - Maharashtra, Country -India. It is about 16.6 Km. travel distance from Thane Railway station of Central Railway line. Surface transport to the property is by buses, taxis & private vehicles. The property is in developing locality. All the amenities like shops, banks, hotels, markets, schools, hospitals, etc. are all available in the surrounding locality. The locality is Middle class & developing.

About "Upper Thane – Verdura A " Project: Casa Verdura by Lodha is a luxurious 8-acre township, offering 2 BHK homes at Thane, near Thane-Dombivli Link Road. The 30-storey towers provide tranquil views of the lush greenery and the mesmerizing lake from every apartment. Every apartment is thoughtfully designed with premium fittings & expansive decks which offer a calming view of the cityscape. Almost 80% of the property is dedicated to open green spaces providing a lifestyle amidst abundant greenery and fresh air. Lodha Casa Verdura is a posh township near the Thane-Dombivli Link Road in Thane. The locality around the property houses several well-known facilities like schools, colleges, hospitals, employment hubs, shopping & recreational facilities, etc. The connectivity is majorly supported by prominent highways, bus stops, railway stations, metro lines & international airport, etc.