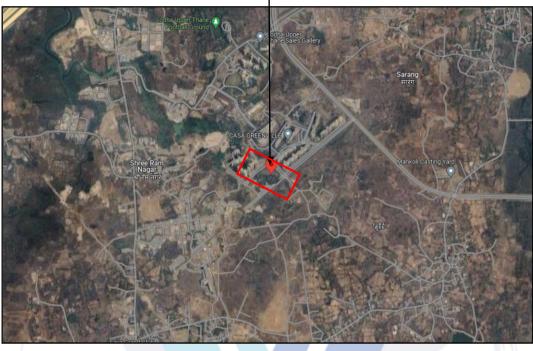

#### 1. **Location Details:**

The property is situated "Upper Thane - Verdura A" (Casa Meadows) Building Type - U2, Wing G, Sector C, Cluster 4.01 (A), Proposed Integrated Township Project on Survey No. 23 Part & 22/1 Part at Village - Anjur, Surai, Mankoli Sarang & Vehele, Taluka - Bhiwandi, Dist. - Thane, Pin - 421 302, State - Maharashtra, Country -India. It is about 16.6 Km. travel distance from Thane Railway station of Central Railway line. Surface transport to the property is by buses, taxis & private vehicles. The property is in developing locality. All the amenities like shops, banks, hotels, markets, schools, hospitals, etc. are all available in the surrounding locality. The locality is Middle class & developing.

### 3. Boundaries of the Property:

| Direction           | Particulars              |
|---------------------|--------------------------|
| On or towards North | Road & Casa Greenville G |
| On or towards South | Road & Open Plot         |
| On or towards East  | Road & Open Plot         |
| On or towards West  | Road & Casa Woodland F   |