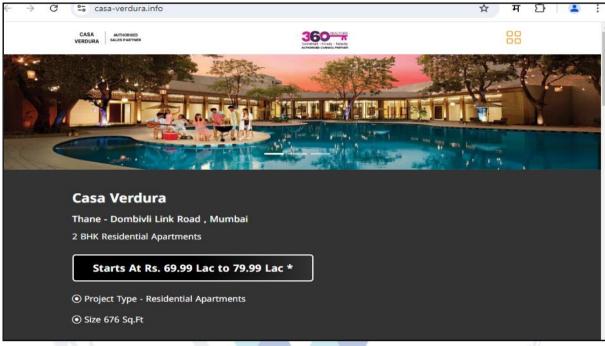

About "Upper Thane – Verdura A " Project: Casa Verdura by Lodha is a luxurious 8-acre township, offering 2 BHK homes at Thane, near Thane-Dombivli Link Road. The 30-storey towers provide tranquil views of the lush greenery and the mesmerizing lake from every apartment. Every apartment is thoughtfully designed with premium fittings & expansive decks which offer a calming view of the cityscape. Almost 80% of the property is dedicated to open green spaces providing a lifestyle amidst abundant greenery and fresh air. Lodha Casa Verdura is a posh township near the Thane-Dombivli Link Road in Thane. The locality around the property houses several well-known facilities like schools, colleges, hospitals, employment hubs, shopping & recreational facilities, etc. The connectivity is majorly supported by prominent highways, bus stops, railway stations, metro lines & international airport, etc.