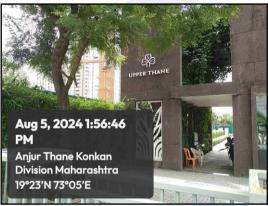

#### 1. **Location Details:**

The property is situated "Upper Thane - Verdura A" (Casa Meadows) Building Type - U2, Wing G, Sector C, Cluster 4.01 (A), Proposed Integrated Township Project on Survey No. 23 Part & 22/1 Part at Village - Anjur, Surai, Mankoli Sarang & Vehele, Taluka - Bhiwandi, Dist. - Thane, Pin - 421 302, State - Maharashtra, Country -India. It is about 16.6 Km. travel distance from Thane Railway station of Central Railway line. Surface transport to the property is by buses, taxis & private vehicles. The property is in developing locality. All the amenities like shops, banks, hotels, markets, schools, hospitals, etc. are all available in the surrounding locality. The locality is Middle class & developing.