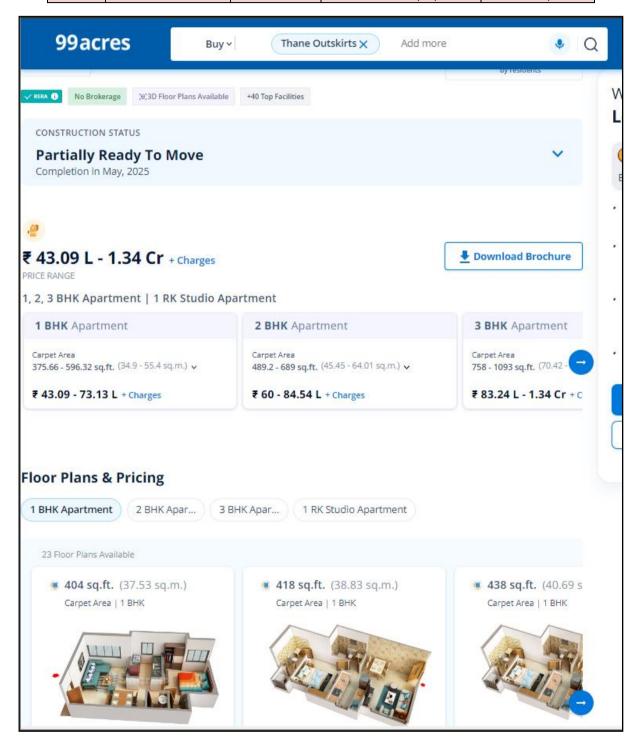

About "Upper Thane – Verdura A " Project: Casa Verdura by Lodha is a luxurious 8-acre township, offering 2 BHK homes at Thane, near Thane-Dombivli Link Road. The 30-storey towers provide tranquil views of the lush greenery and the mesmerizing lake from every apartment. Every apartment is thoughtfully designed with premium fittings & expansive decks which offer a calming view of the cityscape. Almost 80% of the property is dedicated to open green spaces providing a lifestyle amidst abundant greenery and fresh air. Lodha Casa Verdura is a posh township near the Thane-Dombivli Link Road in Thane. The locality around the property houses several well-known facilities like schools, colleges, hospitals, employment hubs, shopping & recreational facilities, etc. The connectivity is majorly supported by prominent highways, bus stops, railway stations, metro lines & international airport, etc.