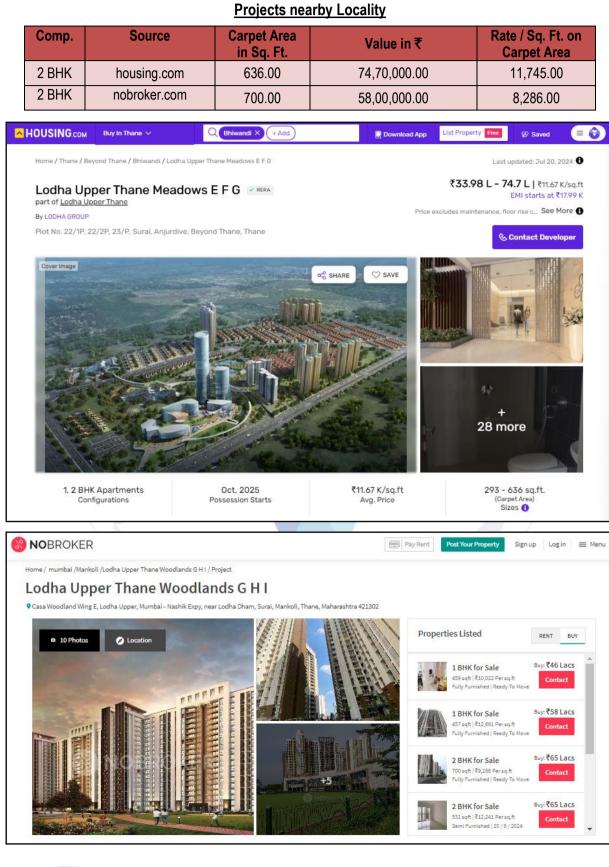

Since 1989

An ISO 9001 : 2015 Certified Company

Page 7 of 43

|                                                                                                                                                                                                                          |   | Approved Upto:                                               |                   |                                                           |
|--------------------------------------------------------------------------------------------------------------------------------------------------------------------------------------------------------------------------|---|--------------------------------------------------------------|-------------------|-----------------------------------------------------------|
|                                                                                                                                                                                                                          |   | Sector /<br>Cluster No. /<br>Wing                            | Nu                | mber of Floors                                            |
|                                                                                                                                                                                                                          |   | C / 4.01 (A)<br>– Casa<br>Meadows /<br>G                     |                   | und + 1 <sup>st</sup> to 23 <sup>rd</sup><br>ıpper Floors |
| 9. Corner plot or intermittent plot?                                                                                                                                                                                     | : | Intermittent                                                 |                   |                                                           |
| 10. Road facilities                                                                                                                                                                                                      | : | Yes                                                          |                   |                                                           |
| 11. Type of road available at present                                                                                                                                                                                    | : | B. T. Road                                                   |                   |                                                           |
| 12. Width of road – is it below 20 ft. or more than 20 ft.                                                                                                                                                               |   | 40.00 M. Wide D.                                             | P. Road           |                                                           |
| 13. Is it a Land – Locked land?                                                                                                                                                                                          |   | No                                                           | Л)                |                                                           |
| 14. Water potentiality                                                                                                                                                                                                   |   | Municipal Water s                                            | supply            |                                                           |
| 15. Underground sewerage system                                                                                                                                                                                          | : | Connected to Mur                                             | nicipal se        | wer                                                       |
| 16. Is Power supply is available in the site                                                                                                                                                                             | : | Yes                                                          |                   |                                                           |
| 17. Advantages of the site                                                                                                                                                                                               | : | Located in develo                                            | ping area         | a                                                         |
| 18. Special remarks, if any like threat of acquisition of land<br>for publics service purposes, road widening or<br>applicability of CRZ provisions etc. (Distance from sea-<br>cost / tidal level must be incorporated) | • | No                                                           |                   |                                                           |
| Part – A (Valuation of land)                                                                                                                                                                                             | 1 |                                                              |                   |                                                           |
| 1 Size of plot                                                                                                                                                                                                           | : | Approved Plan)                                               |                   | 5.00 Sq. M. (As per<br>M. (As per RERA                    |
| North & South                                                                                                                                                                                                            | : | -                                                            | 11                |                                                           |
| East & West                                                                                                                                                                                                              | : | -                                                            | /                 |                                                           |
| 2 Total extent of the plot                                                                                                                                                                                               | : | As per table attac                                           | hed to the        | e report                                                  |
| 3 Prevailing market rate (Along With details / reference of at<br>least two latest deals / transactions with respect to adjacent<br>properties in the areas)                                                             | : | As per table attac<br>Details of recent<br>are attached with | t transac         | tions/online listings                                     |
| 4 Guideline rate obtained from the Register's Office (evidence thereof to be enclosed)                                                                                                                                   | : | ₹ 25,600.00 per S<br>₹ 1100.00.00per                         | Sq. M. for        | Residential                                               |
| 5 Assessed / adopted rate of valuation                                                                                                                                                                                   | : | As per table atta                                            | ched to t         | the report                                                |
| 6 Estimated value of land                                                                                                                                                                                                | : | As pe                                                        | er Approv         | ed Plan                                                   |
|                                                                                                                                                                                                                          |   | in Sq. M. S                                                  | Rate in<br>Sq. M. | Value in (₹)                                              |
|                                                                                                                                                                                                                          |   | 1,26,045.00                                                  | 1100              | 11,86,49,500.00                                           |
|                                                                                                                                                                                                                          |   | As per                                                       | RERA C            | ertificate                                                |
|                                                                                                                                                                                                                          |   |                                                              | Rate in<br>Sq. M. | Value in (₹)                                              |
|                                                                                                                                                                                                                          |   | 2057.84                                                      | 1100              | 22,63,624.00                                              |
| Part – B (Valuation of Building)                                                                                                                                                                                         |   |                                                              |                   |                                                           |