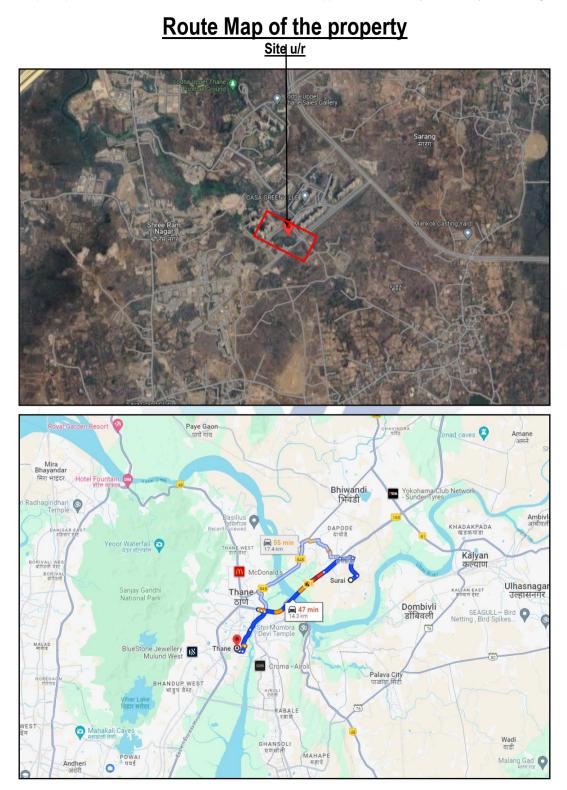

#### 1. **Location Details:**

The property is situated "Upper Thane - Verdura A" (Casa Meadows) Building Type - U2, Wing G, Sector C, Cluster 4.01 (A), Proposed Integrated Township Project on Survey No. 23 Part & 22/1 Part at Village - Anjur, Surai, Mankoli Sarang & Vehele, Taluka - Bhiwandi, Dist. - Thane, Pin - 421 302, State - Maharashtra, Country -India. It is about 16.6 Km. travel distance from Thane Railway station of Central Railway line. Surface transport to the property is by buses, taxis & private vehicles. The property is in developing locality. All the amenities like shops, banks, hotels, markets, schools, hospitals, etc. are all available in the surrounding locality. The locality is Middle class & developing.