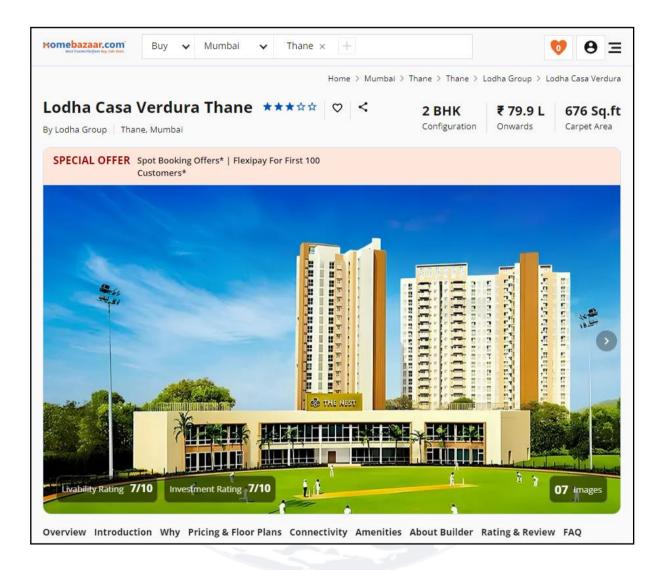

Since 1989

An ISO 9001 : 2015 Certified Company

Page 7 of 43

|                                                                                                                                                                                                                          |   | Approved Upto:                                               |                   |                                                           |
|--------------------------------------------------------------------------------------------------------------------------------------------------------------------------------------------------------------------------|---|--------------------------------------------------------------|-------------------|-----------------------------------------------------------|
|                                                                                                                                                                                                                          |   | Sector /<br>Cluster No. /<br>Wing                            | Nu                | mber of Floors                                            |
|                                                                                                                                                                                                                          |   | C / 4.01 (A)<br>– Casa<br>Meadows /<br>G                     |                   | und + 1 <sup>st</sup> to 23 <sup>rd</sup><br>ıpper Floors |
| 9. Corner plot or intermittent plot?                                                                                                                                                                                     | : | Intermittent                                                 |                   |                                                           |
| 10. Road facilities                                                                                                                                                                                                      | : | Yes                                                          |                   |                                                           |
| 11. Type of road available at present                                                                                                                                                                                    | : | B. T. Road                                                   |                   |                                                           |
| 12. Width of road – is it below 20 ft. or more than 20 ft.                                                                                                                                                               |   | 40.00 M. Wide D.                                             | P. Road           |                                                           |
| 13. Is it a Land – Locked land?                                                                                                                                                                                          |   | No                                                           | Л)                |                                                           |
| 14. Water potentiality                                                                                                                                                                                                   |   | Municipal Water s                                            | supply            |                                                           |
| 15. Underground sewerage system                                                                                                                                                                                          | : | Connected to Mur                                             | nicipal se        | wer                                                       |
| 16. Is Power supply is available in the site                                                                                                                                                                             | : | Yes                                                          |                   |                                                           |
| 17. Advantages of the site                                                                                                                                                                                               | : | Located in develo                                            | ping area         | a                                                         |
| 18. Special remarks, if any like threat of acquisition of land<br>for publics service purposes, road widening or<br>applicability of CRZ provisions etc. (Distance from sea-<br>cost / tidal level must be incorporated) | • | No                                                           |                   |                                                           |
| Part – A (Valuation of land)                                                                                                                                                                                             | 1 |                                                              |                   |                                                           |
| 1 Size of plot                                                                                                                                                                                                           | : | Approved Plan)                                               |                   | 5.00 Sq. M. (As per<br>M. (As per RERA                    |
| North & South                                                                                                                                                                                                            | : | -                                                            | 11                |                                                           |
| East & West                                                                                                                                                                                                              | : | -                                                            | /                 |                                                           |
| 2 Total extent of the plot                                                                                                                                                                                               | : | As per table attac                                           | hed to the        | e report                                                  |
| 3 Prevailing market rate (Along With details / reference of at<br>least two latest deals / transactions with respect to adjacent<br>properties in the areas)                                                             | : | As per table attac<br>Details of recent<br>are attached with | t transac         | tions/online listings                                     |
| 4 Guideline rate obtained from the Register's Office (evidence thereof to be enclosed)                                                                                                                                   | : | ₹ 25,600.00 per S<br>₹ 1100.00.00per                         | Sq. M. for        | Residential                                               |
| 5 Assessed / adopted rate of valuation                                                                                                                                                                                   | : | As per table atta                                            | ched to t         | the report                                                |
| 6 Estimated value of land                                                                                                                                                                                                | : | As pe                                                        | er Approv         | ed Plan                                                   |
|                                                                                                                                                                                                                          |   | in Sq. M. S                                                  | Rate in<br>Sq. M. | Value in (₹)                                              |
|                                                                                                                                                                                                                          |   | 1,26,045.00                                                  | 1100              | 11,86,49,500.00                                           |
|                                                                                                                                                                                                                          |   | As per                                                       | RERA C            | ertificate                                                |
|                                                                                                                                                                                                                          |   |                                                              | Rate in<br>Sq. M. | Value in (₹)                                              |
|                                                                                                                                                                                                                          |   | 2057.84                                                      | 1100              | 22,63,624.00                                              |
| Part – B (Valuation of Building)                                                                                                                                                                                         |   |                                                              |                   |                                                           |