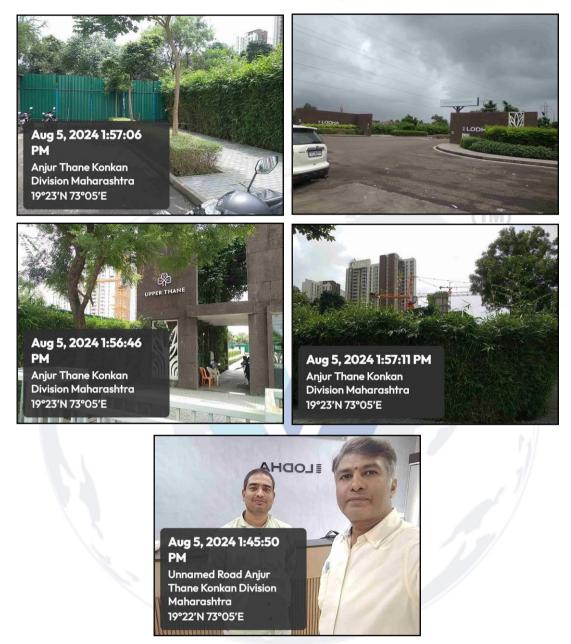

# MASTER VALUATION REPORT OF

" Upper Thane – Verdura A"

"Upper Thane – Verdura A" (Casa Meadows) Building Type – U2, Wing G, Sector C, Cluster 4.01 (A), Proposed Integrated Township Project on Survey No. 23 Part & 22/1 Part at Village - Anjur, Surai, Mankoli Sarang & Vehele, Taluka – Bhiwandi, Dist. – Thane, Pin – 421 302, State - Maharashtra, Country - India.

#### 1. **Location Details:**

The property is situated "Upper Thane - Verdura A" (Casa Meadows) Building Type - U2, Wing G, Sector C, Cluster 4.01 (A), Proposed Integrated Township Project on Survey No. 23 Part & 22/1 Part at Village - Anjur, Surai, Mankoli Sarang & Vehele, Taluka - Bhiwandi, Dist. - Thane, Pin - 421 302, State - Maharashtra, Country -India. It is about 16.6 Km. travel distance from Thane Railway station of Central Railway line. Surface transport to the property is by buses, taxis & private vehicles. The property is in developing locality. All the amenities like shops, banks, hotels, markets, schools, hospitals, etc. are all available in the surrounding locality. The locality is Middle class & developing.