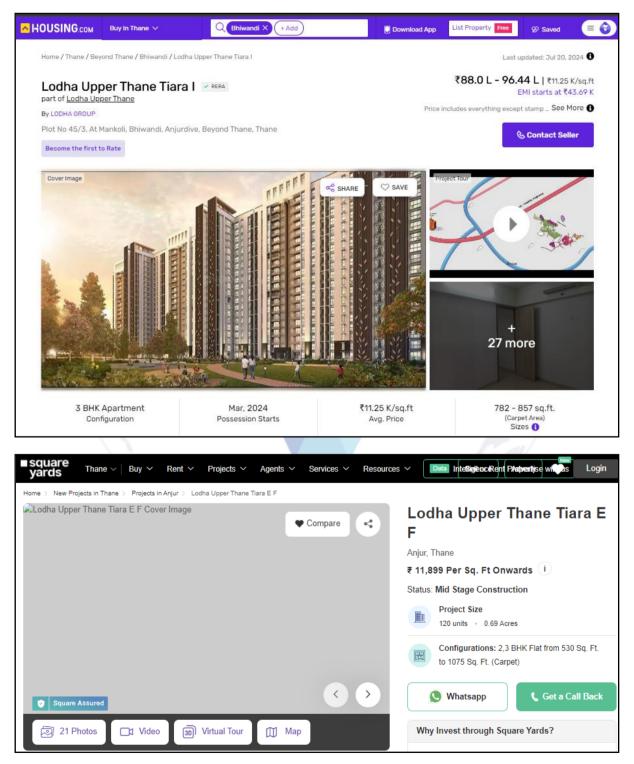

Since 1989

An ISO 9001 : 2015 Certified Company

Page 7 of 43

|                                                                                                                                                                                                                          |   | Approved Upto:                                               |                   |                                                           |
|--------------------------------------------------------------------------------------------------------------------------------------------------------------------------------------------------------------------------|---|--------------------------------------------------------------|-------------------|-----------------------------------------------------------|
|                                                                                                                                                                                                                          |   | Sector /<br>Cluster No. /<br>Wing                            | Nu                | mber of Floors                                            |
|                                                                                                                                                                                                                          |   | C / 4.01 (A)<br>– Casa<br>Meadows /<br>G                     |                   | und + 1 <sup>st</sup> to 23 <sup>rd</sup><br>ıpper Floors |
| 9. Corner plot or intermittent plot?                                                                                                                                                                                     | : | Intermittent                                                 |                   |                                                           |
| 10. Road facilities                                                                                                                                                                                                      | : | Yes                                                          |                   |                                                           |
| 11. Type of road available at present                                                                                                                                                                                    | : | B. T. Road                                                   |                   |                                                           |
| 12. Width of road – is it below 20 ft. or more than 20 ft.                                                                                                                                                               |   | 40.00 M. Wide D.                                             | P. Road           |                                                           |
| 13. Is it a Land – Locked land?                                                                                                                                                                                          |   | No                                                           | Л)                |                                                           |
| 14. Water potentiality                                                                                                                                                                                                   |   | Municipal Water s                                            | supply            |                                                           |
| 15. Underground sewerage system                                                                                                                                                                                          | : | Connected to Mur                                             | nicipal se        | wer                                                       |
| 16. Is Power supply is available in the site                                                                                                                                                                             | : | Yes                                                          |                   |                                                           |
| 17. Advantages of the site                                                                                                                                                                                               | : | Located in develo                                            | ping area         | a                                                         |
| 18. Special remarks, if any like threat of acquisition of land<br>for publics service purposes, road widening or<br>applicability of CRZ provisions etc. (Distance from sea-<br>cost / tidal level must be incorporated) | • | No                                                           |                   |                                                           |
| Part – A (Valuation of land)                                                                                                                                                                                             | 1 |                                                              |                   |                                                           |
| 1 Size of plot                                                                                                                                                                                                           | : | Approved Plan)                                               |                   | 5.00 Sq. M. (As per<br>M. (As per RERA                    |
| North & South                                                                                                                                                                                                            | : | -                                                            | 11                |                                                           |
| East & West                                                                                                                                                                                                              | : | -                                                            | /                 |                                                           |
| 2 Total extent of the plot                                                                                                                                                                                               | : | As per table attac                                           | hed to the        | e report                                                  |
| 3 Prevailing market rate (Along With details / reference of at<br>least two latest deals / transactions with respect to adjacent<br>properties in the areas)                                                             | : | As per table attac<br>Details of recent<br>are attached with | t transac         | tions/online listings                                     |
| 4 Guideline rate obtained from the Register's Office (evidence thereof to be enclosed)                                                                                                                                   | : | ₹ 25,600.00 per S<br>₹ 1100.00.00per                         | Sq. M. for        | Residential                                               |
| 5 Assessed / adopted rate of valuation                                                                                                                                                                                   | : | As per table atta                                            | ched to t         | the report                                                |
| 6 Estimated value of land                                                                                                                                                                                                | : | As pe                                                        | er Approv         | ed Plan                                                   |
|                                                                                                                                                                                                                          |   | in Sq. M. S                                                  | Rate in<br>Sq. M. | Value in (₹)                                              |
|                                                                                                                                                                                                                          |   | 1,26,045.00                                                  | 1100              | 11,86,49,500.00                                           |
|                                                                                                                                                                                                                          |   | As per                                                       | RERA C            | ertificate                                                |
|                                                                                                                                                                                                                          |   |                                                              | Rate in<br>Sq. M. | Value in (₹)                                              |
|                                                                                                                                                                                                                          |   | 2057.84                                                      | 1100              | 22,63,624.00                                              |
| Part – B (Valuation of Building)                                                                                                                                                                                         |   |                                                              |                   |                                                           |