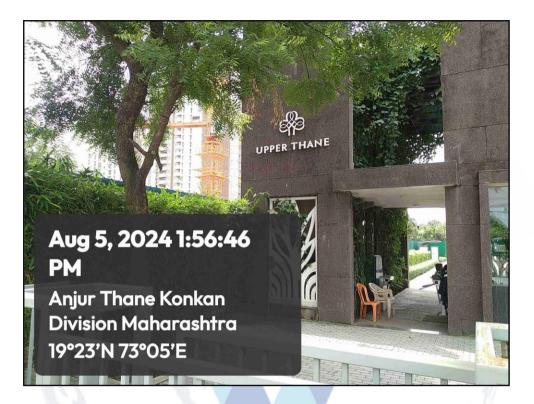

# MASTER VALUATION REPORT OF

" Upper Thane – Verdura A"

"Upper Thane – Verdura A" (Casa Meadows) Building Type – U2, Wing G, Sector C, Cluster 4.01 (A), Proposed Integrated Township Project on Survey No. 23 Part & 22/1 Part at Village - Anjur, Surai, Mankoli Sarang & Vehele, Taluka – Bhiwandi, Dist. – Thane, Pin – 421 302, State - Maharashtra, Country - India.

#### 1. **Location Details:**

The property is situated "Upper Thane - Verdura A" (Casa Meadows) Building Type - U2, Wing G, Sector C, Cluster 4.01 (A), Proposed Integrated Township Project on Survey No. 23 Part & 22/1 Part at Village - Anjur, Surai, Mankoli Sarang & Vehele, Taluka - Bhiwandi, Dist. - Thane, Pin - 421 302, State - Maharashtra, Country -India. It is about 16.6 Km. travel distance from Thane Railway station of Central Railway line. Surface transport to the property is by buses, taxis & private vehicles. The property is in developing locality. All the amenities like shops, banks, hotels, markets, schools, hospitals, etc. are all available in the surrounding locality. The locality is Middle class & developing.