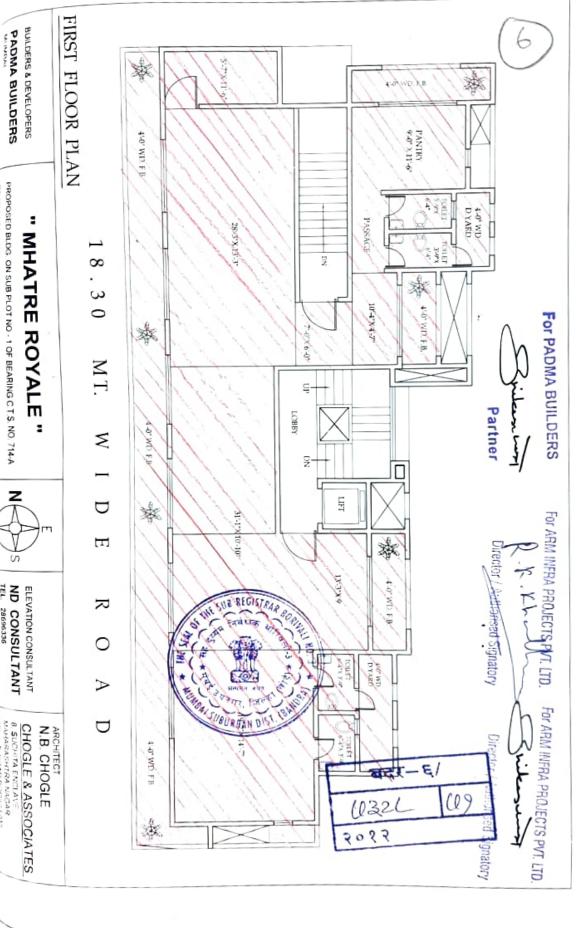

  3. The Purchaser/s hereby agree/s to Purchase from the
  - The Purchaser/s hereby agree/s to Pur Developers and the Developers hereby agree to sell to the Purchaser/s Office No. 101 of the admeasuring 1380 sq. feet of Carpet area on First floor in the building to be constructed/constructed by the Developers and known as " MHATRE ROYALE", delineated in the red coloured boundary lines on the floor plan thereof hereto annexed and marked as referred to as the said premises at or the price of Rs. 1,31,13,000/for the sake of bre (Rupees one Cross hirty one Lakh Thirteen Thousand distribute price of the common areas only) including the and facilities appurtenant to the said premises together with the fittings, fixtures and amenities set out in Annexure- F on what is popularly known as "Ownership Basis". The Purchaser/s has/have paid to the Developers on or before the execution of this agreement as sum of Rs. 19,66,950/-