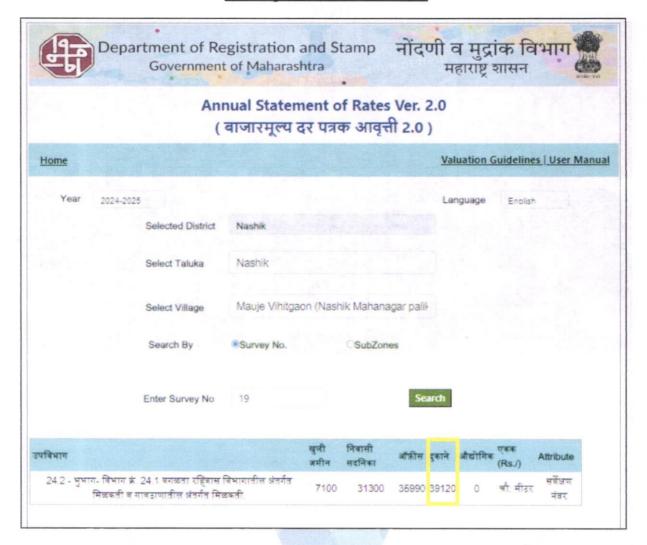

| ₹ 7,000.00 Expected rental income per month |
| iii)               | Any likely income it may generate                                                                                                                                                               | Rental Income                               |





## Actual site photographs















Since 1989

Vastukala Consultants (I) Pvt. Ltd.

An ISO 9001: 2015 Certified Company



# Route Map of the property Site u/r





Latitude Longitude: 19°55'46.6"N 73°50'06.2"E

Note: The Blue line shows the route to site from nearest Railway Station (Nashik – 2.7 Km.)





## Ready Reckoner Rate







An ISO 9001: 2015 Certified Company



## **Price Indicators**









#### **DECLARATION FROM VALUERS**

- I, Manoj Chalikwar son of Shri. Baburao Chalikwar declare that:
- a. The information furnished in my valuation report dated 31.07.2024 is true and correct to the best of my knowledge and belief and I have made an impartial and true valuation of the property.
- b. I have no direct or indirect interest in the property valued;
- c. I/ my authorized representative has personally inspected the property on 30.07.2024. The work is not sub - contracted to any other valuer and carried out by myself.
- I have not been convicted of any offence and sentenced to a term of imprisonment.
- e. I have not been found guilty of misconduct in my professional capacity.
- f. I have read the Handboo