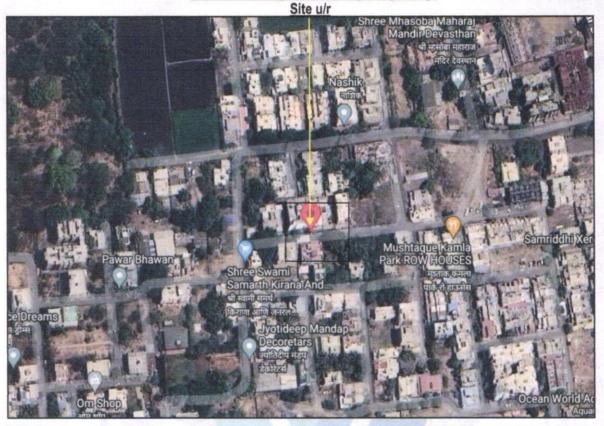

after building; completion |
|                                                                                                                                                                                                                                                                                                                                                                                                                                                                                                      | iii)              | Any likely income it may generate                                                                | Rental Income                                                          |





Actual site photographs

















Since 1989



# Route Map of the property





Latitude Longitude: 19°57'22.9"N 73°49'19.7"E

Note: The Blue line shows the route to site from nearest railway station (Nashik Road – 3.4 Km.)



Since 1989





# **Ready Reckoner Rate**







# **Price Indicators**









# **Price Indicators**







Since 1989



# **Approved Plan**





Since 1989



Values & Agricant
Longitude Control State
Control State
Control State
Control State
Control
Co

# **Commencement Certificate**



NO:LND/BP/ C3/27/2023 DATE: 28104/2023

### SANCTION OF BUILDING PERMISSION AND COMMENCEMENT CERTIFICATE

Shri Manoj K. Galdhani & Purva S. Pagar Clo. Ar. Salish Galkwad & Stru. Engg. Kishor Chopda of Nashik.

8ub - Sanction of Building Permit & Commencement Certificate in P S.No. 49/6 (015 No - 7337 & 7338 of Deolali Shiwar, Mashik Certificate In Plot