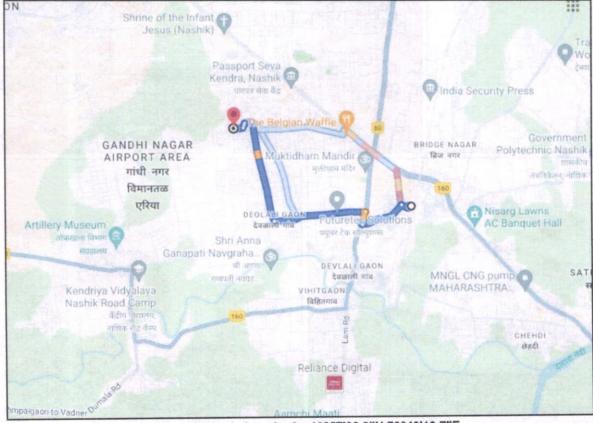

# Valuation Report of the Immovable Property

Details of the property under consideration:

Name of Owner: Shri. Sudhir Devidas Koli & Sau. Rupali Sudhir Koli.

Residential Flat No. 201, Second Floor, " Sai Darshan Apartment ", Survey No. 49/ 6, Plot No. 2 & 3, CTS No. 7337 & 7338, Near Shree Mhasoba Maharaj Mandir Devasthan, Gandhi Nagar, Jai Bhavani Road, Village - Deolali, Taluka & District - Nashik, PIN Code - 422 214, State - Maharashtra, Country - India.

Latitude Longitude: 19°57'22.9"N 73°49'19.7"E

### VALUATION OPINION REPORT

This is to certify that the property bearing Residential Flat No. 201, Second Floor, "Sai Darshan Apartment", Survey No. 49/ 6, Plot No. 2 & 3, CTS No. 7337 & 7338, Near Shree Mhasoba Maharaj Mandir Devasthan, Gandhi Nagar, Jai Bhavani Road, Village - Deolali, Taluka & District - Nashik, PIN Code - 422 214, State -Maharashtra, Country - India, belongs to Name of Owner: Shri, Sudhir Devidas Koli & Sau, Rupali Sudhir Koli.