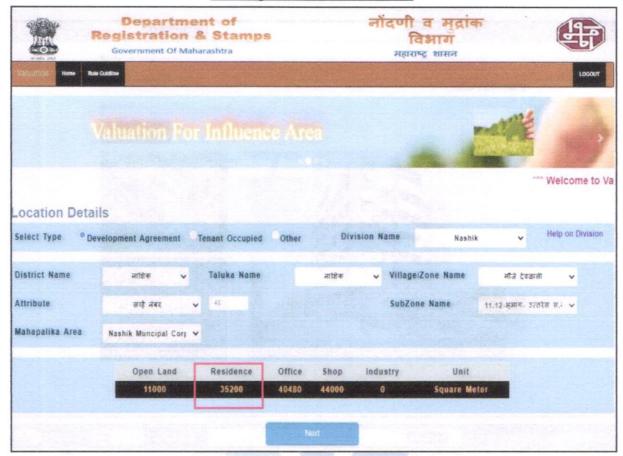

### **VALUATION REPORT (IN RESPECT OF FLAT)**

| 1  | General                                                                                                                      |             |                                                                                                                                                                                                                                                                                                                                                                                                                                                                          |
|----|------------------------------------------------------------------------------------------------------------------------------|-------------|--------------------------------------------------------------------------------------------------------------------------------------------------------------------------------------------------------------------------------------------------------------------------------------------------------------------------------------------------------------------------------------------------------------------------------------------------------------------------|
| 1. | Purpose for which the valuation is made                                                                                      | :           | To assess Fair Market value of the property for Bank Loan (Education) Purpose.                                                                                                                                                                                                                                                                                                                                                                                           |
| 2. | a) Date of inspection                                                                                                        | :           | 31.07.2024                                                                                                                                                                                                                                                                                                                                                                                                                                                               |
|    | b) Date on which the valuation is made                                                                                       | 1:          | 31.07.2024                                                                                                                                                                                                                                                                                                                                                                                                                                                               |
| 3. | Municipal Corporation, Nashik. 3) Copy of Approved Building Plan                                                             | No.<br>Acco | dated.24.07.2024. LND/ BP/ C3/ 27/ 2023 dated.28.04.2023 issued by Nashik mpanying Commencement Certificate No. C3/ 27/ 2023 Engineer Town Planning Nashik Municipal Corporation,                                                                                                                                                                                                                                                                                        |
| 4. | Name of the owner(s) and his / their address (es) with Phone no. (details of share of each owner in case of joint ownership) | 200         | Name of Owner: Shri. Sudhir Devidas Koli & Sau. Rupali Sudhir Koli.  Address: Residential Flat No. 201, Second Floor, " Sai Darshan Apartment ", Survey No. 49/ 6, Plot No. 2 & 3, CTS No. 7337 & 7338, Near Shree Mhasoba Maharaj Mandir Devasthan, Gandhi Nagar, Jai Bhavani Road, Village – Deolali, Taluka & District - Nashik, PIN Code – 422 214, State – Maharashtra, Country – India.  Contact Person: Mr. Rahul Sir. (Site Engineer) Mobile No. +91 9545520184. |
| 5. | Brief description of the property (Including Leasehold / freehold etc.)                                                      | g :         | The property is a residential flat in under construction building. The flat is located on Second Floor in the said under construction building. The composition of flat is Bedroom + Living Room + Kitchen + WC + Bath Passage + Balcony. (i.e. 1BHK). The property is at 3.4 Km. travelling distance from Nashik Road Railway Station.  Landmark: Near Shree Mhasoba Maharaj Mandir Devasthan.  At the time of inspection, the property was under                       |