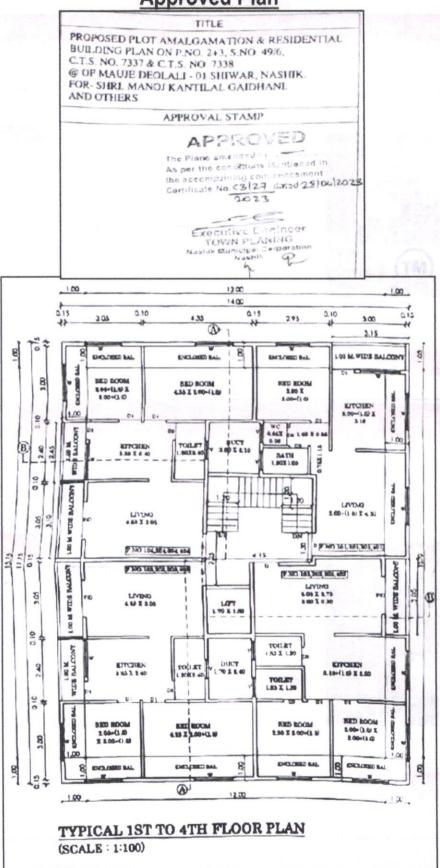

### **VALUATION REPORT (IN RESPECT OF FLAT)**

| 1  | General                                                                                                                      |             |                                                                                                                                                                                                                                                                                                                                                                                                                                                                          |
|----|------------------------------------------------------------------------------------------------------------------------------|-------------|--------------------------------------------------------------------------------------------------------------------------------------------------------------------------------------------------------------------------------------------------------------------------------------------------------------------------------------------------------------------------------------------------------------------------------------------------------------------------|
| 1. | Purpose for which the valuation is made                                                                                      | :           | To assess Fair Market value of the property for Bank Loan (Education) Purpose.                                                                                                                                                                                                                                                                                                                                                                                           |
| 2. | a) Date of inspection                                                                                                        | :           | 31.07.2024                                                                                                                                                                                                                                                                                                                                                                                                                                                               |
|    | b) Date on which the valuation is made                                                                                       | 1:          | 31.07.2024                                                                                                                                                                                                                                                                                                                                                                                                                                                               |
| 3. | Municipal Corporation, Nashik. 3) Copy of Approved Building Plan                                                             | No.<br>Acco | dated.24.07.2024. LND/ BP/ C3/ 27/ 2023 dated.28.04.2023 issued by Nashik mpanying Commencement Certificate No. C3/ 27/ 2023 Engineer Town Planning Nashik Municipal Corporation,                                                                                                                                                                                                                                                                                        |
| 4. | Name of the owner(s) and his / their address (es) with Phone no. (details of share of each owner in case of joint ownership) | 200         | Name of Owner: Shri. Sudhir Devidas Koli & Sau. Rupali Sudhir Koli.  Address: Residential Flat No. 201, Second Floor, " Sai Darshan Apartment ", Survey No. 49/ 6, Plot No. 2 & 3, CTS No. 7337 & 7338, Near Shree Mhasoba Maharaj Mandir Devasthan, Gandhi Nagar, Jai Bhavani Road, Village – Deolali, Taluka & District - Nashik, PIN Code – 422 214, State – Maharashtra, Country – India.  Contact Person: Mr. Rahul Sir. (Site Engineer) Mobile No. +91 9545520184. |
| 5. | Brief description of the property (Including Leasehold / freehold etc.)                                                      | g :         | The property is a residential flat in under construction building. The flat is located on Second Floor in the said under construction building. The composition of flat is Bedroom + Living Room + Kitchen + WC + Bath Passage + Balcony. (i.e. 1BHK). The property is at 3.4 Km. travelling distance from Nashik Road Railway Station.  Landmark: Near Shree Mhasoba Maharaj Mandir Devasthan.  At the time of inspection, the property was under                       |