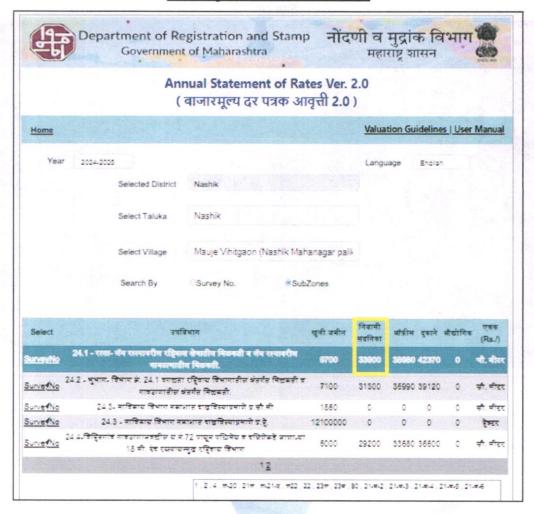

Considering various parameters recorded, existing economic scenario, and the information that is available with reference to the development of neighborhood and method selected for valuation, we are of the opinion that, the property premises can be assessed for this particular purpose at ₹ 23,60,800.00 (Rupees Twenty-Three Lakh Sixty Thousand Eight Hundred Only).