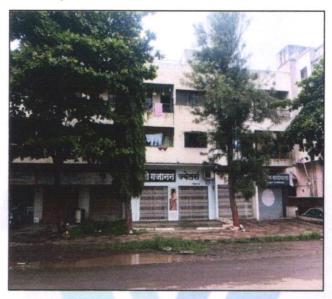

# Valuation Report of the Immovable Property

Details of the property under consideration:

Name of Owner: Shri, Shrikant Prabhakar Drakshe

Residential Flat No.8, Second Floor, "Shivspurti Co.Op.Hsg.Soc.Ltd "Survey No.23A/3F/2, Opposite Tamboli Clinic, Bagul Nagar, Lam Road, Village-Vihitgaon, Taluka-Nashik, District - Nashik, PIN Code - 422 401, State - Maharashtra, Country - India.

### VALUATION OPINION REPORT

This is to certify that the property bearing Residential Flat No.8, Second Floor, " Shivspurti Co.Op.Hsg.Soc.Ltd " Survey No.23A/3F/2, Opposite Tamboli Clinic , Bagul Nagar, Lam Road, Village-Vihitgaon , Taluka- Nashik, District - Nashik, PIN Code - 422 401, State - Maharashtra, Country - Indiabelongs Shri, Shrikant Prabhakar Drakshe.