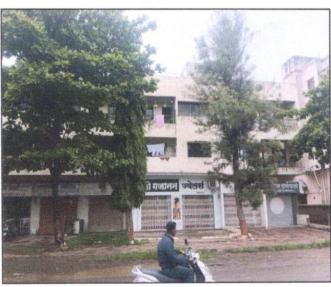

# Valuation Report of the Immovable Property

Details of the property under consideration:

Name of Owner: Shri, Shrikant Prabhakar Drakshe

Residential Flat No.8, Second Floor, "Shivspurti Co.Op.Hsg.Soc.Ltd "Survey No.23A/3F/2, Opposite Tamboli Clinic, Bagul Nagar, Lam Road, Village-Vihitgaon, Taluka-Nashik, District - Nashik, PIN Code - 422 401, State - Maharashtra, Country - India.

### VALUATION OPINION REPORT

This is to certify that the property bearing Residential Flat No.8, Second Floor, " Shivspurti Co.Op.Hsg.Soc.Ltd " Survey No.23A/3F/2, Opposite Tamboli Clinic , Bagul Nagar, Lam Road, Village-Vihitgaon , Taluka- Nashik, District - Nashik, PIN Code - 422 401, State - Maharashtra, Country - Indiabelongs Shri, Shrikant Prabhakar Drakshe.