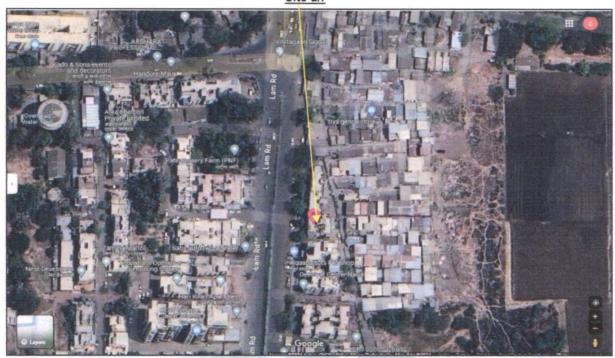

# Valuation Report of the Immovable Property

Details of the property under consideration:

Name of Owner: Shri, Shrikant Prabhakar Drakshe

Residential Flat No.8, Second Floor, "Shivspurti Co.Op.Hsg.Soc.Ltd "Survey No.23A/3F/2, Opposite Tamboli Clinic, Bagul Nagar, Lam Road, Village-Vihitgaon, Taluka-Nashik, District - Nashik, PIN Code - 422 401, State - Maharashtra, Country - India.

Latitude Longitude: 19°56'10.9"N 73°50'05.2"E

Valuation Prepared for: Private Valuation.

B1-001, U/B Floor, BOOMERANG, Chandivali Farm Road, Powai, Andheri East, Mumbai: 400072, (M.S), India

mumbai@vastukala.co.in mww.vastukala.co.in