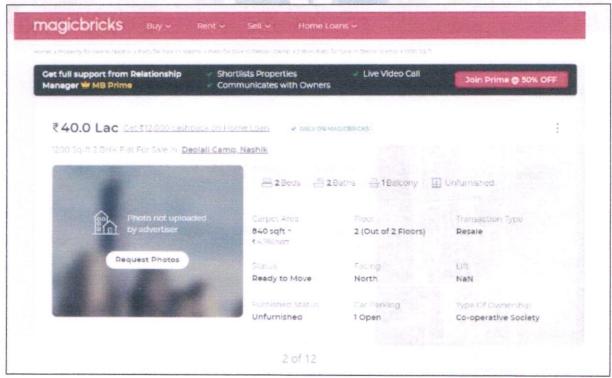

# Valuation Report of the Immovable Property

Details of the property under consideration:

Name of Owner: Shri, Shrikant Prabhakar Drakshe

Residential Flat No.8, Second Floor, "Shivspurti Co.Op.Hsg.Soc.Ltd "Survey No.23A/3F/2, Opposite Tamboli Clinic, Bagul Nagar, Lam Road, Village-Vihitgaon, Taluka-Nashik, District - Nashik, PIN Code - 422 401, State - Maharashtra, Country - India.

### VALUATION OPINION REPORT

This is to certify that the property bearing Residential Flat No.8, Second Floor, " Shivspurti Co.Op.Hsg.Soc.Ltd " Survey No.23A/3F/2, Opposite Tamboli Clinic , Bagul Nagar, Lam Road, Village-Vihitgaon , Taluka- Nashik, District - Nashik, PIN Code - 422 401, State - Maharashtra, Country - Indiabelongs Shri, Shrikant Prabhakar Drakshe.

Boundaries of the Property

| Boundaries | Flat                          |
|------------|-------------------------------|
| North      | Flat No.15                    |
| South      | Flat No.7                     |
| East       | Lobby, Staircase & Flat No.11 |
| West       | Marginal Space                |