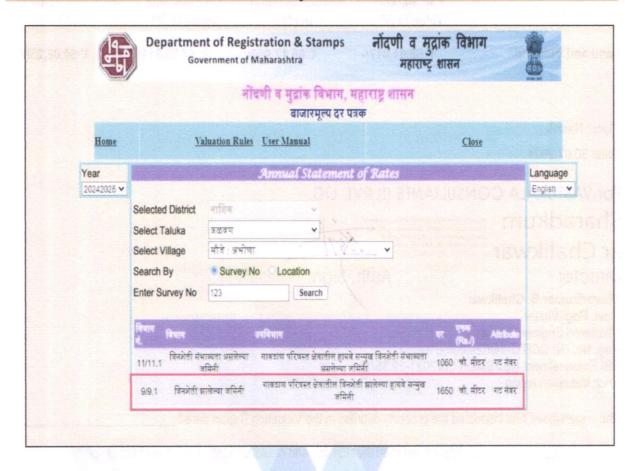

conditions, demand and supply position, Land size, location, sustained demand for industrial building / Plot, all round development of commercial and industrial application in the locality etc.
- ➤ We estimate ₹12,900/- per Sq. M. for Land with appropriate cost of construction for valuation.

| i)   | Saleability                           | Good |
|------|---------------------------------------|------|
| ii)  | Likely rental values in future in and |      |
| iii) | Any likely income it may generate     | -    |





# 4. ACTUAL SITE PHOTOGRAPHS











# 5. ROUTE MAP OF THE PROPERTY

Site u/r





Longitude Latitude: 20°28'52.8"N 73°55'20.1"E

**Note:** The Blue line shows the route to site from nearest railway station (Abhona Bus Stop -1.3 KM.)



Since 1989





# 6. Ready Reckoner





| Particulars       | Fair Market<br>Value In (₹) | Realizable Value<br>In (₹) | Distress Sale<br>Value In (₹) | Insurable Value In (₹) |
|-------------------|-----------------------------|----------------------------|-------------------------------|------------------------|
| Land and Building | ₹ 68,61,017/-               | ₹ 65,17,966/               | ₹ 54,88,814/-                 | ₹ 30,06,238/-          |

Place: Nashik Date: 30.07.2024

# For VASTUKALA CONSULTANTS (I) PVT. LTD.

# Sharadkum Digitally signed by Sharadkumar Chalikwar, o Consultants (I) Pvr. Ltd., ou-Mumb email=cmdevastukala.org, c=IN Date: 2024.07.30 18:09:57 +05'30'

Director

Auth. Sign.

Sharadkumar B. Chalikwar

Govt. Reg. Valuer

Chartered Engineer (India)

Reg. No. (N) CCIT/1-14/52/2008-010

SBI Empanelment N