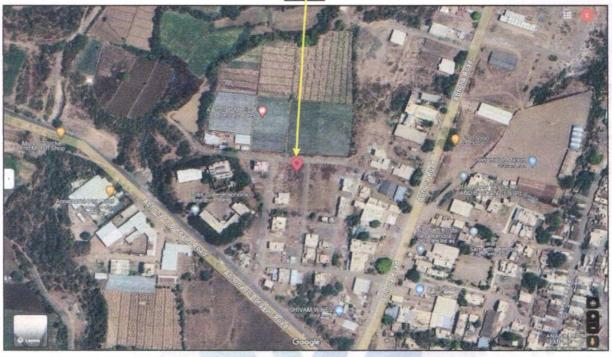

# Valuation Report of the Immovable Property

Details of the property under consideration:

Name of Owner: Shri, Namdey Mohan Thakare

Residential Land and Proposed Bungalow on Plot No.21, Gat No.123 Part, Near Arts Collage Abhona , Abhona to Borgaon Road, Mouje - Abhona , Pin Code - 423 502 Taluka- Kalwan & District - Nashik, State - Maharashtra, Country - India.

#### 1. VALUATION OPINION REPORT

Valuation Report: SBI/ Abhona Branch-05459 / Shri.Namdev Mohan Thakare (0010254/2307503)

This is to certify that the property bearing Residential Land and Proposed Bungalow on Plot No.21, Gat No.123 Part, Near Arts Collage Abhona ,Abhona to Borgaon Road, Mouje - Abhona , Pin Code - 423 502 Taluka-Kalwan & District - Nashik, State - Maharashtra, Country - India belongs to Shri. Namdev Mohan Thakare Boundaries of the property