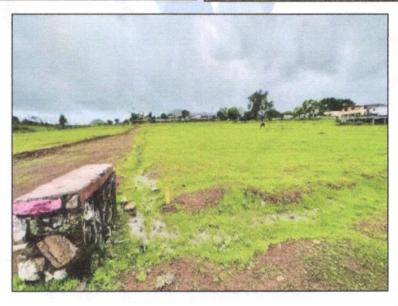

#### 1. VALUATION OPINION REPORT

Valuation Report: SBI/ Abhona Branch-05459 / Shri.Namdev Mohan Thakare (0010254/2307503)

This is to certify that the property bearing Residential Land and Proposed Bungalow on Plot No.21, Gat No.123 Part, Near Arts Collage Abhona ,Abhona to Borgaon Road, Mouje - Abhona , Pin Code - 423 502 Taluka-Kalwan & District - Nashik, State - Maharashtra, Country - India belongs to Shri. Namdev Mohan Thakare Boundaries of the property

North Plot No.20 South Plot No.22 **Fast** Plot No.25

9.00-Meter-Wide Colony Road. West

Considering various parameters recorded, existing economic scenario, and the information that is available with reference to the development of neighborhood and method selected for valuation, we are of the opinion that, the property premises can be assessed and for Fair Market Value purpose at: As per Site Inspection York Yet Not Started.