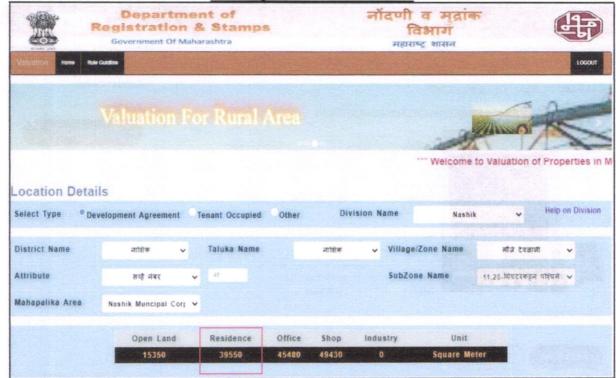

| 2.7 |











# Actual site photographs





Since 1989

Vastukala Consultants (I) Pvt. Ltd.



# Route Map of the property

Site u/r





Latitude Longitude: 19°56'59.6"N 73°49'33.8"E

Note: The Blue line shows the route to site from nearest railway station (Nashik Road - 2.3 Km.)



Since 1989



Consultants (I) Pvt. Ltd.

An ISO 9001: 2015 Certified Company



Valuation Report / BOB / R.O. Nashik Road Branch / Nilesh Ratnakar Patwardhan & others(0010252/2307506) Page 12 of 25

Ready Reckoner Rate







# **Price Indicators**







Since 1989



# Deed of Apartment

Shree

Apartment Declaration Serial No. 2-,12/2023.

Dated: 02.01.2023.

Registered Agreement for Sale No. 2-442-2019.

Dated: 22.01.2019. Rs. 15,95,000/-

Govt. Valuation Consideration Amount

Rs. 26,76,163/-Rs. 1,60,700/-26,770/-

Stamp Duty + LBC Regi, Fees.

Rs 100/-

Stamp Fees

Rs.

DEED OF APARTMENT (SALE DEED) This Deed of Apartment (Sale Deed) is made & This Deed of Apartment (Sale Deed) is made & executed at Nashik on the 23 day of November in Year

2023.



#### BETWEEN

#### KARDA CONSTRUCTIONS

A PROPRIETORSHIP CONCERN, (PAN ABBPK 8084 A), having its registered Office at Saikrupa Commercial Complex, Tilak Road, Opp. Mukti Dham, Nashik Road, Nashik. THROUGH ITS PROPRIETOR, SHRI. NARESH JAGUMAL KARDA.

Having