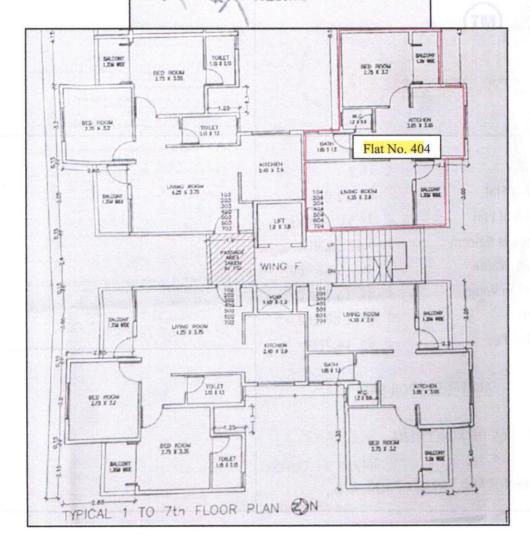

Residential Flat No. 404, Fourth Floor, F-Wing, "Gokuldham", Survey No. 289/1 + 289/2, Opp. to Kanyadan Lawn and Banquet Hall, Sambhaji Nagar, off Dindori Road, Village - Mhasrul, Taluka & District - Nashik, PIN Code - 422 004, State - Maharashtra, Country - India.

Boundaries of the property.

| Boundaries | Building                      | Flat                  |
|------------|-------------------------------|-----------------------|
| North      | Property Bearing Survey No.15 | Marginal Space        |
| South      | Property Bearing Survey No.14 | Lift & Flat No. F-403 |
| East       | Nashik - Dindori Highway      | Staircase             |
| West       | Nala                          | Flat No. E-401        |

|        | Leasel                    | nold / freehold etc.)                                                                                                           |   | on Fourth Floor. As per Approved plan, the composition of flat is Living + Bedroom + Kitchen +                                                                                                                                                                                |
|--------|---------------------------|---------------------------------------------------------------------------------------------------------------------------------|---|-------------------------------------------------------------------------------------------------------------------------------------------------------------------------------------------------------------------------------------------------------------------------------|
|        |                           | Property Bearing Stowers                                                                                                        |   | WC + Bath + Passage + Balcony(i.e.,1BHK). The property is at 16.0 Km. distance from nearest                                                                                                                                                                                   |
|        |                           | 3675,                                                                                                                           |   | railway station Nashik Road.                                                                                                                                                                                                                                                  |
|        |                           | remagnition in the property of the second                                                                                       |   | Landmark: Opp. to Kanyadan Lawn and Banquet Hall.                                                                                                                                                                                                                             |
| 5a.    | Total<br>leaseh           | Lease Period & remaining period (if old)                                                                                        | : | N.A. as the property is freehold.                                                                                                                                                                                                                                             |
| 6.     | Locatio                   | on of property                                                                                                                  | : | - 18 A G                                                                                                                                                                                                                                                                      |
| CURL   | a)                        | Plot No. / Survey No.                                                                                                           | : | Survey No. 289/ 1 + 289/ 2                                                                                                                                                                                                                                                    |
| h R H  | b)                        | Door No.                                                                                                                        | : | Residential Flat No. 404                                                                                                                                                                                                                                                      |
| -  -   | c)                        | T.S. No. / Village                                                                                                              | : | Village – Mhasrul                                                                                                                                                                                                                                                             |
|        | d)                        | Ward / Taluka                                                                                                                   | : | Taluka – Nashik                                                                                                                                                                                                                                                               |
|        | e)                        | Mandal / District                                                                                                               | : | District - Nashik                                                                                                                                                                                                                                                             |
| -      | f)                        | Date of issue and validity of layout of approved map / plan                                                                     | : | Copy of Approved Building Plan Accompanying Occupancy Certificate No. C2/ 31865/ 2023 dated.17.08.2023 issued by Executive Engineer Town Planning Nashik Municipal Corporation, Nashik.                                                                                       |
|        | g)                        | Approved map / plan issuing authority                                                                                           | : | Nashik Municipal Corporation, Nashik                                                                                                                                                                                                                                          |
|        | h)                        | Whether genuineness or authenticity of approved map/ plan is verified                                                           |   | Yes                                                                                                                                                                                                                                                                           |
| (8.17) | i)                        | Any other comments by our empanelled valuers on authentic of approved plan                                                      |   | No                                                                                                                                                                                                                                                                            |
| 7.     | Postal                    | address of the property                                                                                                         |   | Residential Flat No. 404, Fourth Floor, F-Wing, " Gokuldham ", Survey No. 289/ 1 + 289/ 2, Opp. to Kanyadan Lawn and Banquet Hall, Sambhaji Nagar, off Dindori Road, Village - Mhasrul, Taluka & District - Nashik, PIN Code - 422 004, State - Maharashtra, Country - India. |
| 8.     | City / 7                  | Town                                                                                                                            |   | Nashik                                                                                                                                                                                                                                                                        |
|        |                           | ential area                                                                                                                     | ; | Yes                                                                                                                                                                                                                                                                           |
|        | Comm                      | ercial area                                                                                                                     | : | No                                                                                                                                                                                                                                                                            |
|        | Industr                   | rial area                                                                                                                       | : | No                                                                                                                                                                                                                                                                            |
| 9.     | Classif                   | ication of the area                                                                                                             | : |                                                                                                                                                                                                                                                                               |
|        | i) High                   | / Middle / Poor                                                                                                                 | : | Middle Class                                                                                                                                                                                                                                                                  |
|        | , ,                       | an / Semi Urban / Rural                                                                                                         | : | Urban                                                                                                                                                                                                                                                                         |
| 10.    | Comin                     | g under Corporation limit / Village hayat / Municipality                                                                        | : | Village – Mhasrul<br>Nashik Municipal Corporation, Nashik                                                                                                                                                                                                                     |
| 11.    | Wheth<br>Govt.<br>Act) or | er covered under any State / Central enactments (e.g., Urban Land Ceiling notified under agency area/ scheduled cantonment area | : | No                                                                                                                                                                                                                                                                            |

An ISO 9001: 2015 Certified Company

| 13.  | Dimensions / Boundaries of the Property / Building                                                     |   | As per Actual Site                                                                                                                                                                                                                                  | As per the Deed                                                                                                                                 |
|------|--------------------------------------------------------------------------------------------------------|---|-----------------------------------------------------------------------------------------------------------------------------------------------------------------------------------------------------------------------------------------------------|-------------------------------------------------------------------------------------------------------------------------------------------------|
|      | North                                                                                                  | : | Property Bearing Survey                                                                                                                                                                                                                             | Property Bearing Survey                                                                                                                         |
|      | MEDALONS I NOTE                                                                                        |   | No.15                                                                                                                                                                                                                                               | No.15                                                                                                                                           |
| -    | South                                                                                                  | : | Property Bearing Survey<br>No.14                                                                                                                                                                                                                    | Property Bearing Survey<br>No.14                                                                                                                |
|      | East                                                                                                   | : | Nashik - Dindori Highway                                                                                                                                                                                                                            | Nashik - Dindori Highway                                                                                                                        |
|      | West                                                                                                   | : | Nala                                                                                                                                                                                                                                                | Nala                                                                                                                                            |
| 13.1 | Flat                                                                                                   |   | As per Actual Site                                                                                                                                                                                                                                  | As per the Deed                                                                                                                                 |
|      | North                                                                                                  |   | Marginal Space                                                                                                                                                                                                                                      | Marginal Space                                                                                                                                  |
|      | South                                                                                                  |   | Lift & Flat No. F-403                                                                                                                                                                                                                               | Lift & Flat No. F-403                                                                                                                           |
|      | East                                                                                                   | - | Staircase                                                                                                                                                                                                                                           | Staircase                                                                                                                                       |
|      | West                                                                                                   |   | Flat No. E-401                                                                                                                                                                                                                                      | Flat No. E-401                                                                                                                                  |
| 13.2 | Whether Boundaries Matching with Actual                                                                |   | Yes                                                                                                                                                                                                                                                 | (30)                                                                                                                                            |
| 13.3 | Latitude, Longitude & Co-ordinates of the site                                                         | : | 20°03'19.9"N 73°48'17.6"E                                                                                                                                                                                                                           |                                                                                                                                                 |
| 14.  | Extent of the site                                                                                     |   | Carpet Area in Sq. Ft. = 40 Balcony Area in Sq. Ft. = 8 (Area as per site Measurer Carpet Area in Sq. Ft. = 40 Balcony Area in Sq. Ft. = 7 Total Carpet Area in Sq. (Area as per Notarized A Built up in Sq. Ft. = 527.00 (Total Carpet Area + 10%) | 35.00<br>ment)<br>04.00<br>75.00<br>Ft. = 479.00<br>greement for Sale)                                                                          |
| 15.  | Extent of the site considered for Valuation (least of 13A& 13B)                                        | • | Carpet Area in Sq. Ft. = 40 Balcony Area in Sq. Ft. = 7 Total Carpet Area in Sq. (Area as per Notarized A                                                                                                                                           | 04.00<br>75.00<br><b>Ft. = 479.00</b>                                                                                                           |
| 16   | Whether occupied by the owner / tenant? If occupied by tenant since how long? Rent received per month. | : | Vacant                                                                                                                                                                                                                                              |                                                                                                                                                 |
| II   | APARTMENT BUILDING                                                                                     |   |                                                                                                                                                                                                                                                     |                                                                                                                                                 |
| 1.   | Nature of the Apartment                                                                                | : | Residential                                                                                                                                                                                                                                         |                                                                                                                                                 |
| 2.   | Location                                                                                               | : |                                                                                                                                                                                                                                                     | Market St. St.                                                                                                                                  |
|      | C.T.S. No.                                                                                             | : | Survey No. 289/ 1 + 289/ 2                                                                                                                                                                                                                          | 2                                                                                                                                               |
|      | Block No.                                                                                              | : |                                                                                                                                                                                                                                                     |                                                                                                                                                 |
|      | Ward No.                                                                                               | : | - 11                                                                                                                                                                                                                                                | diffa_                                                                                                                                          |
|      | Village / Municipality / Corporation                                                                   | : | Village – Mhasrul<br>Nashik Municipal Corpora                                                                                                                                                                                                       | tion                                                                                                                                            |
|      | Door No., Street or Road (Pin Code)                                                                    | : | Gokuldham ", Survey No<br>Kanyadan Lawn and Bar<br>off Dindori Road, Village                                                                                                                                                                        | , Fourth Floor, F-Wing,<br>. 289/ 1 + 289/ 2, Opp. to<br>nquet Hall, Sambhaji Naga<br>- Mhasrul, Taluka & District<br>2 004, State – Maharashtr |