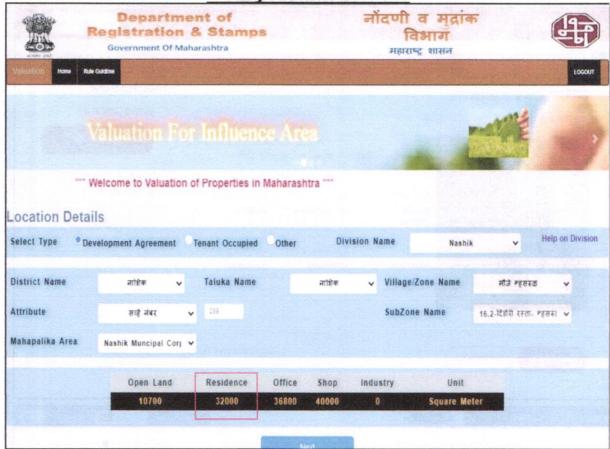

st / | as in the second of the                     |
| tidal lev | vel must be incorporated) and their effect on      | numa result consists A                      |
| i)        | Saleability                                        | Good                                        |
| ii)       | Likely rental values in future in and              | ₹ 5,000.00 Expected rental income per month |
| iii)      | Any likely income it may generate                  | Rental Income                               |







Actual site photographs







## Route Map of the property





Latitude Longitude: 20°03'19.9"N 73°48'17.6"E

Note: The Blue line shows the route to site from nearest railway station (Nashik Road - 16.0 Km.)



Since 1989

An ISO 9001: 2015 Certified Company



## Ready Reckoner Rate





## **Price Indicators**









## **Notarized Agreement For Sale**



M/s. RADHE ENTERPRISE, (PAN No. AAMER 6429 C)

THROUGH ITS PARTNER; MR. DINESHBHAI CHHAGANBHAI PATEL,

1) MR. PURUSHOTTAM JAGANNATH ZOTING,

2) MR. ANANT JAGANNATH ZOTING,

3) MRS. ASHABAI JAGANNATH ZOTING,

ishnagav, At Post Kasabe Vani, Tal. Dindon, Van , Nashik

(PAN No. AASPK 8803 B)

Age: 65 Years, Occupation: Business, (PAN No. AJUPK 5612 K) Both R/o: Kasliwel Hospital, Ashek Stumbh, Nashik. Sr. No. 1 for himself and GPA Holder of Sr. No. 2

: 16.2 Zone No.

Govt Rate of Flat : Rs. 32,000/-

Carpet Area of Flat : 37.51 Sq.Mtrs.

Usable Area of Balcony : 6.97 Sq.Mtrs.

**Government Value** : Rs. 15,66,000/-**Consideration Value** 

: Rs. 16,70,000/-Stamp Duty : Rs. 1,00,200/-

Registration Fee : Rs. 16,700/-