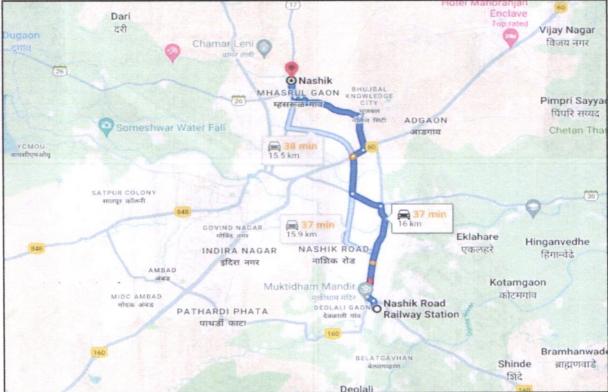

|        | Leasel                    | nold / freehold etc.)                                                                                                           |   | on Fourth Floor. As per Approved plan, the composition of flat is Living + Bedroom + Kitchen +                                                                                                                                                                                |
|--------|---------------------------|---------------------------------------------------------------------------------------------------------------------------------|---|-------------------------------------------------------------------------------------------------------------------------------------------------------------------------------------------------------------------------------------------------------------------------------|
|        |                           | Property Bearing Stowers                                                                                                        |   | WC + Bath + Passage + Balcony(i.e.,1BHK). The property is at 16.0 Km. distance from nearest                                                                                                                                                                                   |
|        |                           | 3675,                                                                                                                           |   | railway station Nashik Road.                                                                                                                                                                                                                                                  |
|        |                           | remagnition in the property of the second                                                                                       |   | Landmark: Opp. to Kanyadan Lawn and Banquet Hall.                                                                                                                                                                                                                             |
| 5a.    | Total<br>leaseh           | Lease Period & remaining period (if old)                                                                                        | : | N.A. as the property is freehold.                                                                                                                                                                                                                                             |
| 6.     | Locatio                   | on of property                                                                                                                  | : | - 18 A G                                                                                                                                                                                                                                                                      |
| CURL   | a)                        | Plot No. / Survey No.                                                                                                           | : | Survey No. 289/ 1 + 289/ 2                                                                                                                                                                                                                                                    |
| h R H  | b)                        | Door No.                                                                                                                        | : | Residential Flat No. 404                                                                                                                                                                                                                                                      |
| -  -   | c)                        | T.S. No. / Village                                                                                                              | : | Village – Mhasrul                                                                                                                                                                                                                                                             |
|        | d)                        | Ward / Taluka                                                                                                                   | : | Taluka – Nashik                                                                                                                                                                                                                                                               |
|        | e)                        | Mandal / District                                                                                                               | : | District - Nashik                                                                                                                                                                                                                                                             |
| -      | f)                        | Date of issue and validity of layout of approved map / plan                                                                     | : | Copy of Approved Building Plan Accompanying Occupancy Certificate No. C2/ 31865/ 2023 dated.17.08.2023 issued by Executive Engineer Town Planning Nashik Municipal Corporation, Nashik.                                                                                       |
|        | g)                        | Approved map / plan issuing authority                                                                                           | : | Nashik Municipal Corporation, Nashik                                                                                                                                                                                                                                          |
|        | h)                        | Whether genuineness or authenticity of approved map/ plan is verified                                                           |   | Yes                                                                                                                                                                                                                                                                           |
| (8.17) | i)                        | Any other comments by our empanelled valuers on authentic of approved plan                                                      |   | No                                                                                                                                                                                                                                                                            |
| 7.     | Postal                    | address of the property                                                                                                         |   | Residential Flat No. 404, Fourth Floor, F-Wing, " Gokuldham ", Survey No. 289/ 1 + 289/ 2, Opp. to Kanyadan Lawn and Banquet Hall, Sambhaji Nagar, off Dindori Road, Village - Mhasrul, Taluka & District - Nashik, PIN Code - 422 004, State - Maharashtra, Country - India. |
| 8.     | City / 7                  | Town                                                                                                                            |   | Nashik                                                                                                                                                                                                                                                                        |
|        |                           | ential area                                                                                                                     | ; | Yes                                                                                                                                                                                                                                                                           |
|        | Comm                      | ercial area                                                                                                                     | : | No                                                                                                                                                                                                                                                                            |
|        | Industr                   | rial area                                                                                                                       | : | No                                                                                                                                                                                                                                                                            |
| 9.     | Classif                   | ication of the area                                                                                                             | : |                                                                                                                                                                                                                                                                               |
|        | i) High                   | / Middle / Poor                                                                                                                 | : | Middle Class                                                                                                                                                                                                                                                                  |
|        | , ,                       | an / Semi Urban / Rural                                                                                                         | : | Urban                                                                                                                                                                                                                                                                         |
| 10.    | Comin                     | g under Corporation limit / Village hayat / Municipality                                                                        | : | Village – Mhasrul<br>Nashik Municipal Corporation, Nashik                                                                                                                                                                                                                     |
| 11.    | Wheth<br>Govt.<br>Act) or | er covered under any State / Central enactments (e.g., Urban Land Ceiling notified under agency area/ scheduled cantonment area | : | No                                                                                                                                                                                                                                                                            |