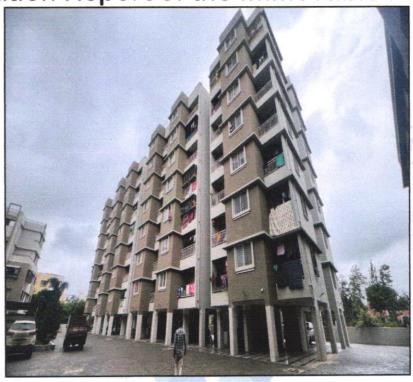

Residential Flat No. 404, Fourth Floor, F-Wing, "Gokuldham", Survey No. 289/1 + 289/2, Opp. to Kanyadan Lawn and Banquet Hall, Sambhaji Nagar, off Dindori Road, Village - Mhasrul, Taluka & District - Nashik, PIN Code - 422 004, State - Maharashtra, Country - India.

### VALUATION OPINION REPORT

This is to certify that the property bearing Residential Flat No. 404, Fourth Floor, F-Wing, " Gokuldham ", Survey No. 289/ 1 + 289/ 2, Opp. to Kanyadan Lawn and Banquet Hall, Sambhaji Nagar, off Dindori Road, Village - Mhasrul, Taluka & District - Nashik, PIN Code - 422 004, State - Maharashtra, Country - India, belongs to Name of Proposed Purchaser: Mr. Purushottam Jagannath Zoting & Mr. Anant Jagannath Zoting. Mrs. Ashabai Jagannath Zoting. Name of Owner: M/s. Radhe Enterprise.