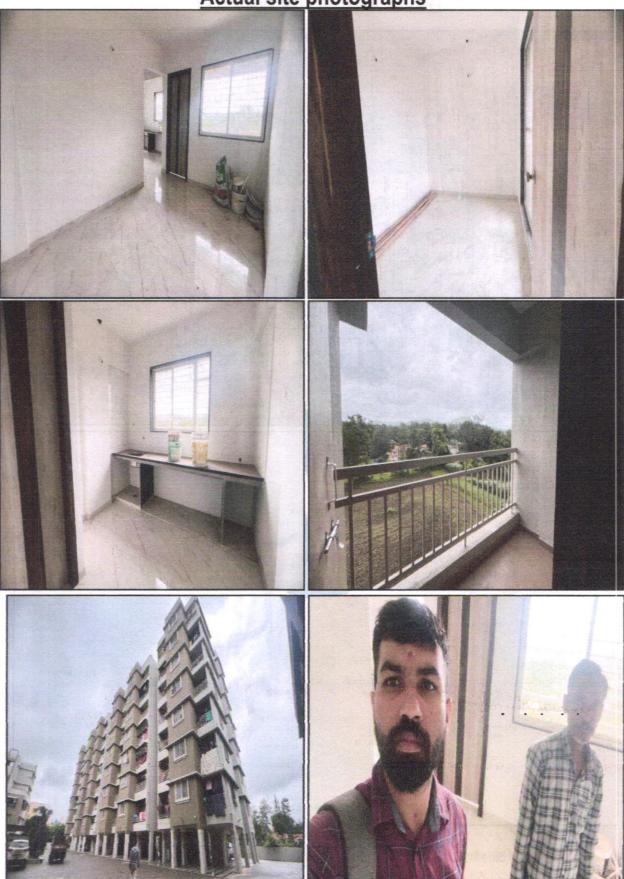

Residential Flat No. 404, Fourth Floor, F-Wing, "Gokuldham", Survey No. 289/1 + 289/2, Opp. to Kanyadan Lawn and Banquet Hall, Sambhaji Nagar, off Dindori Road, Village - Mhasrul, Taluka & District - Nashik, PIN Code - 422 004, State - Maharashtra, Country - India.

Latitude Longitude: 20°03'19.9"N 73°48'17.6"E