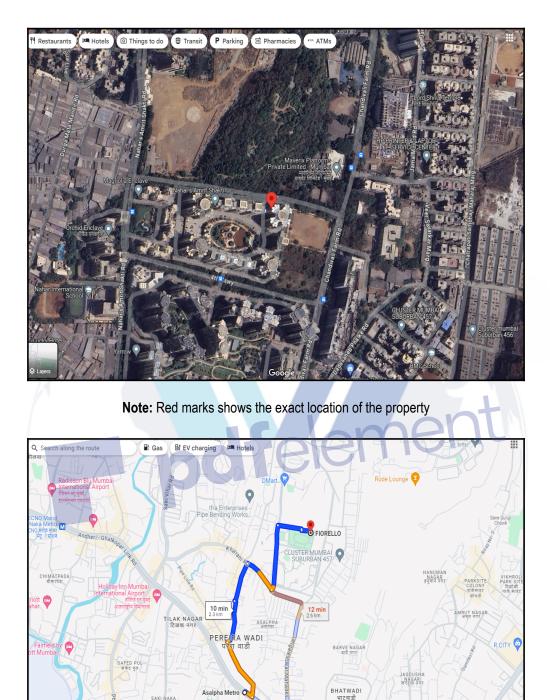

Since 1989

An ISO 9001 : 2015 Certified Company

| 5  | Brief description of the property (Including Leasehold / freehold etc.)                                                                                            | : | composition of Residential Fla                                                                       | Flat located on 3 <sup>rd</sup> Floor. The<br>it is 2 Bedroom + Living Room<br>ing + 2 Toilet. <b>(2 BHK)</b> The<br>from Asalpha Metro Station.                                |  |
|----|--------------------------------------------------------------------------------------------------------------------------------------------------------------------|---|------------------------------------------------------------------------------------------------------|---------------------------------------------------------------------------------------------------------------------------------------------------------------------------------|--|
| 6  | Location of property                                                                                                                                               |   |                                                                                                      |                                                                                                                                                                                 |  |
| a) | Plot No. / Survey No.                                                                                                                                              | : |                                                                                                      |                                                                                                                                                                                 |  |
| b) | Door No.                                                                                                                                                           | : | Residential Flat No. 304                                                                             |                                                                                                                                                                                 |  |
| c) | C.T.S. No. / Village                                                                                                                                               | : | CTS No - 28A/3, 29(Part), 30A<br>Chandivli                                                           | /1(Part) & 50(Part), Village -                                                                                                                                                  |  |
| d) | Ward / Taluka                                                                                                                                                      | : | Municipality Ward No - L<br>Taluka - Kurla                                                           |                                                                                                                                                                                 |  |
| e) | Mandal / District                                                                                                                                                  |   | District - Mumbai Suburban                                                                           | $\bigcirc$                                                                                                                                                                      |  |
| f) | Date of issue and validity of layout of approved map / plan                                                                                                        | : | As Occupancy Certificate is received may be assumed that the construction is as per sanctioned plan. |                                                                                                                                                                                 |  |
| g) | Approved map / plan issuing authority                                                                                                                              | : |                                                                                                      |                                                                                                                                                                                 |  |
| h) | Whether genuineness or authenticity of approved map/ plan is verified                                                                                              | : | N.A.                                                                                                 |                                                                                                                                                                                 |  |
| i) | Any other comments by our empanelled valuers<br>on authentic of approved plan                                                                                      |   | N.A.                                                                                                 |                                                                                                                                                                                 |  |
| 7  | Postal address of the property                                                                                                                                     |   | "Zinnia R-2 Sector Co-Op. I<br>Shakti Complex, Powai, Village<br>No. L, Andheri (East), Taluk        | loor, Building No R-2/9, Zinnia,<br>H <b>sg. Soc. Ltd."</b> , Nahar Amrit<br>e - Chandivli, Municipality Ward<br>a - Kurla , District - Mumbai<br>tate - Maharashtra, Country - |  |
| 8  | City / Town                                                                                                                                                        | / |                                                                                                      |                                                                                                                                                                                 |  |
|    | Residential area                                                                                                                                                   | 1 | Yes                                                                                                  |                                                                                                                                                                                 |  |
|    | Commercial area                                                                                                                                                    | : | No                                                                                                   |                                                                                                                                                                                 |  |
|    | Industrial area                                                                                                                                                    | : | No                                                                                                   |                                                                                                                                                                                 |  |
| 9  | Classification of the area                                                                                                                                         |   |                                                                                                      |                                                                                                                                                                                 |  |
|    | i) High / Middle / Poor                                                                                                                                            |   | Middle Class                                                                                         |                                                                                                                                                                                 |  |
|    | ii) Urban / Semi Urban / Rura                                                                                                                                      |   | Urban                                                                                                |                                                                                                                                                                                 |  |
| 10 | Coming under Corporation limit / Village<br>Panchayat / Municipality                                                                                               | : | Village - Chandivli<br>Municipal Corporation of Great                                                | er Mumbai (MCGM)                                                                                                                                                                |  |
| 11 | Whether covered under any State / Central Govt.<br>enactments (e.g., Urban Land Ceiling Act) or<br>notified under agency area/ scheduled area /<br>cantonment area | : | No                                                                                                   |                                                                                                                                                                                 |  |
| 12 | Boundaries of the property                                                                                                                                         | : | As per site                                                                                          | As per Document                                                                                                                                                                 |  |