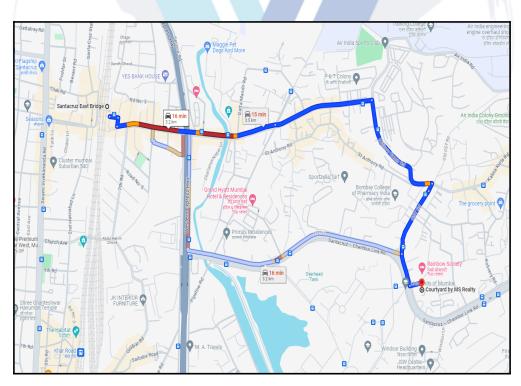

### Longitude Latitude: 19°4'22.0"N 72°51'41.4"E

Note: The Blue line shows the route to site distance from nearest Railway Station (Santacruz - 3.2 km.).