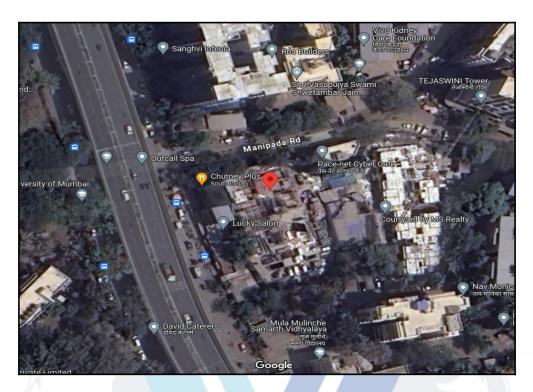

# Route Map of the property

Note: Red marks shows the exact location of the property