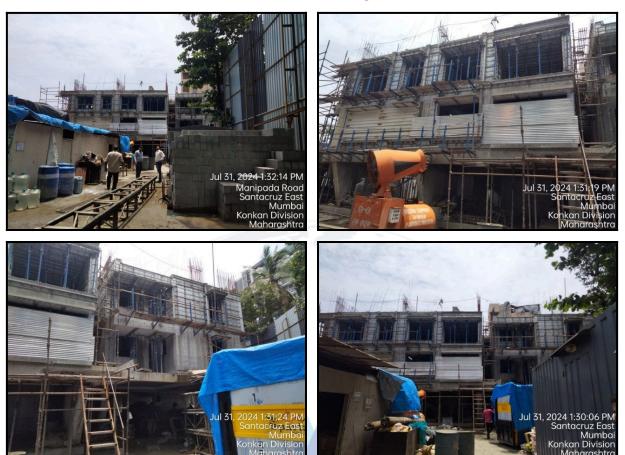

| Good |
| The second se                                                                                                                    |      |



Since 1989

Vastukala Consultants (I) Pvt. Ltd. An ISO 9001 : 2015 Certified Company

| Likely rental values in future    | ₹ 60,000/- (Expected rental income per month after completion of construction works) |
|-----------------------------------|--------------------------------------------------------------------------------------|
| Any likely income it may generate | Rental Income                                                                        |







# Actual Site Photographs







Since 1989



# Route Map of the property



Note: Red marks shows the exact location of the property



### Longitude Latitude: 19°4'22.0"N 72°51'41.4"E

Note: The Blue line shows the route to site distance from nearest Railway Station (Santacruz - 3.2 km.).



# **Ready Reckoner Rate**

| Type of Area         Urban         Local Body Type         Corporation *A" Class |                                                                                                                                                                                                                |                            |                                                                                                              |                                             |                       |