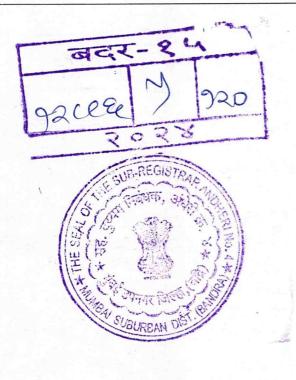

गावाचे नाव: कोलेकल्याण

दस्तऐवजाचा अनुक्रमांक: वदर15-12896-2024

दस्तऐवजाचा प्रकार : करारनामा सादर करणाऱ्याचे नाव: पारस नासरे

नोंदणी फी

दस्त हाताळणी फी

पृष्ठांची संख्या: 120

₹. 30000.00

रु. 2400.00

एकूण: रु. 32400.00

आपणास मूळ दस्त ,थंबनेल प्रिंट,सूची-२ अंदाजे 4:14 PM ह्या वेळेस मिळेल.

मह.दु.नि.अंधेरी<del>-4</del>

बाजार मुल्य: रु.16765959.05 /-मोबदला रु.24980000/-

भरलेले मुद्रांक शुल्क : रु. 1498800/-