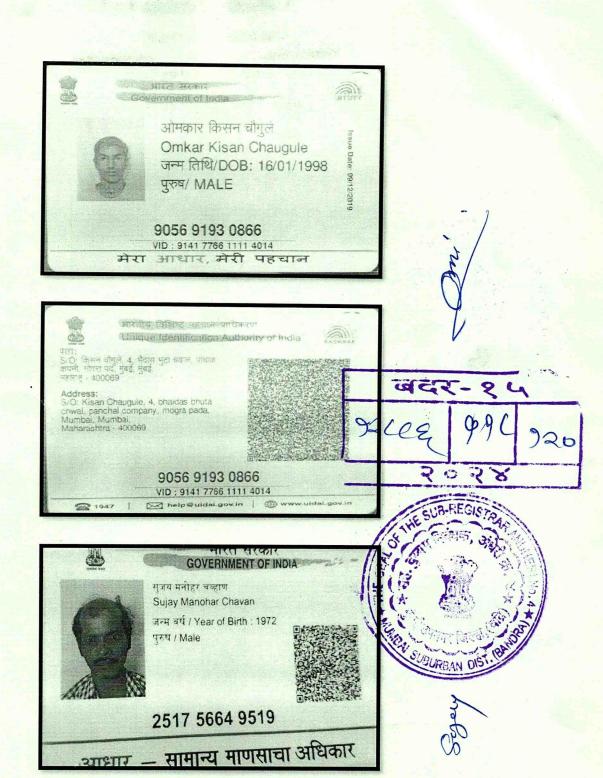

401/12896 Friday,July 19 ,2024

3:55 PM

पावती

Original/Duplicate

नोंदणी क्रं. :39म

Regn.:39M

पावती क्रं : 14164

दिनांक: 19/07/2024

गावाचे नाव: कोलेकल्याण

दस्तऐवजाचा अनुक्रमांक: वदर15-12896-2024

दस्तऐवजाचा प्रकार : करारनामा सादर करणाऱ्याचे नाव: पारस नासरे

नोंदणी फी

दस्त हाताळणी फी

पृष्ठांची संख्या: 120

₹. 30000.00

रु. 2400.00

एकूण: रु. 32400.00

आपणास मूळ दस्त ,थंबनेल प्रिंट,सूची-२ अंदाजे 4:14 PM ह्या वेळेस मिळेल.

मह.दु.नि.अंधेरी<del>-4</del>

बाजार मुल्य: रु.16765959.05 /-मोबदला रु.24980000/-

भरलेले मुद्रांक शुल्क : रु. 1498800/-