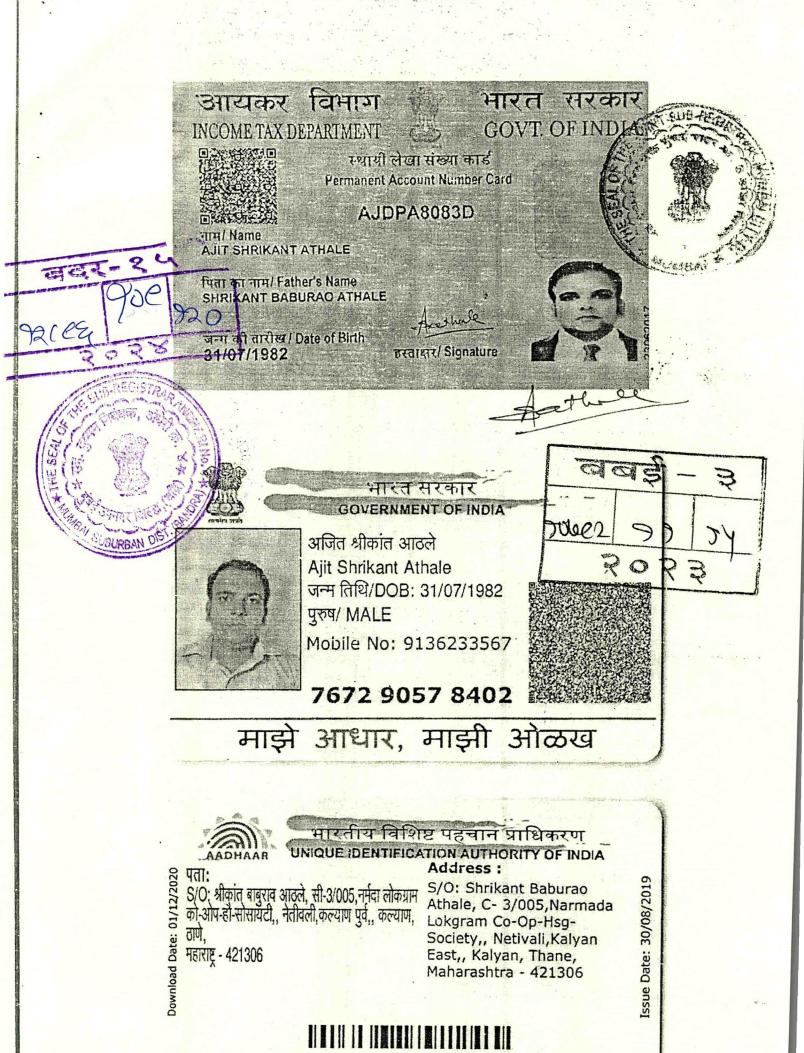

h of Mr. Ankit R. Sheth Photograph of Mr. Ajit Athale Photograph of Mr. Sandesh Madav



















भारत सरकार GOVT. OF INDIA

ANKIT RAJENDRAKUMAR SHETH

RAJENDRAKUMAR OKHALAL SHETH

31/05/1985

Permanent Account Number

AWCPS3770P

register of Assyrance

Ragistronom





### भारत सरकार Government of India

अंकित राजेन्द्र शेठ Ankit Rajendra Sheth जन्म तारीख / DOB : 31/05/1985

पुरुष / Male



9341 3119 9993

आधार - सामान्य माणसाचा अधिकार

Depor

Ankithin.

भारतीय बिरोध्य ओळख प्राधिकरण Unique Identification Authority of India

पत्ता 503 लोटी बिल्डिंग, 29-सी,डोगाशी रोड, एतिज़बेत हान्पिटल, मलबार हिल, मुंबई, मलबार Malabar Hill, Mumbai, Malabar Hill. हिल, महाराष्ट्र, 400006

Address: 503 Tareti Building. 29-C, Dongarshy Road, Elizabeth Hospital, Maharashtra, 400006

9341 3119 9993









1947

M

help@uldal.gov.in

WWW

P.O. Box No. 1947, Bengaluru-560 001





/2cma











Sy

450/10792 शनिवार,03 जून 2023 3:37 म.नं.

दस्त गोषवारा भाग-1

ववर्ड3 **५५१५** दस्त क्रमांक: 10792/2023

दस्त क्रमांक: बबई3 /10792/2023

वाजार मुल्य: रु. 01/-

मोबदला: रु. 00/-

भरलेले मुद्रांक शुल्क: रु.500/-

दु. नि. सह. दु. नि. बवई3 यांचे कार्यालयात अ. क्रं. 10792 वर दि.03-06-2023

रोजी 3:33 म.नं. वा. हजर केला.

पावती:11897

मादरकरणाराचे नाव: अंकित आर

नोंदणी फी दस्त हानाळणी फी पृष्टांची संख्या: 15 100.00 SHE SUB-REGIS 300.00 SHE SUB-REGIS 300.00

दस्त हजर करणाऱ्याची मही:

मह दुय्यम निवंधक मुंबई-3

सह दुय्यम निवंधक, मुंबई-3

दस्ताचा प्रकार: पॉवर ऑफ अँटर्नी

मुद्रांक शुल्क: (48-ह) (अ) ने (ग) खेरीज@ इतर कोणत्याही प्रकरणात

शिक्का क्रं. 1 03 / 06 / 2023 03 : 33 : 50 PM ची वेळ: (सादरीकरण)

शिक्का