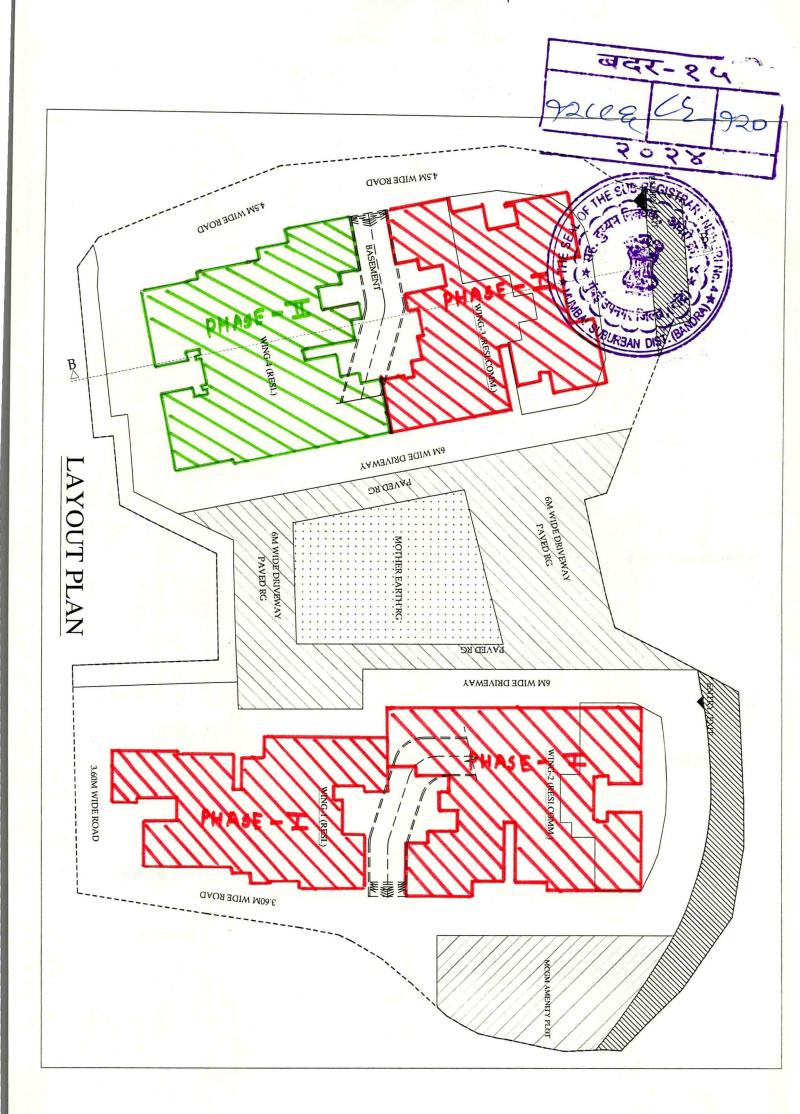

to top of 13th floor including LMR/OHT (i.e upto height of 44.50 AGL) and wing 4 upto top of ground floor i.e 3.25m as per approved amended plan dated 05.02.2024.



For and on behalf of Local Authority Brihanmumbai Municipal Corporation

Assistant Engineer Building Proposal

Western Suburb I H/E Ward Ward

Cc to :
1. Architect.
2. Collector Mumbai Suburban /Mumbai District.





Add.: 720,7th Floor, Plaza Panchshil, 55,Hughes Road, Mumbai -400007 Phone: 022,2362,8844 / 022,2368,4488

OF VILLAGE KOLE-KALYAN AT KALINA SANTACRUZ EAST

MUMBAI-400098 IN H/E WARD



## RERA CARPET AREA (APPROXIMATE)

| Units             | Sq.Mtr. |
|-------------------|---------|
| Series 1 (2.5BHK) | 81.00   |
| Series 2 (2BHK)   | 67.07   |
| Series 3 (2BHK)   | 65.96   |
| Series 4 (2BHK)   | 65.66   |







a tool





92CEE CC 920 2028

#### **TITLE CERTIFICATE**

This is to certify that I have investigated the title of the NELL SHANTENIRETAN CO-OPERATIVE HOUSING SOCIETY LIMITED, incorporated and registered under the provisions of the Maharashtra Co-operative Societies Act and registered registration BOM/HSG 1879 of 24-10-1968, having its registered vidya Nagari, Kalina, Santacruz (East), Mumbai 400098 ("the Society") to the property more particularly described in the Schedule hereunder written ("the Property").

- 1) The Society is registered under Section 10 of the Bombay Co-operative Societies Act 1925 (Bombay VII of 1925) under Registration No. BOM/HSG 1879 of 24-10-1968 and is deemed to be registered under the provisions of the Maharashtra Co-operative Societies Act, 1960.
- 2) The So