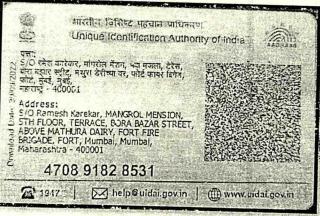

भारत सरकार GOVT. OF INDIA

ANKIT RAJENDRAKUMAR SHETH

RAJENDRAKUMAR OKHALAL SHETH

31/05/1985

Permanent Account Number

AWCPS3770P

register of Assyrance

Ragistronom





### भारत सरकार Government of India

अंकित राजेन्द्र शेठ Ankit Rajendra Sheth जन्म तारीख / DOB : 31/05/1985

पुरुष / Male



9341 3119 9993

आधार - सामान्य माणसाचा अधिकार

Depor

Ankithin.

भारतीय बिरोध्य ओळख प्राधिकरण Unique Identification Authority of India

पत्ता 503 लोटी बिल्डिंग, 29-सी,डोगाशी रोड, एतिज़बेत हान्पिटल, मलबार हिल, मुंबई, मलबार Malabar Hill, Mumbai, Malabar Hill. हिल, महाराष्ट्र, 400006

Address: 503 Tareti Building. 29-C, Dongarshy Road, Elizabeth Hospital, Maharashtra, 400006

9341 3119 9993









1947

M

help@uldal.gov.in

WWW

P.O. Box No. 1947, Bengaluru-560 001





/2cma











Sy

450/10792 शनिवार,03 जून 2023 3:37 म.नं.

दस्त गोषवारा भाग-1

ववर्ड3 **५५१५** दस्त क्रमांक: 10792/2023

दस्त क्रमांक: बबई3 /10792/2023

वाजार मुल्य: रु. 01/-

मोबदला: रु. 00/-

भरलेले मुद्रांक शुल्क: रु.500/-

दु. नि. सह. दु. नि. बवई3 यांचे कार्यालयात अ. क्रं. 10792 वर दि.03-06-2023

रोजी 3:33 म.नं. वा. हजर केला.

पावती:11897

मादरकरणाराचे नाव: अंकित आर

नोंदणी फी दस्त हानाळणी फी पृष्टांची संख्या: 15 100.00 SHE SUB-REGIS 300.00 SHE SUB-REGIS 300.00

दस्त हजर करणाऱ्याची मही:

मह दुय्यम निवंधक मुंबई-3

सह दुय्यम निवंधक, मुंबई-3

दस्ताचा प्रकार: पॉवर ऑफ अँटर्नी

मुद्रांक शुल्क: (48-ह) (अ) ने (ग) खेरीज@ इतर कोणत्याही प्रकरणात

शिक्का क्रं. 1 03 / 06 / 2023 03 : 33 : 50 PM ची वेळ: (सादरीकरण)

शिक्का कं. 2 03 / 06 / 2023 03 : 34 : 28 PM ची वेळ: (फी)

प्रतिज्ञापत्र

\*सदर इस्सदेवण हा न