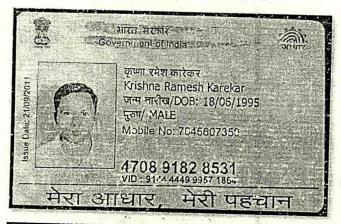

desh Madav



















भारत सरकार GOVT. OF INDIA

ANKIT RAJENDRAKUMAR SHETH

RAJENDRAKUMAR OKHALAL SHETH

31/05/1985

Permanent Account Number

AWCPS3770P

register of Assyrance

Ragistronom





### भारत सरकार Government of India

अंकित राजेन्द्र शेठ Ankit Rajendra Sheth जन्म तारीख / DOB : 31/05/1985

पुरुष / Male



9341 3119 9993

आधार - सामान्य माणसाचा अधिकार

Depor

Ankithin.

भारतीय बिरोध्य ओळख प्राधिकरण Unique Identification Authority of India

पत्ता 503 लोटी बिल्डिंग, 29-सी,डोगाशी रोड, एतिज़बेत हान्पिटल, मलबार हिल, मुंबई, मलबार Malabar Hill, Mumbai, Malabar Hill. हिल, महाराष्ट्र, 400006

Address: 503 Tareti Building. 29-C, Dongarshy Road, Elizabeth Hospital, Maharashtra, 400006

9341 3119 9993









1947

M

help@uldal.gov.in

WWW

P.O. Box No. 1947, Bengaluru-560 001





/2cma











Sy

450/10792 शनिवार,03 जून 2023 3:37 म.नं.

दस्त गोषवारा भाग-1

ववर्ड3 **५५१५** दस्त क्रमांक: 10792/2023

दस्त क्रमांक: बबई3 /10792/2023

वाजार मुल्य: रु. 01/-

मोबदला: रु. 00/-

भरलेले मुद्रांक शुल्क: रु.500/-

दु. नि. सह. दु. नि. बवई3 यांचे कार्यालयात अ. क्रं. 10792 वर दि.03-06-2023

रोजी 3:33 म.नं. वा. हजर केला.

पावती:11897

मादरकरणाराचे नाव: अंकित आर

नोंदणी फी दस्त हानाळणी फी पृष्टांची संख्या: 15 100.00 SHE SUB-REGIS 300.00 SHE SUB-REGIS 300.00

दस्त हजर करणाऱ्याची मही:

मह दुय्यम निवंधक मुंबई-3

सह दुय्यम निवंधक, मुंबई-3

दस्ताचा प्रकार: पॉवर ऑफ अँटर्नी

मुद्रांक शुल्क: (48-ह) (अ) ने (ग) खेरीज@ इतर कोणत्याही प्रकरणात

शिक्का क्रं. 1 03 / 06 / 2023 03 : 33 : 50 PM ची वेळ: (सादरीकरण)

शिक्का कं. 2 03 / 06 / 2023 03 : 34 : 28 PM ची वेळ: (फी)

प्रतिज्ञापत्र

\*सदर इस