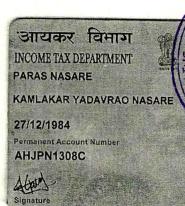

गावाचे नाव: कोलेकल्याण

दस्तऐवजाचा अनुक्रमांक: वदर15-12896-2024

दस्तऐवजाचा प्रकार : करारनामा सादर करणाऱ्याचे नाव: पारस नासरे

नोंदणी फी

दस्त हाताळणी फी

पृष्ठांची संख्या: 120

₹. 30000.00

रु. 2400.00