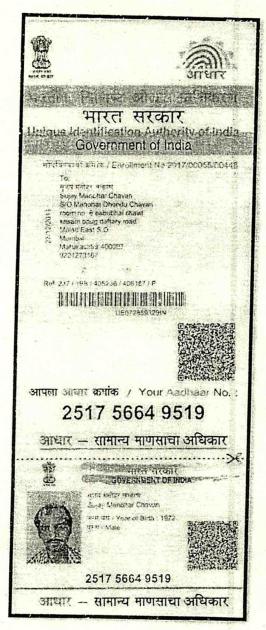

भारत सरकार GOVT. OF INDIA

ANKIT RAJENDRAKUMAR SHETH

RAJENDRAKUMAR OKHALAL SHETH

31/05/1985

Permanent Account Number

AWCPS3770P

register of Assyrance

Ragistronom





### भारत सरकार Government of India

अंकित राजेन्द्र शेठ Ankit Rajendra Sheth जन्म तारीख / DOB : 31/05/1985

पुरुष / Male



9341 3119 9993

आधार - सामान्य माणसाचा अधिकार

Depor

Ankithin.

भारतीय बिरोध्य ओळख प्राधिकरण Unique Identification Authority of India

पत्ता 503 लोटी बिल्डिंग, 29-सी,डोगाशी रोड, एतिज़बेत हान्पिटल, मलबार हिल, मुंबई, मलबार Malabar Hill, Mumbai, Malabar Hill. हिल, महाराष्ट्र, 400006

Address: 503 Tareti Building. 29-C, Dongarshy Road, Elizabeth Hospital, Maharashtra, 400006

9341 3119 9993









1947

M

help@uldal.gov.in

WWW

P.O. Box No. 1947, Bengaluru-560 001





/2cma











Sy

450/10792 शनिवार,03 जून 2023 3:37 म.नं.

दस्त गोषवारा भाग-1

ववर्ड3 **५५१५** दस्त क्रमांक: 10792/2023

दस्त क्रमांक: बबई3 /10792/2023

वाजार मुल्य: रु. 01/-

मोबदला: रु. 00/-

भरलेले मुद्रांक शुल्क: रु.500/-

दु. नि. सह. दु. नि. बवई3 यांचे कार्यालयात अ. क्रं. 10792 वर दि.03-06-2023

रोजी 3:33 म.नं. वा. हजर केला.

पावती:11897

मादरकरणाराचे नाव: अंकित आर

नोंदणी फी दस्त हानाळणी फी पृष्टांची संख्या: 15 100.00 SHE SUB-REGIS 300.00 SHE SUB-REGIS 300.00

दस्त हजर करणाऱ्याची मही:

मह दुय्यम निवंधक मुंबई-3

सह दुय्यम निवंधक, मुंबई-3

दस्ताचा प्रकार: पॉवर ऑफ अँटर्नी

मुद्रांक शुल्क: (48-ह) (अ) ने (ग) खेरीज@ इतर कोणत्याही प्रकरणात

शिक्का क्रं. 1 03 / 06 / 2023 03 : 33 : 50 PM ची वेळ: (सादरीकरण)

शिक्का कं. 2 03 / 06 / 2023 03 : 34 : 28 PM ची वेळ: (फी)

प्रतिज्ञापत्र

\*सदर इस्सदेवण हा नोंदण