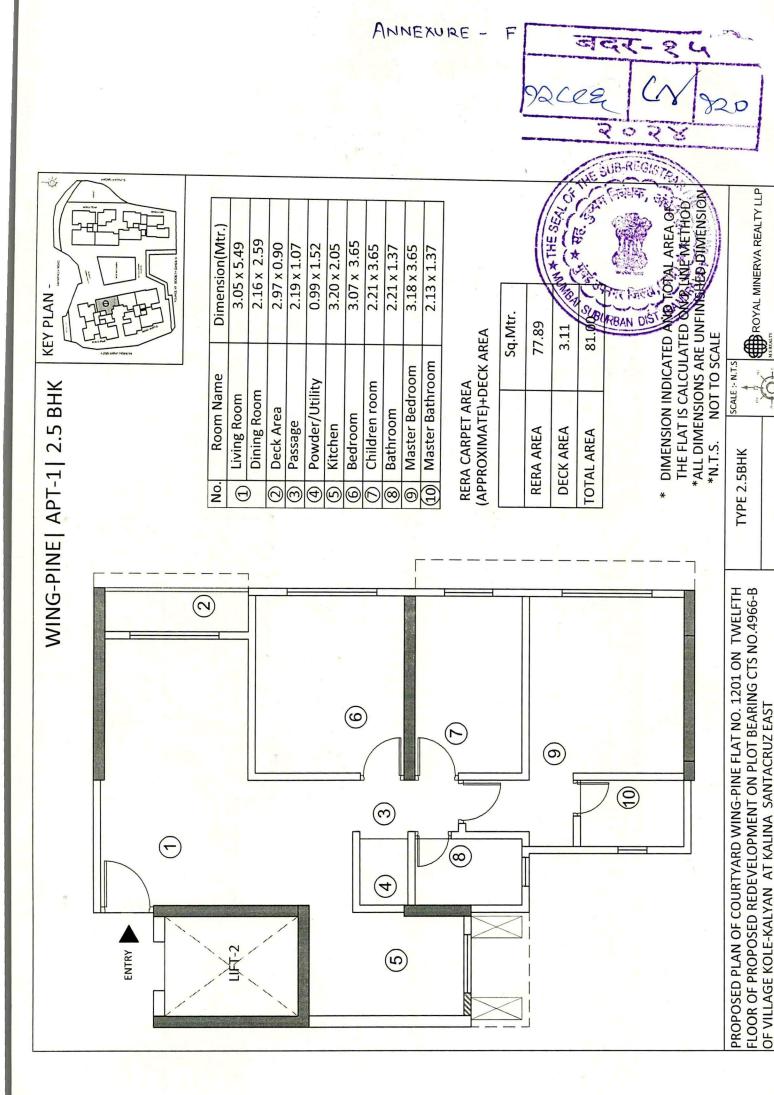

.e. 0.15 AGL for wings 2 to 4) and top of stilt(i.e 3.25 AGL for wing 1) as per approved IOD plans dated 24.11.2022.

Approved By

Exe Engineer (BP) H Ward

**Executive Engineer** 

Issue On: 09 Feb 2024

Valid Upto:

24 Jan 2025

Application Number:

P-11576/2022/(4966/B)/H/E

Ward/KOLEKALYAN-H/E/FCC/1/New

Remark:

Re-endorse CC for wing 1 to wing 4 upto top of plinth/stilt and further C.C. for wing 1 to wing 3 upto top of 13th floor including LMR/OHT (i.e upto height of 44.50 AGL) and wing 4 upto top of ground floor i.e 3.25m as per approved amended plan dated 05.02.2024.



For and on behalf of Local Authority Brihanmumbai Municipal Corporation

Assistant Engineer Building Proposal

Western Suburb I H/E Ward Ward

Cc to :
1. Architect.
2. Collector Mumbai Suburban /Mumbai District.





Add.: 720,7th Floor, Plaza Panchshil, 55,Hughes Road, Mumbai -400007 Phone: 022,2362,8844 / 022,2368,4488

OF VILLAGE KOLE-KALYAN AT KALINA SANTACRUZ EAST

MUMBAI-400098 IN H/E WARD



## RERA CARPET AREA (APPROXIMATE)

| Units             | Sq.Mtr. |
|-------------------|---------|
| Series 1 (2.5BHK) | 81.00   |
| Series 2 (2BHK)   | 67.07   |
| Series 3 (2BHK)   | 65.96   |
| Series 4 (2BHK)   | 65.66   |







a tool





92CEE CC 920 2028

#### **TITLE CERTIFICATE**

This is to certify that I have investigated the title of the NELL SHANTENIRETAN CO-OPERATIVE HOUSING SOCIETY LIMITED, incorporated and registered under the provisions of the Maharashtra Co-operative Societies Act and registered registration BOM/HSG 1879 of 24-10-1968, having its registered vidya Nagari, Kalina, Santacr