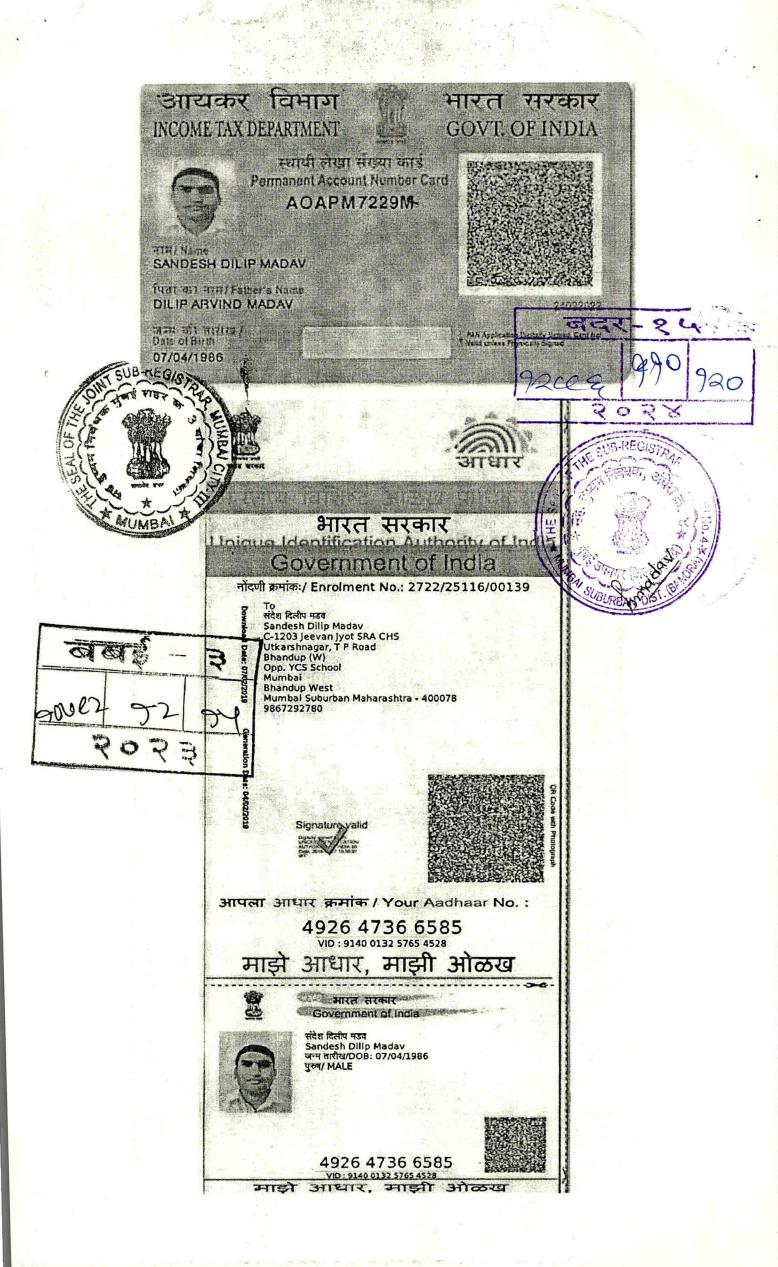

andesh Madav



















भारत सरकार GOVT. OF INDIA

ANKIT RAJENDRAKUMAR SHETH

RAJENDRAKUMAR OKHALAL SHETH

31/05/1985

Permanent Account Number

AWCPS3770P

register of Assyrance

Ragistronom





### भारत सरकार Government of India

अंकित राजेन्द्र शेठ Ankit Rajendra Sheth जन्म तारीख / DOB : 31/05/1985

पुरुष / Male



9341 3119 9993

आधार - सामान्य माणसाचा अधिकार

Depor

Ankithin.

भारतीय बिरोध्य ओळख प्राधिकरण Unique Identification Authority of India

पत्ता 503 लोटी बिल्डिंग, 29-सी,डोगाशी रोड, एतिज़बेत हान्पिटल, मलबार हिल, मुंबई, मलबार Malabar Hill, Mumbai, Malabar Hill. हिल, महाराष्ट्र, 400006

Address: 503 Tareti Building. 29-C, Dongarshy Road, Elizabeth Hospital, Maharashtra, 400006

9341 3119 9993









1947

M

help@uldal.gov.in

WWW

P.O. Box No. 1947, Bengaluru-560 001





/2cma











Sy

450/10792 शनिवार,03 जून 2023 3:37 म.नं.

दस्त गोषवारा भाग-1

ववर्ड3 **५५१५** दस्त क्रमांक: 10792/2023

दस्त क्रमांक: बबई3 /10792/2023

वाजार मुल्य: रु. 01/-

मोबदला: रु. 00/-

भरलेले मुद्रांक शुल्क: रु.500/-

दु. नि. सह. दु. नि. बवई3 यांचे कार्यालयात अ. क्रं. 10792 वर दि.03-06-2023

रोजी 3:33 म.नं. वा. हजर केला.

पावती:11897

मादरकरणाराचे नाव: अंकित आर

नोंदणी फी दस्त हानाळणी फी पृष्टांची संख्या: 15 100.00 SHE SUB-REGIS 300.00 SHE SUB-REGIS 300.00

दस्त हजर करणाऱ्याची मही:

मह दुय्यम निवंधक मुंबई-3

सह दुय्यम निवंधक, मुंबई-3

दस्ताचा प्रकार: पॉवर ऑफ अँटर्नी

मुद्रांक शुल्क: (48-ह) (अ) ने (ग) खेरीज@ इतर कोणत्याही प्रकरणात

शिक्का क्रं. 1 03 / 06 / 2023 03 : 33 : 50 PM ची वेळ: (सादरीकरण)

शिक्का कं. 2 03 / 06 / 2023 03 : 34 : 28 PM ची वेळ: (फी)

प्रतिज्ञापत्र

\*सदर