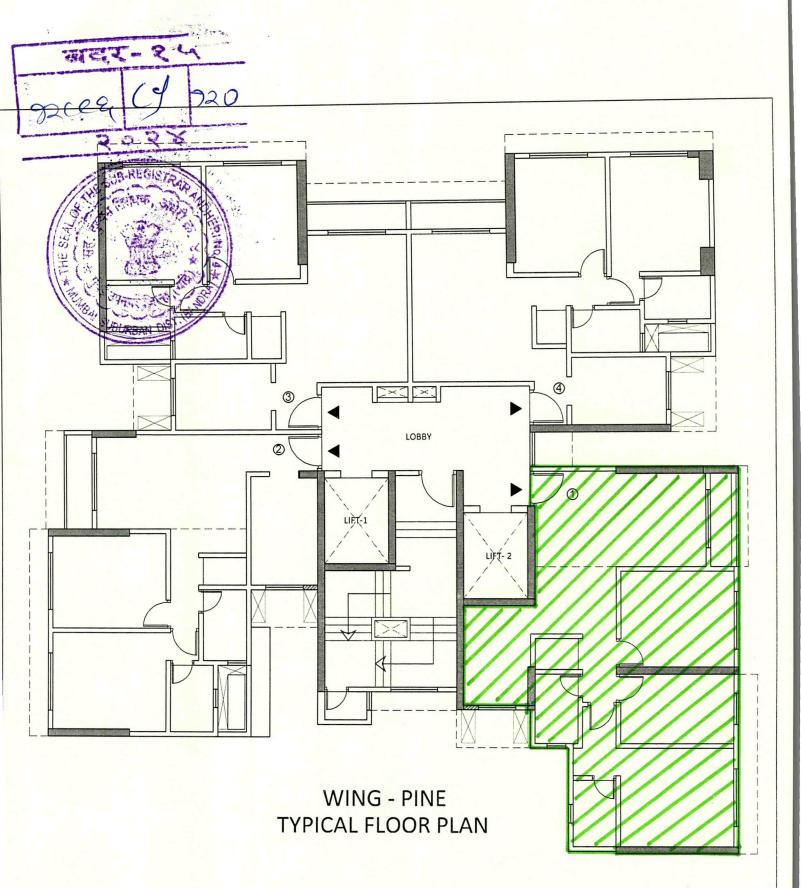

ue On: 09 Feb 2024

Valid Upto:

24 Jan 2025

Application Number:

P-11576/2022/(4966/B)/H/E

Ward/KOLEKALYAN-H/E/FCC/1/New

Remark:

Re-endorse CC for wing 1 to wing 4 upto top of plinth/stilt and further C.C. for wing 1 to wing 3 upto top of 13th floor including LMR/OHT (i.e upto height of 44.50 AGL) and wing 4 upto top of ground floor i.e 3.25m as per approved amended plan dated 05.02.2024.



For and on behalf of Local Authority Brihanmumbai Municipal Corporation

Assistant Engineer Building Proposal

Western Suburb I H/E Ward Ward

Cc to :
1. Architect.
2. Collector Mumbai Suburban /Mumbai District.





Add.: 720,7th Floor, Plaza Panchshil, 55,Hughes Road, Mumbai -400007 Phone: 022,2362,8844 / 022,2368,4488

OF VILLAGE KOLE-KALYAN AT KALINA SANTACRUZ EAST

MUMBAI-400098 IN H/E WARD



## RERA CARPET AREA (APPROXIMATE)

| Units             | Sq.Mtr. |
|-------------------|---------|
| Series 1 (2.5BHK) | 81.00   |
| Series 2 (2BHK)   | 67.07   |
| Series 3 (2BHK)   | 65.96   |
| Series 4 (2BHK)   | 65.66   |







a tool





92CEE CC 920 2028

#### **TITLE CERTIFICATE**

This is to certify that I have investigated the title of the NELL SHANTENIRETAN CO-OPERATIVE HOUSING SOCIETY LIMITED, incorporated and registered under the provisions of the Maharashtra Co-operative Societies Act and registered registration BOM/HSG 1879 of 24-10-1968, having its registered vidya Nagari, Kalina, Santacruz (East), Mumbai 400098 ("the Society") to the property more particularly described in the Schedule hereunder written ("the Property").

- 1) The Society is registered under Section 10