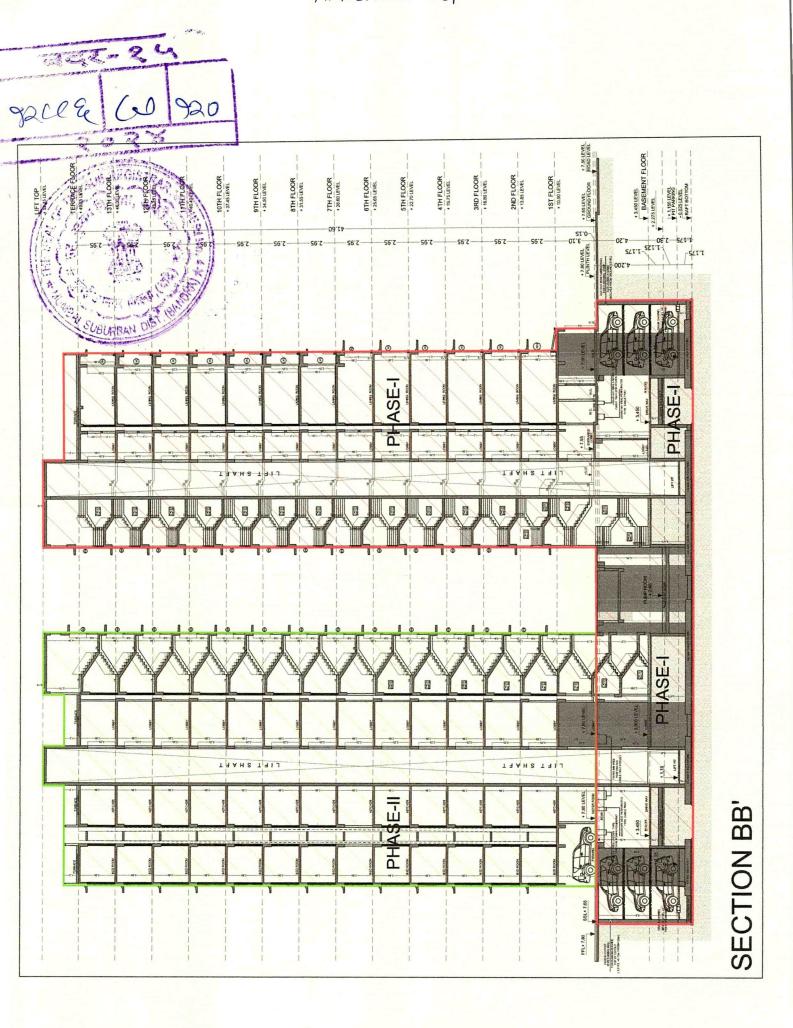

13th floor including LMR/OHT (i.e upto height of 44.50 AGL) and wing 4 upto top of ground floor i.e 3.25m as per approved amended plan dated 05.02.2024.



For and on behalf of Local Authority Brihanmumbai Municipal Corporation

Assistant Engineer Building Proposal

Western Suburb I H/E Ward Ward

Cc to :
1. Architect.
2. Collector Mumbai Suburban /Mumbai District.





Add.: 720,7th Floor, Plaza Panchshil, 55,Hughes Road, Mumbai -400007 Phone: 022,2362,8844 / 022,2368,4488

OF VILLAGE KOLE-KALYAN AT KALINA SANTACRUZ EAST

MUMBAI-400098 IN H/E WARD



## RERA CARPET AREA (APPROXIMATE)

| Units             | Sq.Mtr. |
|-------------------|---------|
| Series 1 (2.5BHK) | 81.00   |
| Series 2 (2BHK)   | 67.07   |
| Series 3 (2BHK)   | 65.96   |
| Series 4 (2BHK)   | 65.66   |







a tool





92CEE CC 920 2028

#### **TITLE CERTIFICATE**

This is to certify that I have investigated the title of the NELL SHANTENIRETAN CO-OPERATIVE HOUSING SOCIETY LIMITED, incorporated and registered under the provisions of the Maharashtra Co-operative Societies Act and registered registration BOM/HSG 1879 of 24-10-1968, having its registered vidya Nagari, Kalina, Santacruz (East), Mumbai 400098 ("the Society") to the property more particularly described in the Schedule hereunder written ("the Property").

- 1) The Society is registered under Section 10 of the Bombay Co-operative Societies Act 1925 (Bombay VII of 1925) under Registration No. BOM/HSG 1879 of 24-10-1968 and is deemed to be registered under the provisions of the Maharashtra Co-operative Societies Act, 1960.
- 2) The Society deri