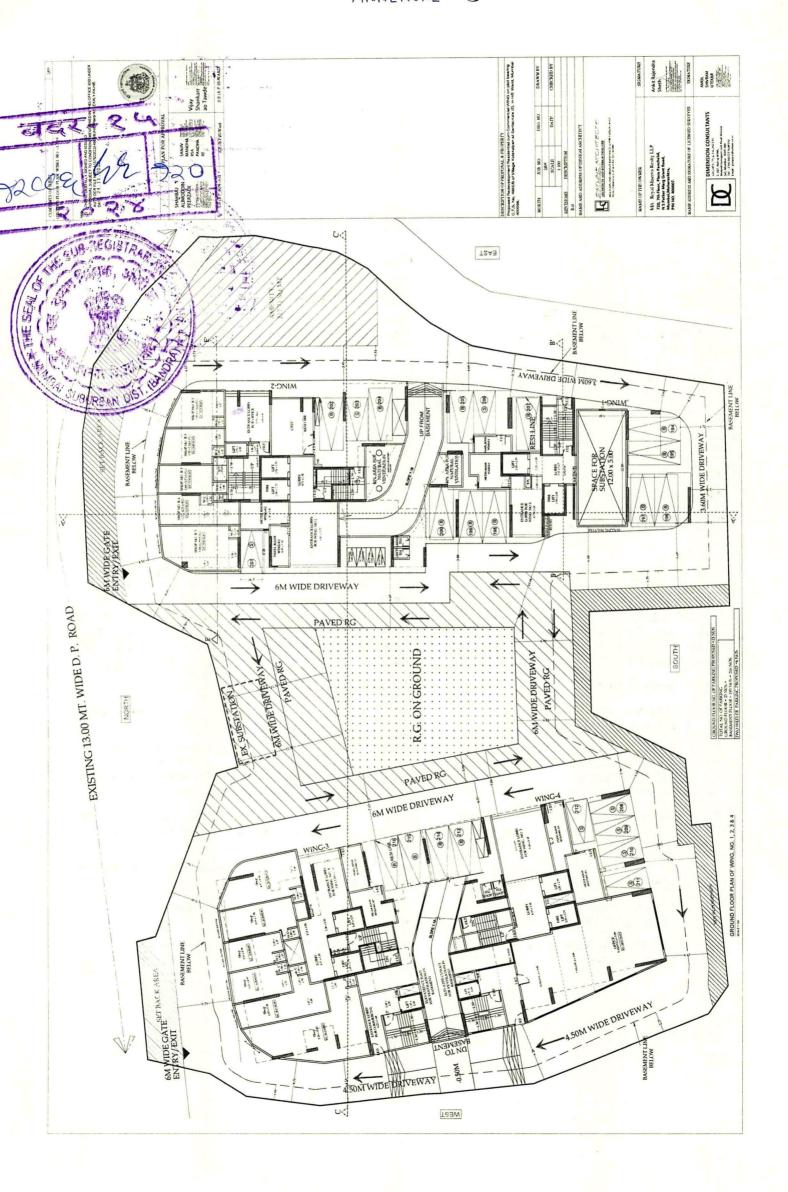

enewed by the Maharashtra Real Estate Regulatory Authority in accordance with section 5 of the Act read with rule 6.
- The promoter shall comply with the provisions of the Act and the rules and regulations made there under;
- That the promoter shall take all the pending approvals from the competent authorities
- 3. If the above mentioned conditions are not fulfilled by the promoter, the Authority may take necessary action against the promoter including revoking the registration granted herein, as per the Act and the rules and regulations made there under.



Dated: 17/04/2023
Place: Mumbai

Signature valid
Digitally Signed by
Dr. Vasant remanand Prabhu
(Secretary, MahaRERA)
Date:17-04-2023 16:08:38

Signature and seal of the Authorized Officer Maharashtra Real Estate Regulatory Authority



## ANNEXURE - E (COLLY)

अदर-१५ १०२४ २०२४

in replying please quote No. and date of this letter.

MUNICIPAL CORPORATION OF GREATER MUMBA

Intimation of Disapproval under Section 346 of the Mumbai Municipal amended up to date.

No. P-11576/2022/(4966/B)/H/E Ward/KOLEKALYAN-H/E/IOD/1/New

**MEMORANDUM** 

Municipal Office,

Mumbai

To,

M/s Royal Minerva Realty LLP

720, Plaza Panchshil, 55, Hughes Road, Mumbai - 400 007

With reference to your Notice 337 (New), letter No. 5575 dated. 18/6/2022 and the plans, Sections Specifications and description and further particulars and details of your buildings at Proposed redevelopment on property bearing C.T.S. No. 4966/B of Village Kolekalyan, Kalina situated at Vidya Nagari Marg, off CST Road, Manipada, in H/East Ward, Mumbai. CTS/CS/FP No. 4966