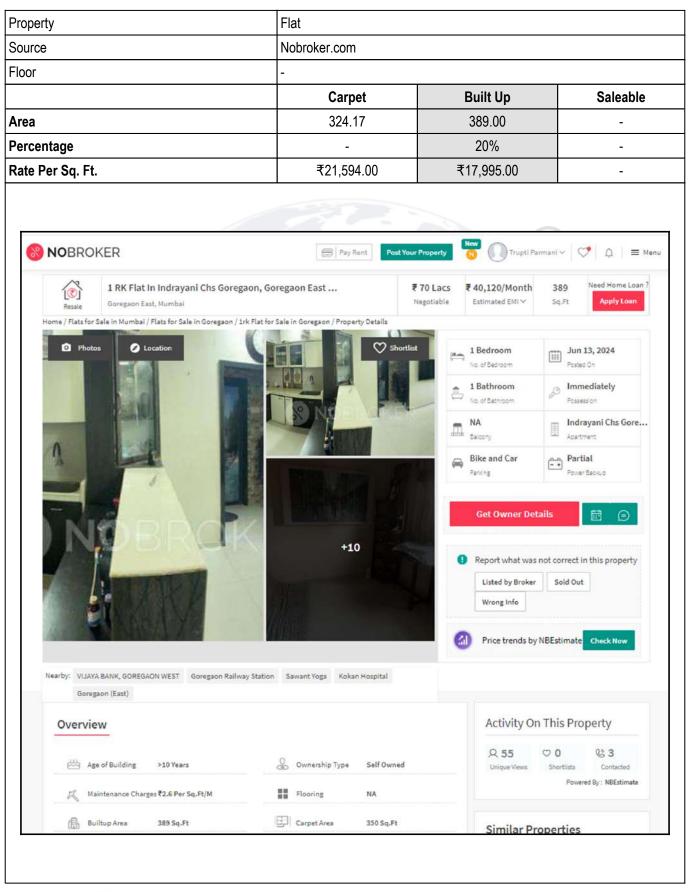

# **Price Indicators**

Since 1989

| operty                                                                   | Flat                                   |                                                            |                                          |
|--------------------------------------------------------------------------|----------------------------------------|------------------------------------------------------------|------------------------------------------|
| Durce                                                                    | Nobroker.com                           |                                                            |                                          |
| oor                                                                      | -                                      |                                                            |                                          |
|                                                                          | Carpet                                 | Built Up                                                   | Saleable                                 |
| ea                                                                       | 279.17                                 | 335.00                                                     | -                                        |
| rcentage                                                                 | -                                      | 20%                                                        | -                                        |
| ite Per Sq. Ft.                                                          | ₹22,209.00                             | ₹18,507.00                                                 | -                                        |
|                                                                          |                                        |                                                            |                                          |
|                                                                          |                                        | New                                                        | I. COMPLEXICS                            |
| 8 NOBROKER                                                               | Pay Rent Po                            | st Your Property                                           | irmani 🗸 🛛 🍼 🏛 Menu                      |
| I RK Flat In Himgiri Chs Goregaoi           Resale         Dindoshi      |                                        | ₹ 62 Lacs ₹ 35,534/Month<br>Non-negotiable Estimated EMI ~ | 335 Need Home Loan ?<br>Sq.Ft Apply Loan |
| Home / Flats for Sale in Mumbai / Flats for Sale in Goregaon / 1rk       | THE OWNER WATER OF                     |                                                            |                                          |
| Photos     O     Location                                                | ♥s                                     | hortlist 1 Bedroom                                         | Apr 16, 2024                             |
|                                                                          | ate all                                | 🔺 1 Bathroom                                               | 2 Immediately                            |
|                                                                          | · · · · · · · · · · · · · · · · · · ·  | No. of Bathroom                                            | Possession                               |
|                                                                          |                                        | Ealcony                                                    | Himgiri Chs Goregaon                     |
|                                                                          |                                        | Car                                                        | Full                                     |
|                                                                          | Mrs All                                | Parking                                                    | Power Backup                             |
|                                                                          | A REAL PROPERTY                        | Get Owner Det                                              | tails 📄 🗊                                |
|                                                                          |                                        | - and -                                                    |                                          |
| NOBR                                                                     | OKER                                   | Report what was                                            | not correct in this property             |
|                                                                          | P Luc P                                | Listed by Broker                                           | Sold Out                                 |
|                                                                          | "A TRACE SA                            | Wrong Info                                                 |                                          |
| 1000                                                                     |                                        | Price trends by                                            | NBEstimate Check Now                     |
| E M in the                                                               |                                        |                                                            |                                          |
| Nearby: VIJAYA BANK, GOREGAON WEST Goregaon Railway :<br>Goregaon (East) | Station Sawant Yoga Kokan Hospital     |                                                            |                                          |
|                                                                          |                                        | 4-11-11-0                                                  | This Descente                            |
| Overview                                                                 |                                        | Activity Of                                                | n This Property                          |
| Age of Building >10 Years                                                | Ownership Type Self Own                | ed Q 357                                                   | C 2 Contacted                            |
| Maintenance Charges ₹1.2 Per Sq.Ft/M                                     | Flooring Vitrified                     | Tiles                                                      | Powered By: NBEstimate                   |
| Builtup Area 335 Sq.Ft                                                   | Carpet Area 317 Sq.F                   | · · · · · · · · · · · · · · · · · · ·                      |                                          |
| (63)                                                                     | -                                      | Similar Pr                                                 | operties                                 |
| C Furnishing Status Semi Furnish Now                                     | (\$\vec{\vec{\vec{\vec{\vec{\vec{\vec{ | W                                                          |                                          |