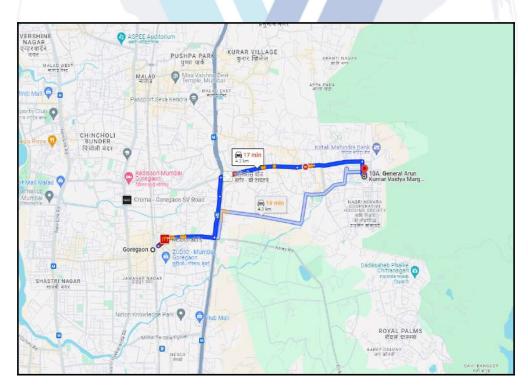

#### Longitude Latitude: 19°10'28.0"N 72°52'49.0"E

Note: The Blue line shows the route to site distance from nearest Railway Station (Goregaon - 4.3 Km).

.

\*