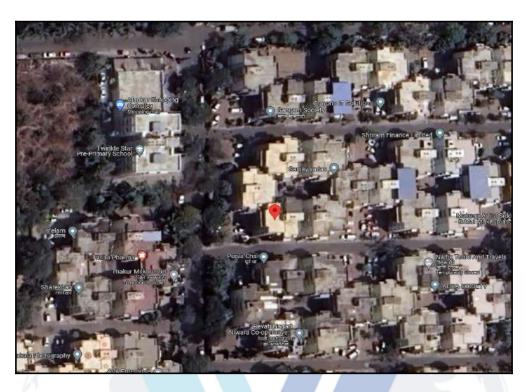

# Route Map of the property

Note: Red marks shows the exact location of the property