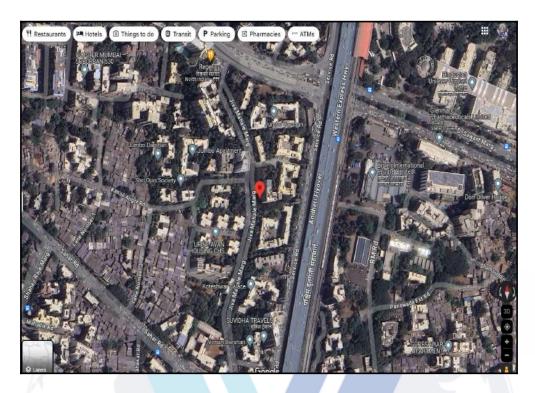

## **Details of the property under consideration:**

Name of Owner: Mr. Ashish Vidyadhar Kulkarni & Mrs. Deepali Ashish Kulkarni

Residential Flat No. 301, 3rd Floor, "Ten Square Co-Op. Hsg. Soc. Ltd.", Jiva Mahale Marg, Near EFF Jumbo Darshan Society, Village - Vile Parle, Andheri (East), Taluka - Andheri, District - Mumbai Suburban, PIN - 400 053, State - Maharashtra, Country - India.

Latitude Longitude: 19°6'42.8"N 72°51'12.4"E