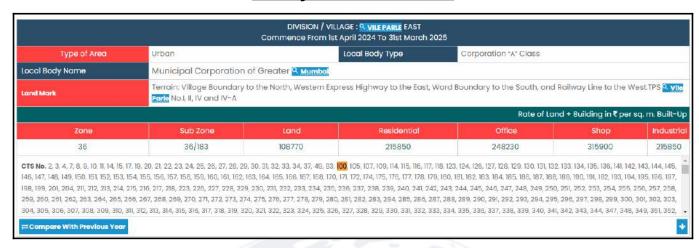

### **GENERAL**:

| 1  | Purpose for which the valuation is made                                                                      | To assess Fair Market Value as on 01.08.2024 for Bank Loan Purpose.                                                                                                                                                                                                                                                                                                    |
|----|--------------------------------------------------------------------------------------------------------------|------------------------------------------------------------------------------------------------------------------------------------------------------------------------------------------------------------------------------------------------------------------------------------------------------------------------------------------------------------------------|
| 1  | Date of inspection                                                                                           | 31.07.2024                                                                                                                                                                                                                                                                                                                                                             |
| 3  | Name of the owner / owners                                                                                   | Mr. Ashish Vidyadhar Kulkarni & Mrs. Deepali Ashish<br>Kulkarni                                                                                                                                                                                                                                                                                                        |
| 4  | If the property is under joint ownership / co-ownership, share of each such owner. Are the shares undivided? | Joint Ownership Details of ownership share is not available                                                                                                                                                                                                                                                                                                            |
| 5  | Brief description of the property                                                                            | Address: Residential Flat No. 301, 3 <sup>rd</sup> Floor, "Ten Square Co-Op. Hsg. Soc. Ltd.", Jiva Mahale Marg, Near EFF Jumbo Darshan Society, Village - Vile Parle, Andheri (East), Taluka - Andheri, District - Mumbai Suburban, PIN - 400 053, State - Maharashtra, Country - India.  Contact Person: Mr. Ashish Vidyadhar Kulkarni (Owner) Contact No. 9833872802 |
| 6  | Location, Street, ward no                                                                                    | Jiva Mahale Marg, Near EFF Jumbo Darshan Society Village - Vile Parle , Andheri (East) District - Mumbai Suburban                                                                                                                                                                                                                                                      |
| 7  | Survey / Plot No. of land                                                                                    | CTS No - 100/1/2 & 100/1/3 of Village - Vile Parle New<br>Survey No - 277, Hissa No. 2/8                                                                                                                                                                                                                                                                               |
| 8  | Is the property situated in residential/ commercial/ mixed area/ Residential area?                           | Residential Area                                                                                                                                                                                                                                                                                                                                                       |
| 9  | Classification of locality-high class/ middle class/poor class                                               | Middle Class                                                                                                                                                                                                                                                                                                                                                           |
| 10 | Proximity to civic amenities like schools, Hospitals, Units, market, cinemas etc.                            | All the amenities are available in the vicinity                                                                                                                                                                                                                                                                                                                        |
| 11 | Means and proximity to surface communication by which the locality is served                                 | Served by Buses, Taxies, Auto and Private Cars                                                                                                                                                                                                                                                                                                                         |
|    | LAND                                                                                                         |                                                                                                                                                                                                                                                                                                                                                                        |
|    |                                                                                                              | •                                                                                                                                                                                                                                                                                                                                                                      |

| 12 | Area of Unit supported by documentary proof. Shape, dimension and physical features                                                                                                                                                                                              | Carpet Area in Sq. Ft. = 970.00 (Area as per Site measurement)  Carpet Area in Sq. Ft. = 1066.00 (Area As Per Agreement for sale)  Built Up Area in Sq. Ft. = 1279.20 (Carpet Area + 20%) |
|----|----------------------------------------------------------------------------------------------------------------------------------------------------------------------------------------------------------------------------------------------------------------------------------|-------------------------------------------------------------------------------------------------------------------------------------------------------------------------------------------|
| 13 | Roads, Streets or lanes on which the land is abutting                                                                                                                                                                                                                            | Village - Vile Parle , Andheri (East)Taluka - Andheri, District - Mumbai Suburban , Pin - PIN - 400 053                                                                                   |
| 14 | If freehold or leasehold land                                                                                                                                                                                                                                                    | Free Hold.                                                                                                                                                                                |
| 15 | If leasehold, the name of Lessor/lessee, nature of lease, date of commencement and termination of lease and terms of renewal of lease.  (i) Initial Premium  (ii) Ground Rent payable per annum  (iii) Unearned increased payable to the Lessor in the event of sale or transfer | N.A.                                                                                                                                                                                      |
| 16 | Is there any restriction covenant in regard to use of land? If so, attach a copy of the covenant.                                                                                                                                                                                | As per documents                                                                                                                                                                          |
| 17 | Are there any agreements of easements? If so, attach a copy of the covenant                                                                                                                                                                                                      | Information not available                                                                                                                                                                 |
| 18 | Does the land fall in an area included in any Town Planning Scheme or any Development Plan of Government or any statutory body? If so, give Particulars.                                                                                                                         | Information not available                                                                                                                                                                 |
| 19 | Has any contribution been made towards development or is any demand for such contribution still outstanding?                                                                                                                                                                     | Information not available                                                                                                                                                                 |
| 20 | Has the whole or part of the land been notified for acquisition by government or any statutory body? Give date of the notification.                                                                                                                                              | No                                                                                                                                                                                        |
|    | Attach a dimensioned site plan                                                                                                                                                                                                                                                   | N.A.                                                                                                                                                                                      |
|    | IMPROVEMENTS                                                                                                                                                                                                                                                                     |                                                                                                                                                                                           |
| 22 | Attach plans and elevations of all structures standing on the land and a lay-out plan.                                                                                                                                                                                           | Information not available                                                                                                                                                                 |
| 23 | Furnish technical details of the building on a separate sheet (The Annexure to this form may be used)                                                                                                                                                                            | Attached                                                                                                                                                                                  |
| 24 | Is the building owner occupied/ tenanted/ both?                                                                                                                                                                                                                                  | Owner Occupied - Mr. Ashish Vidyadhar Kulkarni & Mrs.<br>Deepali Ashish Kulkarni                                                                                                          |
|    | If the property owner occupied, specify portion and extent of area under owner-occupation                                                                                                                                                                                        | Fully Owner Occupied                                                                                                                                                                      |