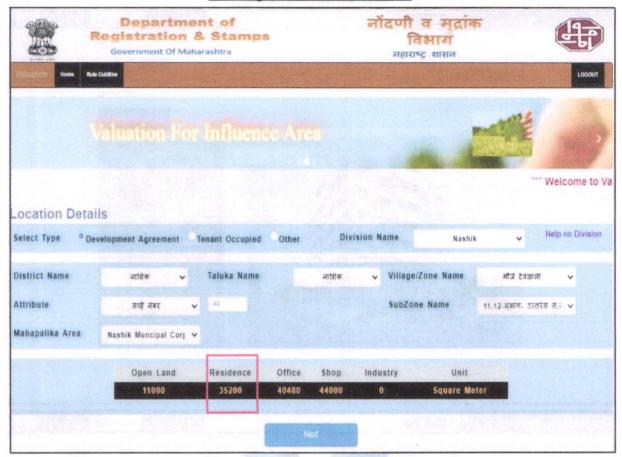

|  |  |
| ii)     | Likely rental values in future in                                                                 | ₹ 7,000.00 Expected rental income per month after completion |  |  |
| iii)    | Any likely income it may generate                                                                 | Rental Income                                                |  |  |





**Actual Site Photographs** 







# Route Map of the property

Shree Mhasobal Maharaj, Mandii/Devasthan) की स्थाना शाराज होंदिर देशस्थान (शिंदर देशस्थान देशस्थान (शिंद



Longitude Latitude: 19°57'22.9"N 73°49'19.7"E

Note: The Blue line shows the route to site from nearest railway Station (Nashik Road- 3.4 Km.)



Since 1989



An ISO 9001: 2015 Certified Company



# Ready Reckoner Rate







# **Price Indicators**









# **Price Indicators**







Valuation Report / UBI / Ambad Branch / Shri. Dhanraj Murlidhar Deore & Others (0010217/2307469) Page15 of 23

As a result of my appraisal and analysis, it is my considered opinion that the present fair market value of the above property in the prevailing condition with aforesaid specifications is at ₹ 31,86,000.00 (Rupees Thirty-One Lakh Eighty-Six Thousand Only). The Realizable Value of the above property is₹ 30,26,700.00 (Rupees Thirty Lakh Twenty-Six Thousand Seven Hundred Only). and the Distress Value is₹ 25,48,800.00 (Rupees Twenty-Five Lakh Forty-Eight Thousand Eight Hundred Only). As per Site Inspection 64% Construction Work is Completed.

Place: Nashik

Date: 29.07.2024

# For VASTUKALA CONSULTANTS (I) PVT. LTD.