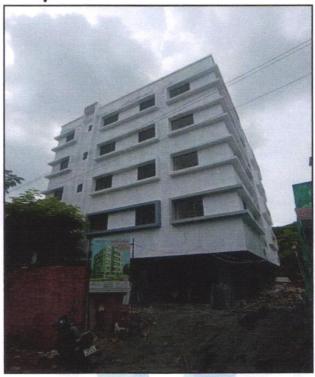

# Valuation Report of the Immovable Property

Details of the property under consideration:

Name of Owner: Shri. Dhanraj Murlidhar Deore & Sau. Ashwini Dhanraj Deore.

Residential Flat No. 203, Second Floor, " Sai Darshan Apartment ", Survey No. 49/ 6, Plot No. 2 & 3, CTS No. 7337 & 7338, Near Shree Mhasoba Maharaj Mandir Devasthan, Gandhi Nagar, Jai Bhavani Road, Village – Deolali, Taluka & District - Nashik, PIN Code – 422 214, State – Maharashtra, Country – India.

# VALUATION OPINION REPORT

This is to certify that the property Residential Flat No. 203, Second Floor, "Sai Darshan Apartment", Survey No. 49/ 6, Plot No. 2 & 3, CTS No. 7337 & 7338, Near Shree Mhasoba Maharaj Mandir Devasthan, Gandhi Nagar, Jai Bhavani Road, Village – Deolali, Taluka & District - Nashik, PIN Code – 422 214, State – Maharashtra, Country - India. belongs to Name of Owner: Shri. Dhanraj Murlidhar Deore & Sau. Ashwini Dhanraj Deore.

Considering various parameters recorded, existing economic scenario, and the information that is available with reference to the development of neighborhood and method selected for valuation, we are of the opinion that, the property premises can be assessed and valued for this particular purpose at ₹ 31,86,000.00 (Rupees Thirty-One Lakh Eighty-Six Thousand Only). As per Site Inspection 87% Construction Work is Completed.