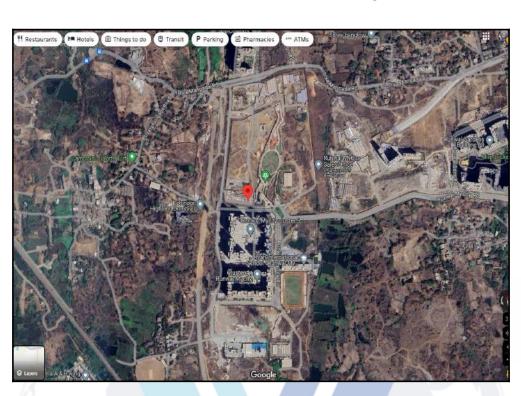

## Route Map of the property

Note: Red marks shows the exact location of the property

#### Longitude Latitude: 19°10'54.1"N 73°4'30.8"E

Note: The Blue line shows the route to site distance from nearest Railway Station (Datiwali - 2.2 Km.).