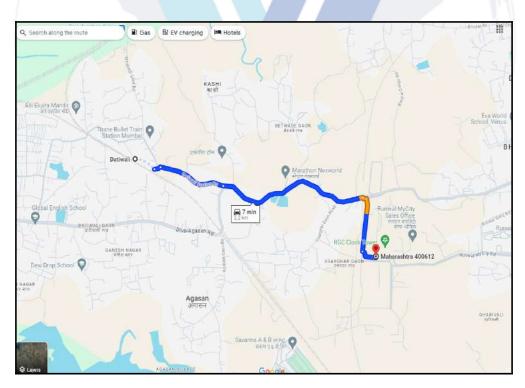

## Route Map of the property

Note: Red marks shows the exact location of the property

#### Longitude Latitude: 19°10'54.1"N 73°4'30.8"E

Note: The Blue line shows the route to site distance from nearest Railway Station (Datiwali - 2.2 Km.).