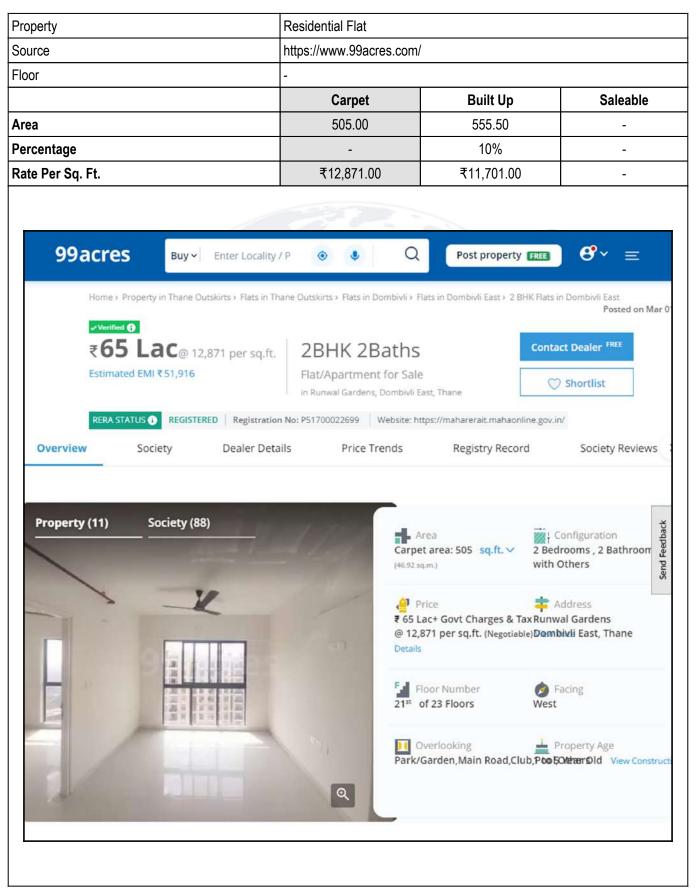

## Method of Valuation / Approach

The sales comparison approach uses the market data of sale prices to estimate the value of a real estate property. Property valuation in this method is done by comparing a property to other similar properties that have been recently sold. Comparable properties, also known as comparables, or comps, must share certain features with the property in question. Some of these include physical features such as square footage, number of rooms, condition, and age of the building; however, the most important factor is no doubt the location of the property. Adjustments are usually needed to account for differences as no two properties are exactly the same. To make proper adjustments when comparing properties, real estate appraisers must know the differences between the comparable properties and how to value these differences. The sales comparison approach is commonly used for Residential Flat, where there are typically many comparables available to analyze. As the property is a Residential Flat, we have adopted Sale Comparison Approach Method for the purpose of valuation . The Price for similar type of property in the nearby vicinity is in the range of ₹ 10,690/- to ₹ 12,872/- per Sq. Ft. on Carpet Area / ₹ 9,718/- to ₹ 11,702/- per Sq. Ft. on BuiltUp Area. Considering the rate with attached report , current market conditions , demand and supply position, Flat size, location, upswing in real estate prices , sustained demand for Residential Flat, all round development of Residential and Commercial application in the locality etc. We estimate ₹12,000.00 per Sq. Ft. on Carpet Area for valuation.