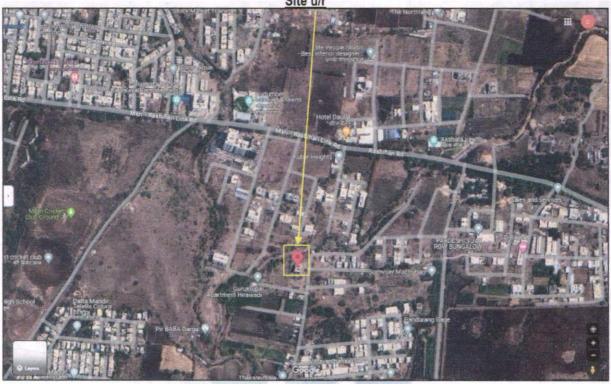

Residential Flat No.101, First Floor, "Vedraj Shambhu", Survey No.165/1, Plot No.34+35, Near Thakare Baba Garden, Thakare Mala, Ayodhya Nagari, Meri Rasbihari Link Road, Village - Nashik, Taluka & District - Nashik, PIN Code - 422 003, State - Maharashtra, Country - India.

### Valuation Report of Immovable Property

| -  | General                                                                                                                      |                      |                                                                                                                                                                                                                                                                                                                   |
|----|------------------------------------------------------------------------------------------------------------------------------|----------------------|-------------------------------------------------------------------------------------------------------------------------------------------------------------------------------------------------------------------------------------------------------------------------------------------------------------------|
| 1. | Name and Address of the Valuer                                                                                               |                      | Sharadkumar B. Chalikwar Vastukala Consultants (I) Pvt. Ltd. B1-001, U/B Floor, Boomerang, Chandivali Farm Road, Powai, Andheri (East), Mumbai – 400 072.                                                                                                                                                         |
| 2. | Purpose for which the valuation is made                                                                                      | :                    | To assess Fair Market value of the property for Bank Loan Purpose.                                                                                                                                                                                                                                                |
| 3. | a) Date of inspection                                                                                                        | 1:                   | 26.07.2024                                                                                                                                                                                                                                                                                                        |
|    | b) Date of valuation                                                                                                         | :                    | 26.07.2024                                                                                                                                                                                                                                                                                                        |
| 4. | Ghotkar & Sau.Savita Gopal Ghot<br>2) Copy of Approved Building Plated 24.01.2023, issued by Execution 1.2023.               | tkar<br>n A<br>cutiv | en M/s.Sadguru Buildcon (the Seller) and Shri.Gopal Ramrao (Proposed Purchaser) companying Commencement Certificate No. C1/428/2023 e Engineer Town Planning Nashik Municipal Corporation.  No. LND / BP / C1/428/2023 dated 24.01.2023, issued by                                                                |
| 5. | Name of the owner(s) and his / their address (es) with Phone no. (details of share of each owner in case of joint ownership) |                      | Name of Proposed Purchaser: Shri.Gopal Ramrao Ghotkar & Sau.Savita Gopal Ghotkar  Name of Owner: M/s.Sadguru Buildcon                                                                                                                                                                                             |
|    |                                                                                                                              |                      | Address: Residential Flat No.101, First Floor, "Vedraj Shambhu", Survey No.165/1, Plot No.34+35, Near Thakare Baba Garden, Thakare Mala, Ayodhya Nagari, Meri Rasbihari Link Road, Village – Nashik, Taluka & District - Nashik, PIN Code – 422 003, State – Maharashtra, Country – India.                        |
|    |                                                                                                                              |                      | Contact Person: Shri.Gopal Ramrao Ghotkar (Proposed Purchaser) Contact No. +91 9021337843 Joint Ownership (Proposed)                                                                                                                                                                                              |
| 6. | Brief description of the property (Including Leasehold / freehold etc.)                                                      |                      | The property is a residential flat No.101 is located on First Floor.  As per Approved Plan The composition of flat is Living + 2 Bedroom + Kitchen + Toilet + Passage + Balcony (i.e. 2BHK).  The property is at 12 Km. travelling distance from Nashik Road Railway Station.  Landmark: Near Thakare Baba Garden |