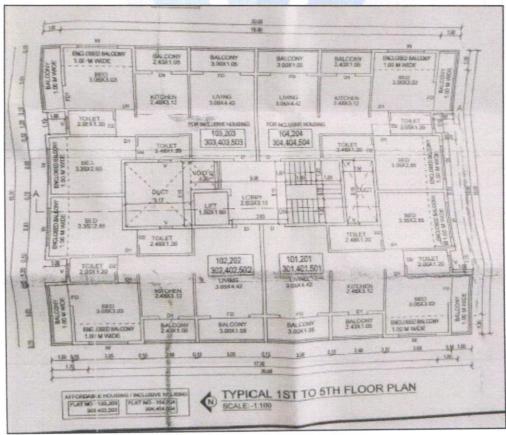

Residential Flat No.101, First Floor, "Vedraj Shambhu", Survey No.165/1, Plot No.34+35, Near Thakare Baba Garden, Thakare Mala, Ayodhya Nagari, Meri Rasbihari Link Road, Village - Nashik, Taluka & District - Nashik, PIN Code - 422 003, State - Maharashtra, Country - India.

### Valuation Report of Immovable Property

| -  | General                                                                                                                      |                      |                                                                                                                                                                                                                                                                                                                   |
|----|------------------------------------------------------------------------------------------------------------------------------|----------------------|-------------------------------------------------------------------------------------------------------------------------------------------------------------------------------------------------------------------------------------------------------------------------------------------------------------------|
| 1. | Name and Address of the Valuer                                                                                               |                      | Sharadkumar B. Chalikwar Vastukala Consultants (I) Pvt. Ltd. B1-001, U/B Floor, Boomerang, Chandivali Farm Road, Powai, Andheri (East), Mumbai – 400 072.                                                                                                                                                         |
| 2. | Purpose for which the valuation is made                                                                                      | :                    | To assess Fair Market value of the property for Bank Loan Purpose.                                                                                                                                                                                                                                                |
| 3. | a) Date of inspection                                                                                                        | 1:                   | 26.07.2024                                                                                                                                                                                                                                                                                                        |
|    | b) Date of valuation                                                                                                         | :                    | 26.07.2024                                                                                                                                                                                                                                                                                                        |
| 4. | Ghotkar & Sau.Savita Gopal Ghot<br>2) Copy of Approved Building Plated 24.01.2023, issued by Execution 1.2023.               | tkar<br>n A<br>cutiv | en M/s.Sadguru Buildcon (the Seller) and Shri.Gopal Ramrao (Proposed Purchaser) companying Commencement Certificate No. C1/428/2023 e Engineer Town Planning Nashik Municipal Corporation.  No. LND / BP / C1/428/2023 dated 24.01.2023, issued by                                                                |
| 5. | Name of the owner(s) and his / their address (es) with Phone no. (details of share of each owner in case of joint ownership) |                      | Name of Proposed Purchaser: Shri.Gopal Ramrao Ghotkar & Sau.Savita Gopal Ghotkar  Name of Owner: M/s.Sadguru Buildcon                                                                                                                                                                                             |
|    |                                                                                                                              |                      | Address: Residential Flat No.101, First Floor, "Vedraj Shambhu", Survey No.165/1, Plot No.34+35, Near Thakare Baba Garden, Thakare Mala, Ayodhya Nagari, Meri Rasbihari Link Road, Village – Nashik, Taluka & District - Nashik, PIN Code – 422 003, State – Maharashtra, Country – India.                        |
|    |                                                                                                                              |                      | Contact Person: Shri.Gopal Ramrao Ghotkar (Proposed Purchaser) Contact No. +91 9021337843 Joint Ownership (Proposed)                                                                                                                                                                                              |
| 6. | Brief description of the property (Including Leasehold / freehold etc.)                                                      |                      | The property is a residential flat No.101 is located on First Floor.  As per Approved Plan The composition of flat is Living + 2 Bedroom + Kitchen + Toilet + Passage + Balcony (i.e. 2BHK).  The property is at 12 Km. travelling distance from Nashik Road Railway Station.  Landmark: Near Thakare Baba Garden |