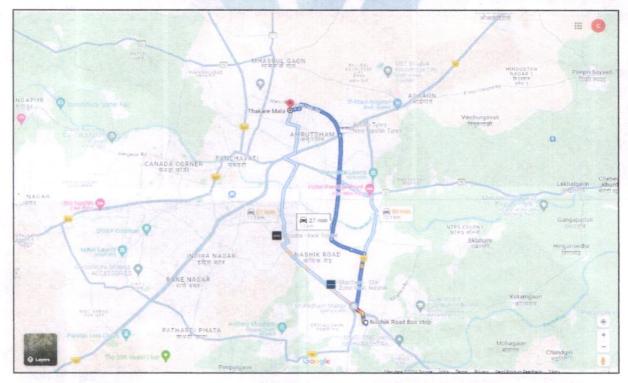

### Valuation Report of Immovable Property

| -  | General                                                                                                                      |                      |                                                                                                                                                                                                                                                                                                                   |
|----|------------------------------------------------------------------------------------------------------------------------------|----------------------|-------------------------------------------------------------------------------------------------------------------------------------------------------------------------------------------------------------------------------------------------------------------------------------------------------------------|
| 1. | Name and Address of the Valuer                                                                                               |                      | Sharadkumar B. Chalikwar Vastukala Consultants (I) Pvt. Ltd. B1-001, U/B Floor, Boomerang, Chandivali Farm Road, Powai, Andheri (East), Mumbai – 400 072.                                                                                                                                                         |
| 2. | Purpose for which the valuation is made                                                                                      | :                    | To assess Fair Market value of the property for Bank Loan Purpose.                                                                                                                                                                                                                                                |
| 3. | a) Date of inspection                                                                                                        | 1:                   | 26.07.2024                                                                                                                                                                                                                                                                                                        |
|    | b) Date of valuation                                                                                                         | :                    | 26.07.2024                                                                                                                                                                                                                                                                                                        |
| 4. | Ghotkar & Sau.Savita Gopal Ghot<br>2) Copy of Approved Building Plated 24.01.2023, issued by Execution 1.2023.               | tkar<br>n A<br>cutiv | en M/s.Sadguru Buildcon (the Seller) and Shri.Gopal Ramrao (Proposed Purchaser) companying Commencement Certificate No. C1/428/2023 e Engineer Town Planning Nashik Municipal Corporation.  No. LND / BP / C1/428/2023 dated 24.01.2023, issued by                                                                |
| 5. | Name of the owner(s) and his / their address (es) with Phone no. (details of share of each owner in case of joint ownership) |                      | Name of Proposed Purchaser: Shri.Gopal Ramrao Ghotkar & Sau.Savita Gopal Ghotkar  Name of Owner: M/s.Sadguru Buildcon                                                                                                                                                                                             |
|    |                                                                                                                              |                      | Address: Residential Flat No.101, First Floor, "Vedraj Shambhu", Survey No.165/1, Plot No.34+35, Near Thakare Baba Garden, Thakare Mala, Ayodhya Nagari, Meri Rasbihari Link Road, Village – Nashik, Taluka & District - Nashik, PIN Code – 422 003, State – Maharashtra, Country – India.                        |
|    |                                                                                                                              |                      | Contact Person: Shri.Gopal Ramrao Ghotkar (Proposed Purchaser) Contact No. +91 9021337843 Joint Ownership (Proposed)                                                                                                                                                                                              |
| 6. | Brief description of the property (Including Leasehold / freehold etc.)                                                      |                      | The property is a residential flat No.101 is located on First Floor.  As per Approved Plan The composition of flat is Living + 2 Bedroom + Kitchen + Toilet + Passage + Balcony (i.e. 2BHK).  The property is at 12 Km. travelling distance from Nashik Road Railway Station.  Landmark: Near Thakare Baba Garden |