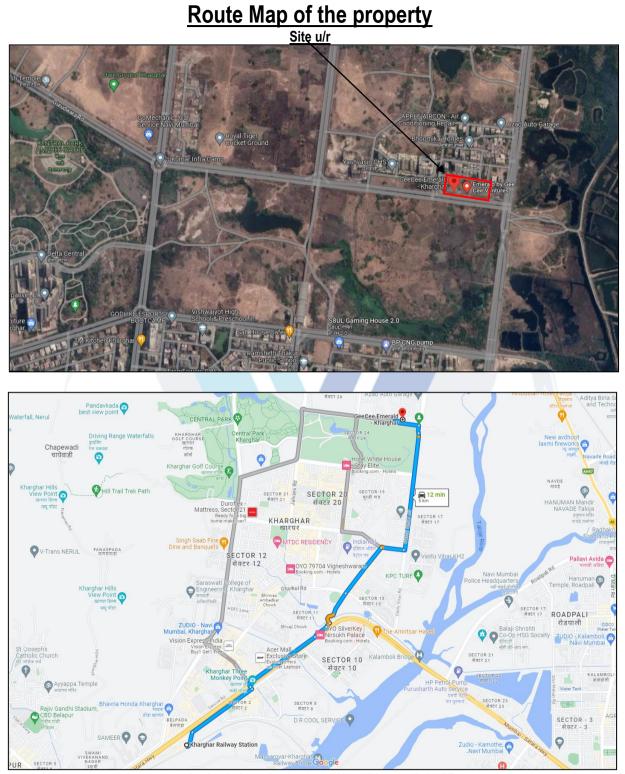

### Name of Project: "Geecee Emerald"

"Geecee Emerald", Proposed Residential cum Commercial building on Plot No. 1A, 1B, 1C, 1D, Sector- 27, Village - Kharghar, Ranjanpada, Navi Mumbai, Taluka – Panvel, Dist. – Raigad, PIN – 410 210, State - Maharashtra, Country - India

#### 1. Location Details:

2. Developer Details:

The property is situated at "Geecee Emerald", Proposed Residential cum Commercial building on Plot No. 1A, 1B, 1C, 1D, Sector- 27, Village - Kharghar, Ranjanpada, Navi Mumbai, Taluka – Panvel, Dist. – Raigad, PIN – 410 210, State - Maharashtra, Country - India. It is about 5.00 Km. travel distance from Kharghar Railway Station of Harbour Railway line. Surface transport to the property is by buses, Auto, taxis & private vehicles. The property is in developed locality. All the amenities like shops, banks, hotels, markets, schools, hospitals, etc. are all available in the surrounding locality. The locality is middle class & developed.