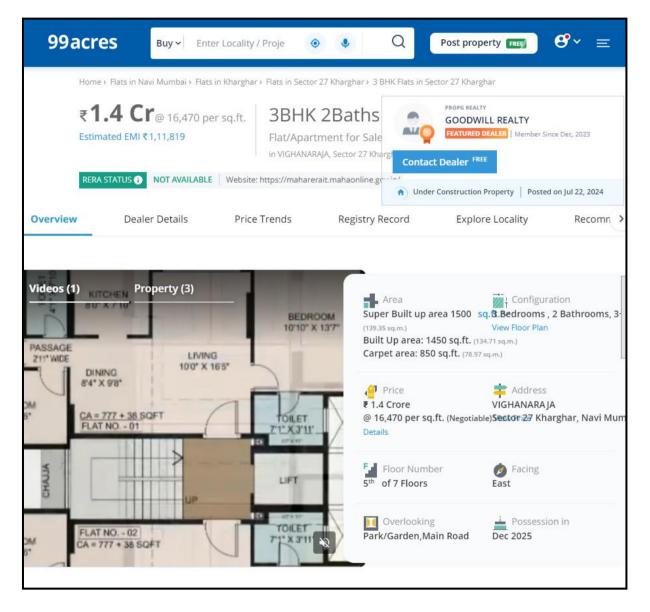

r 27 Kharghar<br>Facing<br>Vorth-East                                                                                   | nrooms, 2 Balconies<br>, Navi Mumbai          |





Since 1989



An ISO 9001 : 2015 Certified Company

Vastukala Consultants (I) Pvt. Ltd.

Page 44 of 55

| Projects nearby Locality |       |            |                           |                |                                  |
|--------------------------|-------|------------|---------------------------|----------------|----------------------------------|
| Comp.                    | Floor | Source     | Carpet Area<br>in Sq. Ft. | Value in ₹     | Rate / Sq. Ft. on<br>Carpet Area |
| 3 BHK                    | -     | 99acrs.com | 850.00                    | 1,40,00,000.00 | 16,470.00                        |





Since 1989



An ISO 9001 : 2015 Certified Company

Vastukala Consultants (I) Pvt. Ltd.

Page 45 of 55

| •                                   |                                        |                                                                                                                                                               | Projects near                                                                      | rby Locality               |                                                                              |                                                  |
|-------------------------------------|----------------------------------------|-------------------------------------------------------------------------------------------------------------------------------