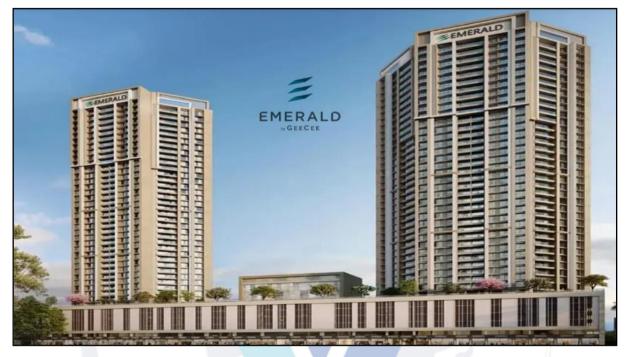

### Name of Project: "Geecee Emerald"

"Geecee Emerald", Proposed Residential cum Commercial building on Plot No. 1A, 1B, 1C, 1D, Sector- 27, Village - Kharghar, Ranjanpada, Navi Mumbai, Taluka – Panvel, Dist. – Raigad, PIN – 410 210, State - Maharashtra, Country - India

### MASTER VALUATION REPORT OF "Geecee Emerald "

<u>"Geecee Emerald", Proposed Residential cum Commercial building on Plot No. 1A, 1B, 1C, 1D,</u> Sector- 27, Village - Kharghar, Ranjanpada, Navi Mumbai, Taluka – Panvel, Dist. – Raigad, PIN – 410 210, State - Maharashtra, Country - India