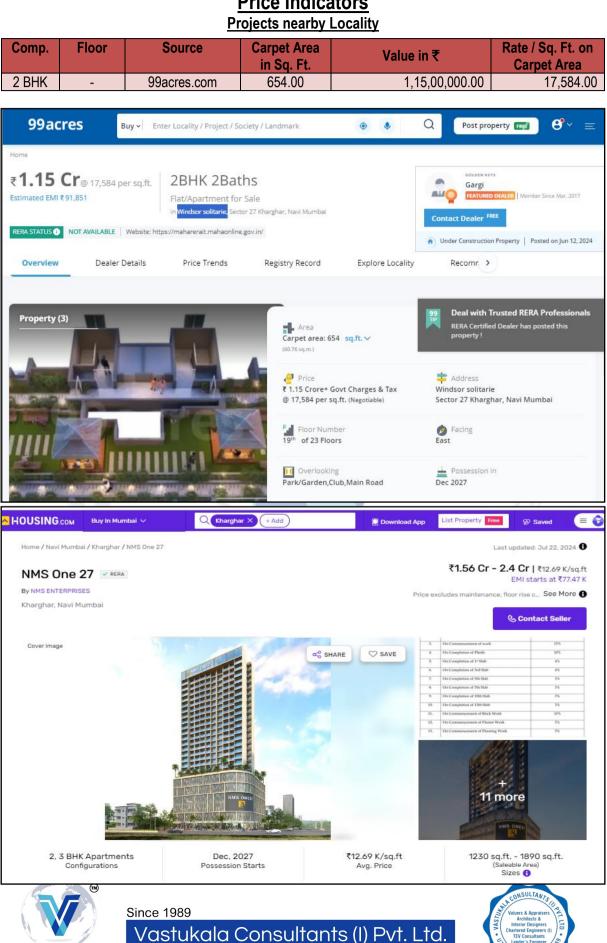

| Details            |                                             |                               |                             |                                  |
| Price Br                            | eakup              | ₹3.8 Cr   ₹3                                |                               |                             |                                  |
| Booking                             | g Amount           | ₹10.0 Lac                                   |                               |                             |                                  |
| Address                             |                    | Sector 27 kharg<br>Maharashtra              | har, Sector 27 Khar           | ghar, Navi Mumbai - Central | Navi Mumbai,                     |







Page 40 of 55



# **Price Indicators**

An ISO 9001 : 2015 Certified Company

VASTUKALA

Page 41 of 55

|              |                    |                                  | Projects nearb                | y Locality                         |                                  |
|--------------|--------------------|----------------------------------|-------------------------------|------------------------------------|----------------------------------|
| Comp.        | Floor              | Source                           | Carpet Area<br>in Sq. Ft.     | Value in ₹                         | Rate / Sq. Ft. on<br>Carpet Area |
| 2 BHK        | 10 <sup>th</sup>   | Magicbricks.com                  | 648.00                        | 1,50,00,000                        | 0.00 23,148.00                   |
|