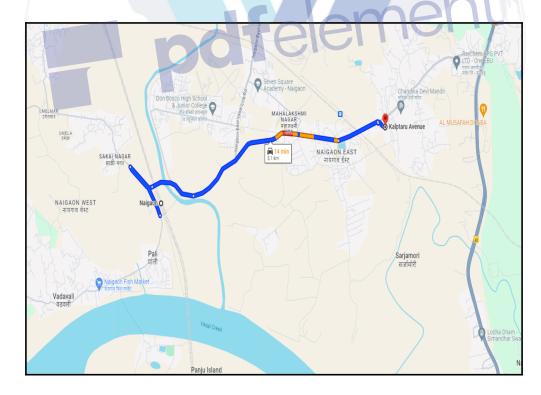

### **Details of the property under consideration:**

Name of Proposed Purchaser: Mr. Sumit Tanaji Jadhav Name of Owner: M/s. Shrinath Realtors

Residential Flat No. 303, 3<sup>rd</sup> Floor, Building No 1, Wing - E, **"Kalpataru Avenue"**, Village - Chandrapada (Old Village Juchandra), Naigaon (East), Taluka - Vasai, District - Palghar, PIN Code - 401 208, State - Maharashtra, India.

| 5  | Brief description of the property (Including Leasehold / freehold etc.)                                                                                   | :  | The property is a Residential Flat located on 3 <sup>rd</sup> Floor. The composition of Residential Flat is 1 Bedroom + Living Room + Kitchen + Bathroom + WC. <b>(1 BHK)</b> The property is at 5. <sup>rd</sup> Km. distance from Naigaon Railway Station.                                                                                                                                                                                                                                                                                                                                                                                                                                                                                                                                                                                                                                                                                                                                                                                                                                                                                                                                                                                                                                                                                                                                                                                                                                                                                                                                                                                                                                                                                                                                                                                                                                                                                                                                                                                                                                                                   |                                |  |
|----|-----------------------------------------------------------------------------------------------------------------------------------------------------------|----|--------------------------------------------------------------------------------------------------------------------------------------------------------------------------------------------------------------------------------------------------------------------------------------------------------------------------------------------------------------------------------------------------------------------------------------------------------------------------------------------------------------------------------------------------------------------------------------------------------------------------------------------------------------------------------------------------------------------------------------------------------------------------------------------------------------------------------------------------------------------------------------------------------------------------------------------------------------------------------------------------------------------------------------------------------------------------------------------------------------------------------------------------------------------------------------------------------------------------------------------------------------------------------------------------------------------------------------------------------------------------------------------------------------------------------------------------------------------------------------------------------------------------------------------------------------------------------------------------------------------------------------------------------------------------------------------------------------------------------------------------------------------------------------------------------------------------------------------------------------------------------------------------------------------------------------------------------------------------------------------------------------------------------------------------------------------------------------------------------------------------------|--------------------------------|--|
| 6  | Location of property                                                                                                                                      |    |                                                                                                                                                                                                                                                                                                                                                                                                                                                                                                                                                                                                                                                                                                                                                                                                                                                                                                                                                                                                                                                                                                                                                                                                                                                                                                                                                                                                                                                                                                                                                                                                                                                                                                                                                                                                                                                                                                                                                                                                                                                                                                                                |                                |  |
| a) | Plot No. / Survey No.                                                                                                                                     | :  | New Survey No - 6 (Old Survey 1/B/2 (Old Hissa No. 1B+2)                                                                                                                                                                                                                                                                                                                                                                                                                                                                                                                                                                                                                                                                                                                                                                                                                                                                                                                                                                                                                                                                                                                                                                                                                                                                                                                                                                                                                                                                                                                                                                                                                                                                                                                                                                                                                                                                                                                                                                                                                                                                       | y No. 510/1 Part), Hissa No.   |  |
| b) | Door No.                                                                                                                                                  | :  | Residential Flat No. 303                                                                                                                                                                                                                                                                                                                                                                                                                                                                                                                                                                                                                                                                                                                                                                                                                                                                                                                                                                                                                                                                                                                                                                                                                                                                                                                                                                                                                                                                                                                                                                                                                                                                                                                                                                                                                                                                                                                                                                                                                                                                                                       |                                |  |
| c) | C.T.S. No. / Village                                                                                                                                      | :  | Village - Chandrapada (Old Vill                                                                                                                                                                                                                                                                                                                                                                                                                                                                                                                                                                                                                                                                                                                                                                                                                                                                                                                                                                                                                                                                                                                                                                                                                                                                                                                                                                                                                                                                                                                                                                                                                                                                                                                                                                                                                                                                                                                                                                                                                                                                                                | lage Juchandra)                |  |
| d) | Ward / Taluka                                                                                                                                             | :  | Taluka - Vasai                                                                                                                                                                                                                                                                                                                                                                                                                                                                                                                                                                                                                                                                                                                                                                                                                                                                                                                                                                                                                                                                                                                                                                                                                                                                                                                                                                                                                                                                                                                                                                                                                                                                                                                                                                                                                                                                                                                                                                                                                                                                                                                 |                                |  |
| e) | Mandal / District                                                                                                                                         |    | District - Palghar                                                                                                                                                                                                                                                                                                                                                                                                                                                                                                                                                                                                                                                                                                                                                                                                                                                                                                                                                                                                                                                                                                                                                                                                                                                                                                                                                                                                                                                                                                                                                                                                                                                                                                                                                                                                                                                                                                                                                                                                                                                                                                             |                                |  |
| f) | Date of issue and validity of layout of approved map / plan                                                                                               | :  | Copy of Approved Building Pla<br>/ AMEND / SPA / VP / 0002 / 0                                                                                                                                                                                                                                                                                                                                                                                                                                                                                                                                                                                                                                                                                                                                                                                                                                                                                                                                                                                                                                                                                                                                                                                                                                                                                                                                                                                                                                                                                                                                                                                                                                                                                                                                                                                                                                                                                                                                                                                                                                                                 | 1 / 2022 - 23 Dated            |  |
| g) | Approved map / plan issuing authority                                                                                                                     | :  | 17.05.2022 issued by Vasai Vii                                                                                                                                                                                                                                                                                                                                                                                                                                                                                                                                                                                                                                                                                                                                                                                                                                                                                                                                                                                                                                                                                                                                                                                                                                                                                                                                                                                                                                                                                                                                                                                                                                                                                                                                                                                                                                                                                                                                                                                                                                                                                                 | rar City Municipal Corporation |  |
| h) | Whether genuineness or authenticity of approved map/ plan is verified                                                                                     | :  | Yes                                                                                                                                                                                                                                                                                                                                                                                                                                                                                                                                                                                                                                                                                                                                                                                                                                                                                                                                                                                                                                                                                                                                                                                                                                                                                                                                                                                                                                                                                                                                                                                                                                                                                                                                                                                                                                                                                                                                                                                                                                                                                                                            |                                |  |
| i) | Any other comments by our empanelled valuers on authentic of approved plan                                                                                | ·  | No                                                                                                                                                                                                                                                                                                                                                                                                                                                                                                                                                                                                                                                                                                                                                                                                                                                                                                                                                                                                                                                                                                                                                                                                                                                                                                                                                                                                                                                                                                                                                                                                                                                                                                                                                                                                                                                                                                                                                                                                                                                                                                                             |                                |  |
| 7  | Postal address of the property                                                                                                                            |    | Residential Flat No. 303, 3 <sup>rd</sup> Floor, Building No 1, Wing - E, "Kalpataru Avenue", Village - Chandrapada (Old Village Juchandra), Naigaon (East), Taluka - Vasai, District - Palghar, PIN Code - 401 208, State - Maharashtra, India.                                                                                                                                                                                                                                                                                                                                                                                                                                                                                                                                                                                                                                                                                                                                                                                                                                                                                                                                                                                                                                                                                                                                                                                                                                                                                                                                                                                                                                                                                                                                                                                                                                                                                                                                                                                                                                                                               |                                |  |
| 8  | City / Town                                                                                                                                               |    |                                                                                                                                                                                                                                                                                                                                                                                                                                                                                                                                                                                                                                                                                                                                                                                                                                                                                                                                                                                                                                                                                                                                                                                                                                                                                                                                                                                                                                                                                                                                                                                                                                                                                                                                                                                                                                                                                                                                                                                                                                                                                                                                |                                |  |
|    | Residential area                                                                                                                                          | :  | Yes                                                                                                                                                                                                                                                                                                                                                                                                                                                                                                                                                                                                                                                                                                                                                                                                                                                                                                                                                                                                                                                                                                                                                                                                                                                                                                                                                                                                                                                                                                                                                                                                                                                                                                                                                                                                                                                                                                                                                                                                                                                                                                                            | , 1/                           |  |
|    | Commercial area                                                                                                                                           | :/ | No                                                                                                                                                                                                                                                                                                                                                                                                                                                                                                                                                                                                                                                                                                                                                                                                                                                                                                                                                                                                                                                                                                                                                                                                                                                                                                                                                                                                                                                                                                                                                                                                                                                                                                                                                                                                                                                                                                                                                                                                                                                                                                                             |                                |  |
|    | Industrial area                                                                                                                                           | :  | No                                                                                                                                                                                                                                                                                                                                                                                                                                                                                                                                                                                                                                                                                                                                                                                                                                                                                                                                                                                                                                                                                                                                                                                                                                                                                                                                                                                                                                                                                                                                                                                                                                                                                                                                                                                                                                                                                                                                                                                                                                                                                                                             | 1 9/                           |  |
| 9  | Classification of the area                                                                                                                                |    |                                                                                                                                                                                                                                                                                                                                                                                                                                                                                                                                                                                                                                                                                                                                                                                                                                                                                                                                                                                                                                                                                                                                                                                                                                                                                                                                                                                                                                                                                                                                                                                                                                                                                                                                                                                                                                                                                                                                                                                                                                                                                                                                |                                |  |
|    | i) High / Middle / Poor                                                                                                                                   |    | Middle Class                                                                                                                                                                                                                                                                                                                                                                                                                                                                                                                                                                                                                                                                                                                                                                                                                                                                                                                                                                                                                                                                                                                                                                                                                                                                                                                                                                                                                                                                                                                                                                                                                                                                                                                                                                                                                                                                                                                                                                                                                                                                                                                   |                                |  |
|    | ii) Urban / Semi Urban / Rura                                                                                                                             |    | Urban                                                                                                                                                                                                                                                                                                                                                                                                                                                                                                                                                                                                                                                                                                                                                                                                                                                                                                                                                                                                                                                                                                                                                                                                                                                                                                                                                                                                                                                                                                                                                                                                                                                                                                                                                                                                                                                                                                                                                                                                                                                                                                                          |                                |  |
| 10 | Coming under Corporation limit / Village<br>Panchayat / Municipality                                                                                      | :  | Village - Chandrapada (Old Vill<br>Vasai Virar City Municipal Corp                                                                                                                                                                                                                                                                                                                                                                                                                                                                                                                                                                                                                                                                                                                                                                                                                                                                                                                                                                                                                                                                                                                                                                                                                                                                                                                                                                                                                                                                                                                                                                                                                                                                                                                                                                                                                                                                                                                                                                                                                                                             | ,                              |  |
| 11 | Whether covered under any State / Central Govt. enactments (e.g., Urban Land Ceiling Act) or notified under agency area/ scheduled area / cantonment area | :  | No                                                                                                                                                                                                                                                                                                                                                                                                                                                                                                                                                                                                                                                                                                                                                                                                                                                                                                                                                                                                                                                                                                                                                                                                                                                                                                                                                                                                                                                                                                                                                                                                                                                                                                                                                                                                                                                                                                                                                                                                                                                                                                                             |                                |  |
| 12 | Boundaries of the property                                                                                                                                | :  | As per site                                                                                                                                                                                                                                                                                                                                                                                                                                                                                                                                                                                                                                                                                                                                                                                                                                                                                                                                                                                                                                                                                                                                                                                                                                                                                                                                                                                                                                                                                                                                                                                                                                                                                                                                                                                                                                                                                                                                                                                                                                                                                                                    | As per Document                |  |
|    | North                                                                                                                                                     | :  | Society Garden                                                                                                                                                                                                                                                                                                                                                                                                                                                                                                                                                                                                                                                                                                                                                                                                                                                                                                                                                                                                                                                                                                                                                                                                                                                                                                                                                                                                                                                                                                                                                                                                                                                                                                                                                                                                                                                                                                                                                                                                                                                                                                                 | Naigaon Highway Road           |  |
|    | South                                                                                                                                                     | :  | Residential House                                                                                                                                                                                                                                                                                                                                                                                                                                                                                                                                                                                                                                                                                                                                                                                                                                                                                                                                                                                                                                                                                                                                                                                                                                                                                                                                                                                                                                                                                                                                                                                                                                                                                                                                                                                                                                                                                                                                                                                                                                                                                                              | Bhanudas Patil Land            |  |
|    |                                                                                                                                                           |    | The state of the s | ·                              |  |