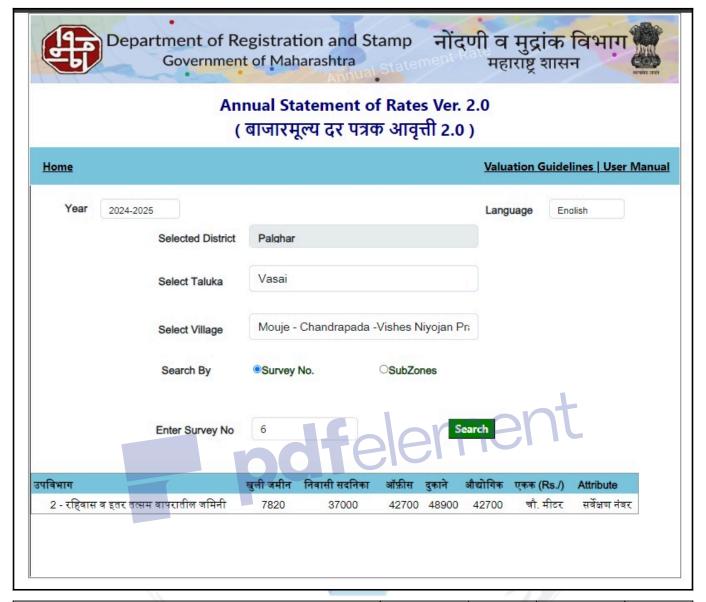

| 5  | Brief description of the property (Including Leasehold / freehold etc.)                                                                                   | :  | The property is a Residential Flat located on 3 <sup>rd</sup> Floor. The composition of Residential Flat is 1 Bedroom + Living Room + Kitchen + Bathroom + WC. <b>(1 BHK)</b> The property is at 5. <sup>rd</sup> Km. distance from Naigaon Railway Station.                                                                                                                                                                                                                                                                                                                                                                                                                                                                                                                                                                                                                                                                                                                                                                                                                                                                                                                                                                                                                                                                                                                                                                                                                                                                                                                                                                                                                                                                                                                                                                                                                                                                                                                                                                                                                                                                   |                                |  |
|----|-----------------------------------------------------------------------------------------------------------------------------------------------------------|----|--------------------------------------------------------------------------------------------------------------------------------------------------------------------------------------------------------------------------------------------------------------------------------------------------------------------------------------------------------------------------------------------------------------------------------------------------------------------------------------------------------------------------------------------------------------------------------------------------------------------------------------------------------------------------------------------------------------------------------------------------------------------------------------------------------------------------------------------------------------------------------------------------------------------------------------------------------------------------------------------------------------------------------------------------------------------------------------------------------------------------------------------------------------------------------------------------------------------------------------------------------------------------------------------------------------------------------------------------------------------------------------------------------------------------------------------------------------------------------------------------------------------------------------------------------------------------------------------------------------------------------------------------------------------------------------------------------------------------------------------------------------------------------------------------------------------------------------------------------------------------------------------------------------------------------------------------------------------------------------------------------------------------------------------------------------------------------------------------------------------------------|--------------------------------|--|
| 6  | Location of property                                                                                                                                      |    |                                                                                                                                                                                                                                                                                                                                                                                                                                                                                                                                                                                                                                                                                                                                                                                                                                                                                                                                                                                                                                                                                                                                                                                                                                                                                                                                                                                                                                                                                                                                                                                                                                                                                                                                                                                                                                                                                                                                                                                                                                                                                                                                |                                |  |
| a) | Plot No. / Survey No.                                                                                                                                     | :  | New Survey No - 6 (Old Survey 1/B/2 (Old Hissa No. 1B+2)                                                                                                                                                                                                                                                                                                                                                                                                                                                                                                                                                                                                                                                                                                                                                                                                                                                                                                                                                                                                                                                                                                                                                                                                                                                                                                                                                                                                                                                                                                                                                                                                                                                                                                                                                                                                                                                                                                                                                                                                                                                                       | y No. 510/1 Part), Hissa No.   |  |
| b) | Door No.                                                                                                                                                  | :  | Residential Flat No. 303                                                                                                                                                                                                                                                                                                                                                                                                                                                                                                                                                                                                                                                                                                                                                                                                                                                                                                                                                                                                                                                                                                                                                                                                                                                                                                                                                                                                                                                                                                                                                                                                                                                                                                                                                                                                                                                                                                                                                                                                                                                                                                       |                                |  |
| c) | C.T.S. No. / Village                                                                                                                                      | :  | Village - Chandrapada (Old Vill                                                                                                                                                                                                                                                                                                                                                                                                                                                                                                                                                                                                                                                                                                                                                                                                                                                                                                                                                                                                                                                                                                                                                                                                                                                                                                                                                                                                                                                                                                                                                                                                                                                                                                                                                                                                                                                                                                                                                                                                                                                                                                | lage Juchandra)                |  |
| d) | Ward / Taluka                                                                                                                                             | :  | Taluka - Vasai                                                                                                                                                                                                                                                                                                                                                                                                                                                                                                                                                                                                                                                                                                                                                                                                                                                                                                                                                                                                                                                                                                                                                                                                                                                                                                                                                                                                                                                                                                                                                                                                                                                                                                                                                                                                                                                                                                                                                                                                                                                                                                                 |                                |  |
| e) | Mandal / District                                                                                                                                         |    | District - Palghar                                                                                                                                                                                                                                                                                                                                                                                                                                                                                                                                                                                                                                                                                                                                                                                                                                                                                                                                                                                                                                                                                                                                                                                                                                                                                                                                                                                                                                                                                                                                                                                                                                                                                                                                                                                                                                                                                                                                                                                                                                                                                                             |                                |  |
| f) | Date of issue and validity of layout of approved map / plan                                                                                               | :  | Copy of Approved Building Pla<br>/ AMEND / SPA / VP / 0002 / 0                                                                                                                                                                                                                                                                                                                                                                                                                                                                                                                                                                                                                                                                                                                                                                                                                                                                                                                                                                                                                                                                                                                                                                                                                                                                                                                                                                                                                                                                                                                                                                                                                                                                                                                                                                                                                                                                                                                                                                                                                                                                 | 1 / 2022 - 23 Dated            |  |
| g) | Approved map / plan issuing authority                                                                                                                     | :  | 17.05.2022 issued by Vasai Vii                                                                                                                                                                                                                                                                                                                                                                                                                                                                                                                                                                                                                                                                                                                                                                                                                                                                                                                                                                                                                                                                                                                                                                                                                                                                                                                                                                                                                                                                                                                                                                                                                                                                                                                                                                                                                                                                                                                                                                                                                                                                                                 | rar City Municipal Corporation |  |
| h) | Whether genuineness or authenticity of approved map/ plan is verified                                                                                     | :  | Yes                                                                                                                                                                                                                                                                                                                                                                                                                                                                                                                                                                                                                                                                                                                                                                                                                                                                                                                                                                                                                                                                                                                                                                                                                                                                                                                                                                                                                                                                                                                                                                                                                                                                                                                                                                                                                                                                                                                                                                                                                                                                                                                            |                                |  |
| i) | Any other comments by our empanelled valuers on authentic of approved plan                                                                                | ·  | No                                                                                                                                                                                                                                                                                                                                                                                                                                                                                                                                                                                                                                                                                                                                                                                                                                                                                                                                                                                                                                                                                                                                                                                                                                                                                                                                                                                                                                                                                                                                                                                                                                                                                                                                                                                                                                                                                                                                                                                                                                                                                                                             |                                |  |
| 7  | Postal address of the property                                                                                                                            |    | Residential Flat No. 303, 3 <sup>rd</sup> Floor, Building No 1, Wing - E, "Kalpataru Avenue", Village - Chandrapada (Old Village Juchandra), Naigaon (East), Taluka - Vasai, District - Palghar, PIN Code - 401 208, State - Maharashtra, India.                                                                                                                                                                                                                                                                                                                                                                                                                                                                                                                                                                                                                                                                                                                                                                                                                                                                                                                                                                                                                                                                                                                                                                                                                                                                                                                                                                                                                                                                                                                                                                                                                                                                                                                                                                                                                                                                               |                                |  |
| 8  | City / Town                                                                                                                                               |    |                                                                                                                                                                                                                                                                                                                                                                                                                                                                                                                                                                                                                                                                                                                                                                                                                                                                                                                                                                                                                                                                                                                                                                                                                                                                                                                                                                                                                                                                                                                                                                                                                                                                                                                                                                                                                                                                                                                                                                                                                                                                                                                                |                                |  |
|    | Residential area                                                                                                                                          | :  | Yes                                                                                                                                                                                                                                                                                                                                                                                                                                                                                                                                                                                                                                                                                                                                                                                                                                                                                                                                                                                                                                                                                                                                                                                                                                                                                                                                                                                                                                                                                                                                                                                                                                                                                                                                                                                                                                                                                                                                                                                                                                                                                                                            | , 1/                           |  |
|    | Commercial area                                                                                                                                           | :/ | No                                                                                                                                                                                                                                                                                                                                                                                                                                                                                                                                                                                                                                                                                                                                                                                                                                                                                                                                                                                                                                                                                                                                                                                                                                                                                                                                                                                                                                                                                                                                                                                                                                                                                                                                                                                                                                                                                                                                                                                                                                                                                                                             |                                |  |
|    | Industrial area                                                                                                                                           | :  | No                                                                                                                                                                                                                                                                                                                                                                                                                                                                                                                                                                                                                                                                                                                                                                                                                                                                                                                                                                                                                                                                                                                                                                                                                                                                                                                                                                                                                                                                                                                                                                                                                                                                                                                                                                                                                                                                                                                                                                                                                                                                                                                             | 1 9/                           |  |
| 9  | Classification of the area                                                                                                                                |    |                                                                                                                                                                                                                                                                                                                                                                                                                                                                                                                                                                                                                                                                                                                                                                                                                                                                                                                                                                                                                                                                                                                                                                                                                                                                                                                                                                                                                                                                                                                                                                                                                                                                                                                                                                                                                                                                                                                                                                                                                                                                                                                                |                                |  |
|    | i) High / Middle / Poor                                                                                                                                   |    | Middle Class                                                                                                                                                                                                                                                                                                                                                                                                                                                                                                                                                                                                                                                                                                                                                                                                                                                                                                                                                                                                                                                                                                                                                                                                                                                                                                                                                                                                                                                                                                                                                                                                                                                                                                                                                                                                                                                                                                                                                                                                                                                                                                                   |                                |  |
|    | ii) Urban / Semi Urban / Rura                                                                                                                             |    | Urban                                                                                                                                                                                                                                                                                                                                                                                                                                                                                                                                                                                                                                                                                                                                                                                                                                                                                                                                                                                                                                                                                                                                                                                                                                                                                                                                                                                                                                                                                                                                                                                                                                                                                                                                                                                                                                                                                                                                                                                                                                                                                                                          |                                |  |
| 10 | Coming under Corporation limit / Village<br>Panchayat / Municipality                                                                                      | :  | Village - Chandrapada (Old Vill<br>Vasai Virar City Municipal Corp                                                                                                                                                                                                                                                                                                                                                                                                                                                                                                                                                                                                                                                                                                                                                                                                                                                                                                                                                                                                                                                                                                                                                                                                                                                                                                                                                                                                                                                                                                                                                                                                                                                                                                                                                                                                                                                                                                                                                                                                                                                             | ,                              |  |
| 11 | Whether covered under any State / Central Govt. enactments (e.g., Urban Land Ceiling Act) or notified under agency area/ scheduled area / cantonment area | :  | No                                                                                                                                                                                                                                                                                                                                                                                                                                                                                                                                                                                                                                                                                                                                                                                                                                                                                                                                                                                                                                                                                                                                                                                                                                                                                                                                                                                                                                                                                                                                                                                                                                                                                                                                                                                                                                                                                                                                                                                                                                                                                                                             |                                |  |
| 12 | Boundaries of the property                                                                                                                                | :  | As per site                                                                                                                                                                                                                                                                                                                                                                                                                                                                                                                                                                                                                                                                                                                                                                                                                                                                                                                                                                                                                                                                                                                                                                                                                                                                                                                                                                                                                                                                                                                                                                                                                                                                                                                                                                                                                                                                                                                                                                                                                                                                                                                    | As per Document                |  |
|    | North                                                                                                                                                     | :  | Society Garden                                                                                                                                                                                                                                                                                                                                                                                                                                                                                                                                                                                                                                                                                                                                                                                                                                                                                                                                                                                                                                                                                                                                                                                                                                                                                                                                                                                                                                                                                                                                                                                                                                                                                                                                                                                                                                                                                                                                                                                                                                                                                                                 | Naigaon Highway Road           |  |
|    | South                                                                                                                                                     | :  | Residential House                                                                                                                                                                                                                                                                                                                                                                                                                                                                                                                                                                                                                                                                                                                                                                                                                                                                                                                                                                                                                                                                                                                                                                                                                                                                                                                                                                                                                                                                                                                                                                                                                                                                                                                                                                                                                                                                                                                                                                                                                                                                                                              | Bhanudas Patil Land            |  |
|    |                                                                                                                                                           |    | The state of the s | ·                              |  |