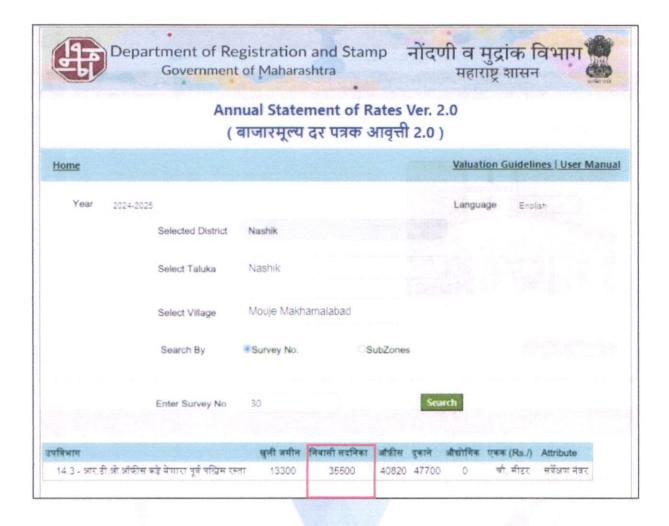

nd their effect on       | a sugar term grate                                           |
| i)       | Saleability                                         | Good                                                         |
| ii)      | Likely rental values in future in                   | ₹ 9,000.00 Expected rental income per month after Completion |
| iii)     | Any likely income it may generate                   | Rental Income                                                |





# **Actual Site Photograph**



















Since 1989



# Route Map of the property





# Longitude Latitude: 20°02'02.0"N 73°47'20.4"E

Note: The Blue line shows the route to site from Railway Station, Nashik (Nashik- 14.5 Km.)



Since 1989



An ISO 9001: 2015 Certified Company



# Ready Reckoner Rate







# **Price Indicators**









# **Price Indicators**







Since 1989



Valuation Report Prepared For: UBI / Gangapur Road Branch / Shri.Radheshyam Ramketar Chauhan (0010165/2307451) Page 15 of 24 As a result of my appraisal and analysis, it is my considered opinion that the present fair market value of the above property in the prevailing condition with aforesaid specifications ₹ 45,90,000.00 (Rupees Forty Five Lakh Ninety Thousand Only). The Realizable Value of the above property is ₹ 43,60,500.00 (Rupees Forty Three Lakh Sixty Thousand Five Hundred Only) and The Distress Value is ₹ 36,72,000.00 (Rupees Thirty Six Lakh Seventy Two Thousand Only).

Place: Nashik Date: 27.07.2024

For VASTUKALA CONSULTANTS (I) PVT. LTD.

Sharadkuma Digitally signed by Sharadkumar Chalikwar DN: cn