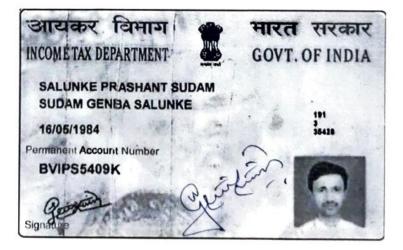

ea       |

## घोषणा पत्र

मी प्रशांत सुदाम साळुके, याद्वारे घोषित करितो की, दुय्यम निबंधक **कुर्ला** - ५ यांच्या कार्यालयात **करारनामा** या शीर्षकाचा दस्त नोंदणीसाठी सादर करण्यात आला आहे. श्री कृष्णा प्रॉपर्टीस तर्फे मागीदार संदीप आनंद, ज्यापिया व इ. यांनी दि. १२.०४.२०२३ रोजी मला दिलेल्या कुलमुखत्या क्लाव्या आधारे मा सदर दस्त नोंदणीस सादर केला आहे निष्पादित करून कवुलीजवाब दिला आहे. स्वर कुलमुखत्यारपत्र लिहून देणार व्यक्तीपैकी कोणीही सयत झालेले नाही किंवा अन्यता कोणत्याही कारणामुळे कुलमुखत्यारपत्र रद्दबातल ठरलेले नाही सिदरचे कुलमुखत्यारपत्र पूर्णपणे वैध असून उपरोक्त कृती करण्यात मी पूर्णतः सक्षम आहे. सदरचे कथन चुकीचे आढळून आल्यास निदनी अधिनियम १९०८ चे कलम ८२ अन्वये शिक्षेस मी पात्र राहीन याची मला जाणीव आहे.

दिनांक : 23/07/2024

कुलमुखत्यारपत्र धेरकाचे नाव व सही (प्रशांत सुदाम साळुंके)





करल - ५ att to 2003 /2028 ul es



4





करल - ५ 2217 TE. 2009812028 Lei ea



करल - ५ दस्त क.2009 / २०२४ भारत मन्त्रात eo loo leg GOVERNMENT OF INDIA Vikas Dattaranın Shelar DOB: 25/05/1968 MALE Mobile No. 7715890641 5433 4279 4883 VID : VID : 9107 0355 3944 195 माझे आधार, माझी ओळख Alad home अमोल मधुकर जाघव Amol Madhukar Jadhav जन्म तारीख / DOB: 18/08/1983 TAT / MALE Mobile No.: 9987204144 3580 5818 6624 माझे आधार, माझी ओळख 4;

.

|   | 520 20014<br>मंगळवार,23 जुलै 2024 12:25 म.त.                                                                   | दस्त गोपवारा भाग-1<br>स्तः                           | 5<br>रमाकः 20014/2024<br>करल - ५