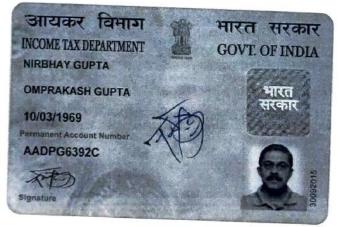

म साळुके, याद्वारे घोषित करितो की, दुय्यम निबंधक **कुर्ला** - ५ यांच्या कार्यालयात **करारनामा** या शीर्षकाचा दस्त नोंदणीसाठी सादर करण्यात आला आहे. श्री कृष्णा प्रॉपर्टीस तर्फे मागीदार संदीप आनंद, ज्यापिया व इ. यांनी दि. १२.०४.२०२३ रोजी मला दिलेल्या कुलमुखत्या क्लाव्या आधारे मा सदर दस्त नोंदणीस सादर केला आहे निष्पादित करून कवुलीजवाब दिला आहे. स्वर कुलमुखत्यारपत्र लिहून देणार व्यक्तीपैकी कोणीही सयत झालेले नाही किंवा अन्यता कोणत्याही कारणामुळे कुलमुखत्यारपत्र रद्दबातल ठरलेले नाही सिदरचे कुलमुखत्यारपत्र पूर्णपणे वैध असून उपरोक्त कृती करण्यात मी पूर्णतः सक्षम आहे. सदरचे कथन चुकीचे आढळून आल्यास निदनी अधिनियम १९०८ चे कलम ८२ अन्वये शिक्षेस मी पात्र राहीन याची मला जाणीव आहे.

दिनांक : 23/07/2024

कुलमुखत्यारपत्र धेरकाचे नाव व सही (प्रशांत सुदाम साळुंके)





करल - ५ att to 2003 /2028 ul es



4





करल - ५ 2217 TE. 2009812028 Lei ea



करल - ५ दस्त क.2009 / २०२४ भारत मन्त्रात eo loo leg GOVERNMENT OF INDIA Vikas Dattaranın Shelar DOB: 25/05/1968 MALE Mobile No. 7715890641 5433 4279 4883 VID : VID : 9107 0355 3944 195 माझे आधार, माझी ओळख Alad home अमोल मधुकर जाघव Amol Madhukar Jadhav जन्म तारीख / DOB: 18/08/1983 TAT / MALE Mobile No.: 9987204144 3580 5818 6624 माझे आधार, माझी ओळख 4;

.

|   | 520 20014<br>मंगळवार,23 जुलै 2024 12:25 म.त.                                                                   | दस्त गोपवारा भाग-1<br>स्तः                           | 5<br>रमाकः 20014/2024<br>करल - ५