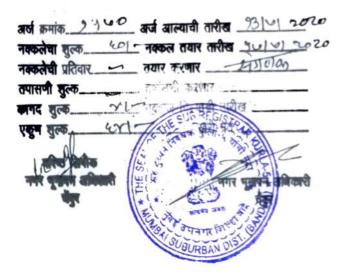

# FLAT NO. 101 - B , 1<sup>ST</sup> FLOOR, MOUNT RESORT TOWER - B, DEONAR FARM ROAD, DEONAR , MUMBAI – 400088

<u>SUB-REGISTRAR KURLA UNDER</u> <u>SERIAL NO. KRL 5-20014-2024</u> <u>DATED – 23/07/2024</u>