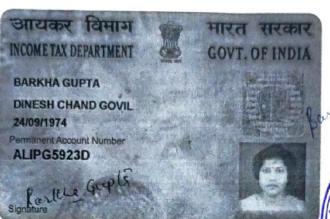

ंत सुदाम साळुके, याद्वारे घोषित करितो की, दुय्यम निबंधक **कुर्ला** - ५ यांच्या कार्यालयात **करारनामा** या शीर्षकाचा दस्त नोंदणीसाठी सादर करण्यात आला आहे. श्री कृष्णा प्रॉपर्टीस तर्फे मागीदार संदीप आनंद, ज्यापिया व इ. यांनी दि. १२.०४.२०२३ रोजी मला दिलेल्या कुलमुखत्या क्लाव्या आधारे मा सदर दस्त नोंदणीस सादर केला आहे निष्पादित करून कवुलीजवाब दिला आहे. स्वर कुलमुखत्यारपत्र लिहून देणार व्यक्तीपैकी कोणीही सयत झालेले नाही किंवा अन्यता कोणत्याही कारणामुळे कुलमुखत्यारपत्र रद्दबातल ठरलेले नाही सिदरचे कुलमुखत्यारपत्र पूर्णपणे वैध असून उपरोक्त कृती करण्यात मी पूर्णतः सक्षम आहे. सदरचे कथन चुकीचे आढळून आल्यास निदनी अधिनियम १९०८ चे कलम ८२ अन्वये शिक्षेस मी पात्र राहीन याची मला जाणीव आहे.

दिनांक : 23/07/2024

कुलमुखत्यारपत्र धेरकाचे नाव व सही (प्रशांत सुदाम साळुंके)





करल - ५ att to 2003 /2028 ul es



4





करल - ५ 2217 TE. 2009812028 Lei ea



करल - ५ दस्त क.2009 / २०२४ भारत मन्त्रात eo loo leg GOVERNMENT OF INDIA Vikas Dattaranın Shelar DOB: 25/05/1968 MALE Mobile No. 7715890641 5433 4279 4883 VID : VID : 9107 0355 3944 195 माझे आधार, माझी ओळख Alad home अमोल मधुकर जाघव Amol Madhukar Jadhav जन्म तारीख / DOB: 18/08/1983 TAT / MALE Mobile No.: 9987204144 3580 5818 6624 माझे आधार, माझी ओळख 4;

.

|   | 520 20014<br>मंगळवार,23 जुलै 2024 12:25 म.त.                                                                   | दस्त गोपवारा भाग-1<br>स्तः                           | 5<br>रमाकः 20014/2024<br>करल - ५