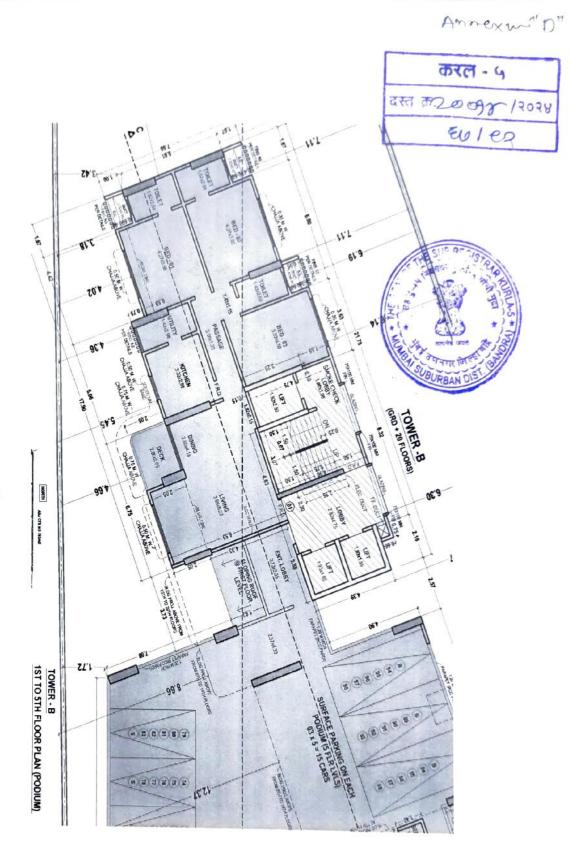

# FLAT NO. 101 - B , 1<sup>ST</sup> FLOOR, MOUNT RESORT TOWER - B, DEONAR FARM ROAD, DEONAR , MUMBAI – 400088

<u>SUB-REGISTRAR KURLA UNDER</u> <u>SERIAL NO. KRL 5-20014-2024</u> <u>DATED – 23/07/2024</u>